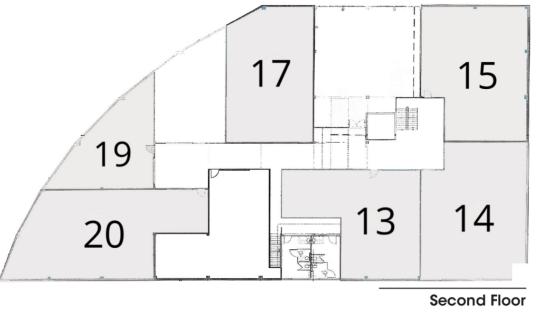

### **LEGEND**

Available

Unavailable

| SPACES   | LEASE RATE        | SPACE SIZE |
|----------|-------------------|------------|
| Suite 5  | \$3,175 per month | 2,117 SF   |
| Suite 6  | \$1,613 per month | 1,109 SF   |
| Suite 7  | \$1,890 per month | 1,296 SF   |
| Suite 11 | \$3,045 per month | 1,975 SF   |
| Suite 13 | \$2,980 per month | 2,044 SF   |
| Suite 14 | \$3,580 per month | 2,454 SF   |
| Suite 15 | \$3,465 per month | 2,375 SF   |
| Suite 17 | \$2,997 per month | 2,055 SF   |
| Suite 19 | \$1,913 per month | 1,312 SF   |