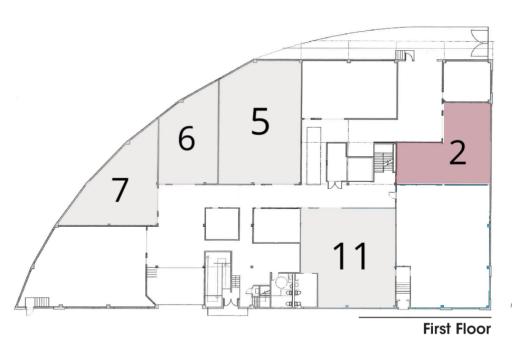

### **LEGEND**

Available

Unavailable

| SPACES   | LEASE RATE        | SPACE SIZE |
|----------|-------------------|------------|
| Suite 5  | \$3,175 per month | 2,117 SF   |
| Suite 6  | \$1,613 per month | 1,109 SF   |
| Suite 7  | \$1,890 per month | 1,296 SF   |
| Suite 11 | \$3,045 per month | 1,975 SF   |
| Suite 13 | \$2,980 per month | 2,044 SF   |
| Suite 14 | \$3,580 per month | 2,454 SF   |
| Suite 15 | \$3,465 per month | 2,375 SF   |
| Suite 17 | \$2,997 per month | 2,055 SF   |
| Suite 19 | \$1,913 per month | 1,312 SF   |