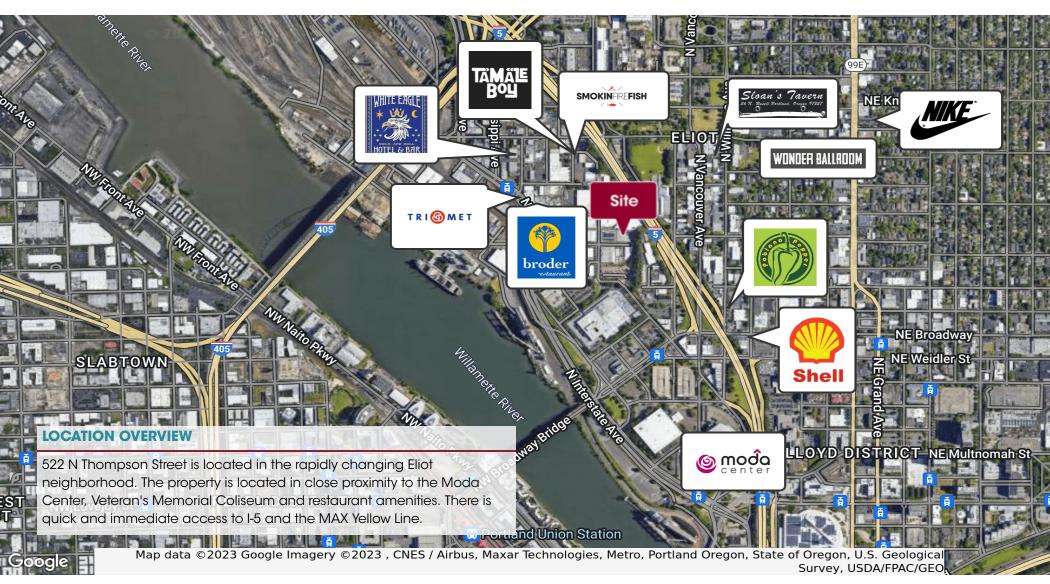

2,454 SF                         |
| Building Size:  | 36,156 SF                                |
| Zoning:         | IG1, General Industrial 1                |

| SPACES   | LEASE RATE        | SPACE SIZE |
|----------|-------------------|------------|
| Suite 5  | \$3,175 per month | 2,117 SF   |
| Suite 6  | \$1,613 per month | 1,109 SF   |
| Suite 7  | \$1,890 per month | 1,296 SF   |
| Suite 11 | \$3,045 per month | 1,975 SF   |
| Suite 13 | \$2,980 per month | 2,044 SF   |
| Suite 14 | \$3,580 per month | 2,454 SF   |
| Suite 15 | \$3,465 per month | 2,375 SF   |
| Suite 17 | \$2,997 per month | 2,055 SF   |
| Suite 19 | \$1,913 per month | 1,312 SF   |



503.972.7280 bayne@macadamforbes.com Licensed in OR

#### **Seth Platsman**

503.416.0091 seth@macadamforbes.com Licensed in OR





**Brett Bayne** 

503.972.7280 bayne@macadamforbes.com Licensed in OR **Seth Platsman** 

503.416.0091 seth@macadamforbes.com Licensed in OR