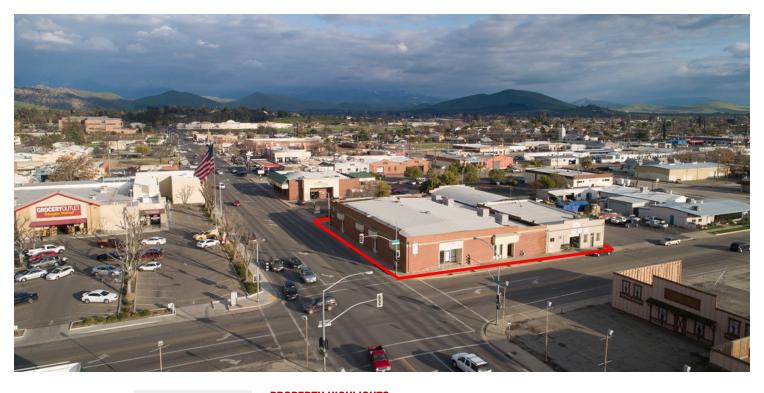

## PROPERTY HIGHLIGHTS

- · Well Known Office Building Across From S.V. District Attorney
- ±700 3,814 SF Available | Multiple Configurations | Separate Meters
- Multiple Private Offices, Open Floor Plan, & TI's Available!
- (4) Office Suites Can Be Divided/Combined | Ample Private Parking
- Great Downtown Location Near Newly Constructed Court House
- Located Between Highway 65 and Downtown Porterville
- Excellent Downtown Presence Surrounded with Quality Tenants
- Excellent SBA Loan Candidate w/ Built In Passive Income
- Long-Term Tenants | Low Turnover | Low Maintenance
- Quality Construction | Well Maintained | Economical Spaces
- Functional Hard To Find Small Spaces | Easy To Rent
- Easy Access | Separate Offices | Multiple Configurations
- Secure, Private, Established Location w/ Quality Tenant Mix

#### **LOCATION DESCRIPTION**

Property is well located in the downtown entry off Main Street and Olive Avenue just East of Highway 65, West of Plano Street, North of Highway 190, and south of Morton Avenue on Olive Avenue and "D" Street in Porterville, CA. Surrounding national tenants include Starbucks, MsDonalds, Dutch Bros, Bank of the Sierra, Wells Fargo, Panera, Marshalls, Kohls, Grocery Outlet, Citizens Bank, Cricket, Union Bank, Java Express, Beneficial State Bank, RJ's Cafe, Yum Yum Donuts, The Vault, El Tapatio, Don Vinos, and many others!