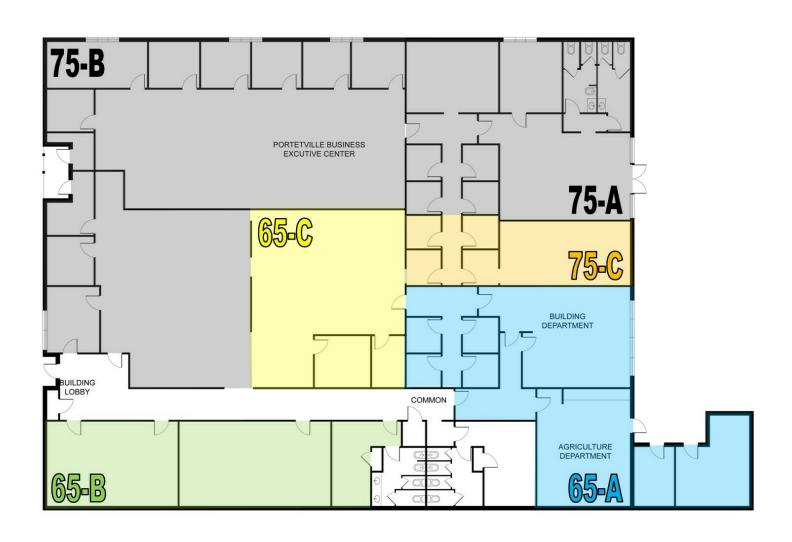

#### PROPERTY DESCRIPTION

Well located retail or office space in a high traffic area. Recently renovated building offers ±700 to 3,814 SF spaces with multiple configurations. 65-B offers 7 private offices, large bull pen area, 2 large training/conference rooms, and private restrooms. 75-A offers 3 private offices, open bull pen area, and restrooms. 75-B offers 5 private offices and 1 executive office, and an open bull pen area. Space is equipped with multiple Cat 5 network connections. Tenant improvements available. Spaces can be combined or divided to suit tenants needs.

#### **AVAILABLE SPACES**

| SUITE            | TENANT    | SIZE (SF)        | LEASE TYPE     | LEASE RATE      | DESCRIPTION                                                                                               |
|------------------|-----------|------------------|----------------|-----------------|-----------------------------------------------------------------------------------------------------------|
| 65-A W Olive Ave | Available | 2,045 - 3,814 SF | Modified Gross | \$1.25 SF/month | 5 private offices, large bull pen area, 2 large training/conference rooms, and men's / woman's restrooms. |
| 65-B W Olive Ave | Available | 1,869 - 3,814 SF | Modified Gross | \$1.25 SF/month | 7 private offices, large bull pen area, 2 large training/conference rooms, and men's / woman's restrooms. |
| 65-C W Olive Ave | Available | 1,245 - 3,814 SF | Modified Gross | \$1.25 SF/month | 2 private offices & large open area w/ access to common restrooms.                                        |
| 75-C W Olive Ave | Available | 700 - 3,814 SF   | Modified Gross | \$1.25 SF/month | 4 private offices, & open bullpen area.                                                                   |