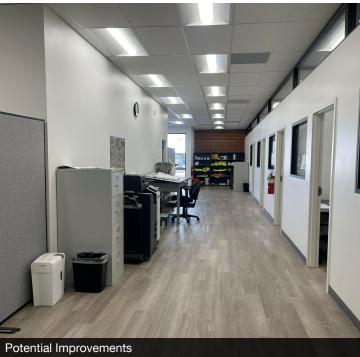

## PROPERTY HIGHLIGHTS

- · Well Known Office Building Across From S.V. District Attorney
- ±700 3,814 SF Available | Multiple Configurations | Separate Meters
- Multiple Private Offices, Open Floor Plan, & TI's Available!
- (4) Office Suites Can Be Divided/Combined | Ample Private Parking
- Great Downtown Location Near Newly Constructed Court House
- Located Between Highway 65 and Downtown Porterville
- Excellent Downtown Presence Surrounded with Quality Tenants
- Excellent SBA Loan Candidate w/ Built In Passive Income
- Long-Term Tenants | Low Turnover | Low Maintenance
- Quality Construction | Well Maintained | Economical Spaces
- Functional Hard To Find Small Spaces | Easy To Rent
- Easy Access | Separate Offices | Multiple Configurations
- Secure, Private, Established Location w/ Quality Tenant Mix

#### PROPERTY DESCRIPTION

Well located retail or office space in a high traffic area. Recently renovated building offers ±700 to 3,814 SF spaces with multiple configurations. 65-B offers 7 private offices, large bull pen area, 2 large training/conference rooms, and private restrooms. 75-A offers 3 private offices, open bull pen area, and restrooms. 75-B offers 5 private offices and 1 executive office, and an open bull pen area. Space is equipped with multiple Cat 5 network connections. Tenant improvements available. Spaces can be combined or divided to suit tenants needs.