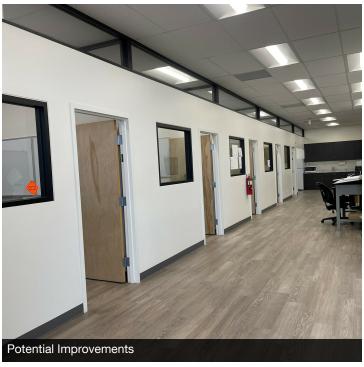

## PROPERTY HIGHLIGHTS

- · Well Known Office Building Across From S.V. District Attorney
- ±700 3,814 SF Available | Multiple Configurations | Separate Meters
- Multiple Private Offices, Open Floor Plan, & TI's Available!
- (4) Office Suites Can Be Divided/Combined | Ample Private Parking
- Great Downtown Location Near Newly Constructed Court House
- Located Between Highway 65 and Downtown Porterville
- Excellent Downtown Presence Surrounded with Quality Tenants
- Excellent SBA Loan Candidate w/ Built In Passive Income
- Long-Term Tenants | Low Turnover | Low Maintenance
- Quality Construction | Well Maintained | Economical Spaces
- Functional Hard To Find Small Spaces | Easy To Rent
- Easy Access | Separate Offices | Multiple Configurations
- Secure, Private, Established Location w/ Quality Tenant Mix

#### PROPERTY DESCRIPTION

Well located retail or office space in a high traffic area. Recently renovated building offers ±700 to 3,814 SF spaces with multiple configurations. 65-B offers 7 private offices, large bull pen area, 2 large training/conference rooms, and private restrooms. 75-A offers 3 private offices, open bull pen area, and restrooms. 75-B offers 5 private offices and 1 executive office, and an open bull pen area. Space is equipped with multiple Cat 5 network connections. Tenant improvements available. Spaces can be combined or divided to suit tenants needs.

#### **AVAILABLE SPACES**

| SUITE            | TENANT    | SIZE (SF)        | LEASE TYPE     | LEASE RATE      | DESCRIPTION                                                                                               |
|------------------|-----------|------------------|----------------|-----------------|-----------------------------------------------------------------------------------------------------------|
| 65-A W Olive Ave | Available | 2,045 - 3,814 SF | Modified Gross | \$1.25 SF/month | 5 private offices, large bull pen area, 2 large training/conference rooms, and men's / woman's restrooms. |
| 65-B W Olive Ave | Available | 1,869 - 3,814 SF | Modified Gross | \$1.25 SF/month | 7 private offices, large bull pen area, 2 large training/conference rooms, and men's / woman's restrooms. |
| 65-C W Olive Ave | Available | 1,245 - 3,814 SF | Modified Gross | \$1.25 SF/month | 2 private offices & large open area w/ access to common restrooms.                                        |
| 75-C W Olive Ave | Available | 700 - 3,814 SF   | Modified Gross | \$1.25 SF/month | 4 private offices, & open bullpen area.                                                                   |