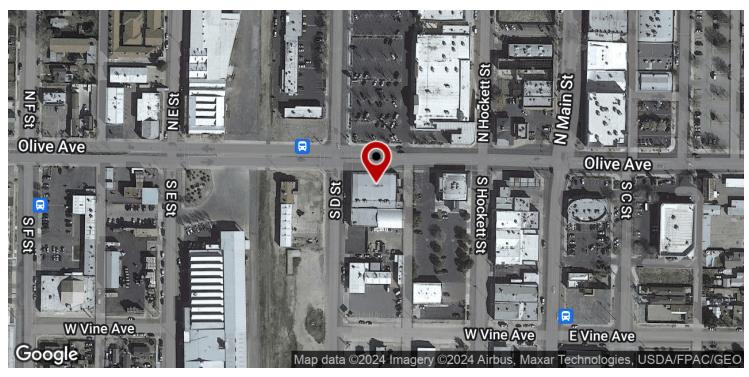

Cross Streets: Olive St & D St

APN: 260-214-001

#### **LOCATION DESCRIPTION**

Property is well located in the downtown entry off Main Street and Olive Avenue just East of Highway 65, West of Plano Street, North of Highway 190, and south of Morton Avenue on Olive Avenue and "D" Street in Porterville, CA. Surrounding national tenants include Starbucks, MsDonalds, Dutch Bros, Bank of the Sierra, Wells Fargo, Panera, Marshalls, Kohls, Grocery Outlet, Citizens Bank, Cricket, Union Bank, Java Express, Beneficial State Bank, RJ's Cafe, Yum Yum Donuts, The Vault, El Tapatio, Don Vinos, and many others!