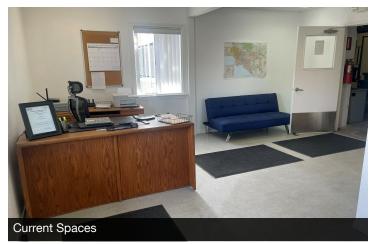

## PROPERTY HIGHLIGHTS

- · Well Known Office Building Across From S.V. District Attorney
- ±700 3,814 SF Available | Multiple Configurations | Separate Meters
- Multiple Private Offices, Open Floor Plan, & TI's Available!
- (4) Office Suites Can Be Divided/Combined | Ample Private Parking
- Great Downtown Location Near Newly Constructed Court House
- Located Between Highway 65 and Downtown Porterville
- Excellent Downtown Presence Surrounded with Quality Tenants
- Excellent SBA Loan Candidate w/ Built In Passive Income
- Long-Term Tenants | Low Turnover | Low Maintenance
- Quality Construction | Well Maintained | Economical Spaces
- Functional Hard To Find Small Spaces | Easy To Rent
- Easy Access | Separate Offices | Multiple Configurations
- Secure, Private, Established Location w/ Quality Tenant Mix

#### PROPERTY DESCRIPTION

Well located retail or office space in a high traffic area. Recently renovated building offers ±700 to 3,814 SF spaces with multiple configurations. 65-B offers 7 private offices, large bull pen area, 2 large training/conference rooms, and private restrooms. 75-A offers 3 private offices, open bull pen area, and restrooms. 75-B offers 5 private offices and 1 executive office, and an open bull pen area. Space is equipped with multiple Cat 5 network connections. Tenant improvements available. Spaces can be combined or divided to suit tenants needs.