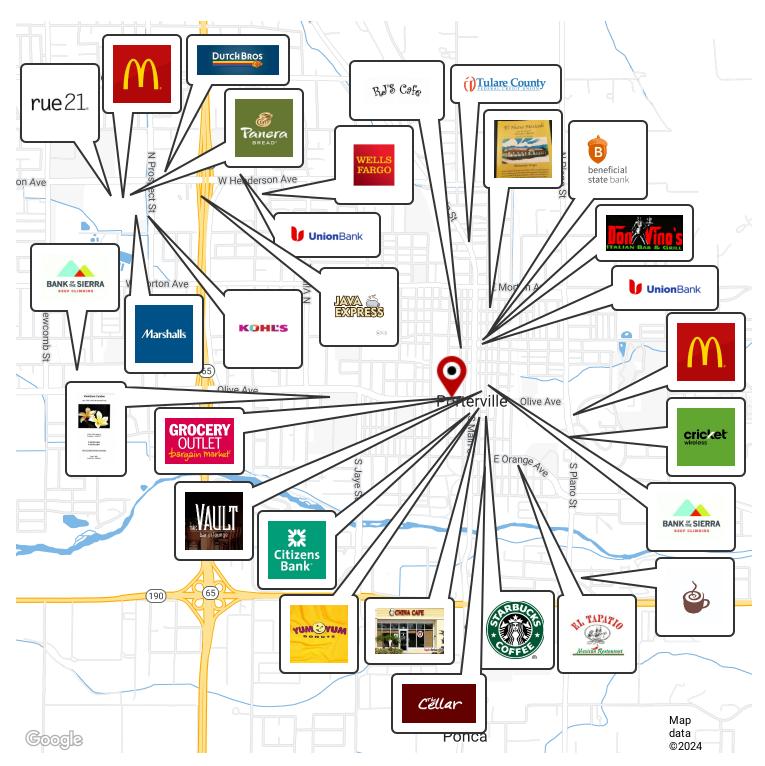

#### **LOCATION DESCRIPTION**

Property is well located in the downtown entry off Main Street and Olive Avenue just East of Highway 65, West of Plano Street, North of Highway 190, and south of Morton Avenue on Olive Avenue and "D" Street in Porterville, CA. Surrounding national tenants include Starbucks, MsDonalds, Dutch Bros, Bank of the Sierra, Wells Fargo, Panera, Marshalls, Kohls, Grocery Outlet, Citizens Bank, Cricket, Union Bank, Java Express, Beneficial State Bank, RJ's Cafe, Yum Yum Donuts, The Vault, El Tapatio, Don Vinos, and many others!