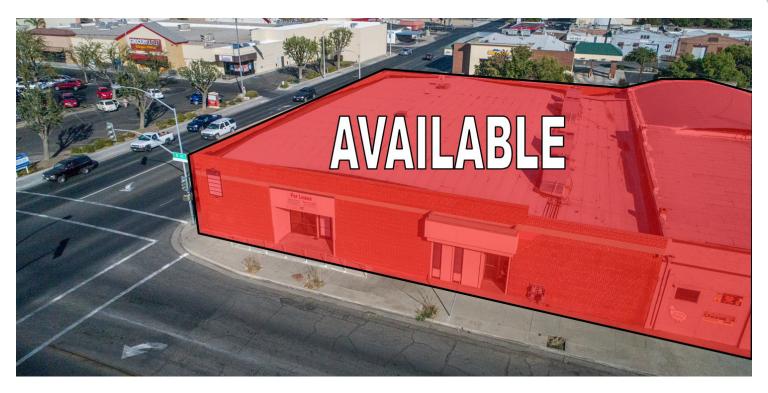

±700 - 3,814 SF OF OFFICE SPACE AVAILABLE IN PORTERVILLE, CA

Lease Rate

#### PROPERTY DESCRIPTION

Well located retail or office space in a high traffic area. Recently renovated building offers ±700 to 3,814 SF spaces with multiple configurations. 65-B offers 7 private offices, large bull pen area, 2 large training/conference rooms, and private restrooms. 75-A offers 3 private offices, open bull pen area, and restrooms. 75-B offers 5 private offices and 1 executive office, and an open bull pen area. Space is equipped with multiple Cat 5 network connections. Tenant improvements available. Spaces can be combined or divided to suit tenants needs.