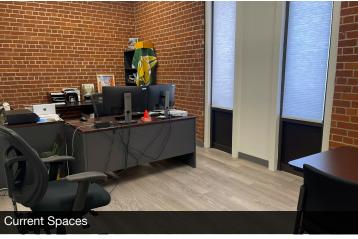

## PROPERTY HIGHLIGHTS

- · Well Known Office Building Across From S.V. District Attorney
- ±700 3,814 SF Available | Multiple Configurations | Separate Meters
- Multiple Private Offices, Open Floor Plan, & TI's Available!
- (4) Office Suites Can Be Divided/Combined | Ample Private Parking
- Great Downtown Location Near Newly Constructed Court House
- Located Between Highway 65 and Downtown Porterville
- Excellent Downtown Presence Surrounded with Quality Tenants
- Excellent SBA Loan Candidate w/ Built In Passive Income
- Long-Term Tenants | Low Turnover | Low Maintenance
- Quality Construction | Well Maintained | Economical Spaces
- Functional Hard To Find Small Spaces | Easy To Rent
- Easy Access | Separate Offices | Multiple Configurations
- Secure, Private, Established Location w/ Quality Tenant Mix

#### PROPERTY DESCRIPTION

Well located retail or office space in a high traffic area. Recently renovated building offers ±700 to 3,814 SF spaces with multiple configurations. 65-B offers 7 private offices, large bull pen area, 2 large training/conference rooms, and private restrooms. 75-A offers 3 private offices, open bull pen area, and restrooms. 75-B offers 5 private offices and 1 executive office, and an open bull pen area. Space is equipped with multiple Cat 5 network connections. Tenant improvements available. Spaces can be combined or divided to suit tenants needs.