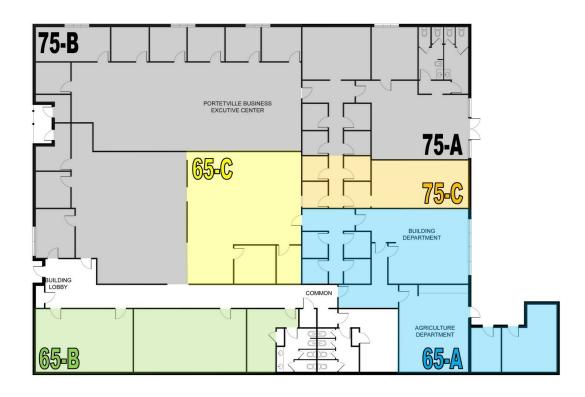

#### PROPERTY DESCRIPTION

Well located retail or office space in a high traffic area. Recently renovated building offers ±700 to 3,814 SF spaces with multiple configurations. 65-B offers 7 private offices, large bull pen area, 2 large training/conference rooms, and private restrooms. 75-A offers 3 private offices, open bull pen area, and restrooms. 75-B offers 5 private offices and 1 executive office, and an open bull pen area. Space is equipped with multiple Cat 5 network connections. Tenant improvements available. Spaces can be combined or divided to suit tenants needs.

#### **AVAILABLE SPACES**

| SUITE            | TENANT    | SIZE (SF)        | LEASE TYPE     | LEASE RATE      | DESCRIPTION                                                                                               |
|------------------|-----------|------------------|----------------|-----------------|-----------------------------------------------------------------------------------------------------------|
| 65-A W Olive Ave | Available | 2,045 - 3,814 SF | Modified Gross | \$1.25 SF/month | 5 private offices, large bull pen area, 2 large training/conference rooms, and men's / woman's restrooms. |
| 65-B W Olive Ave | Available | 1,869 - 3,814 SF | Modified Gross | \$1.25 SF/month | 7 private offices, large bull pen area, 2 large training/conference rooms, and men's / woman's restrooms. |
| 65-C W Olive Ave | Available | 1,245 - 3,814 SF | Modified Gross | \$1.25 SF/month | 2 private offices & large open area w/ access to common restrooms.                                        |
| 75-C W Olive Ave | Available | 700 - 3,814 SF   | Modified Gross | \$1.25 SF/month | 4 private offices, & open bullpen area.                                                                   |