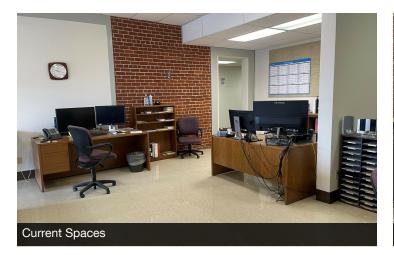

## PROPERTY HIGHLIGHTS

- · Well Known Office Building Across From S.V. District Attorney
- ±700 3,814 SF Available | Multiple Configurations | Separate Meters
- Multiple Private Offices, Open Floor Plan, & TI's Available!
- (4) Office Suites Can Be Divided/Combined | Ample Private Parking
- Great Downtown Location Near Newly Constructed Court House
- Located Between Highway 65 and Downtown Porterville
- Excellent Downtown Presence Surrounded with Quality Tenants
- Excellent SBA Loan Candidate w/ Built In Passive Income
- Long-Term Tenants | Low Turnover | Low Maintenance
- Quality Construction | Well Maintained | Economical Spaces
- Functional Hard To Find Small Spaces | Easy To Rent
- Easy Access | Separate Offices | Multiple Configurations
- Secure, Private, Established Location w/ Quality Tenant Mix

#### PROPERTY DESCRIPTION

Well located retail or office space in a high traffic area. Recently renovated building offers ±700 to 3,814 SF spaces with multiple configurations. 65-B offers 7 private offices, large bull pen area, 2 large training/conference rooms, and private restrooms. 75-A offers 3 private offices, open bull pen area, and restrooms. 75-B offers 5 private offices and 1 executive office, and an open bull pen area. Space is equipped with multiple Cat 5 network connections. Tenant improvements available. Spaces can be combined or divided to suit tenants needs.