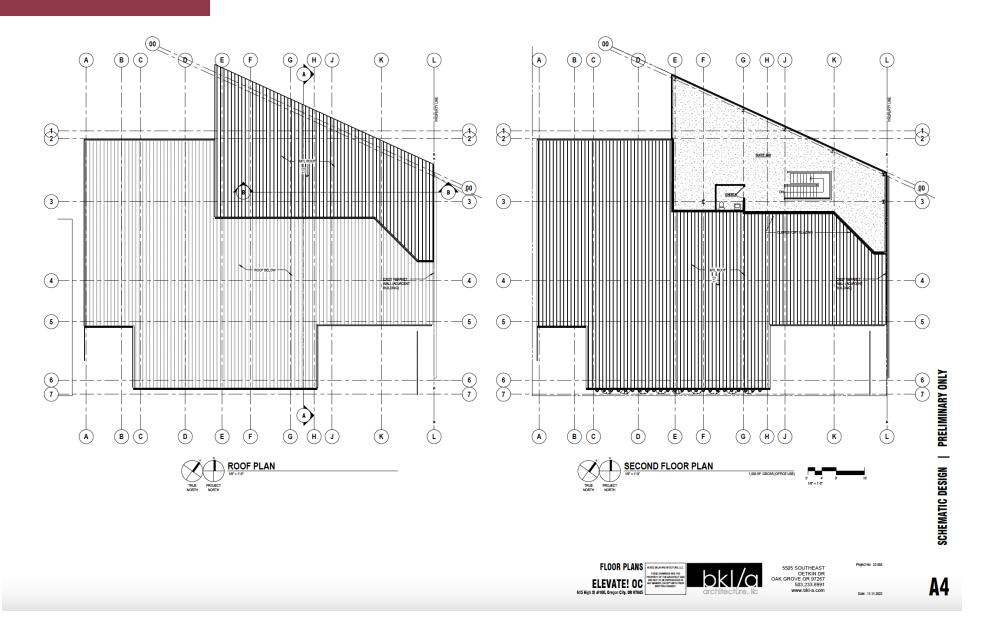

#### **PROPERTY DESCRIPTION**

Renovated, creative space with a glass-line and river views at the top of the Oregon City Municipal Elevator. The space also features an outdoor area for tenant use. A renovation is planned to add 1,542 SF above the top level. This is a great opportunity for a restaurant or a customer-facing business, with the high level of pedestrian traffic that occurs since the space is immediately across from the Oregon City Municipal Elevator entrance.

#### **OFFERING SUMMARY**

| Lease Rate:           | Contact Broker |
|-----------------------|----------------|
| Available SF:         | 1,542 SF       |
| Estimated Completion: | Q2 2025        |
| Building Size:        | 6,300 SF       |