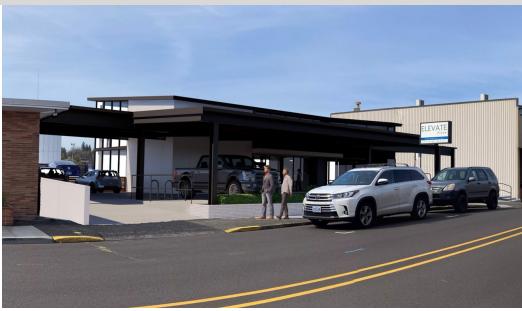

#### **PROPERTY DESCRIPTION**

Renovated, creative space with a glass-line and river views at the top of the Oregon City Municipal Elevator. The space also features an outdoor area for tenant use. A renovation is planned to add 1,542 SF above the top level. This is a great opportunity for a restaurant or a customer-facing business, with the high level of pedestrian traffic that occurs since the space is immediately across from the Oregon City Municipal Elevator entrance.

#### **OFFERING SUMMARY**

| Lease Rate:           | Contact Broker |
|-----------------------|----------------|
| Available SF:         | 1,542 SF       |
| Estimated Completion: | Q2 2025        |
| Building Size:        | 6,300 SF       |