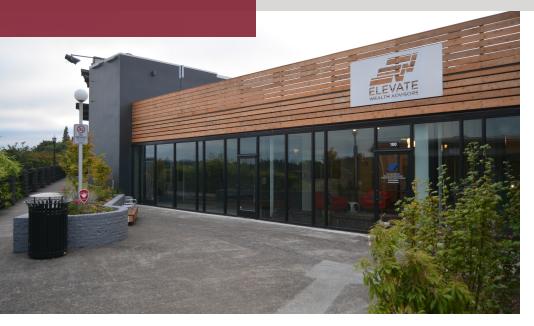

#### **PROPERTY DESCRIPTION**

Renovated, creative space with a glass-line and river views at the top of the Oregon City Municipal Elevator. The space also features an outdoor area for tenant use. A renovation is planned to add 1,542 SF above the top level. This is a great opportunity for a restaurant or a customer-facing business, with the high level of pedestrian traffic that occurs since the space is immediately across from the Oregon City Municipal Elevator entrance.

#### **PROPERTY HIGHLIGHTS**

- On-site ownership and management
- · Located directly off of the Oregon City Municipal Elevator
- Flexible space layouts
- Outdoor seating
- River views
- On-site parking