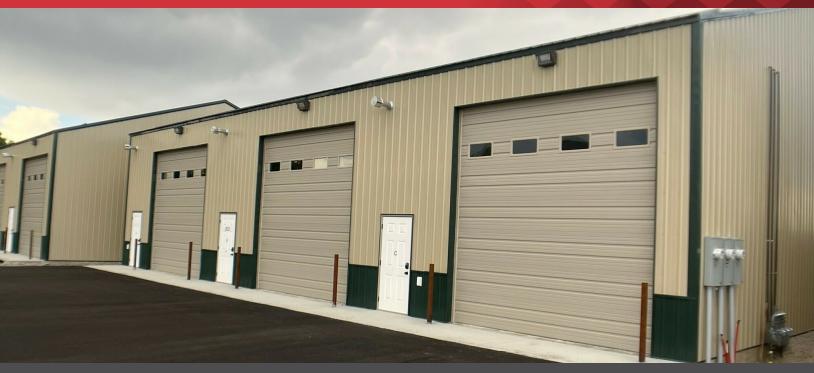

## **Property Highlights**

- 24' x 48' Interior space
- 16' sidewalls
- 14' overhead door
- Man door

## **Property Description**

Shop World Storage/Work Shop Spaces Available. 1,152 SF per suite. Brand new buildings. Great west Billings location. Community bathrooms. Paved parking. Lit and heated. Use for personal storage or a business location.