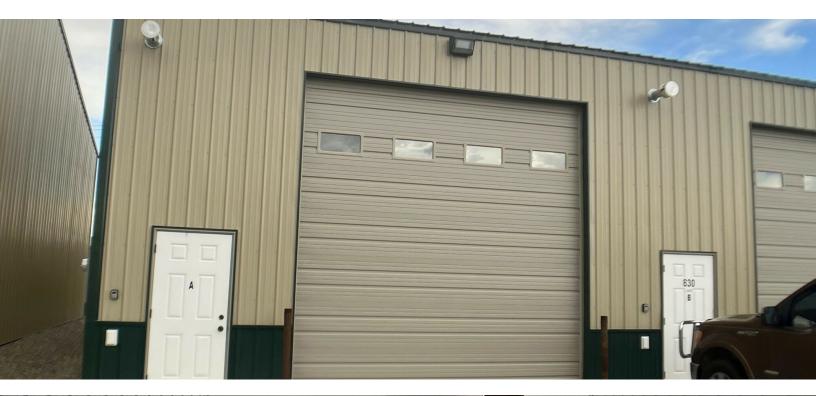

## **Property Highlights**

- 24' x 48' Interior space
- 16' sidewalls
- 14' overhead door
- Man door

## **Property Description**

Shop World Storage/Work Shop Spaces Available. 1,152 SF per suite. Brand new buildings. Great west Billings location. Community bathrooms. Paved parking. Lit and heated. Use for personal storage or a business location.