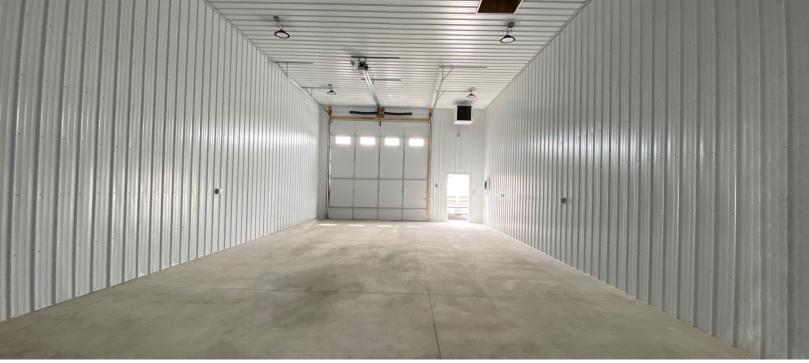

## **Property Highlights**

- 24' x 48' Interior space
- 16' sidewalls
- 14' overhead door
- Man door

## **Property Description**

Shop World Storage/Work Shop Spaces Available. 1,152 SF per suite. Brand new buildings. Great west Billings location. Community bathrooms. Paved parking. Lit and heated. Use for personal storage or a business location.