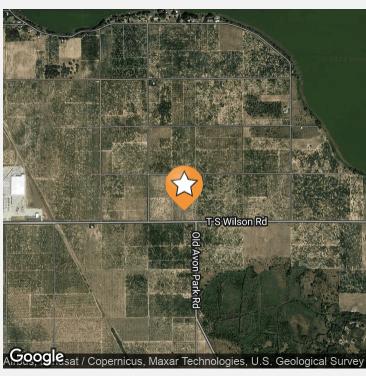

#### **DRIVE TIMES**

5 minutes to Frostproof 17 minutes to Avon Park 42 minutes to Winter Haven 84 minutes to Orlando 90 minutes to Tampa

### **DRIVING DIRECTIONS**

From Ponds Road & TS Wilson Road, Drive 0.10 miles east on TS Wilson Road to property.

TS Wilson Road, Frostproof, FL 33843

Demographics Map 8

| POPULATION                            | 1 MILE           | 5 MILES              | 10 MILES               |
|---------------------------------------|------------------|----------------------|------------------------|
| Total population                      | 146              | 7,825                | 39,667                 |
| Median age                            | 63.0             | 52.4                 | 42.7                   |
| Median age (male)                     | 65.2             | 52.9                 | 42.0                   |
| Median age (Female)                   | 61.4             | 51.4                 | 44.0                   |
|                                       |                  |                      |                        |
| HOUSEHOLDS & INCOME                   | 1 MILE           | 5 MILES              | 10 MILES               |
| HOUSEHOLDS & INCOME  Total households | <b>1 MILE</b> 81 | <b>5 MILES</b> 4,167 | <b>10 MILES</b> 17,189 |
|                                       |                  |                      |                        |
| Total households                      | 81               | 4,167                | 17,189                 |