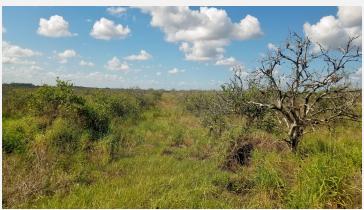

### PROPERTY OVERVIEW

Imagine all of the possibilities with this 10 acre tract! Located on TS Wilson Road. If you have your heart set on building a home, this lot would be perfect for you. High and Dry Land. This property will not last long so call now before it's gone forever!! This property is part of a larger parcel that is being subdivided. Actual acres to be determined by a survey.

#### PROPERTY HIGHLIGHTS

- 10 +/- Acres
- Zoned Agricultural
- Zoning allows one dwelling unit per 5 acres
- · High and Dry Land
- Electricity and Telephone near site
- Property is part of a larger parcel that is being subdivided
- Actual acres to be determined by a survey