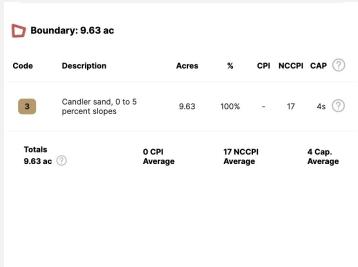

TS Wilson Road, Frostproof, FL 33843

Retailer Map 3

TS Wilson Road, Frostproof, FL 33843

Additional Photos

TOPOGRAPHY

SOILS REPORT 6

TS Wilson Road, Frostproof, FL 33843

Location Maps 2 7