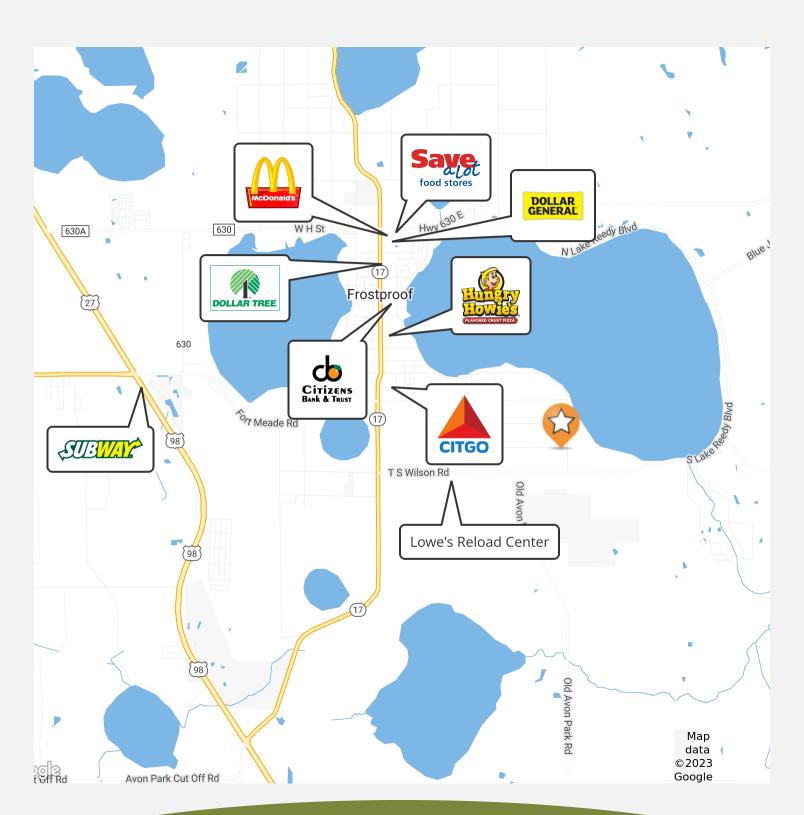

TS Wilson Road, Frostproof, FL 33843

Retailer Map 3

TS Wilson Road, Frostproof, FL 33843

Additional Photos

TOPOGRAPHY

SOILS REPORT 6

TS Wilson Road, Frostproof, FL 33843

Location Maps 2 7