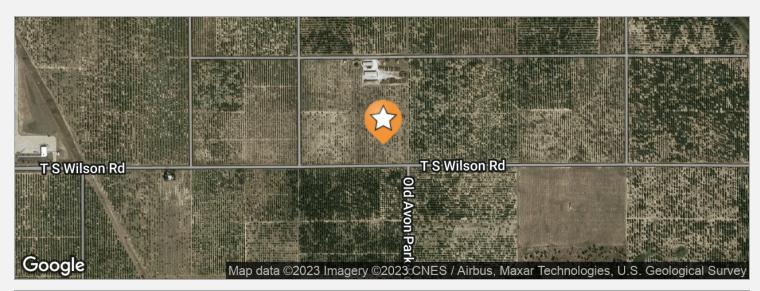

### **DRIVING DIRECTIONS**

From Ponds Road & TS Wilson Road, Drive 0.10 miles east on TS Wilson Road to property.

TS Wilson Road, Frostproof, FL 33843

Demographics Map 8

| POPULATION                            | 1 MILE           | 5 MILES              | 10 MILES               |
|---------------------------------------|------------------|----------------------|------------------------|
| Total population                      | 146              | 7,825                | 39,667                 |
| Median age                            | 63.0             | 52.4                 | 42.7                   |
| Median age (male)                     | 65.2             | 52.9                 | 42.0                   |
| Median age (Female)                   | 61.4             | 51.4                 | 44.0                   |
|                                       |                  |                      |                        |
| HOUSEHOLDS & INCOME                   | 1 MILE           | 5 MILES              | 10 MILES               |
| HOUSEHOLDS & INCOME  Total households | <b>1 MILE</b> 81 | <b>5 MILES</b> 4,167 | <b>10 MILES</b> 17,189 |
|                                       |                  |                      |                        |
| Total households                      | 81               | 4,167                | 17,189                 |