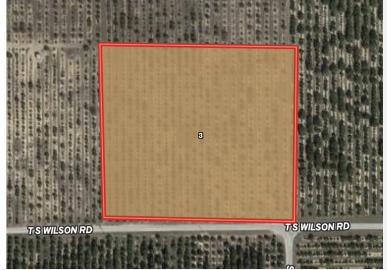

TS Wilson Road, Frostproof, FL 33843

Retailer Map 3

TS Wilson Road, Frostproof, FL 33843

Additional Photos

TOPOGRAPHY

SOILS REPORT 6

TS Wilson Road, Frostproof, FL 33843

Location Maps 2 7