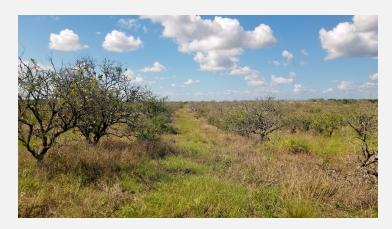

### PROPERTY OVERVIEW

Imagine all of the possibilities with this 10 acre tract! Located on TS Wilson Road. If you have your heart set on building a home, this lot would be perfect for you. High and Dry Land. This property will not last long so call now before it's gone forever!! This property is part of a larger parcel that is being subdivided. Actual acres to be determined by a survey.

#### PROPERTY HIGHLIGHTS

- 10 +/- Acres
- Zoned Agricultural
- Zoning allows one dwelling unit per 5 acres
- · High and Dry Land
- Electricity and Telephone near site
- Property is part of a larger parcel that is being subdivided
- Actual acres to be determined by a survey