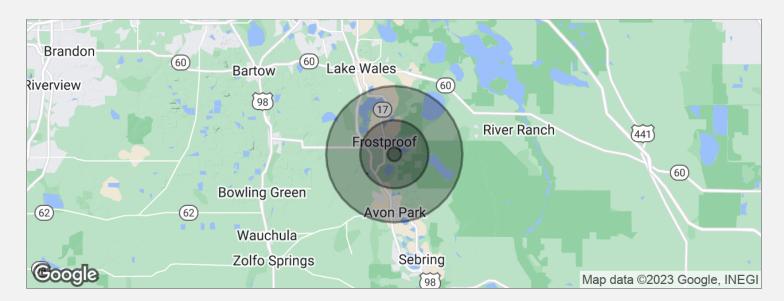

#### **DRIVE TIMES**

5 minutes to Frostproof 17 minutes to Avon Park 42 minutes to Winter Haven 84 minutes to Orlando 90 minutes to Tampa

### **DRIVING DIRECTIONS**

From Ponds Road & TS Wilson Road, Drive 0.10 miles east on TS Wilson Road to property.

TS Wilson Road, Frostproof, FL 33843

Demographics Map 8

| POPULATION                            | 1 MILE           | 5 MILES              | 10 MILES               |
|---------------------------------------|------------------|----------------------|------------------------|
| Total population                      | 146              | 7,825                | 39,667                 |
| Median age                            | 63.0             | 52.4                 | 42.7                   |
| Median age (male)                     | 65.2             | 52.9                 | 42.0                   |
| Median age (Female)                   | 61.4             | 51.4                 | 44.0                   |
|                                       |                  |                      |                        |
| HOUSEHOLDS & INCOME                   | 1 MILE           | 5 MILES              | 10 MILES               |
| HOUSEHOLDS & INCOME  Total households | <b>1 MILE</b> 81 | <b>5 MILES</b> 4,167 | <b>10 MILES</b> 17,189 |
|                                       |                  |                      |                        |
| Total households                      | 81               | 4,167                | 17,189                 |

<sup>\*</sup> Demographic data derived from 2020 ACS - US Census

TS Wilson Road, Frostproof, FL 33843

Advisor Bio & Contact 1 9