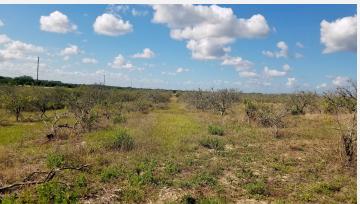

### PROPERTY OVERVIEW

Imagine all of the possibilities with this 10 acre tract! Located on TS Wilson Road. If you have your heart set on building a home, this lot would be perfect for you. High and Dry Land. This property will not last long so call now before it's gone forever!! This property is part of a larger parcel that is being subdivided. Actual acres to be determined by a survey.

#### PROPERTY HIGHLIGHTS

- 10 +/- Acres
- Zoned Agricultural
- Zoning allows one dwelling unit per 5 acres
- · High and Dry Land
- Electricity and Telephone near site
- Property is part of a larger parcel that is being subdivided
- Actual acres to be determined by a survey