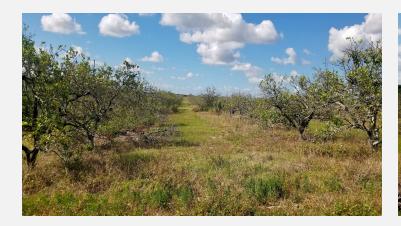

### PROPERTY OVERVIEW

Imagine all of the possibilities with this 10 acre tract! Located on TS Wilson Road. If you have your heart set on building a home, this lot would be perfect for you. High and Dry Land. This property will not last long so call now before it's gone forever!! This property is part of a larger parcel that is being subdivided. Actual acres to be determined by a survey.

#### PROPERTY HIGHLIGHTS

- 10 +/- Acres
- Zoned Agricultural
- Zoning allows one dwelling unit per 5 acres
- · High and Dry Land
- Electricity and Telephone near site
- Property is part of a larger parcel that is being subdivided
- Actual acres to be determined by a survey