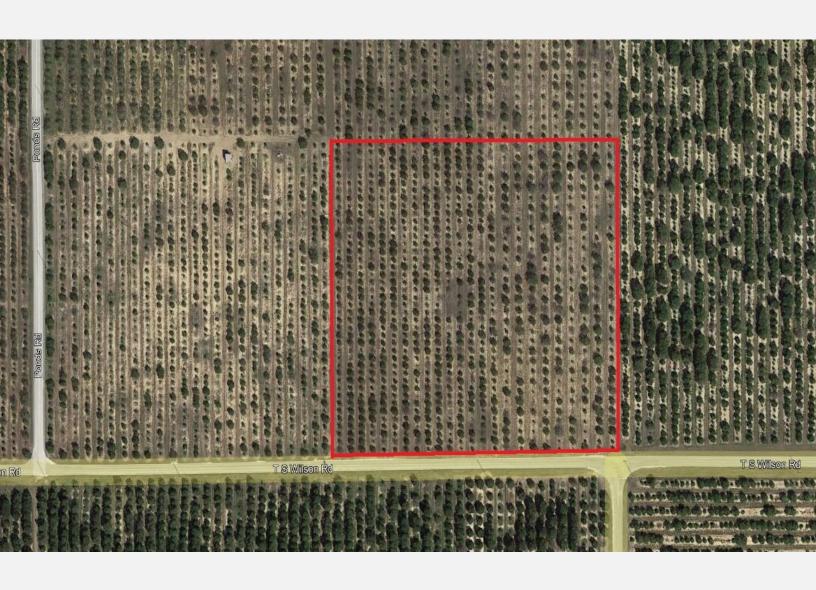

### PROPERTY OVERVIEW

Imagine all of the possibilities with this 10 acre tract! Located on TS Wilson Road. If you have your heart set on building a home, this lot would be perfect for you. High and Dry Land. This property will not last long so call now before it's gone forever!! This property is part of a larger parcel that is being subdivided. Actual acres to be determined by a survey.

#### PROPERTY HIGHLIGHTS

- 10 +/- Acres
- Zoned Agricultural
- Zoning allows one dwelling unit per 5 acres
- · High and Dry Land
- Electricity and Telephone near site
- Property is part of a larger parcel that is being subdivided
- Actual acres to be determined by a survey

### **DRIVING DIRECTIONS**

From Ponds Road & TS Wilson Road, Drive 0.10 miles east on TS Wilson Road to property.

TS Wilson Road, Frostproof, FL 33843

Demographics Map 8

| POPULATION                            | 1 MILE           | 5 MILES              | 10 MILES               |
|---------------------------------------|------------------|----------------------|------------------------|
| Total population                      | 146              | 7,825                | 39,667                 |
| Median age                            | 63.0             | 52.4                 | 42.7                   |
| Median age (male)                     | 65.2             | 52.9                 | 42.0                   |
| Median age (Female)                   | 61.4             | 51.4                 | 44.0                   |
|                                       |                  |                      |                        |
| HOUSEHOLDS & INCOME                   | 1 MILE           | 5 MILES              | 10 MILES               |
| HOUSEHOLDS & INCOME  Total households | <b>1 MILE</b> 81 | <b>5 MILES</b> 4,167 | <b>10 MILES</b> 17,189 |
|                                       |                  |                      |                        |
| Total households                      | 81               | 4,167                | 17,189                 |