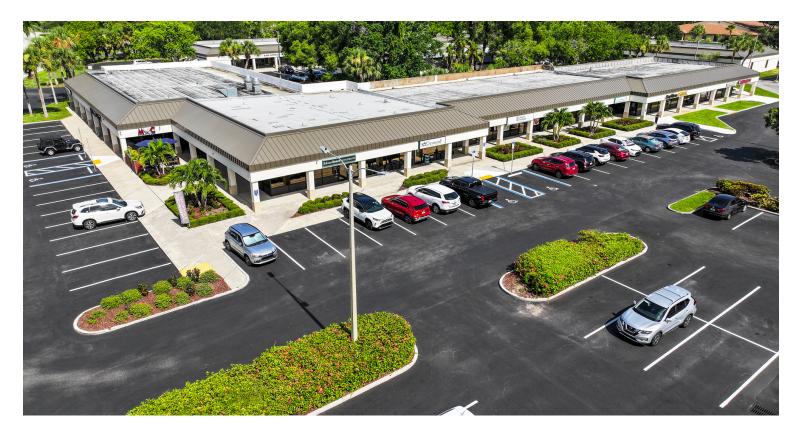

### **PROPERTY OVERVIEW**

Blake Park is a multi-tenanted property located next to Blake Hospital on 59th Street West. The property offers a variety of suite sizes ranging from 1,200 sq. ft. to a maximum of 6,700 sq. ft. While the majority of the property is comprised of medical offices, there are also a few private offices and retail tenants. Recently, the owners have completed a significant exterior upgrade, and several of the suite interiors are brand new and ready for immediate occupancy. INQUIRE ABOUT MOVE-IN SPECIALS.

### **PROPERTY HIGHLIGHTS**

- Located next to Blake Hospital
- Recently renovated
- Ample parking