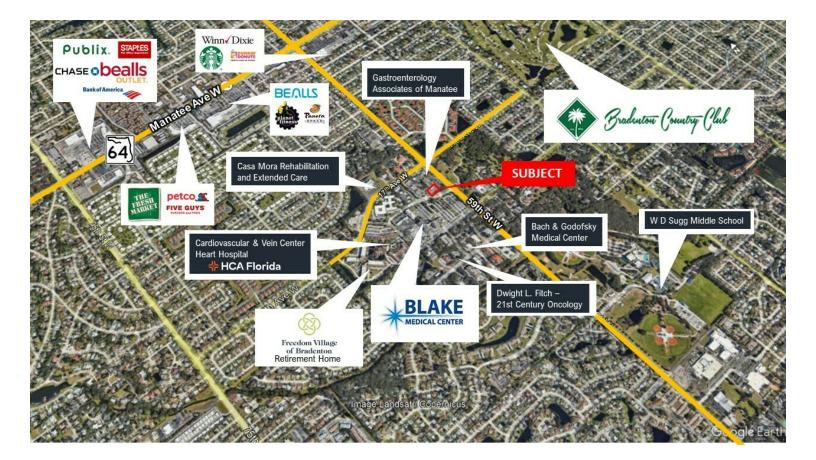

### **PROPERTY OVERVIEW**

Blake Park is a multi-tenanted property located next to Blake Hospital on 59th Street West. The property offers a variety of suite sizes ranging from 1,200 sq. ft. to a maximum of 6,700 sq. ft. While the majority of the property is comprised of medical offices, there are also a few private offices and retail tenants. Recently, the owners have completed a significant exterior upgrade, and several of the suite interiors are brand new and ready for immediate occupancy. INQUIRE ABOUT MOVE-IN SPECIALS.

### LOCATION OVERVIEW

Blake Park is situated along 59th Street W. Blake Park is conveniently located next to Blake Hospital, a 383 Bed Trauma II Hospital. Its prime location is accessible from all directions, making it a popular choice. Along with the hospital, the area offers a plethora of amenities, including restaurants, shopping centers, parks, and community centers.

### **PROPERTY HIGHLIGHTS**

- Located next to Blake Hospital
- Recently renovated
- Ample parking