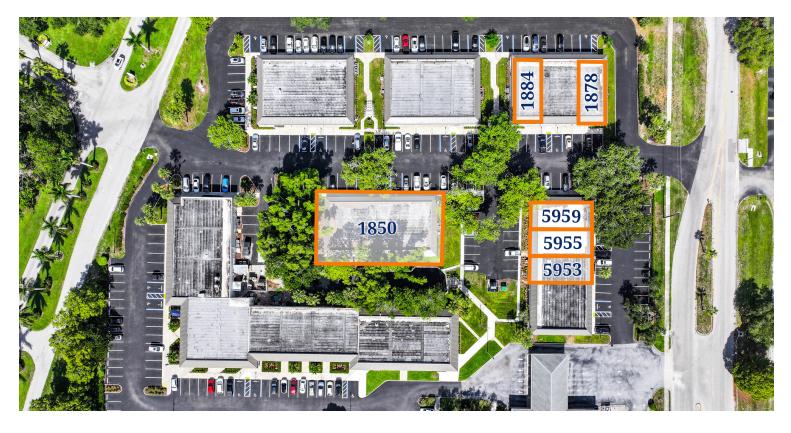

#### AVAILABLE SPACES SUITE TENANT SIZE (SF) LEASE TYPE LEASE RATE

| 1850               | Available | 7,311 SF | NNN | \$21.00 SF/yr |
|--------------------|-----------|----------|-----|---------------|
| 5953               | Available | 1,680 SF | NNN | \$21.00 SF/yr |
| 5955               | Available | 1,807 SF | NNN | \$21.00 SF/yr |
| 5959               | Available | 2,255 SF | NNN | \$21.00 SF/yr |
| 5953, 5955, & 5959 | Available | 5,742 SF | NNN | \$21.00 SF/yr |
| 1878               | Available | 1,904 SF | NNN | \$21.00 SF/yr |
| 1884               | Available | 1,904 SF | NNN | \$21.00 SF/yr |