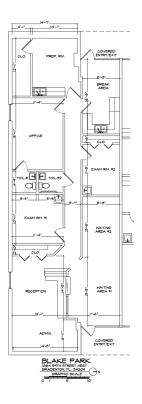

### **SUITE 5955**

### LEASE INFORMATION

| LEASE TYPE:  | NNN      | LEASE TERM: | Negotiable    |
|--------------|----------|-------------|---------------|
| TOTAL SPACE: | 1,807 SF | LEASE RATE: | \$21.00 SF/yr |

GAIL BOWDEN