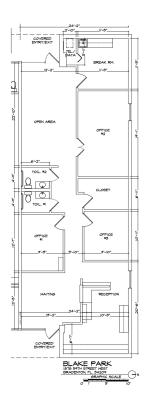

#### AVAILABLE SPACES SUITE TENANT SIZE (SF) LEASE TYPE LEASE RATE

| 1850               | Available | 7,311 SF | NNN | \$21.00 SF/yr |
|--------------------|-----------|----------|-----|---------------|
| 5953               | Available | 1,680 SF | NNN | \$21.00 SF/yr |
| 5955               | Available | 1,807 SF | NNN | \$21.00 SF/yr |
| 5959               | Available | 2,255 SF | NNN | \$21.00 SF/yr |
| 5953, 5955, & 5959 | Available | 5,742 SF | NNN | \$21.00 SF/yr |
| 1878               | Available | 1,904 SF | NNN | \$21.00 SF/yr |
| 1884               | Available | 1,904 SF | NNN | \$21.00 SF/yr |

### **LEASE INFORMATION**

| LEASE TYPE | LEASE TYPE: NN |         | NNN      | LEASE TERM: | Negotiable  |               |
|------------|----------------|---------|----------|-------------|-------------|---------------|
| TOTAL SPAC | :E:            | 1,680 - | 7,311 SF | LEASE RATE: |             | \$21.00 SF/yr |
| AVAILABL   | E SPACES       |         |          |             |             |               |
| SUITE      | TENANT         | SIZE    | TYPE     | RATE        | DESCRIPTION |               |