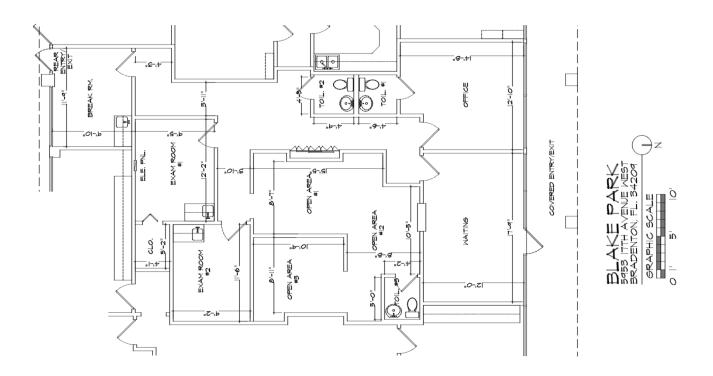

### **LEASE INFORMATION**

| LEASE TYPE: NNN |          | NNN     | LEASE TERM: | Nege        |             |               |
|-----------------|----------|---------|-------------|-------------|-------------|---------------|
| TOTAL SPAC      | E:       | 1,680 - | 7,311 SF    | LEASE RATE: |             | \$21.00 SF/yr |
| AVAILABLI       | E SPACES |         |             |             |             |               |
| SUITE           | TENANT   | SIZE    | TYPE        | RATE        | DESCRIPTION |               |