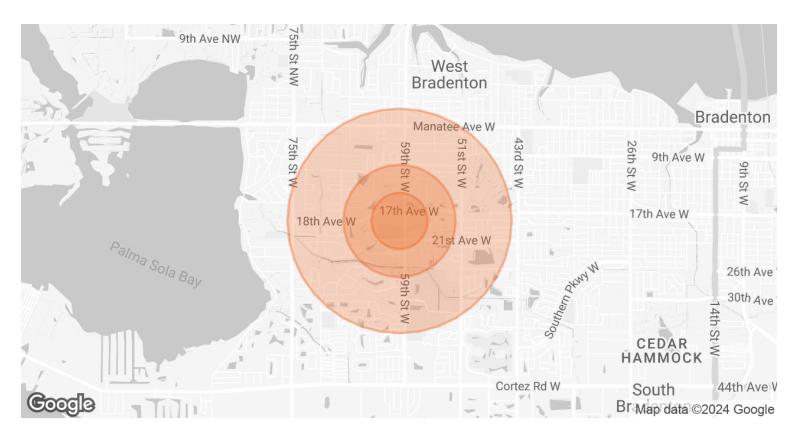

### **DEMOGRAPHICS MAP & REPORT**

| POPULATION           | 0.25 MILES | 0.5 MILES | 1 MILE   |
|----------------------|------------|-----------|----------|
| TOTAL POPULATION     | 859        | 3,064     | 11,959   |
| AVERAGE AGE          | 67.7       | 62.3      | 58.5     |
| AVERAGE AGE (MALE)   | 60.4       | 55.8      | 54.7     |
| AVERAGE AGE (FEMALE) | 71.3       | 66.4      | 61.2     |
| HOUSEHOLDS & INCOME  | 0.25 MILES | 0.5 MILES | 1 MILE   |
| TOTAL HOUSEHOLDS     | 458        | 1,523     | 5,996    |
| # OF PERSONS PER HH  | 1.9        | 2.0       | 2.0      |
| AVERAGE HH INCOME    | \$51,774   | \$54,983  | \$56,967 |

\$248,973

2020 American Community Survey (ACS)

AVERAGE HOUSE VALUE