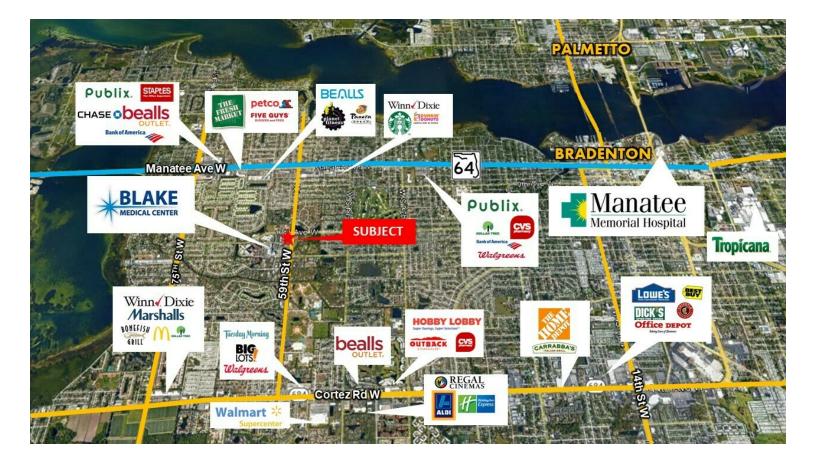

### **PROPERTY OVERVIEW**

Blake Park is a multi-tenanted property located next to Blake Hospital on 59th Street West. The property offers a variety of suite sizes ranging from 1,200 sq. ft. to a maximum of 6,700 sq. ft. While the majority of the property is comprised of medical offices, there are also a few private offices and retail tenants. Recently, the owners have completed a significant exterior upgrade, and several of the suite interiors are brand new and ready for immediate occupancy. INQUIRE ABOUT MOVE-IN SPECIALS.

### LOCATION OVERVIEW

Blake Park is situated along 59th Street W. Blake Park is conveniently located next to Blake Hospital, a 383 Bed Trauma II Hospital. Its prime location is accessible from all directions, making it a popular choice. Along with the hospital, the area offers a plethora of amenities, including restaurants, shopping centers, parks, and community centers.

### **PROPERTY HIGHLIGHTS**

- Located next to Blake Hospital
- Recently renovated
- Ample parking