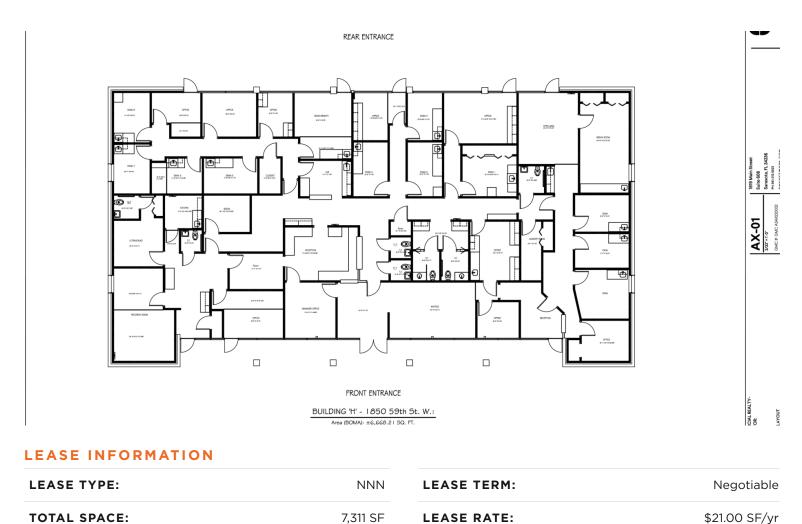

### **SUITE 1850**

MARK BOWER

GAIL BOWDEN gail.bowden@svn.com

| LEASE TYPE:  | NNN      | LEASE TERM: | Negotiable    |
|--------------|----------|-------------|---------------|
| TOTAL SPACE: | 2,255 SF | LEASE RATE: | \$21.00 SF/yr |