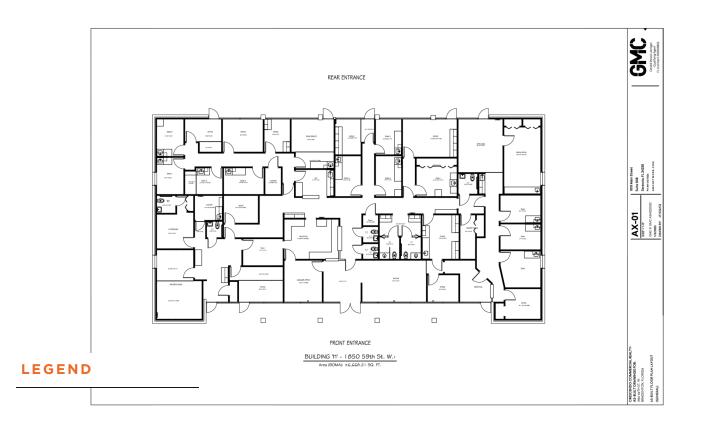

### **PROPERTY OVERVIEW**

Blake Park is a multi-tenanted property located next to Blake Hospital on 59th Street West. The property offers a variety of suite sizes ranging from 1,200 sq. ft. to a maximum of 6,700 sq. ft. While the majority of the property is comprised of medical offices, there are also a few private offices and retail tenants. Recently, the owners have completed a significant exterior upgrade, and several of the suite interiors are brand new and ready for immediate occupancy. INQUIRE ABOUT MOVE-IN SPECIALS.

### **BUILDING INFORMATION**

| BUILDING SIZE       | 7,316 SF                                 |
|---------------------|------------------------------------------|
| BUILDING CLASS      | А                                        |
| TENANCY             | Multiple                                 |
| NUMBER OF FLOORS    | 1                                        |
| AVERAGE FLOOR SIZE  | 7,316 SF                                 |
| YEAR BUILT          | 1985                                     |
| ROOF                | BAR JOIST RIGID, BUILTUP<br>TAR & GRAVEL |
| FREE STANDING       | No                                       |
| NUMBER OF BUILDINGS | 1                                        |
| WALLS               | DRYWALL                                  |