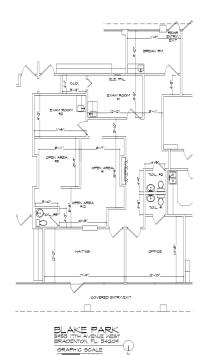

### MARK BOWER

O: 941.223.1525 | C: 941.223.1525 gail.bowden@svn.com

| LEASE TYPE:  | NNN      | LEASE TERM: | Negotiable    |
|--------------|----------|-------------|---------------|
| TOTAL SPACE: | 1,680 SF | LEASE RATE: | \$21.00 SF/yr |