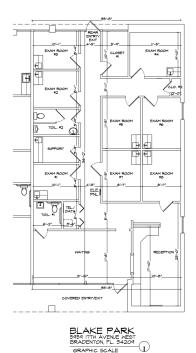

### **SUITE 1850**

MARK BOWER

GAIL BOWDEN gail.bowden@svn.com

| LEASE TYPE:  | NNN      | LEASE TERM: | Negotiable    |
|--------------|----------|-------------|---------------|
| TOTAL SPACE: | 2,255 SF | LEASE RATE: | \$21.00 SF/yr |