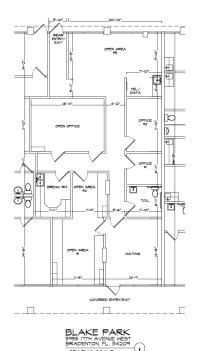

#### AVAILABLE SPACES SUITE TENANT SIZE (SF) LEASE TYPE LEASE RATE

| 1850               | Available | 7,311 SF | NNN | \$21.00 SF/yr |
|--------------------|-----------|----------|-----|---------------|
| 5953               | Available | 1,680 SF | NNN | \$21.00 SF/yr |
| 5955               | Available | 1,807 SF | NNN | \$21.00 SF/yr |
| 5959               | Available | 2,255 SF | NNN | \$21.00 SF/yr |
| 5953, 5955, & 5959 | Available | 5,742 SF | NNN | \$21.00 SF/yr |
| 1878               | Available | 1,904 SF | NNN | \$21.00 SF/yr |
| 1884               | Available | 1,904 SF | NNN | \$21.00 SF/yr |

### **LEASE INFORMATION**

| LEASE TYPE | LEASE TYPE: NN |         | NNN      | LEASE TERM: | Negotiable  |               |
|------------|----------------|---------|----------|-------------|-------------|---------------|
| TOTAL SPAC | :E:            | 1,680 - | 7,311 SF | LEASE RATE: |             | \$21.00 SF/yr |
| AVAILABL   | E SPACES       |         |          |             |             |               |
| SUITE      | TENANT         | SIZE    | TYPE     | RATE        | DESCRIPTION |               |