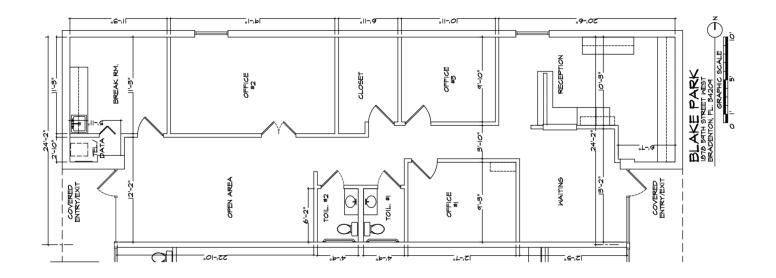

### **LEASE INFORMATION**

| LEASE TYPE | E:       |         | NNN      | LEASE TERM: |             | Negotiable    |
|------------|----------|---------|----------|-------------|-------------|---------------|
| TOTAL SPAC | CE:      | 1,680 - | 7,311 SF | LEASE RATE: |             | \$21.00 SF/yr |
| AVAILABL   | E SPACES |         |          |             |             |               |
| SUITE      | TENANT   | SIZE    | TYPE     | RATE        | DESCRIPTION |               |