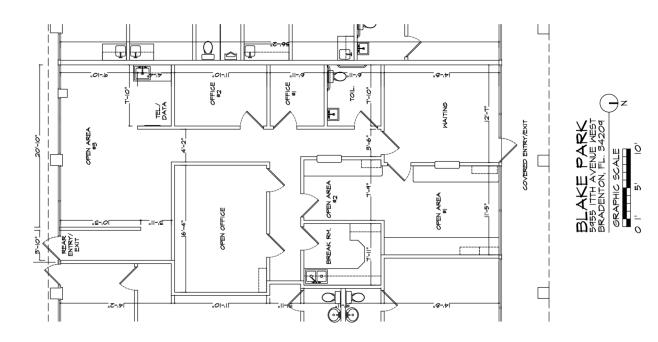

### MARK BOWER

gail.bowden@svn.com

| LEASE TYPE: N |           | NNN     | LEASE TERM: |                   | Negotiable  |               |
|---------------|-----------|---------|-------------|-------------------|-------------|---------------|
| TOTAL SPA     | CE:       | 1,680 - | 7,311 SF    | 11 SF LEASE RATE: |             | \$21.00 SF/yr |
| AVAILAB       | LE SPACES |         |             |                   |             |               |
| SUITE         | TENANT    | SIZE    | TYPE        | RATE              | DESCRIPTION |               |