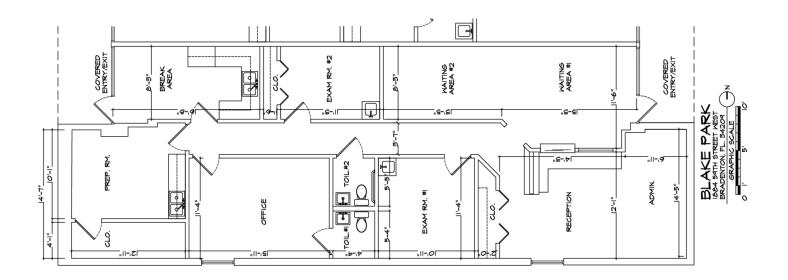

### **LEASE INFORMATION**

| LEASE TYPE | LEASE TYPE: NN |         | NNN      | LEASE TERM: | Negotiable  |               |
|------------|----------------|---------|----------|-------------|-------------|---------------|
| TOTAL SPAC | :E:            | 1,680 - | 7,311 SF | LEASE RATE: |             | \$21.00 SF/yr |
| AVAILABL   | E SPACES       |         |          |             |             |               |
| SUITE      | TENANT         | SIZE    | TYPE     | RATE        | DESCRIPTION |               |