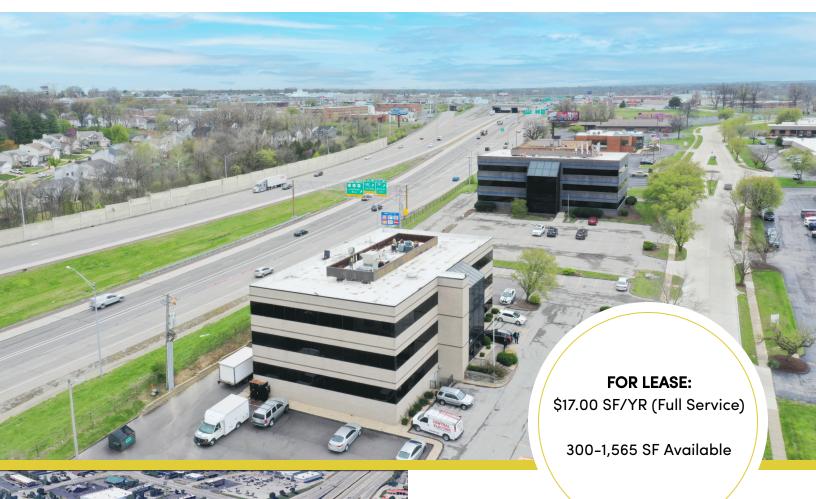

## FOR LEASE

11116 S Towne Square – For Lease | Saint Louis, MO 63123

## $\mathring{1}\mathring{1}\mathring{1}\mathring{1}\mathring{6}$ S Towne Square – For Lease

| Spaces  | Space Size       |
|---------|------------------|
| 100     | 1,800 SF         |
| 106     | 1,274 SF         |
| 204/205 | 1,500 - 3,410 SF |
| 300     | 3,239 SF         |

## **Property Highlights**

- Highly visible professional office building
- Convenient Location with Easy Access to I–55 & I– 270
- Close Proximity to South County Mall, Restaurants & Banks
- Eros surface parking