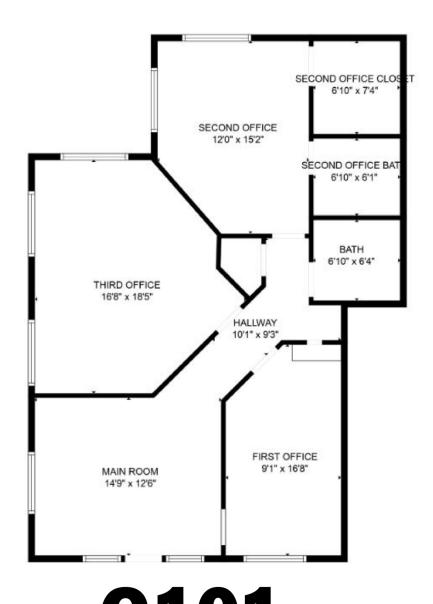

#### **AVAILABLE SPACES**

| SUITE                                  | TENANT    | SIZE (SF) | LEASE TYPE     | LEASE RATE    | DESCRIPTION |
|----------------------------------------|-----------|-----------|----------------|---------------|-------------|
| 3291 S Thompson Suite G101             | Available | 1,073 SF  | Modified Gross | \$17.00 SF/yr | -           |
| 3291 S. Thompson - Suite H102A & H102B | Available | 2,176 SF  | Modified Gross | \$18.75 SF/yr | -           |