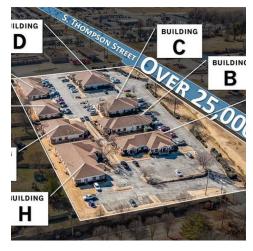

#### **PROPERTY HIGHLIGHTS**

- · Flexible arrangement for most any type of general office user!
- Located along 71 Business, providing ample exposure and easy visibility
- The modified gross includes everything except for gas/electric bill and only a \$187 fee monthly for trash and water!
- The property is just 1.3 miles south of the 412/HWY 71B intersection!
- Springdale Business Center is comprised of 8 well maintained buildings, great landscaping, and is professionally managed!

# SPRINGDALE BUSINESS CENTER

3291 South Thompson Street, Springdale, AR 72764

#### **AVAILABLE SPACES**

| SUITE                                  | TENANT    | SIZE (SF) | LEASE TYPE     | LEASE RATE    | DESCRIPTION |
|----------------------------------------|-----------|-----------|----------------|---------------|-------------|
| 3291 S Thompson Suite G101             | Available | 1,073 SF  | Modified Gross | \$17.00 SF/yr | -           |
| 3291 S. Thompson - Suite H102A & H102B | Available | 2,176 SF  | Modified Gross | \$18.75 SF/yr | -           |