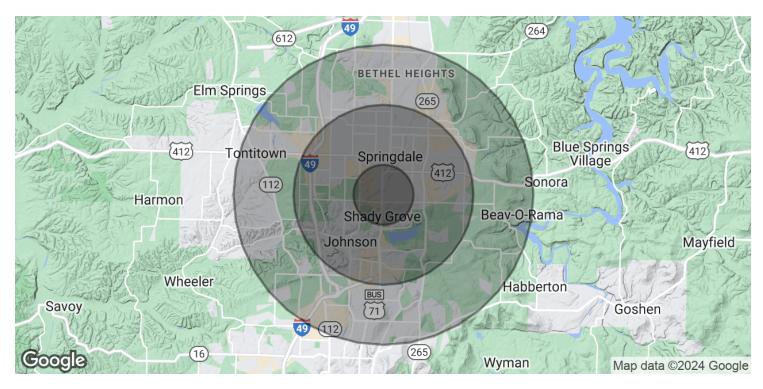

| DEMOGRAPHICS      | 1 MILE   | 3 MILES  | 5 MILES  |
|-------------------|----------|----------|----------|
| Total Households  | 2,590    | 19,945   | 40,683   |
| Total Population  | 7,186    | 56,843   | 110,295  |
| Average HH Income | \$55,355 | \$53,670 | \$55,228 |

# SPRINGDALE BUSINESS CENTER

3291 South Thompson Street, Springdale, AR 72764

| POPULATION                           | 1 MILE   | 3 MILES   | 5 MILES   |
|--------------------------------------|----------|-----------|-----------|
| Total Population                     | 7,186    | 56,843    | 110,295   |
| Average Age                          | 29.7     | 30.2      | 30.7      |
| Average Age (Male)                   | 28.7     | 29.3      | 30.0      |
| Average Age (Female)                 | 31.4     | 31.7      | 31.7      |
|                                      |          |           |           |
| HOUSEHOLDS & INCOME                  | 1 MILE   | 3 MILES   | 5 MILES   |
| Total Households                     | 2,590    | 19,945    | 40,683    |
| # of Persons per HH                  | 2.8      | 2.8       | 2.7       |
| Average HH Income                    | \$55,355 | \$53,670  | \$55,228  |
| Average House Value                  |          | \$166,544 | \$192,015 |
| 2020 American Community Survey (ACS) |          |           |           |