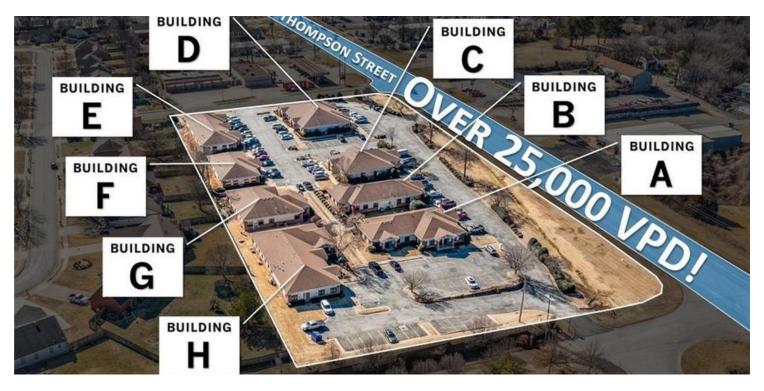

#### PROPERTY DESCRIPTION

Springdale Business Center provides a flexible arrangement for most any type of general office user! These well maintained suites is a rare gems and ready for your growing business! Located along 71 Business, providing you ample exposure and easy visibility for potential customers of the office tenants. There is also a \$187 fee monthly for trash and water.

#### **PROPERTY HIGHLIGHTS**

- · Flexible arrangement for most any type of general office user!
- Located along 71 Business, providing ample exposure and easy visibility
- The modified gross includes everything except for gas/electric bill and only a \$187 fee monthly for trash and water!
- The property is just 1.3 miles south of the 412/HWY 71B intersection!
- Springdale Business Center is comprised of 8 well maintained buildings, great landscaping, and is professionally managed!