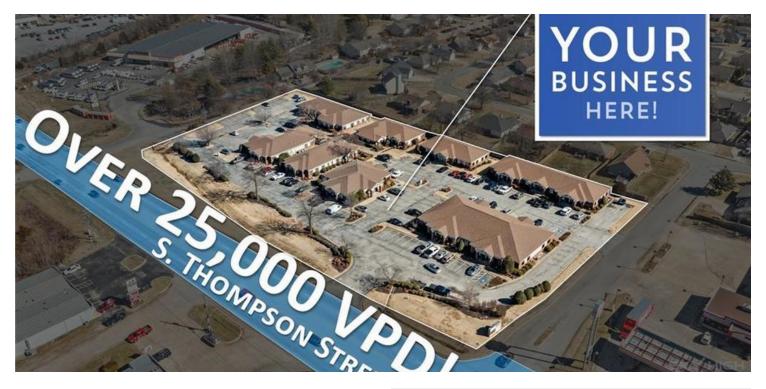

## SPRINGDALE BUSINESS CENTER

3291 South Thompson Street, Springdale, AR 72764

#### PROPERTY DESCRIPTION

Springdale Business Center provides a flexible arrangement for most any type of general office user! These well maintained suites is a rare gems and ready for your growing business! Located along 71 Business, providing you ample exposure and easy visibility for potential customers of the office tenants. There is also a \$187 fee monthly for trash and water.

#### **PROPERTY HIGHLIGHTS**

- · Flexible arrangement for most any type of general office user!
- Located along 71 Business, providing ample exposure and easy visibility
- The modified gross includes everything except for gas/electric bill and only a \$187 fee monthly for trash and water!
- The property is just 1.3 miles south of the 412/HWY 71B intersection!
- Springdale Business Center is comprised of 8 well maintained buildings, great landscaping, and is professionally managed!