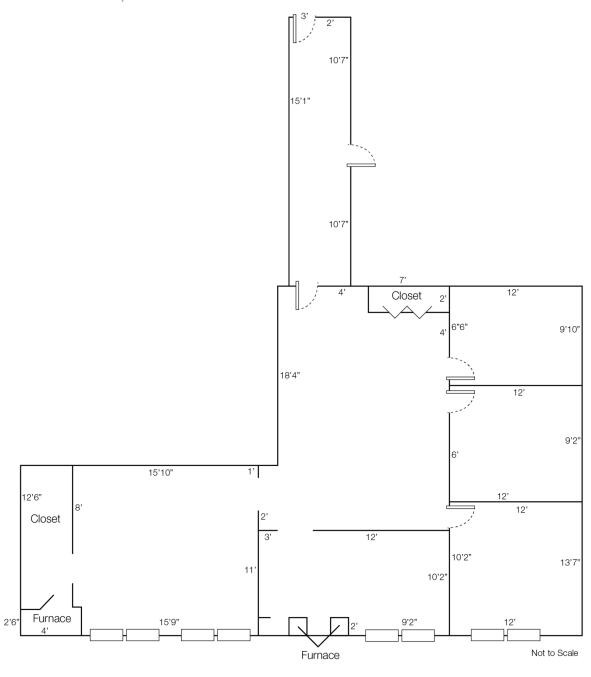

#### 1,045 - 2,805 SF MS PLAZA







### **FOR LEASE**



## 631-637 E Big Beaver Rd

Troy, Michigan 48083

#### **Property Highlights**

- · High Profile Location, between Rochester Road and Big Beaver I-75 Exits
- Abundant Lighted Parking
- Elevator Service, Landscaped Grounds
- Large Operable Windows
- **Dedicated HVAC**
- Crispelli's Bakery & Pizzeria Next Door
- Tim Hortons Walking Distance
- Three Units Available: 1,045 SF, 1,868 SF and 2,805 SF





#### Rick Ax

#### **Gavin Mills**

## **1,045 - 2,805 SF** MS PLAZA















## **1,045 - 2,805 SF** MS PLAZA









### 1,045 - 2,805 SF MS PLAZA







# 631 E Big Beaver Suite 209 - 2,805 SF





### 1,045 - 2,805 SF MS PLAZA







## 631 E Big Beaver Suite 210 - 1,868 SF













## 637 E Big Beaver

Suite 210 - 1,045 SF