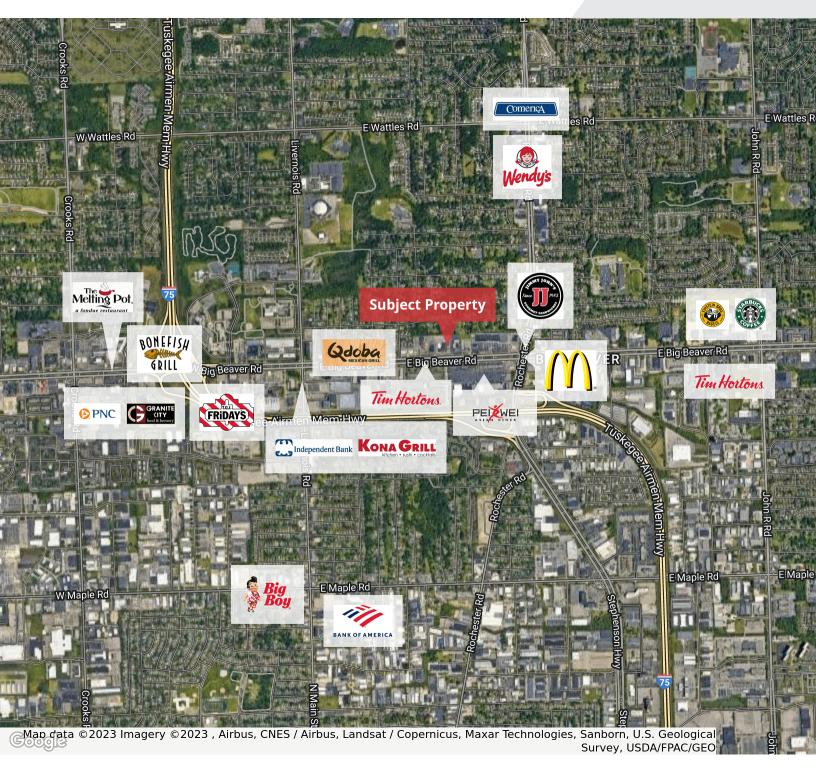

#### **Property Highlights**

- · High Profile Location, between Rochester Road and Big Beaver I-75 Exits
- Abundant Lighted Parking
- Elevator Service, Landscaped Grounds
- Large Operable Windows
- **Dedicated HVAC**
- Crispelli's Bakery & Pizzeria Next Door
- Tim Hortons Walking Distance
- Three Units Available: 1,045 SF, 1,868 SF and 2,805 SF