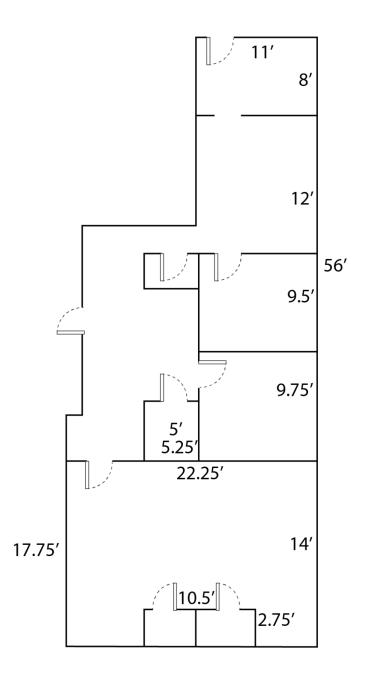

1,045 - 2,805 SF MS PLAZA







### **FOR LEASE**



## 631-637 E Big Beaver Rd

Troy, Michigan 48083

#### **Property Highlights**

- · High Profile Location, between Rochester Road and Big Beaver I-75 Exits
- Abundant Lighted Parking
- Elevator Service, Landscaped Grounds
- Large Operable Windows
- **Dedicated HVAC**
- Crispelli's Bakery & Pizzeria Next Door
- Tim Hortons Walking Distance
- Three Units Available: 1,045 SF, 1,868 SF and 2,805 SF





#### Rick Ax

#### **Gavin Mills**

## **1,045 - 2,805 SF** MS PLAZA















## **1,045 - 2,805 SF** MS PLAZA









### 1,045 - 2,805 SF MS PLAZA







# 631 E Big Beaver Suite 209 - 2,805 SF





### 1,045 - 2,805 SF MS PLAZA







## 631 E Big Beaver Suite 210 - 1,868 SF













## 637 E Big Beaver

Suite 210 - 1,045 SF