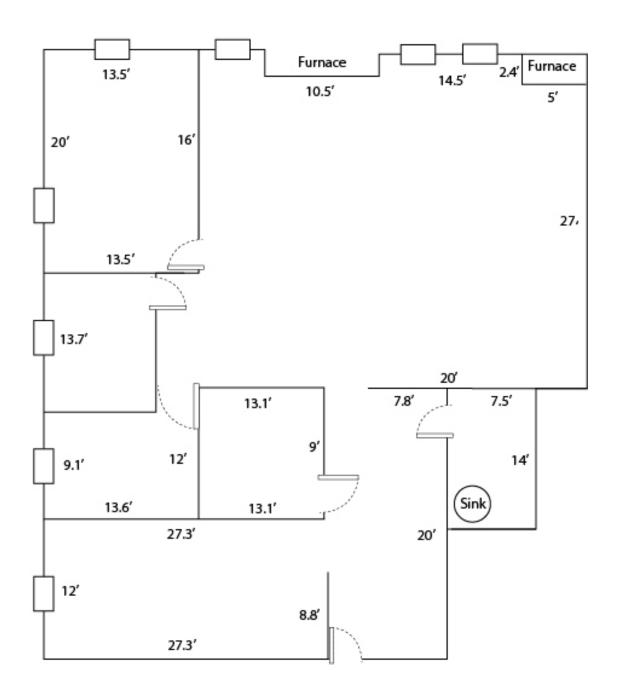

# 631 E Big Beaver Suite 209 - 2,805 SF

## 631 E Big Beaver Suite 210 - 1,868 SF

## 637 E Big Beaver

Suite 210 - 1,045 SF