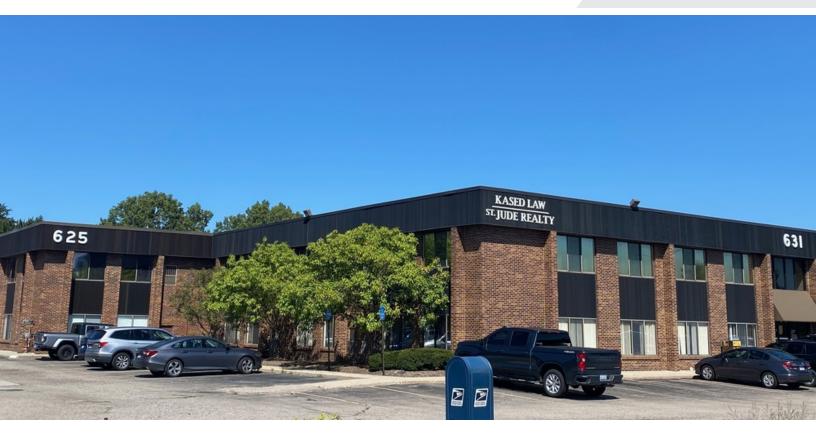

## 631-637 E Big Beaver Rd

Troy, Michigan 48083

#### **Property Highlights**

- · High Profile Location, between Rochester Road and Big Beaver I-75 Exits
- Abundant Lighted Parking
- Elevator Service, Landscaped Grounds
- Large Operable Windows
- **Dedicated HVAC**
- Crispelli's Bakery & Pizzeria Next Door
- Tim Hortons Walking Distance
- Three Units Available: 1,045 SF, 1,868 SF and 2,805 SF