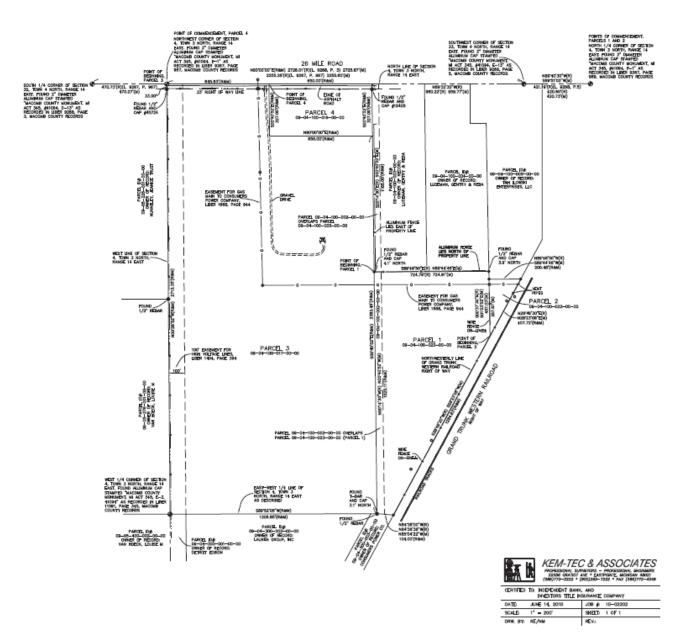

Available
- CN Rail at Site
- Immediate I-94 Access
- M-1 Light Industrial Zoning
- · Excellent Value for Investment

#### **OFFERING SUMMARY**

|  | Sale Price:       |          | Contact Listing Agent(s) |          |
|--|-------------------|----------|--------------------------|----------|
|  | Lot Size:         |          | 99 Acres                 |          |
|  | DEMOGRAPHICS      | 1 MILE   | 5 MILES                  | 10 MILES |
|  | Total Households  | 387      | 21,372                   | 75,308   |
|  | Total Population  | 1,333    | 59,974                   | 207,809  |
|  | Average HH Income | \$73,296 | \$74,133                 | \$74,711 |
|  |                   |          |                          |          |











# **FOR SALE**

### ALTA/ACSM LAND TITLE SURVEY