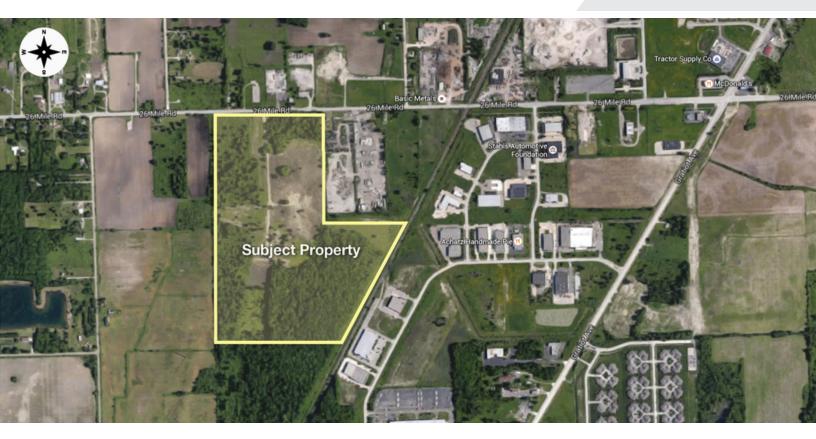

### **Property Highlights**

- 99 Acres
- All Utilities Available
- CN Rail at Site
- Immediate I-94 Access
- M-1 Light Industrial Zoning
- · Excellent Value for Investment

#### **OFFERING SUMMARY**

|  | Sale Price:       |          | Contact Listing Agent(s) |          |
|--|-------------------|----------|--------------------------|----------|
|  | Lot Size:         |          | 99 Acres                 |          |
|  | DEMOGRAPHICS      | 1 MILE   | 5 MILES                  | 10 MILES |
|  | Total Households  | 387      | 21,372                   | 75,308   |
|  | Total Population  | 1,333    | 59,974                   | 207,809  |
|  | Average HH Income | \$73,296 | \$74,133                 | \$74,711 |
|  |                   |          |                          |          |