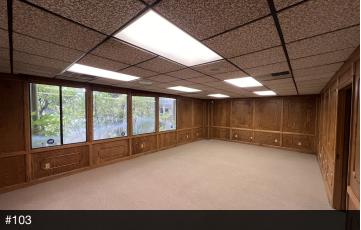

#### **PROPERTY DESCRIPTION**

±936 - 2,084 SF space available: Professional office space located off Shaw Ave. Suite 102 of ±936 SF offers (3) private offices, open reception/waiting area, & private restroom. Suite 103 of ±1,148 SF offers (2) large private offices, open reception/waiting area, storage room, kitchen and 1 private restroom. The building is located off of beautiful N Van Ness Extension and sits within the West Shaw Financial Park between Marks Avenue and Van Ness Extension. All units have access to nice restrooms, signage, and abundant parking.

#### **AVAILABLE SPACES**

| SUITE     | TENANT    | SIZE (SF)        | LEASE TYPE     | LEASE RATE      | DESCRIPTION                                                                                         |
|-----------|-----------|------------------|----------------|-----------------|-----------------------------------------------------------------------------------------------------|
| Suite 102 | Available | 936 - 2,084 SF   | Modified Gross | \$1.15 SF/month | Waiting/receptionist area, (3) private offices, and (1) private restroom.                           |
| Suite 103 | Available | 1,148 - 2,084 SF | Modified Gross | \$1.15 SF/month | Waiting/receptionist area, (3) private offices,<br>breakroom/storage room and (1) private restroom. |