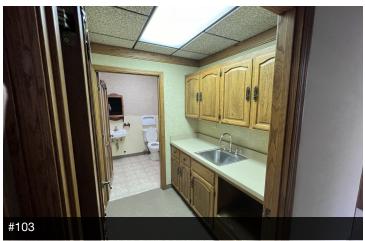

#### **PROPERTY DESCRIPTION**

±936 - 2,084 SF space available: Professional office space located off Shaw Ave. Suite 102 of ±936 SF offers (3) private offices, open reception/waiting area, & private restroom. Suite 103 of ±1,148 SF offers (2) large private offices, open reception/waiting area, storage room, kitchen and 1 private restroom. The building is located off of beautiful N Van Ness Extension and sits within the West Shaw Financial Park between Marks Avenue and Van Ness Extension. All units have access to nice restrooms, signage, and abundant parking.

#### **AVAILABLE SPACES**

| SUITE     | TENANT    | SIZE (SF)        | LEASE TYPE     | LEASE RATE      | DESCRIPTION                                                                                         |
|-----------|-----------|------------------|----------------|-----------------|-----------------------------------------------------------------------------------------------------|
| Suite 102 | Available | 936 - 2,084 SF   | Modified Gross | \$1.15 SF/month | Waiting/receptionist area, (3) private offices, and (1) private restroom.                           |
| Suite 103 | Available | 1,148 - 2,084 SF | Modified Gross | \$1.15 SF/month | Waiting/receptionist area, (3) private offices,<br>breakroom/storage room and (1) private restroom. |