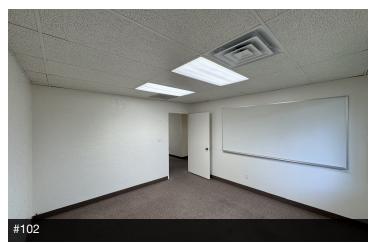

#### **PROPERTY DESCRIPTION**

±936 - 2,084 SF space available: Professional office space located off Shaw Ave. Suite 102 of ±936 SF offers (3) private offices, open reception/waiting area, & private restroom. Suite 103 of ±1,148 SF offers (2) large private offices, open reception/waiting area, storage room, kitchen and 1 private restroom. The building is located off of beautiful N Van Ness Extension and sits within the West Shaw Financial Park between Marks Avenue and Van Ness Extension. All units have access to nice restrooms, signage, and abundant parking.

#### **AVAILABLE SPACES**

| SUITE     | TENANT    | SIZE (SF)        | LEASE TYPE     | LEASE RATE      | DESCRIPTION                                                                                         |
|-----------|-----------|------------------|----------------|-----------------|-----------------------------------------------------------------------------------------------------|
| Suite 102 | Available | 936 - 2,084 SF   | Modified Gross | \$1.15 SF/month | Waiting/receptionist area, (3) private offices, and (1) private restroom.                           |
| Suite 103 | Available | 1,148 - 2,084 SF | Modified Gross | \$1.15 SF/month | Waiting/receptionist area, (3) private offices,<br>breakroom/storage room and (1) private restroom. |