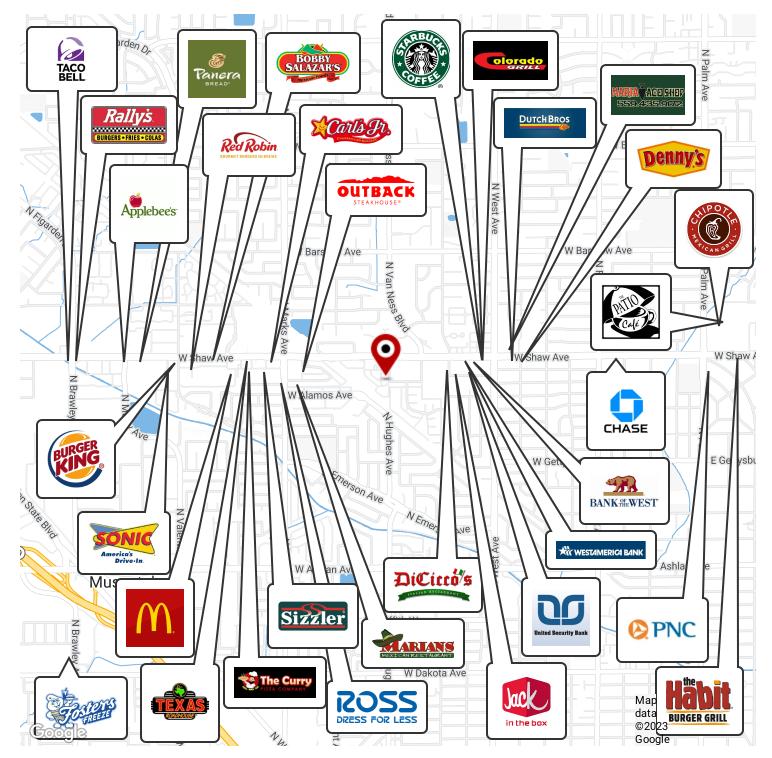

#### **PROPERTY DESCRIPTION**

±936 - 2,084 SF space available: Professional office space located off Shaw Ave. Suite 102 of ±936 SF offers (3) private offices, open reception/waiting area, & private restroom. Suite 103 of ±1,148 SF offers (2) large private offices, open reception/waiting area, storage room, kitchen and 1 private restroom. The building is located off of beautiful N Van Ness Extension and sits within the West Shaw Financial Park between Marks Avenue and Van Ness Extension. All units have access to nice restrooms, signage, and abundant parking.

## **LOCATION DESCRIPTION**

This office space is located in northwest Fresno right off of beautiful Van Ness Extension just south of Shaw between Marks Avenue and N Van Ness Blvd.

Fresno is a major city in the San Joaquin Valley of California, United States. It is the county seat of Fresno County and the largest city in the greater Central Valley region. It covers about 115 square miles and had a population of 542,107 as of the 2020 Census, making it the fifth-most populous city in California, the most populous inland city in California, and the 33rd-most populous city in the nation.