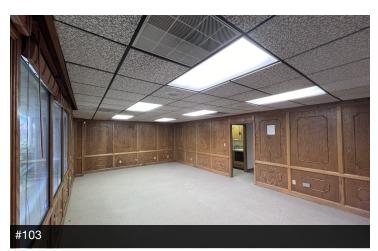

#### **PROPERTY DESCRIPTION**

±936 - 2,084 SF space available: Professional office space located off Shaw Ave. Suite 102 of ±936 SF offers (3) private offices, open reception/waiting area, & private restroom. Suite 103 of ±1,148 SF offers (2) large private offices, open reception/waiting area, storage room, kitchen and 1 private restroom. The building is located off of beautiful N Van Ness Extension and sits within the West Shaw Financial Park between Marks Avenue and Van Ness Extension. All units have access to nice restrooms, signage, and abundant parking.

#### **AVAILABLE SPACES**

| SUITE     | TENANT    | SIZE (SF)        | LEASE TYPE     | LEASE RATE      | DESCRIPTION                                                                                         |
|-----------|-----------|------------------|----------------|-----------------|-----------------------------------------------------------------------------------------------------|
| Suite 102 | Available | 936 - 2,084 SF   | Modified Gross | \$1.15 SF/month | Waiting/receptionist area, (3) private offices, and (1) private restroom.                           |
| Suite 103 | Available | 1,148 - 2,084 SF | Modified Gross | \$1.15 SF/month | Waiting/receptionist area, (3) private offices,<br>breakroom/storage room and (1) private restroom. |