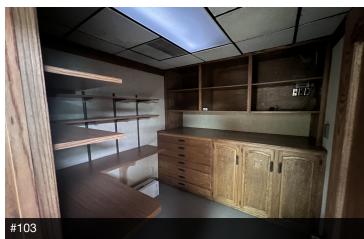

#### **PROPERTY DESCRIPTION**

±936 - 2,084 SF space available: Professional office space located off Shaw Ave. Suite 102 of ±936 SF offers (3) private offices, open reception/waiting area, & private restroom. Suite 103 of ±1,148 SF offers (2) large private offices, open reception/waiting area, storage room, kitchen and 1 private restroom. The building is located off of beautiful N Van Ness Extension and sits within the West Shaw Financial Park between Marks Avenue and Van Ness Extension. All units have access to nice restrooms, signage, and abundant parking.

#### **AVAILABLE SPACES**

| SUITE     | TENANT    | SIZE (SF)        | LEASE TYPE     | LEASE RATE      | DESCRIPTION                                                                                         |
|-----------|-----------|------------------|----------------|-----------------|-----------------------------------------------------------------------------------------------------|
| Suite 102 | Available | 936 - 2,084 SF   | Modified Gross | \$1.15 SF/month | Waiting/receptionist area, (3) private offices, and (1) private restroom.                           |
| Suite 103 | Available | 1,148 - 2,084 SF | Modified Gross | \$1.15 SF/month | Waiting/receptionist area, (3) private offices,<br>breakroom/storage room and (1) private restroom. |