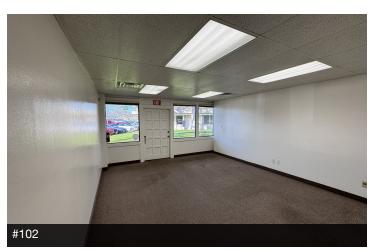

#### **PROPERTY DESCRIPTION**

±936 - 2,084 SF space available: Professional office space located off Shaw Ave. Suite 102 of ±936 SF offers (3) private offices, open reception/waiting area, & private restroom. Suite 103 of ±1,148 SF offers (2) large private offices, open reception/waiting area, storage room, kitchen and 1 private restroom. The building is located off of beautiful N Van Ness Extension and sits within the West Shaw Financial Park between Marks Avenue and Van Ness Extension. All units have access to nice restrooms, signage, and abundant parking.

#### **AVAILABLE SPACES**

| SUITE     | TENANT    | SIZE (SF)        | LEASE TYPE     | LEASE RATE      | DESCRIPTION                                                                                         |
|-----------|-----------|------------------|----------------|-----------------|-----------------------------------------------------------------------------------------------------|
| Suite 102 | Available | 936 - 2,084 SF   | Modified Gross | \$1.15 SF/month | Waiting/receptionist area, (3) private offices, and (1) private restroom.                           |
| Suite 103 | Available | 1,148 - 2,084 SF | Modified Gross | \$1.15 SF/month | Waiting/receptionist area, (3) private offices,<br>breakroom/storage room and (1) private restroom. |