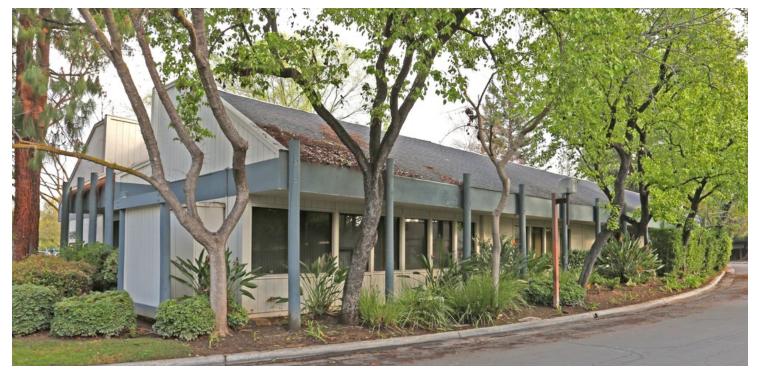

### ±936 - 2,084 SF OF PROFESSIONAL OFFICE SPACE OFF SHAW AVE

COMMERCIAL

2503 West Shaw Ave, Fresno, CA 93711

Lease Rate

Building Size:

Available SF:

Suite #: Lot Size:

Zoning:

#### **PROPERTY DESCRIPTION**

±936 - 2,084 SF space available: Professional office space located off Shaw Ave. Suite 102 of ±936 SF offers (3) private offices, open reception/waiting area, & private restroom. Suite 103 of ±1,148 SF offers (2) large private offices, open reception/waiting area, storage room, kitchen and 1 private restroom. The building is located off of beautiful N Van Ness Extension and sits within the West Shaw Financial Park between Marks Avenue and Van Ness Extension. All units have access to nice restrooms, signage, and abundant parking.