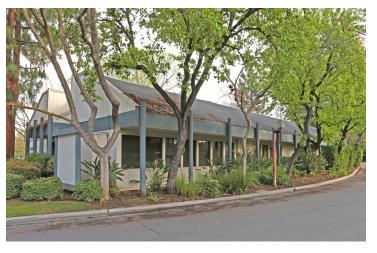

#### ±936 - 2,084 SF OF PROFESSIONAL OFFICE SPACE OFF SHAW AVE

COMMERCIAL

2503 West Shaw Ave, Fresno, CA 93711

#### **PROPERTY DESCRIPTION**

±936 - 2,084 SF space available: Professional office space located off Shaw Ave. Suite 102 of ±936 SF offers (3) private offices, open reception/waiting area, & private restroom. Suite 103 of ±1,148 SF offers (2) large private offices, open reception/waiting area, storage room, kitchen and 1 private restroom. The building is located off of beautiful N Van Ness Extension and sits within the West Shaw Financial Park between Marks Avenue and Van Ness Extension. All units have access to nice restrooms, signage, and abundant parking.