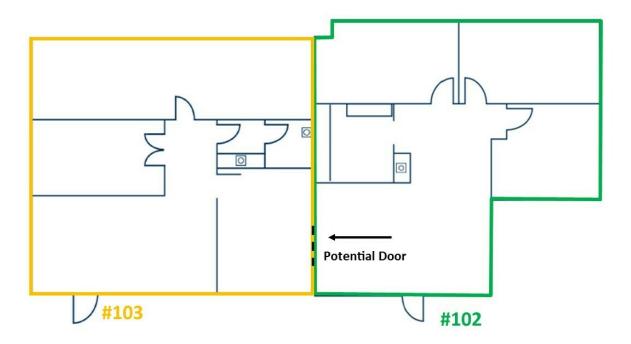

#### **PROPERTY DESCRIPTION**

±936 - 2,084 SF space available: Professional office space located off Shaw Ave. Suite 102 of ±936 SF offers (3) private offices, open reception/waiting area, & private restroom. Suite 103 of ±1,148 SF offers (2) large private offices, open reception/waiting area, storage room, kitchen and 1 private restroom. The building is located off of beautiful N Van Ness Extension and sits within the West Shaw Financial Park between Marks Avenue and Van Ness Extension. All units have access to nice restrooms, signage, and abundant parking.

#### **AVAILABLE SPACES**

| SUITE     | TENANT    | SIZE (SF)        | LEASE TYPE     | LEASE RATE      | DESCRIPTION                                                                                         |
|-----------|-----------|------------------|----------------|-----------------|-----------------------------------------------------------------------------------------------------|
| Suite 102 | Available | 936 - 2,084 SF   | Modified Gross | \$1.15 SF/month | Waiting/receptionist area, (3) private offices, and (1) private restroom.                           |
| Suite 103 | Available | 1,148 - 2,084 SF | Modified Gross | \$1.15 SF/month | Waiting/receptionist area, (3) private offices,<br>breakroom/storage room and (1) private restroom. |