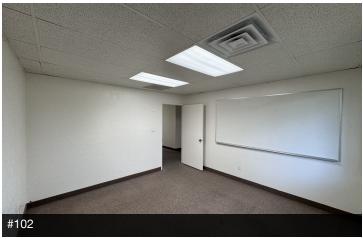

#### **PROPERTY DESCRIPTION**

±936 - 2,084 SF space available: Professional office space located off Shaw Ave. Suite 102 of ±936 SF offers (3) private offices, open reception/waiting area, & private restroom. Suite 103 of ±1,148 SF offers (2) large private offices, open reception/waiting area, storage room, kitchen and 1 private restroom. The building is located off of beautiful N Van Ness Extension and sits within the West Shaw Financial Park between Marks Avenue and Van Ness Extension. All units have access to nice restrooms, signage, and abundant parking.

#### **AVAILABLE SPACES**

| SUITE     | TENANT    | SIZE (SF)        | LEASE TYPE     | LEASE RATE      | DESCRIPTION                                                                                         |
|-----------|-----------|------------------|----------------|-----------------|-----------------------------------------------------------------------------------------------------|
| Suite 102 | Available | 936 - 2,084 SF   | Modified Gross | \$1.15 SF/month | Waiting/receptionist area, (3) private offices, and (1) private restroom.                           |
| Suite 103 | Available | 1,148 - 2,084 SF | Modified Gross | \$1.15 SF/month | Waiting/receptionist area, (3) private offices,<br>breakroom/storage room and (1) private restroom. |