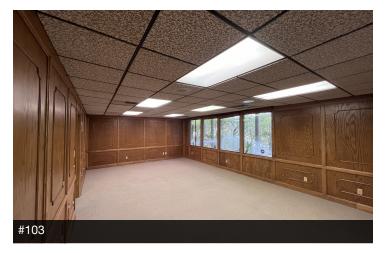

#### **PROPERTY DESCRIPTION**

±936 - 2,084 SF space available: Professional office space located off Shaw Ave. Suite 102 of ±936 SF offers (3) private offices, open reception/waiting area, & private restroom. Suite 103 of ±1,148 SF offers (2) large private offices, open reception/waiting area, storage room, kitchen and 1 private restroom. The building is located off of beautiful N Van Ness Extension and sits within the West Shaw Financial Park between Marks Avenue and Van Ness Extension. All units have access to nice restrooms, signage, and abundant parking.

#### **AVAILABLE SPACES**

| SUITE     | TENANT    | SIZE (SF)        | LEASE TYPE     | LEASE RATE      | DESCRIPTION                                                                                         |
|-----------|-----------|------------------|----------------|-----------------|-----------------------------------------------------------------------------------------------------|
| Suite 102 | Available | 936 - 2,084 SF   | Modified Gross | \$1.15 SF/month | Waiting/receptionist area, (3) private offices, and (1) private restroom.                           |
| Suite 103 | Available | 1,148 - 2,084 SF | Modified Gross | \$1.15 SF/month | Waiting/receptionist area, (3) private offices,<br>breakroom/storage room and (1) private restroom. |