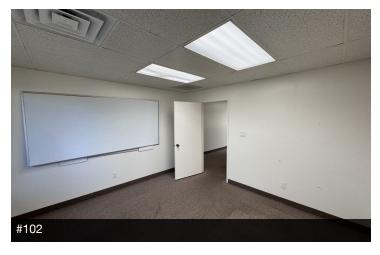

#### **PROPERTY DESCRIPTION**

±936 - 2,084 SF space available: Professional office space located off Shaw Ave. Suite 102 of ±936 SF offers (3) private offices, open reception/waiting area, & private restroom. Suite 103 of ±1,148 SF offers (2) large private offices, open reception/waiting area, storage room, kitchen and 1 private restroom. The building is located off of beautiful N Van Ness Extension and sits within the West Shaw Financial Park between Marks Avenue and Van Ness Extension. All units have access to nice restrooms, signage, and abundant parking.

#### **AVAILABLE SPACES**

| SUITE     | TENANT    | SIZE (SF)        | LEASE TYPE     | LEASE RATE      | DESCRIPTION                                                                                         |
|-----------|-----------|------------------|----------------|-----------------|-----------------------------------------------------------------------------------------------------|
| Suite 102 | Available | 936 - 2,084 SF   | Modified Gross | \$1.15 SF/month | Waiting/receptionist area, (3) private offices, and (1) private restroom.                           |
| Suite 103 | Available | 1,148 - 2,084 SF | Modified Gross | \$1.15 SF/month | Waiting/receptionist area, (3) private offices,<br>breakroom/storage room and (1) private restroom. |