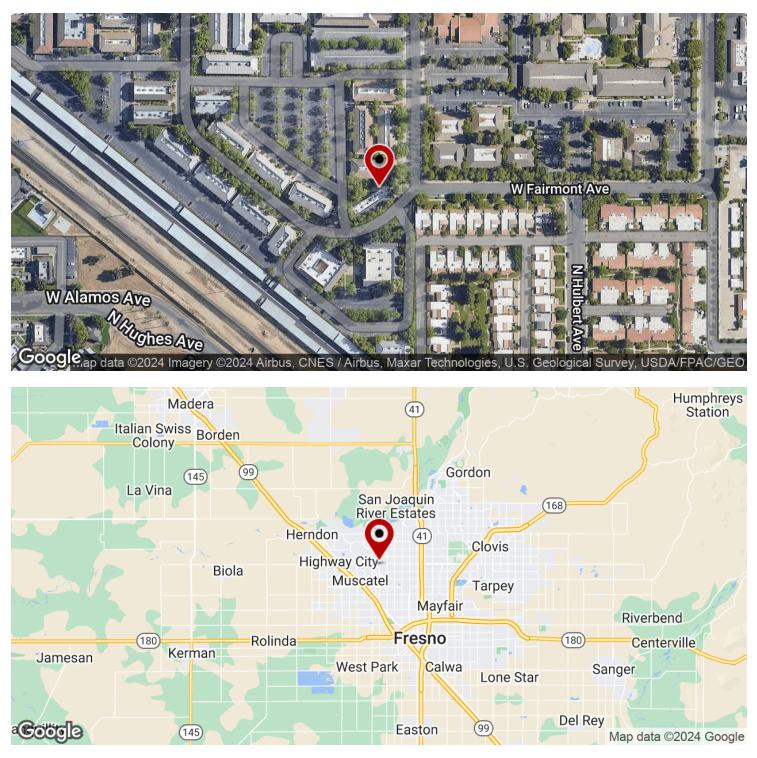

## **LOCATION DESCRIPTION**

This office space is located in northwest Fresno right off of beautiful Van Ness Extension just south of Shaw between Marks Avenue and N Van Ness Blvd.

Fresno is a major city in the San Joaquin Valley of California, United States. It is the county seat of Fresno County and the largest city in the greater Central Valley region. It covers about 115 square miles and had a population of 542,107 as of the 2020 Census, making it the fifth-most populous city in California, the most populous inland city in California, and the 33rd-most populous city in the nation.