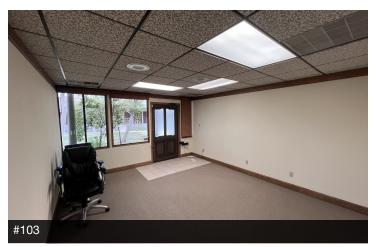

#### **PROPERTY DESCRIPTION**

±936 - 2,084 SF space available: Professional office space located off Shaw Ave. Suite 102 of ±936 SF offers (3) private offices, open reception/waiting area, & private restroom. Suite 103 of ±1,148 SF offers (2) large private offices, open reception/waiting area, storage room, kitchen and 1 private restroom. The building is located off of beautiful N Van Ness Extension and sits within the West Shaw Financial Park between Marks Avenue and Van Ness Extension. All units have access to nice restrooms, signage, and abundant parking.

#### **AVAILABLE SPACES**

| SUITE     | TENANT    | SIZE (SF)        | LEASE TYPE     | LEASE RATE      | DESCRIPTION                                                                                         |
|-----------|-----------|------------------|----------------|-----------------|-----------------------------------------------------------------------------------------------------|
| Suite 102 | Available | 936 - 2,084 SF   | Modified Gross | \$1.15 SF/month | Waiting/receptionist area, (3) private offices, and (1) private restroom.                           |
| Suite 103 | Available | 1,148 - 2,084 SF | Modified Gross | \$1.15 SF/month | Waiting/receptionist area, (3) private offices,<br>breakroom/storage room and (1) private restroom. |