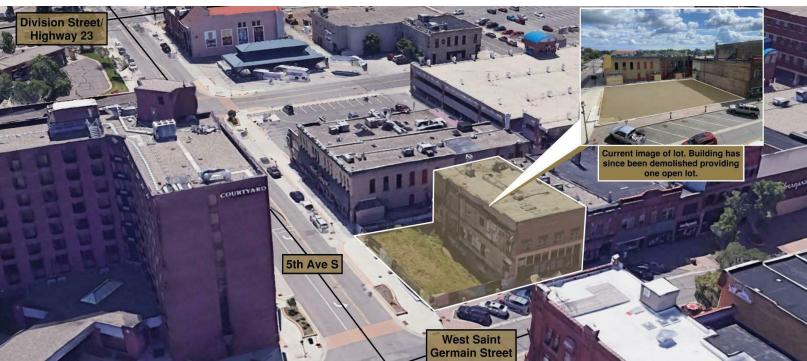

#### PROPERTY DESCRIPTION

Located on the corner of 5th Avenue South and West St. Germain in historic Downtown St. Cloud, this sought after build-to-suit corner is poised for future development success. The lot is located just two blocks from Division Street which is St. Cloud's most densely traveled road with an average daily traffic count of nearly 32,000 vehicles per day. Nearby major thoroughfare access includes Highway 10 located just 1 mile away, Highway 15 located 2.5 miles away, and Interstate 94 located 5 miles away. Other nearby amenities include a strong mix of established and developing downtown businesses, multiple parking ramps and lots, the River's Edge Convention Center. and the St. Cloud State University campus. A concept drawing has been completed which shows what the potential of this prime corner could be.