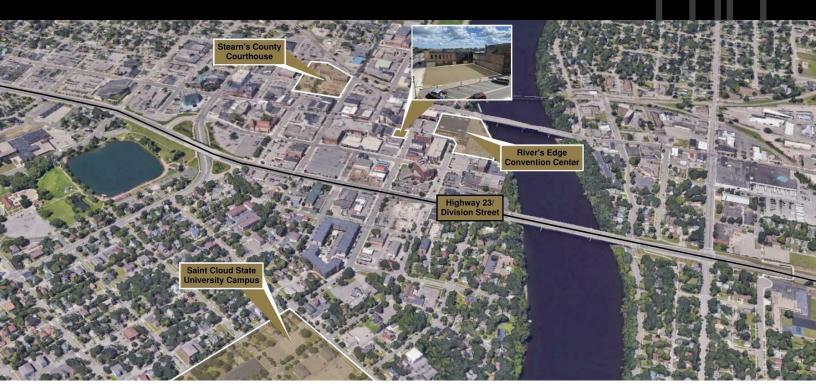

#### PROPERTY DESCRIPTION

Located on the corner of 5th Avenue South and West St. Germain in historic Downtown St. Cloud, this sought after build-to-suit corner is poised for future development success. The lot is located just two blocks from Division Street which is St. Cloud's most densely traveled road with an average daily traffic count of nearly 32,000 vehicles per day. Nearby major thoroughfare access includes Highway 10 located just 1 mile away, Highway 15 located 2.5 miles away, and Interstate 94 located 5 miles away. Other nearby amenities include a strong mix of established and developing downtown businesses, multiple parking ramps and lots, the River's Edge Convention Center. and the St. Cloud State University campus. A concept drawing has been completed which shows what the potential of this prime corner could be.