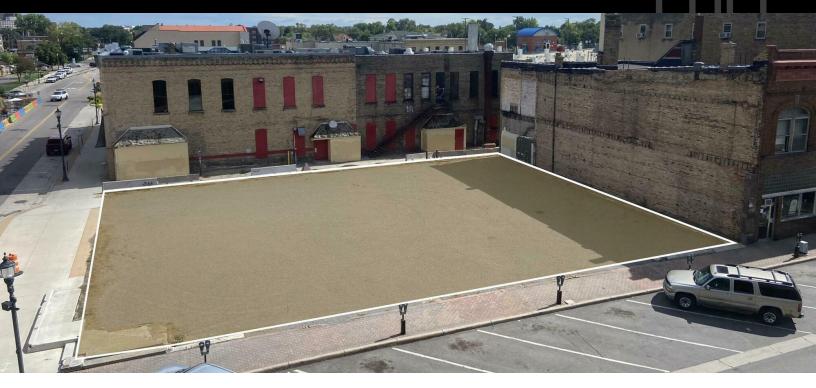

506 WEST SAINT GERMAIN STREET, ST. CLOUD, MN 56301

#### PROPERTY DESCRIPTION

Located on the corner of 5th Avenue South and West St. Germain in historic Downtown St. Cloud, this sought after build-to-suit corner is poised for future development success. The lot is located just two blocks from Division Street which is St. Cloud's most densely traveled road with an average daily traffic count of nearly 32,000 vehicles per day. Nearby major thoroughfare access includes Highway 10 located just 1 mile away, Highway 15 located 2.5 miles away, and Interstate 94 located 5 miles away. Other nearby amenities include a strong mix of established and developing downtown businesses, multiple parking ramps and lots, the River's Edge Convention Center. and the St. Cloud State University campus. A concept drawing has been completed which shows what the potential of this prime corner could be.