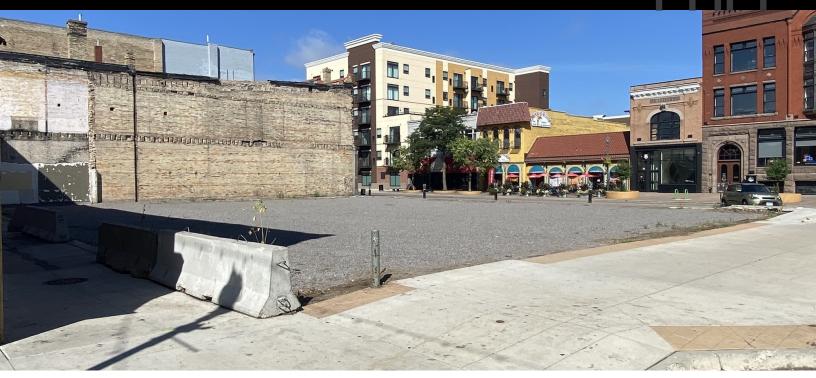

#### PROPERTY DESCRIPTION

Located on the corner of 5th Avenue South and West St. Germain in historic Downtown St. Cloud, this sought after build-to-suit corner is poised for future development success. The lot is located just two blocks from Division Street which is St. Cloud's most densely traveled road with an average daily traffic count of nearly 32,000 vehicles per day. Nearby major thoroughfare access includes Highway 10 located just 1 mile away, Highway 15 located 2.5 miles away, and Interstate 94 located 5 miles away. Other nearby amenities include a strong mix of established and developing downtown businesses, multiple parking ramps and lots, the River's Edge Convention Center. and the St. Cloud State University campus. A concept drawing has been completed which shows what the potential of this prime corner could be.