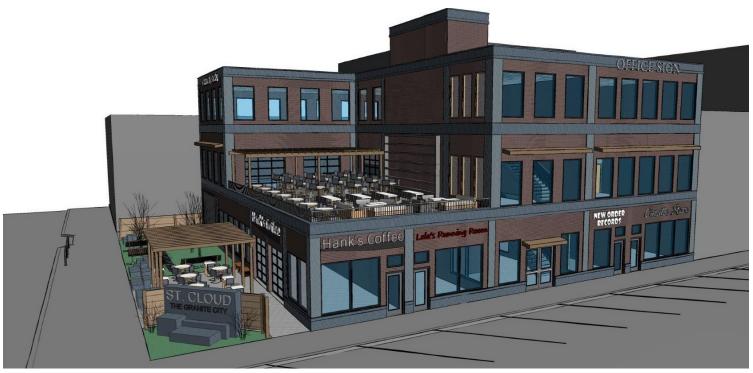

#### PROPERTY DESCRIPTION

Located on the corner of 5th Avenue South and West St. Germain in historic Downtown St. Cloud, this sought after build-to-suit corner is poised for future development success. The lot is located just two blocks from Division Street which is St. Cloud's most densely traveled road with an average daily traffic count of nearly 32,000 vehicles per day. Nearby major thoroughfare access includes Highway 10 located just 1 mile away, Highway 15 located 2.5 miles away, and Interstate 94 located 5 miles away. Other nearby amenities include a strong mix of established and developing downtown businesses, multiple parking ramps and lots, the River's Edge Convention Center. and the St. Cloud State University campus. A concept drawing has been completed which shows what the potential of this prime corner could be.