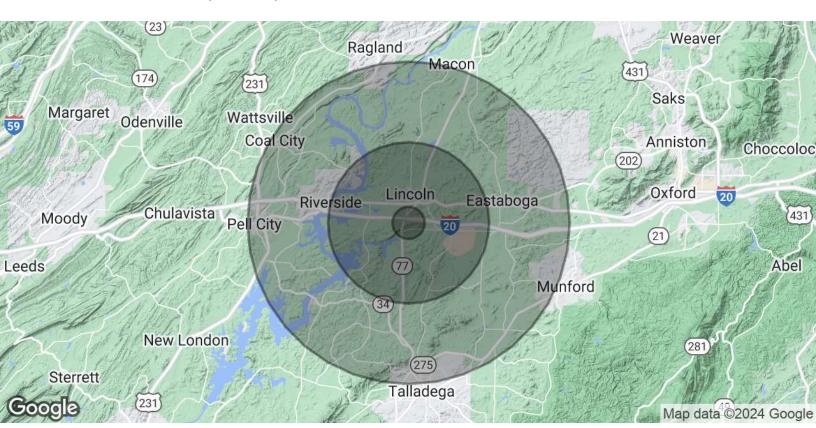

40 Acres Exit 168 I-20, Lincoln, AL 35096

| 1 Mile   | 5 Miles                                             | 10 Miles                                                                                                                                     |
|----------|-----------------------------------------------------|----------------------------------------------------------------------------------------------------------------------------------------------|
| 239      | 7,727                                               | 36,332                                                                                                                                       |
| 48.3     | 41.5                                                | 39.8                                                                                                                                         |
| 40.3     | 40.2                                                | 39.1                                                                                                                                         |
| 56.4     | 42.6                                                | 40.6                                                                                                                                         |
| 1 Mile   | 5 Miles                                             | 10 Miles                                                                                                                                     |
| 104      | 3,645                                               | 17,048                                                                                                                                       |
| 2.3      | 2.1                                                 | 2.1                                                                                                                                          |
|          |                                                     |                                                                                                                                              |
| \$51,328 | \$50,648                                            | \$50,182                                                                                                                                     |
|          | 239<br>48.3<br>40.3<br>56.4<br><b>1 Mile</b><br>104 | 239       7,727         48.3       41.5         40.3       40.2         56.4       42.6         1 Mile       5 Miles         104       3,645 |

<sup>\*</sup> Demographic data derived from 2020 ACS - US Census

**Keith Andrews, CCIM** 205.451.8889 keith.andrews@expcommercial.com