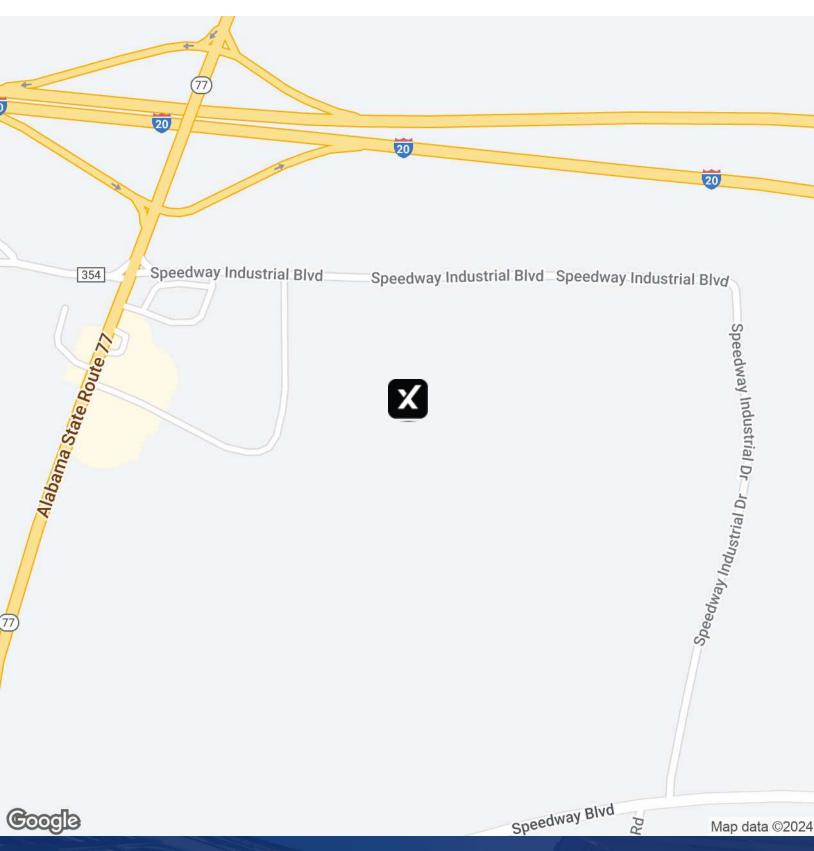

40 Acres Exit 168 I-20, Lincoln, AL 35096

#### **Property Overview**

40 Acres ready For Ground Lease. \$50,000/mo

### **Property Highlights**

- Flexible Owners
- Long term

40 Acres Exit 168 I-20, Lincoln, AL 35096