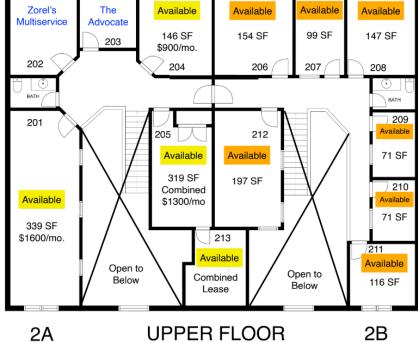

# LANDMARK BUILDING UNIT 2B

#### **OFFERING SUMMARY**

| Lease Rate:         | \$6,250.00 per month<br>(Gross) |
|---------------------|---------------------------------|
| Building<br>Size:   | 2,437 SF                        |
| Available<br>SF:    | 2,437 SF                        |
| Number of<br>Units: | 11                              |
| Year Built:         | 1985                            |
| Zoning:             | Commercial                      |

#### **PROPERTY OVERVIEW**

Proven Realty Is Proud To Offer These Beautiful Executive Suites With Amenities Including a Great Location with Highway Visibility, Large Lot with Plenty of Parking, Use of Conference/Break Room, Multi-accommodating Restrooms, and a Potential for Illuminated Highway Signage. Multiple Office Suites Available for One Combined Lease Price of \$6,250/month.

#### **PROPERTY HIGHLIGHTS**

- Amazing Location With High Exposure
- Professional Building, Quality Construction & Recent Upgrades Throughout
- Shared Lobby With Conference Room & Break room Access
- High Speed Internet Available