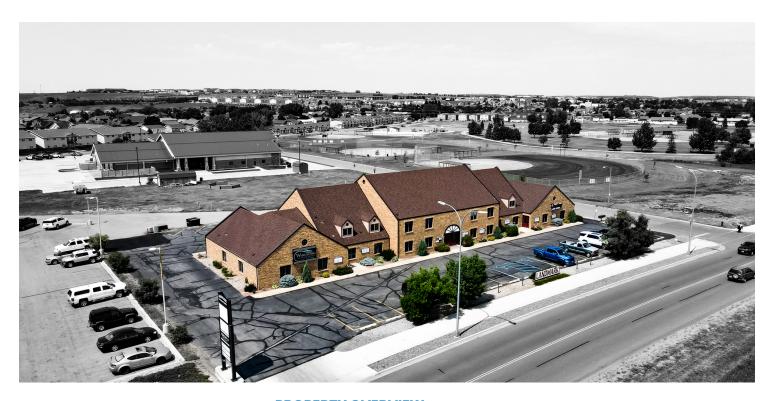

#### OFFICE BUILDING FOR LEASE

1411 W DAKOTA PARKWAY WILLISTON, ND 58801



# LANDMARK BUILDING UNIT 2B





# EXECUTIVE SUMMARY



#### **OFFERING SUMMARY**

| Lease Rate:         | \$6,250.00 per month<br>(Gross) |
|---------------------|---------------------------------|
| Building<br>Size:   | 2,437 SF                        |
| Available<br>SF:    | 2,437 SF                        |
| Number of<br>Units: | 11                              |
| Year Built:         | 1985                            |
| Zoning:             | Commercial                      |

#### **PROPERTY OVERVIEW**

Proven Realty Is Proud To Offer These Beautiful Executive Suites With Amenities Including a Great Location with Highway Visibility, Large Lot with Plenty of Parking, Use of Conference/Break Room, Multi-accommodating Restrooms, and a Potential for Illuminated Highway Signage. Multiple Office Suites Available for One Combined Lease Pric