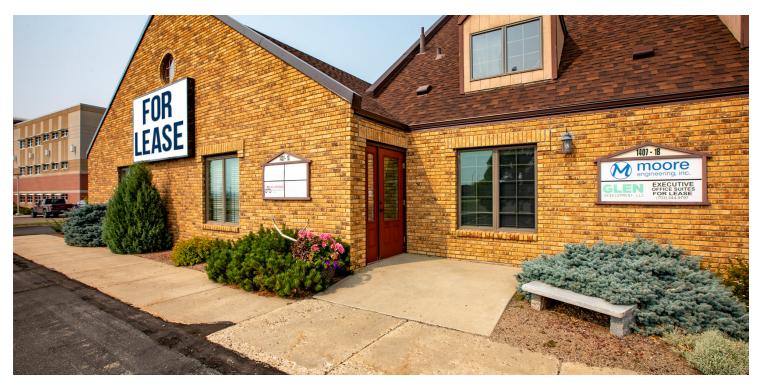

#### OFFICE BUILDING FOR LEASE

1411 W DAKOTA PARKWAY WILLISTON, ND 58801

#### **PROPERTY OVERVIEW**

Proven Realty Is Proud To Offer These Beautiful Executive Suites With Amenities Including a Great Location with Highway Visibility, Large Lot with Plenty of Parking, Use of Conference/Break Room, Multi-accommodating Restrooms, and a Potential for Illuminated Highway Signage. Multiple Office Suites Available for One Combined Lease Price of \$6,250/month.

#### **PROPERTY HIGHLIGHTS**

- Amazing Location With High Exposure
- Professional Building, Quality Construction & Recent Upgrades Throughout
- Shared Lobby With Conference Room & Break room Access
- High Speed Internet Available