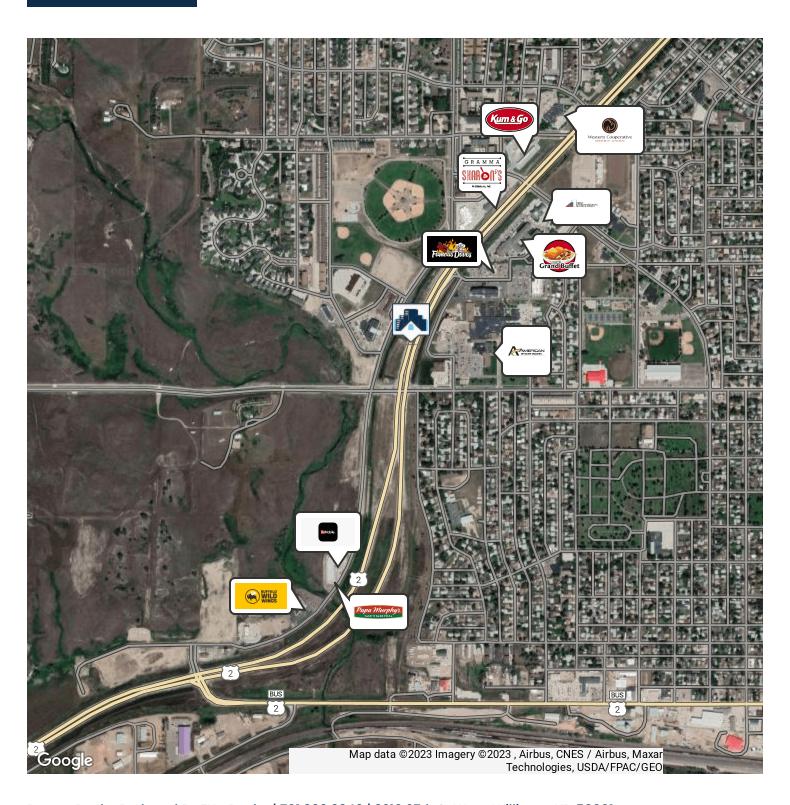

oning:             | Commercial                      |

#### **PROPERTY OVERVIEW**

Proven Realty Is Proud To Offer These Beautiful Executive Suites With Amenities Including a Great Location with Highway Visibility, Large Lot with Plenty of Parking, Use of Conference/Break Room, Multi-accommodating Restrooms, and a Potential for Illuminated Highway Signage. Multiple Office Suites Available for One Combined Lease Price of \$6,250/month.

#### **PROPERTY HIGHLIGHTS**

- Amazing Location With High Exposure
- Professional Building, Quality Construction & Recent Upgrades Throughout
- Shared Lobby With Conference Room & Break room Access
- High Speed Internet Available

































































### LOCATION MAP







## AERIAL MAP







### RETAILER MAP





## ADVISOR BIO 1



**ERIK PETERSON** 

Owner/Broker

Erik@ProvenRealtyND.com

Direct: 701.369.3949

ND #9328 // MT #65900

#### PROFESSIONAL BACKGROUND

Erik Peterson is the founder of Proven Realty and brings extensive experience to the market. Erik was born and raised in Missoula, MT and grew up in a real estate family, where both of his parents had licenses. Over the past eight years, Erik has assisted property owners and tenants with all their real estate needs in North Dakota. In addition, Erik has helped Bakken companies create long term business relationships, develop real estate properties, sell & lease properties of all types, and find short and long term housing for families. He has previously held ownership interests in businesses in the Bakken which specialized in gravel t