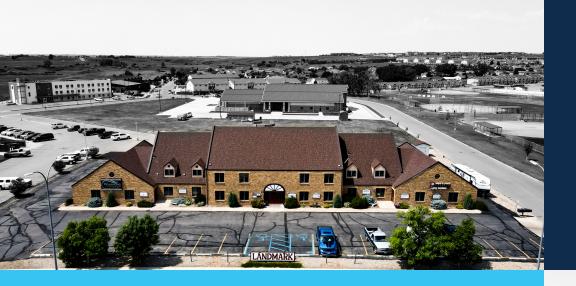

#### OFFICE BUILDING FOR LEASE

1411 W DAKOTA PARKWAY WILLISTON, ND 58801

# LANDMARK BUILDING UNIT 2B

#### **PROPERTY OVERVIEW**

Proven Realty Is Proud To Offer These Beautiful Executive Suites With Amenities Including a Great Location with Highway Visibility, Large Lot with Plenty of Parking, Use of Conference/Break Room, Multi-accommodating Restrooms, and a Potential for Illuminated Highway Signage. Multiple Office Suites Available for One Combined Lease Price of \$6,250/month.