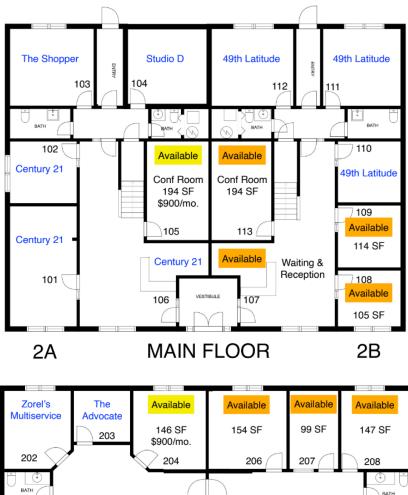

# LANDMARK BUILDING UNIT 2B

#### **OFFERING SUMMARY**

| Lease Rate:         | \$6,250.00 per month<br>(Gross) |
|---------------------|---------------------------------|
| Building<br>Size:   | 2,437 SF                        |
| Available<br>SF:    | 2,437 SF                        |
| Number of<br>Units: | 11                              |
| Year Built:         | 1985                            |
| Zoning:             | Commercial                      |

#### **PROPERTY OVERVIEW**

Proven Realty Is Proud To Offer These Beautiful Executive Suites With Amenities Including a Great Location with Highway Visibility, Large Lot with Plenty of Parking, Use of Conference/Break Room, Multi-accommodating Restrooms, and a Potential for Illuminated Highway Signage. Multiple Office Suites Available for One Combined Lease Price of \$6,250/month.

#### **PROPERTY HIGHLIGHTS**

- Amazing Location With High Exposure
- Professional Building, Quality Construction & Recent Upgrades Throughout
- Shared Lobby With Conference Room & Break room Access
- High Speed Internet Available