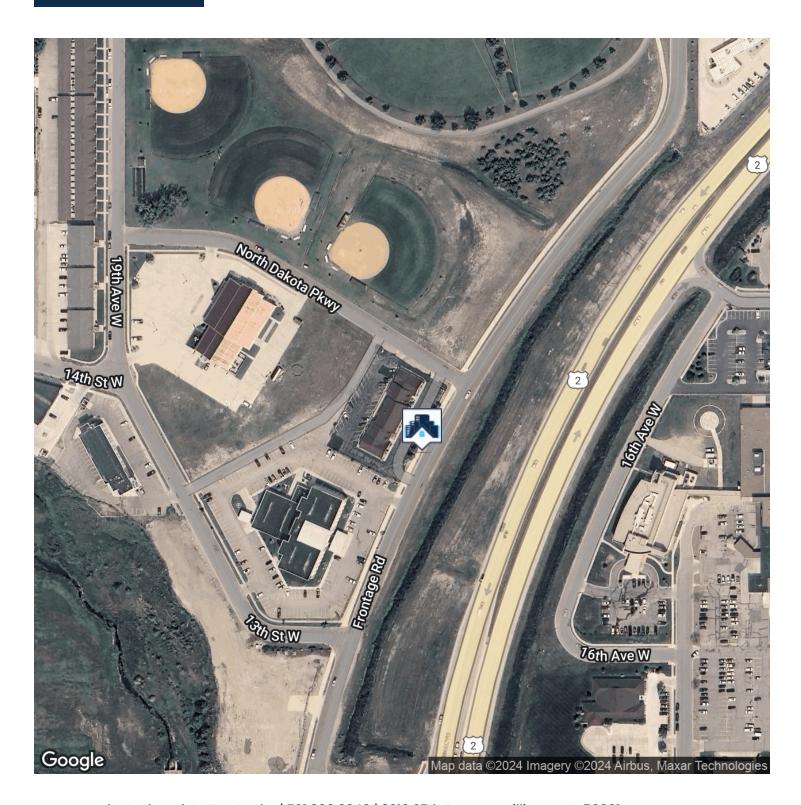

|
| Zoning:             | Commercial                      |

#### **PROPERTY OVERVIEW**

Proven Realty Is Proud To Offer These Beautiful Executive Suites With Amenities Including a Great Location with Highway Visibility, Large Lot with Plenty of Parking, Use of Conference/Break Room, Multi-accommodating Restrooms, and a Potential for Illuminated Highway Signage. Multiple Office Suites Available for One Combined Lease Price of \$6,250/month.

#### **PROPERTY HIGHLIGHTS**

- Amazing Location With High Exposure
- Professional Building, Quality Construction & Recent Upgrades Throughout
- Shared Lobby With Conference Room & Break room Access
- High Speed Internet Available

































































### LOCATION MAP







## AERIAL MAP







### RETAILER MAP





## ADVISOR BIO 1



**ERIK PETERSON** 

Owner/Broker

Erik@ProvenRealtyND.com

Direct: 701.369.3949

ND #9328 // MT #65900

#### PROFESSIONAL BACKGROUND

Erik Peterson is the founder of Proven Realty and brings extensive experience to the market. Erik was born and raised in Missoula, MT and grew up in a real estate family, where both of his parents had licenses. Over the past eight years, Erik has assisted property owners and tenants with all their real estate needs in North Dakota. In addition, Erik has helped Bakken companies create long term business relationships, develop real estate properties, sell & lease properties of all types, and find short and long term housing for families. He has previously held ownership interests in businesses in the Bakken which