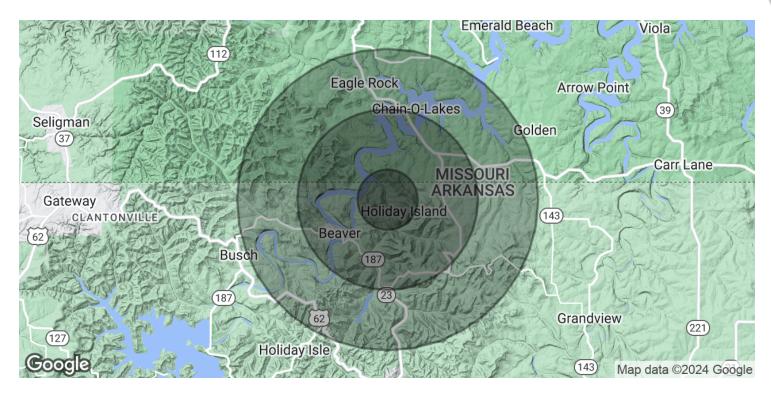

Sale Price: \$8,900
Lot Size: 0.3 Acres

| DEMOGRAPHICS      | 1 MILE   | 3 MILES  | 5 MILES  |
|-------------------|----------|----------|----------|
| Total Households  | 323      | 1,882    | 3,707    |
| Total Population  | 449      | 2,579    | 5,385    |
| Average HH Income | \$36,009 | \$39,632 | \$41,971 |

## STATELINE DR

Holiday Island, AR 72631

| POPULATION                           | 1 MILE    | 3 MILES   | 5 MILES   |
|--------------------------------------|-----------|-----------|-----------|
| Total Population                     | 449       | 2,579     | 5,385     |
| Average Age                          | 62.5      | 61.4      | 58.1      |
| Average Age (Male)                   | 62.4      | 60.8      | 57.1      |
| Average Age (Female)                 | 63.4      | 62.1      | 58.7      |
|                                      |           |           |           |
| HOUSEHOLDS & INCOME                  | 1 MILE    | 3 MILES   | 5 MILES   |
| Total Households                     | 323       | 1,882     | 3,707     |
| # of Persons per HH                  | 1.4       | 1.4       | 1.5       |
| Average HH Income                    | \$36,009  | \$39,632  | \$41,971  |
| Average House Value                  | \$152,888 | \$177,355 | \$184,040 |
| 2020 American Community Survey (ACS) |           |           |           |