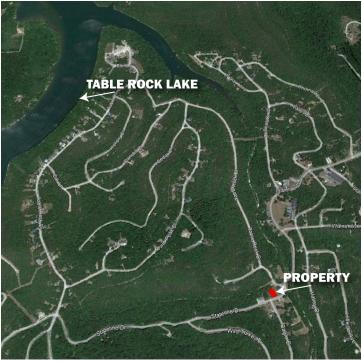

#### PROPERTY DESCRIPTION

Looking to build in Holiday Island? Here's your chance! +/- 0.30 acre interior lot that is level and mostly open with a few trees on the property. Enjoy the amenities of Holiday Island, including, Table Rock Lake, 2 golf courses, swimming pools, tennis courts, club houses, and more!