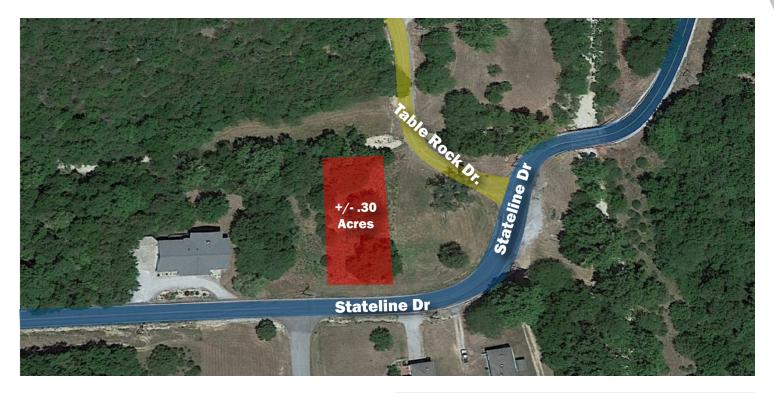

## STATELINE DR

Holiday Island, AR 72631

#### PROPERTY DESCRIPTION

Looking to build in Holiday Island? Here's your chance! +/- 0.30 acre interior lot that is level and mostly open with a few trees on the property. Enjoy the amenities of Holiday Island, including, Table Rock Lake, 2 golf courses, swimming pools, tennis courts, club houses, and more!

#### **PROPERTY HIGHLIGHTS**

- +/- 0.30 Acres
- · Interior Lot
- · Level and Mostly Open with a few trees

| n | FF  | FRI | NG   | SUN  | 7 R A A          | RV   |
|---|-----|-----|------|------|------------------|------|
| u | ΙГΓ | ENI | IIVG | JUIN | /IIVI <i>/</i> - | \n ı |