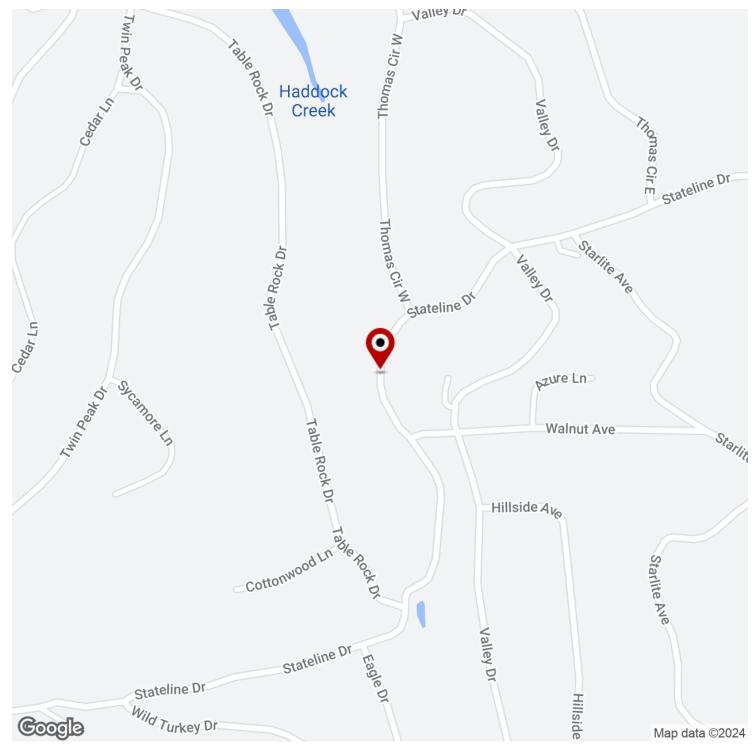

## STATELINE DR

Holiday Island, AR 72631

#### PROPERTY DESCRIPTION

Looking to build in Holiday Island? Here's your chance! +/- 0.30 acre interior lot that is level and mostly open with a few trees on the property. Enjoy the amenities of Holiday Island, including, Table Rock Lake, 2 golf courses, swimming pools, tennis courts, club houses, and more!

#### **PROPERTY HIGHLIGHTS**

- +/- 0.30 Acres
- · Interior Lot
- · Level and Mostly Open with a few trees

| n | FF  | FRI | NG   | SUN  | 7 R A A          | RV   |
|---|-----|-----|------|------|------------------|------|
| u | ΙГΓ | ENI | IIVG | JUIN | /IIVI <i>/</i> - | \n ı |