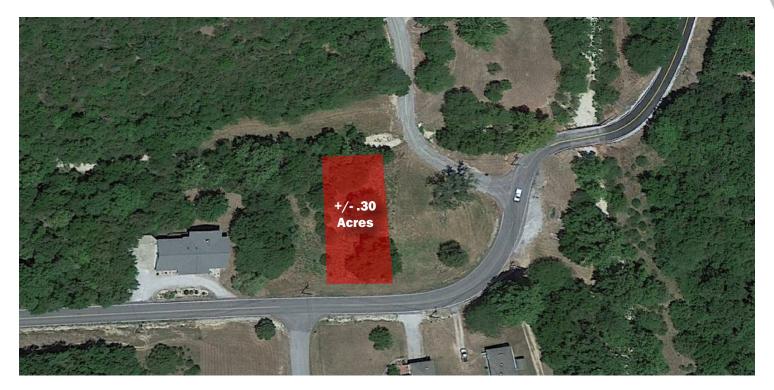

## STATELINE DR

Holiday Island, AR 72631

#### PROPERTY DESCRIPTION

Looking to build in Holiday Island? Here's your chance! +/- 0.30 acre interior lot that is level and mostly open with a few trees on the property. Enjoy the amenities of Holiday Island, including, Table Rock Lake, 2 golf courses, swimming pools, tennis courts, club houses, and more!

#### **PROPERTY HIGHLIGHTS**

- +/- 0.30 Acres
- · Interior Lot
- · Level and Mostly Open with a few trees

| n | FF  | FRI | NG   | SUN  | 7 R A A          | RV   |
|---|-----|-----|------|------|------------------|------|
| u | ΙГΓ | ENI | IIVG | JUIN | /IIVI <i>/</i> - | \n ı |