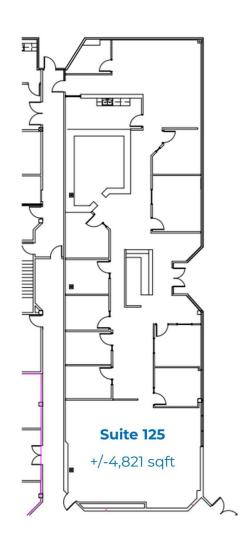

entrance lobby with three electric elevators
- Ample free surface parking







### **Property Overview**

Welcome to 400 N Tustin Ave, Santa Ana, located in the center of Orange County. This four-story,  $\pm 125,000$  rentable square foot building, a prominent landmark in the Parkcenter area, is just 10 minutes from John Wayne Airport and offers easy access to the 5, 22, and 55 freeways. The contemporary architecture, featuring non-reflective, solar gray glass and exquisite concrete panels, blends seamlessly with master-planned landscaping. You'll enjoy 24-hour security, on-site management and maintenance services, along with a stunning granite two-story lobby and ample free parking. Contact the exclusive agents for a tour or additional information.

### Floor Plans Suites 125/140/150





## **Exclusive Agents**

### JOHN HATZIS

Principal 714.564.7137 jhatzis@lee-associates.com CalDRE #01163484

### MARSHAL VOGT

Principal 714.564.7117 mvogt@lee-associates.com CalDRE #01519213

### **JAIMESON HEARNE**





### Floor Plans Suites 225/270/301







## **Exclusive Agents**

### JOHN HATZIS

Principal 714.564.7137 jhatzis@lee-associates.com CalDRE #01163484

### MARSHAL VOGT

Principal 714.564.7117 mvogt@lee-associates.com CalDRE #01519213

### **JAIMESON HEARNE**





### Floor Plans Suites 325/365



## **Exclusive Agents**

### JOHN HATZIS

Principal 714.564.7137 jhatzis@lee-associates.com CalDRE #01163484

### MARSHAL VOGT

Principal 714.564.7117 mvogt@lee-associates.com CalDRE #01519213

### **JAIMESON HEARNE**







## **Exclusive Agents**

### JOHN HATZIS

Princip