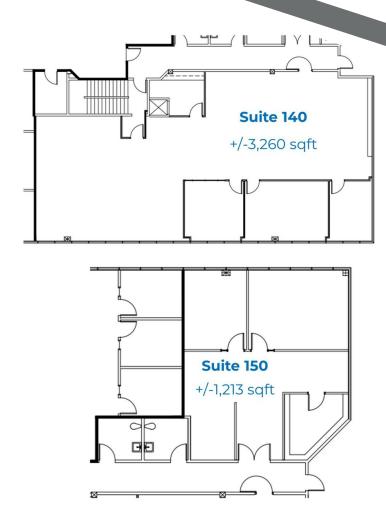

trance lobby with three electric elevators
- Ample free surface parking







### **Property Overview**

Welcome to 400 N Tustin Ave, Santa Ana, located in the center of Orange County. This four-story,  $\pm 125,000$  rentable square foot building, a prominent landmark in the Parkcenter area, is just 10 minutes from John Wayne Airport and offers easy access to the 5, 22, and 55 freeways. The contemporary architecture, featuring non-reflective, solar gray glass and exquisite concrete panels, blends seamlessly with master-planned landscaping. You'll enjoy 24-hour security, on-site management and maintenance services, along with a stunning granite two-story lobby and ample free parking. Contact the exclusive agents for a tour or additional information.

### Floor Plans Suites 125/140/150





## **Exclusive Agents**

### JOHN HATZIS

Principal 714.564.7137 jhatzis@lee-associates.com CalDRE #01163484

### MARSHAL VOGT

Principal 714.564.7117 mvogt@lee-associates.com CalDRE #01519213

### **JAIMESON HEARNE**





### Floor Plans Suites 225/270/301







## **Exclusive Agents**

### JOHN HATZIS

Principal 714.564.7137 jhatzis@lee-associates.com CalDRE #01163484

### MARSHAL VOGT

Principal 714.564.7117 mvogt@lee-associates.com CalDRE #01519213

### **JAIMESON HEARNE**





### Floor Plans Suites 325/365



## **Exclusive Agents**

### JOHN HATZIS

Principal 714.564.7137 jhatzis@lee-associates.com CalDRE #01163484

### MARSHAL VOGT

Principal 714.564.7117 mvogt@lee-associates.com CalDRE #01519213

### **JAIMESON HEARNE**







## **Exclusive Agents**

### JOHN HATZIS

Principal