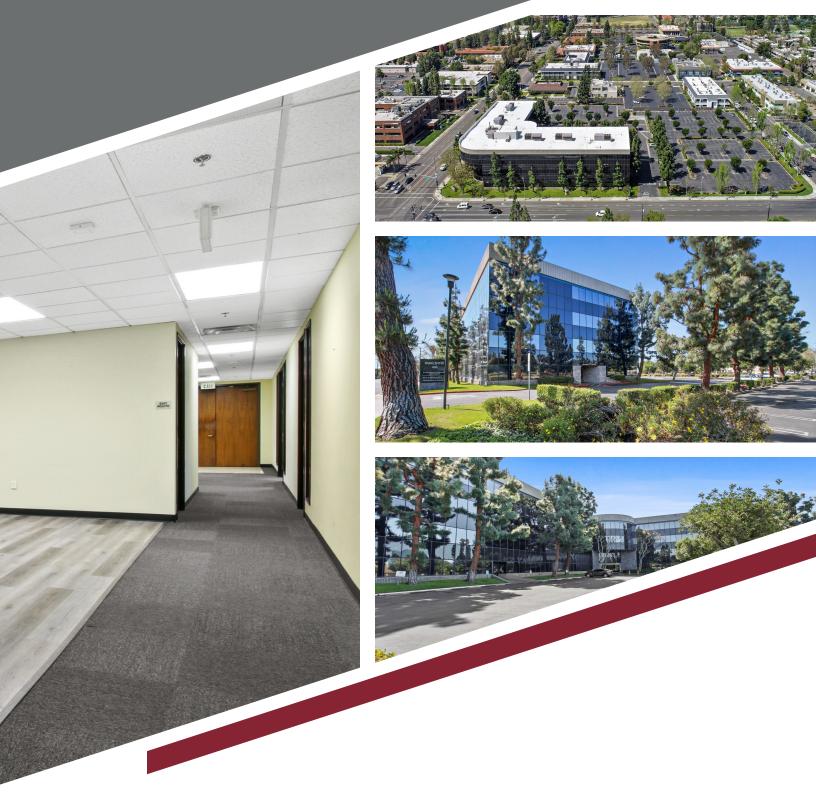

## **Building Summary**

- High-quality Class A office building, ± 125,000 rentable SF
- Landmark of the Parkcenter area located 10 mins from John Wayne Airport
- Central Orange County location near 5, 22 & 55 freeways
- Advanced automated 24-hour building operation & after-hours security intercom access system
- Four stories of non-reflective, solar gray glass rimmed with ribbed, exposed concrete panels and integrated, master planned landscaping provide a sophisticated, contemporary, exterior environment
- On-site management and full-service maintenance
- Spectacular granite 2-story entrance lobby with three electric elevators
- Ample free surface parking

### **Property Overview**

Welcome to 400 N Tustin Ave, Santa Ana, located in the center of Orange County. This four-story,  $\pm 125,000$  rentable square foot building, a prominent landmark in the Parkcenter area, is just 10 minutes from John Wayne Airport and offers easy access to the 5, 22, and 55 freeways. The contemporary architecture, featuring non-reflective, solar gray glass and exquisite concrete panels, blends seamlessly with master-planned landscaping. You'll enjoy 24-hour security, on-site management and maintenance services, along with a stunning granite two-story lobby and ample free parking. Contact the exclusive agents for a tour or additional information.