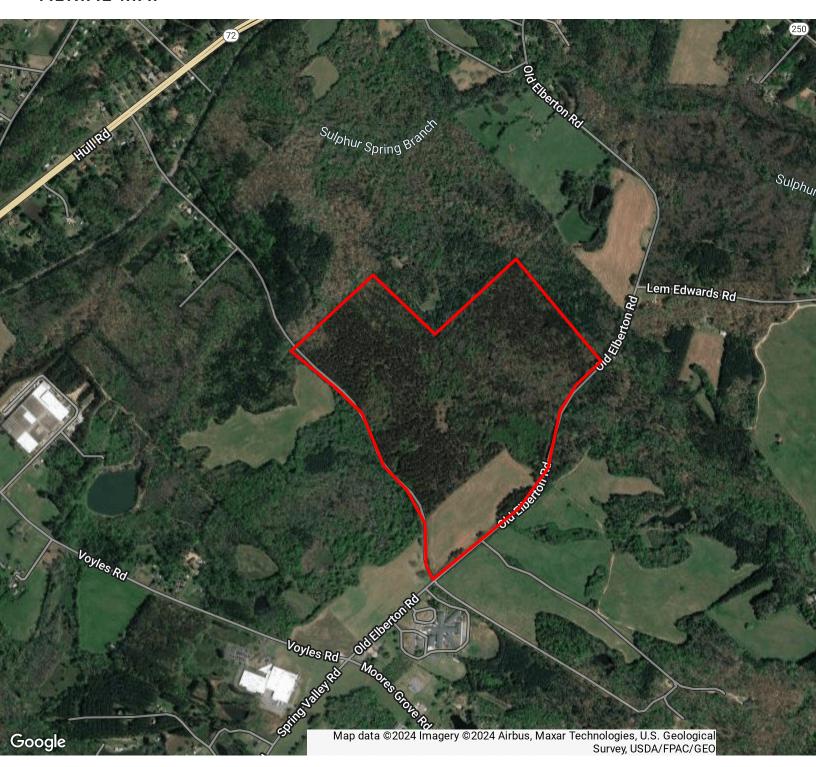

### **AERIAL MAP**

**GRANT WHITWORTH** 706.548.9300

grantwhitworth@gmail.com

455 PITTARD RD, ATHENS, GA 30601

#### PROPERTY OVERVIEW

Great location in Athena Industrial Park. Can be assembled with adjoining tracts or a larger site. Also, can be subdivided. Pittard Road and Old Elberton Road border subject tract with access to major arteries: Hwy 441, Hwy 29, Hwy 129, Hwy 316, Hwy 78, and Hwy 72. The property is mostly wooded with roughly 25 acres in row crop open land. Sewer is located roughly 1100 ft south of the subject in the right of way of Old Elberton Rd.

#### **LOCATION OVERVIEW**

Property is located at the intersection of Pittard Road and Old Elberton Road in Athena Industrial Park.