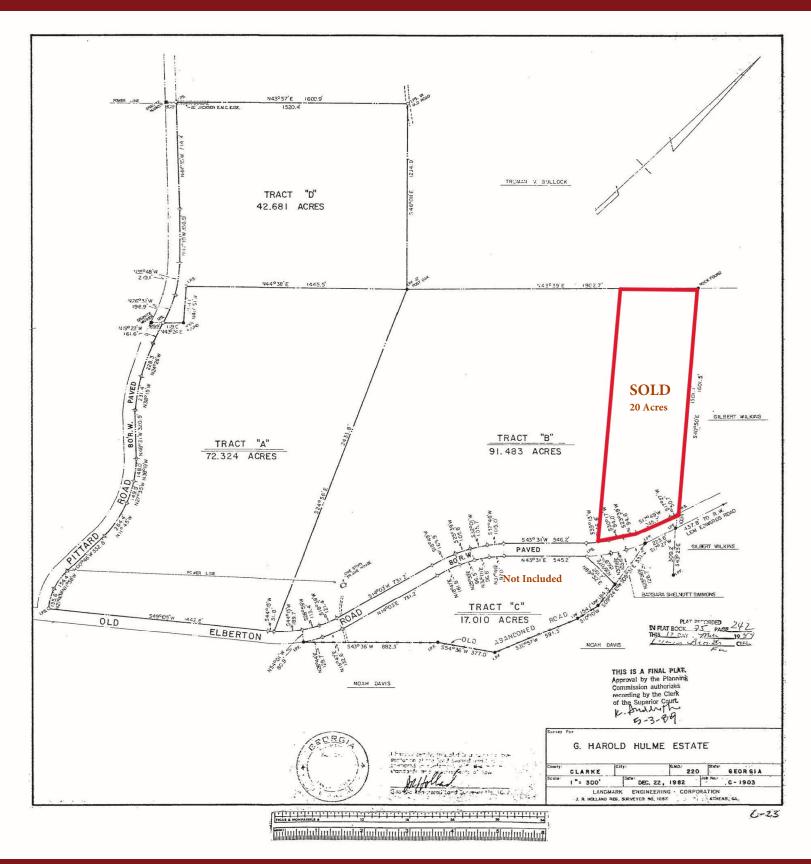

#### **OFFERING SUMMARY**

Sale Price: \$3,730,000

Price / Acre \$20,000

Lot Size:  $186.5 \pm Acres$ 

Lot Frontage: 3,868 ft Old Elberton Rd

3,616 ft Pittard Rd

Zoning: E-I Employee Industrial

Market: Athens-Clarke County

#### PROPERTY OVERVIEW

Great location in Athena Industrial Park. Can be assembled with adjoining tracts or a larger site. Also, can be subdivided. Pittard Road and Old Elberton Road border subject tract with access to major arteries: Hwy 441, Hwy 29, Hwy 129, Hwy 316, Hwy 78, and Hwy 72. The property is mostly wooded with roughly 25 acres in row crop open land. Sewer is located roughly 1100 ft south of the subject in the right of way of Old Elberton Rd.