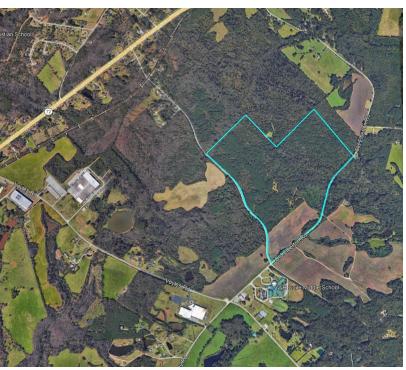

#### **OFFERING SUMMARY**

Sale Price: \$3,730,000

Price / Acre \$20,000

Lot Size:  $186.5 \pm Acres$ 

Lot Frontage: 3,868 ft Old Elberton Rd

3,616 ft Pittard Rd

Zoning: E-I Employee Industrial

Market: Athens-Clarke County

#### PROPERTY OVERVIEW

Great location in Athena Industrial Park. Can be assembled with adjoining tracts or a larger site. Also, can be subdivided. Pittard Road and Old Elberton Road border subject tract with access to major arteries: Hwy 441, Hwy 29, Hwy 129, Hwy 316, Hwy 78, and Hwy 72. The property is mostly wooded with roughly 25 acres in row crop open land. Sewer is located roughly 1100 ft south of the subject in the right of way of Old Elberton Rd.

#### **LOCATION OVERVIEW**

Property is located at the intersection of Pittard Road and Old Elberton Road in Athena Industrial Park.