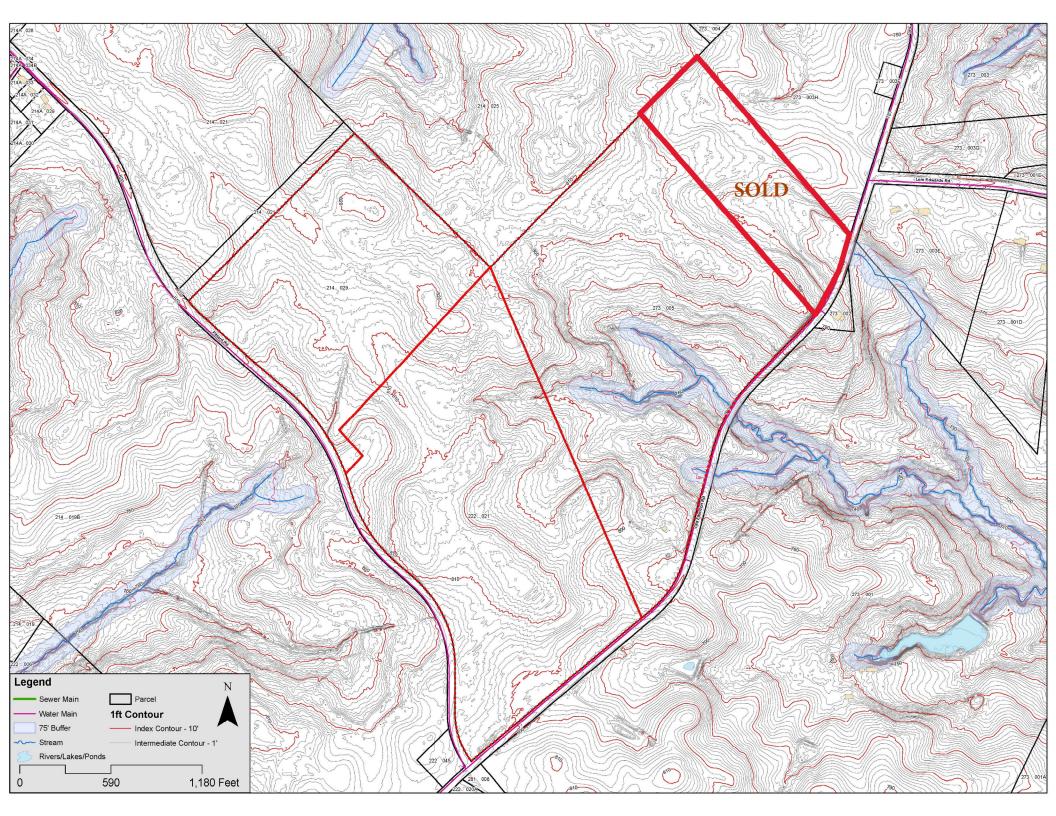

#### PROPERTY OVERVIEW

Great location in Athena Industrial Park. Can be assembled with adjoining tracts or a larger site. Also, can be subdivided. Pittard Road and Old Elberton Road border subject tract with access to major arteries: Hwy 441, Hwy 29, Hwy 129, Hwy 316, Hwy 78, and Hwy 72. The property is mostly wooded with roughly 25 acres in row crop open land. Sewer is located roughly 1100 ft south of the subject in the right of way of Old Elberton Rd.