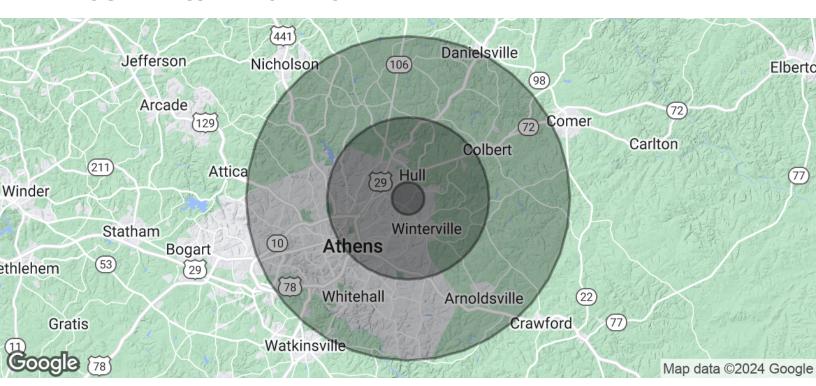

### **DEMOGRAPHICS MAP & REPORT**

| POPULATION           | 1 MILE   | 5 MILES  | 10 MILES |
|----------------------|----------|----------|----------|
| Total Population     | 49       | 3,052    | 14,408   |
| Average Age          | 38.2     | 31.7     | 38.1     |
| Average Age (Male)   | 37.5     | 31.5     | 36.8     |
| Average Age (Female) | 42.4     | 31.5     | 42.3     |
| HOUSEHOLDS & INCOME  | 1 MILE   | 5 MILES  | 10 MILES |
| Total Households     | 19       | 884      | 5,256    |
| # of Persons per HH  | 2.6      | 3.5      | 2.7      |
| Average HH Income    | \$38,767 | \$30,203 | \$31,377 |
| Average House Value  | \$73,129 | \$71,601 | \$87,248 |

<sup>\*</sup> Demographic data derived from 2020 ACS - US Census