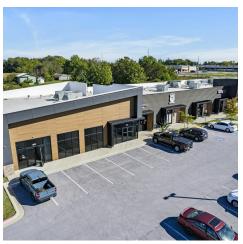

#### PROPERTY DESCRIPTION

+/- 1,000 - 1,200 SF of office and retail space available off Centerton Blvd! Centerton Blvd sees approx. 29,000 VPD and the city of Centerton is quickly growing, making this an excellent location to grow and expand your business! Located in Lake View Plaza, a multi-tenant building that was recently built in 2020. NNN Lease with tenant responsible for Electric and Gas and Landlord paying Water.

#### PROPERTY HIGHLIGHTS

 Suites Available: 564: +/- 1,200SF, 566: +/- 1,000SF, 572: +/- 1,935SF

· Lease Type: NNN

VPD: 29,000