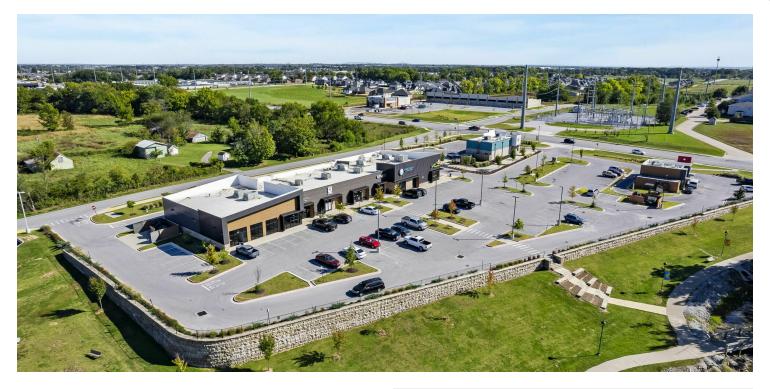

# 504 E CENTERTON BLVD

Centerton, AR 72719

#### PROPERTY DESCRIPTION

+/- 1,000 - 1,200 SF of office and retail space available off Centerton Blvd! Centerton Blvd sees approx. 29,000 VPD and the city of Centerton is quickly growing, making this an excellent location to grow and expand your business! Located in Lake View Plaza, a multi-tenant building that was recently built in 2020. NNN Lease with tenant responsible for Electric and Gas and Landlord paying Water.

#### PROPERTY HIGHLIGHTS

 Suites Available: 564: +/- 1,200SF, 566: +/- 1,000SF, 572: +/- 1,935SF

· Lease Type: NNN

VPD: 29,000