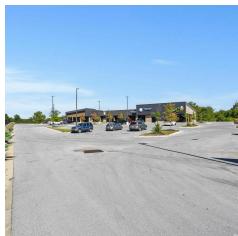

#### PROPERTY DESCRIPTION

+/- 1,000 - 1,200 SF of office and retail space available off Centerton Blvd! Centerton Blvd sees approx. 29,000 VPD and the city of Centerton is quickly growing, making this an excellent location to grow and expand your business! Located in Lake View Plaza, a multi-tenant building that was recently built in 2020. NNN Lease with tenant responsible for Electric and Gas and Landlord paying Water.

#### PROPERTY HIGHLIGHTS

 Suites Available: 564: +/- 1,200SF, 566: +/- 1,000SF, 572: +/- 1,935SF

· Lease Type: NNN

VPD: 29,000