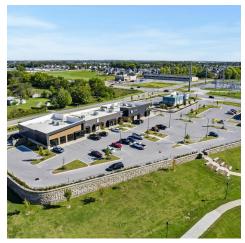

# 504 E CENTERTON BLVD

Centerton, AR 72719

#### PROPERTY DESCRIPTION

+/- 1,000 - 1,200 SF of office and retail space available off Centerton Blvd! Centerton Blvd sees approx. 29,000 VPD and the city of Centerton is quickly growing, making this an excellent location to grow and expand your business! Located in Lake View Plaza, a multi-tenant building that was recently built in 2020. NNN Lease with tenant responsible for Electric and Gas and Landlord paying Water.

#### PROPERTY HIGHLIGHTS

 Suites Available: 564: +/- 1,200SF, 566: +/- 1,000SF, 572: +/- 1,935SF

· Lease Type: NNN

VPD: 29,000