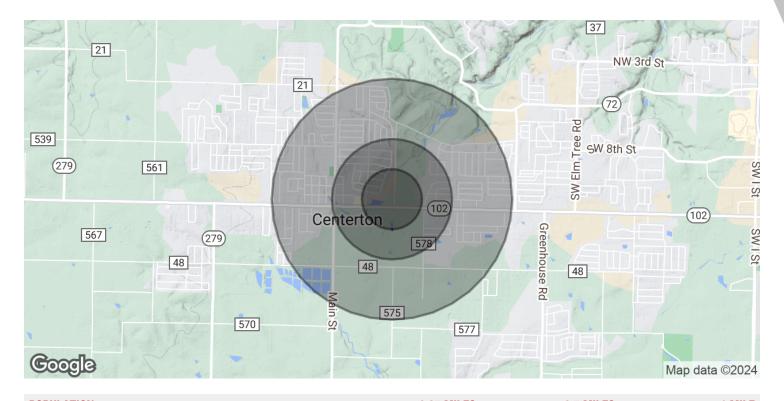

# 504 E CENTERTON BLVD

Centerton, AR 72719

| POPULATION                            | 0.25 MILES            | 0.5 MILES                 | 1 MILE              |
|---------------------------------------|-----------------------|---------------------------|---------------------|
| Total Population                      | 661                   | 2,662                     | 8,051               |
| Average Age                           | 31.1                  | 31.1                      | 30.9                |
| Average Age (Male)                    | 29.6                  | 29.0                      | 28.6                |
| Average Age (Female)                  | 35.4                  | 35.1                      | 34.2                |
|                                       |                       |                           |                     |
|                                       |                       |                           |                     |
| HOUSEHOLDS & INCOME                   | 0.25 MILES            | 0.5 MILES                 | 1 MILE              |
| HOUSEHOLDS & INCOME  Total Households | <b>0.25 MILES</b> 273 | <b>0.5 MILES</b><br>1,089 | <b>1 MILE</b> 3,143 |
|                                       |                       |                           |                     |
| Total Households                      | 273                   | 1,089                     | 3,143               |
| Total Households # of Persons per HH  | 273<br>2.4            | 1,089<br>2.4              | 3,143               |