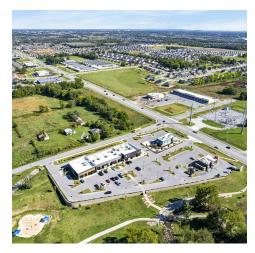

# 504 E CENTERTON BLVD

Centerton, AR 72719

#### PROPERTY DESCRIPTION

+/- 1,000 - 1,200 SF of office and retail space available off Centerton Blvd! Centerton Blvd sees approx. 29,000 VPD and the city of Centerton is quickly growing, making this an excellent location to grow and expand your business! Located in Lake View Plaza, a multi-tenant building that was recently built in 2020. NNN Lease with tenant responsible for Electric and Gas and Landlord paying Water.

#### PROPERTY HIGHLIGHTS

 Suites Available: 564: +/- 1,200SF, 566: +/- 1,000SF, 572: +/- 1,935SF

· Lease Type: NNN

VPD: 29,000