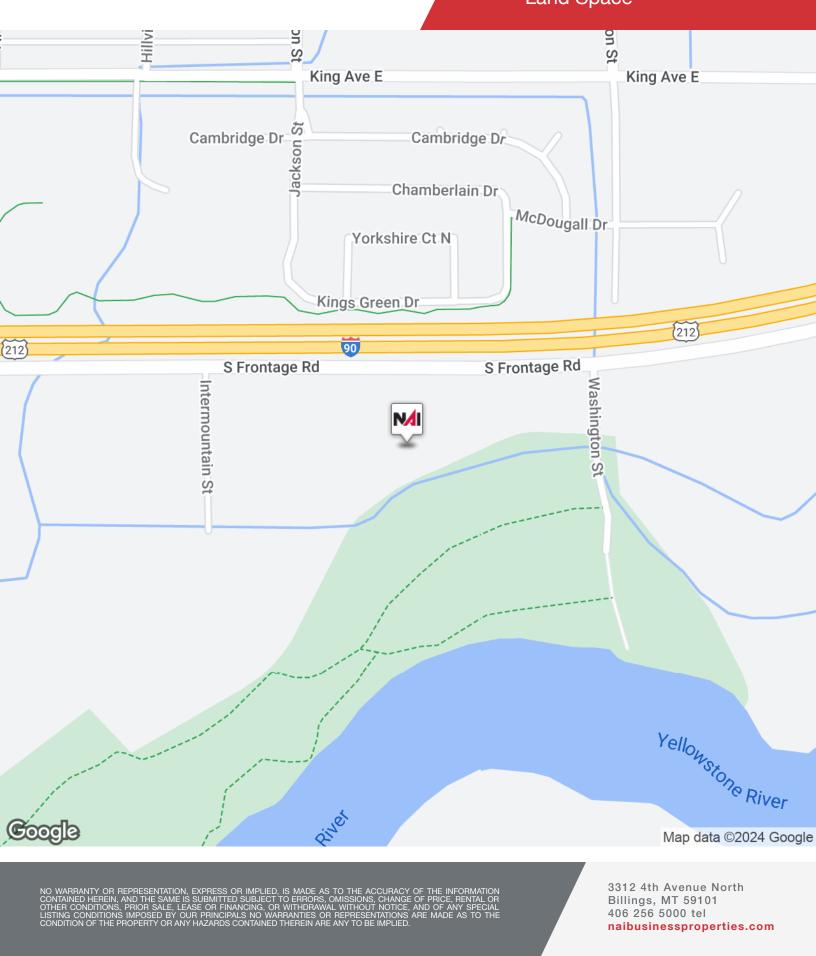

# 3950 S. Frontage Road

Billings, Montana 59101

### **Property Overview**

Introducing a prime commercial real estate opportunity in Billings! This expansive property boasts over 8 acres along the S. Frontage road, with the added allure of backing up to the majestic Yellowstone River to the South. The CX Heavy commercial zoning offers immense potential for a wide range of commercial endeavors. Imagine the possibilities and envision your business thriving in this strategic and picturesque location. Act now and seize this chance to shape your commercial dreams into a reality!