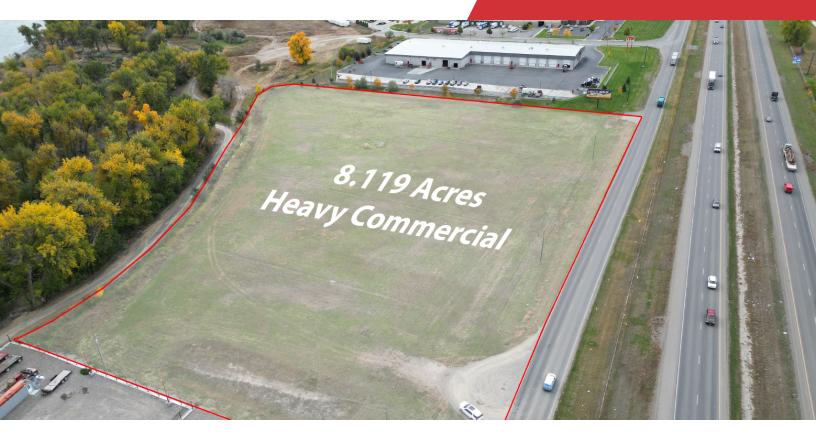

# Land Sale 8.119 Acres | \$5.50/SF

### **Property Highlights**

- Over 8 acres
- \$5.50/SF
- CX Zoning
- · Easy I-90 Access

### **Property Overview**

Introducing a prime commercial real estate opportunity in Billings! This expansive property boasts over 8 acres along the S. Frontage road, with the added allure of backing up to the majestic Yellowstone River to the South. The CX Heavy commercial zoning offers immense potential for a wide range of commercial endeavors. Imagine the possibilities and envision your business thriving in this strategic and picturesque location. Act now and seize this chance to shape your commercial dreams into a reality!

### Offering Summary

| Sale Price:   | \$1,945,150 |
|---------------|-------------|
| Available SF: | 353,663     |
| Lot Size:     | 8.119 Acres |

| Demographics      | 1 Mile   | 3 Miles  | 5 Miles  |
|-------------------|----------|----------|----------|
| Total Households  | 1,986    | 16,474   | 36,624   |
| Total Population  | 4,825    | 34,007   | 76,538   |
| Average HH Income | \$56,251 | \$55,998 | \$67,839 |