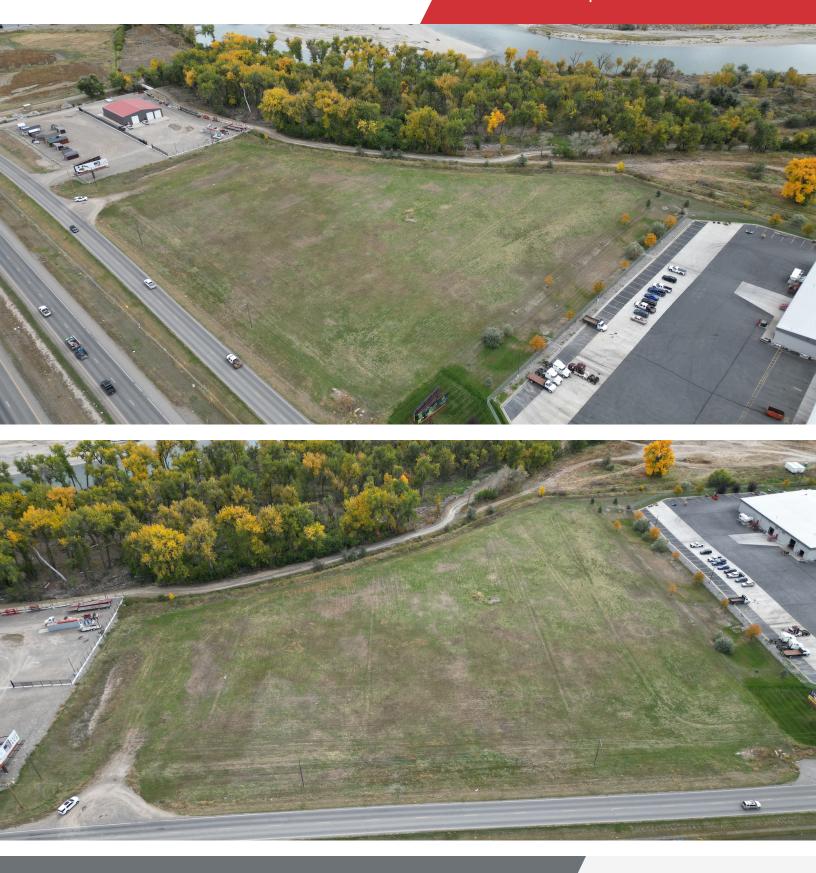

### **Property Overview**

Introducing a prime commercial real estate opportunity in Billings! This expansive property boasts over 8 acres along the S. Frontage road, with the added allure of backing up to the majestic Yellowstone River to the South. The CX Heavy commercial zoning offers immense potential for a wide range of commercial endeavors. Imagine the possibilities and envision your business thriving in this strategic and picturesque location. Act now and seize this chance to shape your commercial dreams into a reality!

# For Sale 8.119 Acres | \$239,580 / AC Land Space

NO WARRANTY OR REPRESENTATION, EXPRESS OR IMPLIED, IS MADE AS TO THE ACCURACY OF THE INFORMATION CONTAINED HEREIN, AND THE SAME IS SUBMITTED SUBJECT TO ERRORS, OMISSIONS, CHANGE OF PRICE, RENTAL OR OTHER CONDITIONS, PRIOR SALE, LEASE OR FINANCING, OR WITHORAWAL WITHOUT NOTICE, AND OF ANY SPECIAL USTING CONDITIONS IMPOSED BY OUR PRINCIPALS NO WARRANTIES OR REPRESENTATIONS ARE MADE AS TO THE CONDITION OF THE PROPERTY OR ANY HAZARDS CONTAINED THEREIN ARE ANY TO BE IMPLIED.

# For Sale

8.119 Acres | \$239,580 / AC Land Space