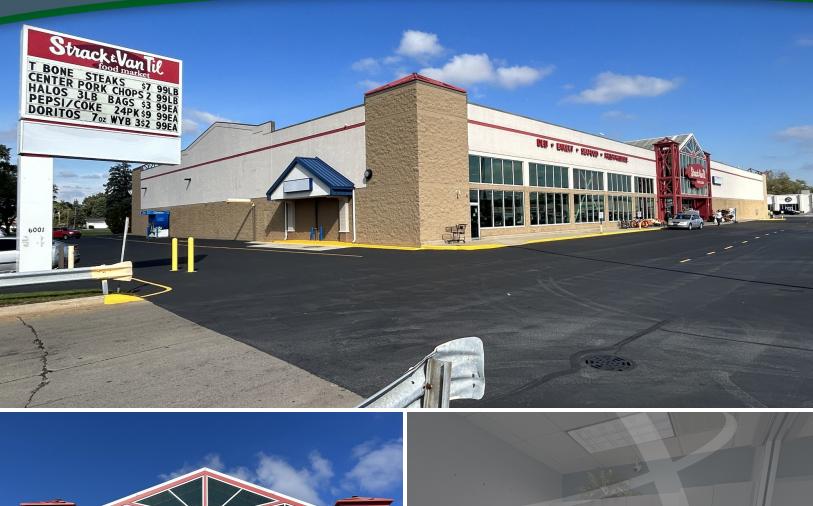

## **OFFERING SUMMARY**

| PRO | PERT | Y HIGH | LIGHTS |
|-----|------|--------|--------|
|-----|------|--------|--------|

| Available SF:  | 605 SF     | • Excess space available for lease in Merrillville, IN                                                                                                                                                                              |  |
|----------------|------------|-------------------------------------------------------------------------------------------------------------------------------------------------------------------------------------------------------------------------------------|--|
| Lease Rate:    | Negotiable | <ul> <li>Located inside Strack &amp; Van til</li> <li>Located at the stoplight intersection of 61st and Broadway</li> <li>Just minutes from access to I-65</li> <li>Signage available</li> <li>Previously used as a bank</li> </ul> |  |
| Year Built:    | 1994       | • Ability to utilize drive-thru window for QSR user                                                                                                                                                                                 |  |
| Building Size: | 65552 SF   | LATITUDE                                                                                                                                                                                                                            |  |
| Renovated:     | 2012       | COMMERCIAL REAL ESTATE SERVICES                                                                                                                                                                                                     |  |

## **PROPERTY DESCRIPTION**

Excess space available in Merrillville, IN. This 605 SF unit was previously used by a bank and is located within Strack & Van Til. The property is located at 61st and Broadway in Merrillville, IN just minutes away from access to I-65. Great opportunity to have access to thousands of shoppers per day. Signage available along heavily traveled Broadway Avenue. The property offers the capability to utilize the drive-thru window located on the west side of the building for coffee/QSR user.