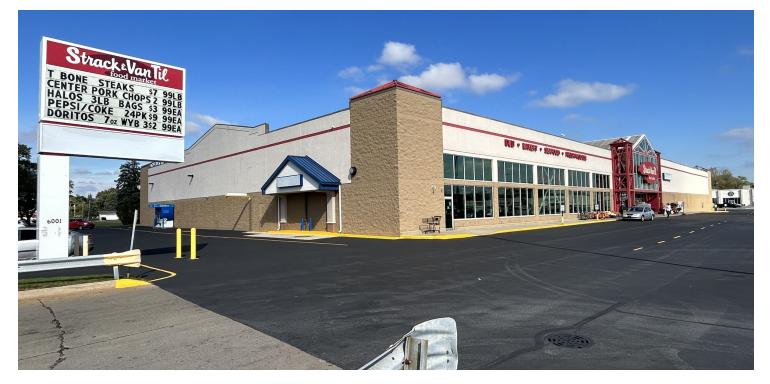

## **PROPERTY DESCRIPTION**

Excess space available in Merrillville, IN. This 605 SF unit was previously used by a bank and is located within Strack & Van Til. The property is located at 61st and Broadway in Merrillville, IN just minutes away from access to I-65. Great opportunity to have access to thousands of shoppers per day. Signage available along heavily traveled Broadway Avenue. The property offers the capability to utilize the drive-thru window located on the west side of the building for coffee/QSR user.