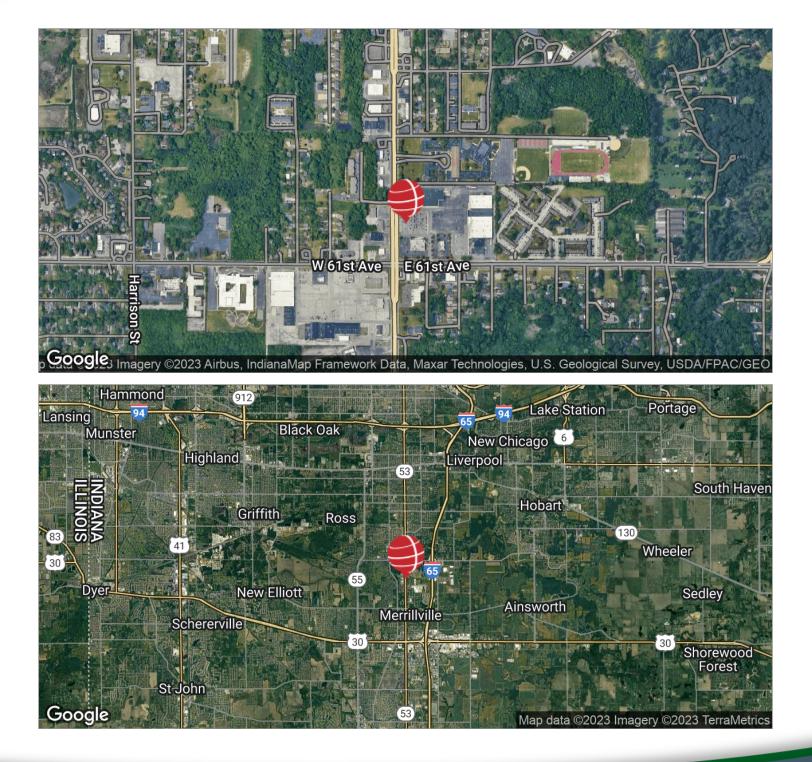

#### **JOHN O'MALLEY**

Associate Broker 219.864.0200 jomalley@latitudeco.com • 2 • LATITUDECO.COM 6001 Broadway, Merrillville, IN 46410

**RETAILER MAP** 

Survey, USDA/FPAC/GEO

## **LOCATION DESCRIPTION**

Located at 61st and Broadway in Merrillville, IN. Merrillville, Indiana is a town located in Ross Township, Lake County Indiana (Chicago MSA). As of the 2010 consensus, the population was 35,246. The town is home to the corporate headquarters of NiSource, a Fortune 500 company. Merrillville is considered a hub for retail trade in Northwest, IN. The US 30 corridor near I-65 is home to a large concentration of big box retailers, restaurants and hotels.