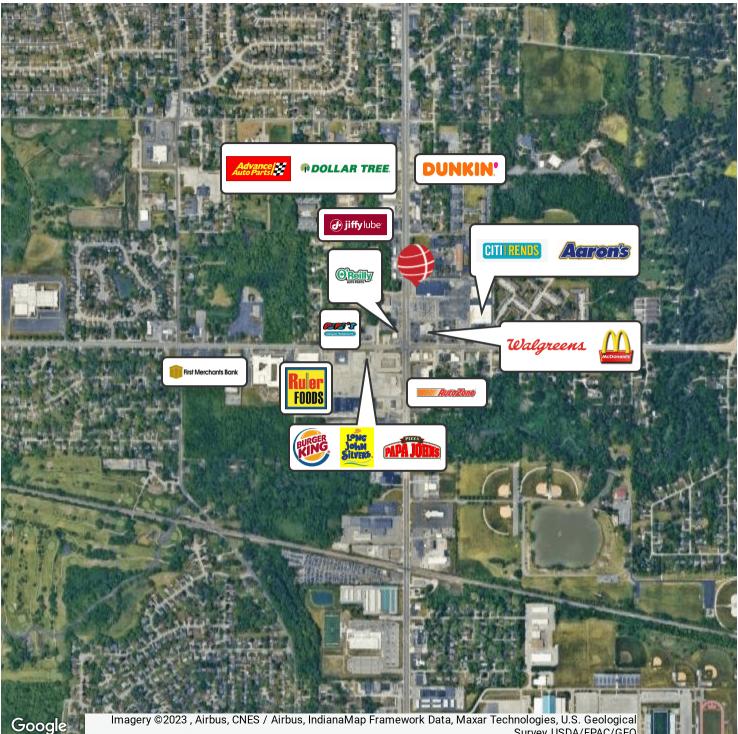

#### **JOHN O'MALLEY**

Associate Broker 219.864.0200 jomalley@latitudeco.com • 2 • LATITUDECO.COM 6001 Broadway, Merrillville, IN 46410

**RETAILER MAP** 

Survey, USDA/FPAC/GEO

## **LOCATION DESCRIPTION**

Located at 61st and Broadway in Merrillville, IN. Merrillville, Indiana is a town located in Ross Township, Lake County Indiana (Chicago MSA). As of the 2010 consensus, the population was 35,246. The town is home to the corporate headquarters of NiSource, a Fortune 500 company. Merrillville is considered a hub for retail trade in Northwest, IN. The US 30 corridor near I-65 is home to a large concentration of big box retailers, restaurants and hotels.