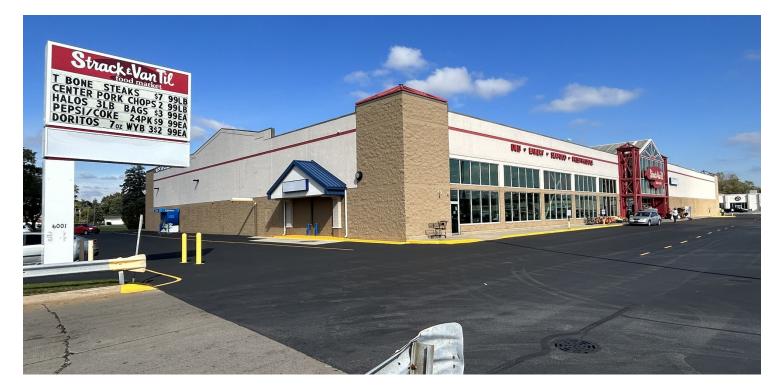

## **OFFERING SUMMARY**

| PRO | PERT | Y HIGH | LIGHTS |
|-----|------|--------|--------|
|-----|------|--------|--------|

| Available SF:  | 605 SF     | • Excess space available for lease in Merrillville, IN                                                                                                                                                                              |  |
|----------------|------------|-------------------------------------------------------------------------------------------------------------------------------------------------------------------------------------------------------------------------------------|--|
| Lease Rate:    | Negotiable | <ul> <li>Located inside Strack &amp; Van til</li> <li>Located at the stoplight intersection of 61st and Broadway</li> <li>Just minutes from access to I-65</li> <li>Signage available</li> <li>Previously used as a bank</li> </ul> |  |
| Year Built:    | 1994       | • Ability to utilize drive-thru window for QSR user                                                                                                                                                                                 |  |
| Building Size: | 65552 SF   | LATITUDE                                                                                                                                                                                                                            |  |
| Renovated:     | 2012       | COMMERCIAL REAL ESTATE SERVICES                                                                                                                                                                                                     |  |

## **PROPERTY DESCRIPTION**

Excess space available in Merrillville, IN. This 605 SF unit was previously used by a bank and is located within Strack & Van Til. The property is located at 61st and Broadway in Merrillville, IN just minutes away from access to I-65. Great opportunity to have access to thousands of shoppers per day. Signage available along heavily traveled Broadway Avenue. The property offers the capability to utilize the drive-thru window located on the west side of the building for coffee/QSR user.