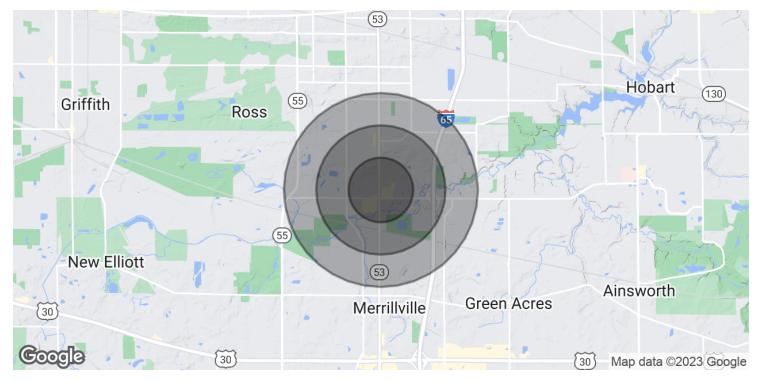

## **DEMOGRAPHICS MAP & REPORT**

| POPULATION           | 0.5 MILES | 1 MILE    | 1.5 MILES |
|----------------------|-----------|-----------|-----------|
| Total Population     | 1,420     | 6,789     | 15,002    |
| Average Age          | 38.3      | 40.7      | 41.2      |
| Average Age (Male)   | 37.4      | 39.4      | 39.9      |
| Average Age (Female) | 37.5      | 40.4      | 40.7      |
|                      |           |           |           |
| HOUSEHOLDS & INCOME  | 0.5 MILES | 1 MILE    | 1.5 MILES |
| Total Households     | 615       | 3,150     | 7,206     |
| # of Persons per HH  | 2.3       | 2.2       | 2.1       |
| Average HH Income    | \$56,372  | \$55,228  | \$53,145  |
| Average House Value  | \$110,881 | \$110,906 | \$107,189 |
|                      |           |           |           |

\* Demographic data derived from 2020 ACS - US Census