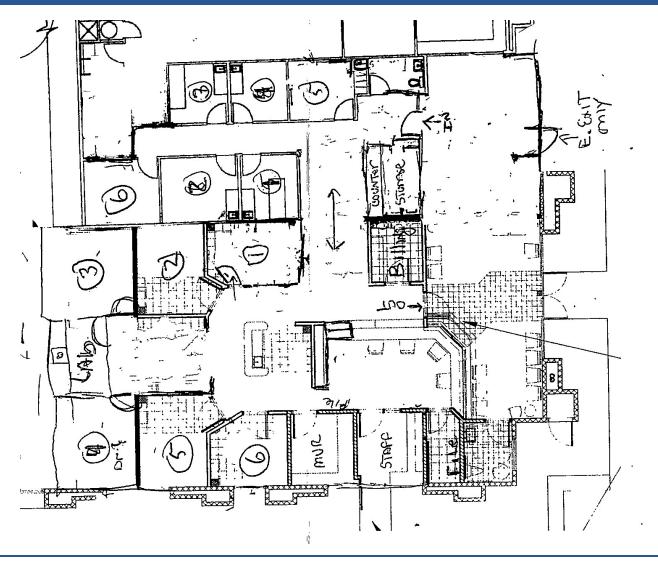

#### **PROPERTY DESCRIPTION**

Fully built out medical condo fronting S Dobson Road with good signage opportunity. Chandler Gateway Medical Plaza is located across the street from Dignity Health - Chandler Regional Hospital. Available 2/1/2024. NNN are \$7.85. HVAC and roofs are covered by the Association. The five treatment rooms on the north side of the suite have sinks in each treatment room. The five treatment rooms on the southside do not have sinks however, there is a strategically located central sink between the five rooms at the workstation.