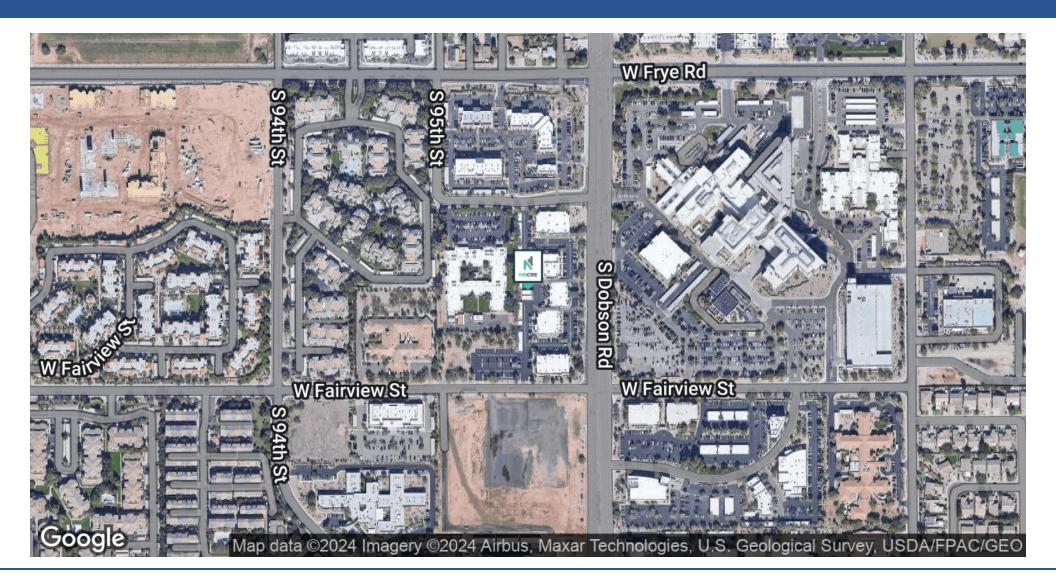

#### **PROPERTY DESCRIPTION**

Fully built out medical condo fronting S Dobson Road with good signage opportunity. Chandler Gateway Medical Plaza is located across the street from Dignity Health - Chandler Regional Hospital. Available 2/1/2024. NNN are \$7.85. HVAC and roofs are covered by the Association. The five treatment rooms on the north side of the suite have sinks in each treatment room. The five treatment rooms on the southside do not have sinks however, there is a strategically located central sink between the five rooms at the workstation.