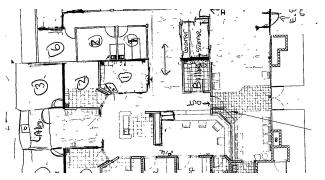

#### **PROPERTY DESCRIPTION**

Fully built out medical condo fronting S Dobson Road with good signage opportunity. Chandler Gateway Medical Plaza is located across the street from Dignity Health - Chandler Regional Hospital. Available 2/1/2024. NNN are \$7.85. HVAC and roofs are covered by the Association. The five treatment rooms on the north side of the suite have sinks in each treatment room. The five treatment rooms on the southside do not have sinks however, there is a strategically located central sink between the five rooms at the workstation.