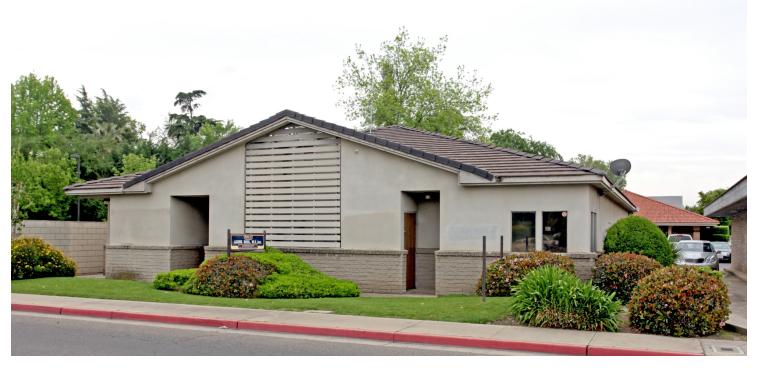

# ±1,200 SF PROFESSIONAL FIRST CLASS MEDICAL SPACE

567 W Putnam Ave, Porterville, CA 93257

Lease Rate

\$2.00 SF/MONTH

#### **PROPERTY HIGHLIGHTS**

- First Class Medical & Professional Office Space
- ±1,200 SF Turn Key Medical Office | Move-In Ready
- Located On Signalized Intersection (Putnam/Villa)
- · Move-In Ready Condition @ Below Market Rates!
- · Beautiful Exterior Entrance & Mature Landscaping
- · Located Near Professional Offices, Banks, Restaurants & Shopping
- · Well-Known Freestanding Office Building
- · Private Offices, Various Rooms, Multiple Entrance Points
- · Ample Private Parking Lot on all sides of the Building
- Convenient Location Between CA-65 and CA-190
- Excellent Putnam Presence Surrounded with Quality Tenants
- · Nearby access to Highway 65 on/off ramps
- · Visible Building Signage Available