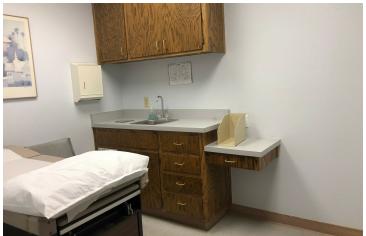

#### PROPERTY DESCRIPTION

±1,200 SF of well known and newer first-class medical office space. Located just blocks away from Porterville's Regional Hospital, the County Courthouse, and City Hall. Includes 2 exam rooms with cabinets, counter space, and a sink, a private office, chart room, pacemaker holter room, hot lab, a large waiting room/reception area with a walk up glass window, counter space, multiple windows and plenty of room for chairs, a break area (see floorplan)and (2) restrooms. Prime location offering ample parking and easy access to Highway 65 off/on ramps. The building's parking lot is located on the west side of the entrance with (17) available parking spaces.