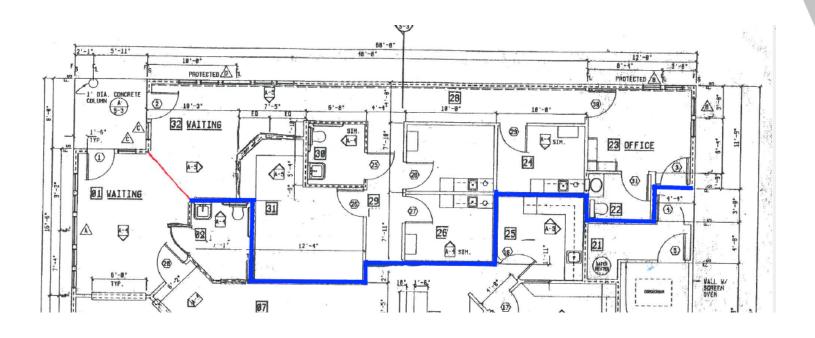

#### PROPERTY DESCRIPTION

±1,200 SF of well known and newer first-class medical office space. Located just blocks away from Porterville's Regional Hospital, the County Courthouse, and City Hall. Includes 2 exam rooms with cabinets, counter space, and a sink, a private office, chart room, pacemaker holter room, hot lab, a large waiting room/reception area with a walk up glass window, counter space, multiple windows and plenty of room for chairs, a break area (see floorplan)and (2) restrooms. Prime location offering ample parking and easy access to Highway 65 off/on ramps. The building's parking lot is located on the west side of the entrance with (17) available parking spaces.