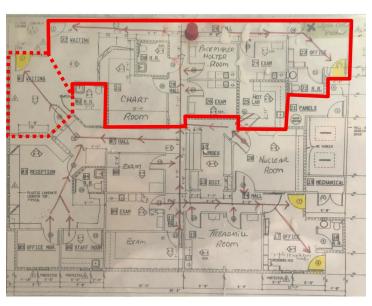

#### PROPERTY DESCRIPTION

±1,200 SF of well known and newer first-class medical office space. Located just blocks away from Porterville's Regional Hospital, the County Courthouse, and City Hall. Includes 2 exam rooms with cabinets, counter space, and a sink, a private office, chart room, pacemaker holter room, hot lab, a large waiting room/reception area with a walk up glass window, counter space, multiple windows and plenty of room for chairs, a break area (see floorplan)and (2) restrooms. Prime location offering ample parking and easy access to Highway 65 off/on ramps. The building's parking lot is located on the west side of the entrance with (17) available parking spaces.