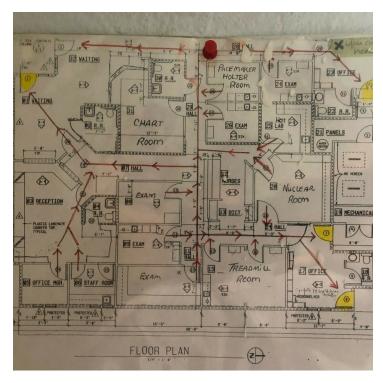

#### PROPERTY DESCRIPTION

±1,200 SF of well known and newer first-class medical office space. Located just blocks away from Porterville's Regional Hospital, the County Courthouse, and City Hall. Includes 2 exam rooms with cabinets, counter space, and a sink, a private office, chart room, pacemaker holter room, hot lab, a large waiting room/reception area with a walk up glass window, counter space, multiple windows and plenty of room for chairs, a break area (see floorplan)and (2) restrooms. Prime location offering ample parking and easy access to Highway 65 off/on ramps. The building's parking lot is located on the west side of the entrance with (17) available parking spaces.