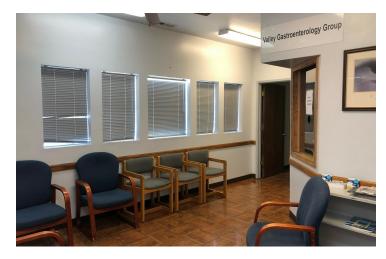

#### PROPERTY DESCRIPTION

±1,200 SF of well known and newer first-class medical office space. Located just blocks away from Porterville's Regional Hospital, the County Courthouse, and City Hall. Includes 2 exam rooms with cabinets, counter space, and a sink, a private office, chart room, pacemaker holter room, hot lab, a large waiting room/reception area with a walk up glass window, counter space, multiple windows and plenty of room for chairs, a break area (see floorplan)and (2) restrooms. Prime location offering ample parking and easy access to Highway 65 off/on ramps. The building's parking lot is located on the west side of the entrance with (17) available parking spaces.