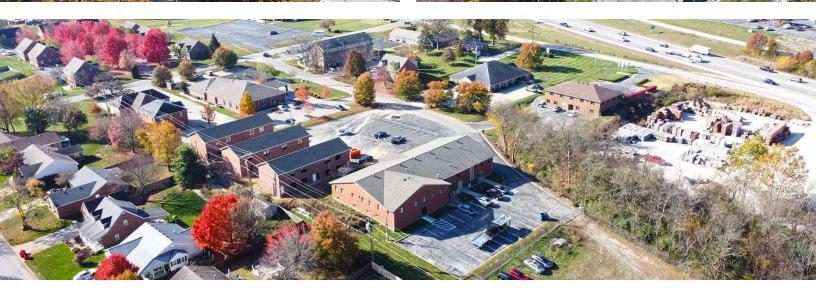

# Twin Oaks Office

111 Saint James Ct Frankfort, Kentucky 40601

### **Property Highlights**

- +/-8,832 SF freestanding building on +/-3.7 AC
- Suite A2: +/-2,278 SF for lease
- Suite includes 7 offices, conference room, open area and two restrooms
- Located on the southeast quadrant of I-64 and Lawrenceburg Road (US 127) at Exit 53A carrying over +/-48,162 VPD
- · Rental Rate: \$12.00 PSF modified gross