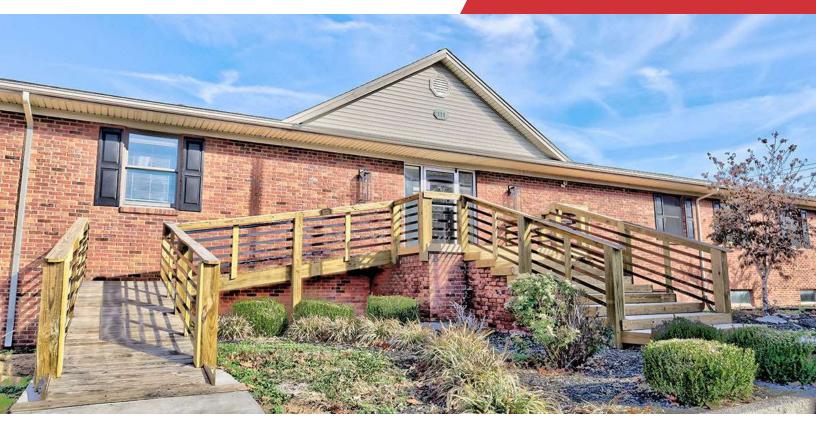

# Twin Oaks Office

111 Saint James Ct Frankfort, Kentucky 40601

### **Property Highlights**

- +/-8,832 SF freestanding building on +/-3.7 AC
- Suite A2: +/-2,278 SF for lease
- Suite includes 7 offices, conference room, open area and two restrooms
- Located on the southeast quadrant of I-64 and Lawrenceburg Road (US 127) at Exit 53A carrying over +/-48,162 VPD
- · Rental Rate: \$12.00 PSF modified gross