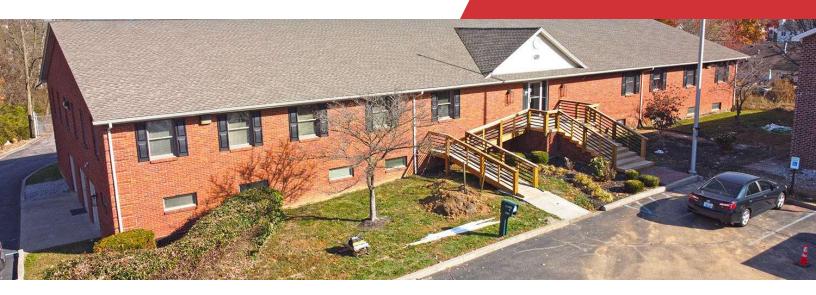

# Twin Oaks Office

111 Saint James Ct Frankfort, Kentucky 40601

### **Property Highlights**

- +/-8,832 SF freestanding building on +/-3.7 AC
- Suite A2: +/-2,278 SF for lease
- Suite includes 7 offices, conference room, open area and two restrooms
- Located on the southeast quadrant of I-64 and Lawrenceburg Road (US 127) at Exit 53A carrying over +/-48,162 VPD
- · Rental Rate: \$12.00 PSF modified gross