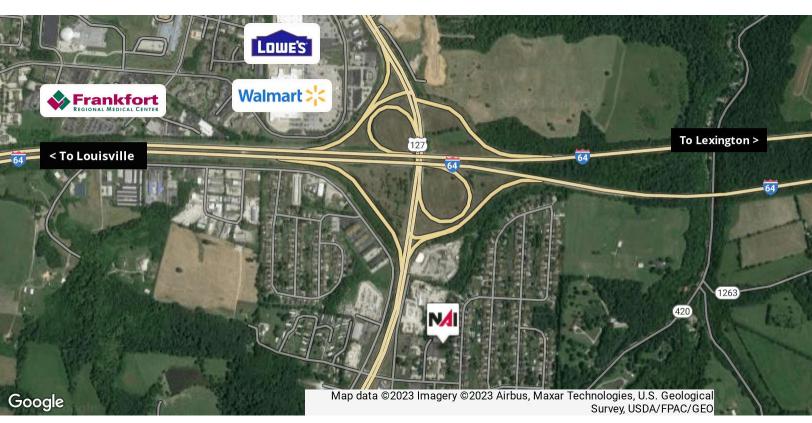

### **Property Highlights**

- +/-8,832 SF freestanding building on +/-3.7 AC
- Suite A2: +/-2,278 SF for lease
- Suite includes 7 offices, conference room, open area and two restrooms
- Located on the southeast quadrant of I-64 and Lawrenceburg Road (US 127) at Exit 53A carrying over +/-48,162 VPD
- · Rental Rate: \$12.00 PSF modified gross