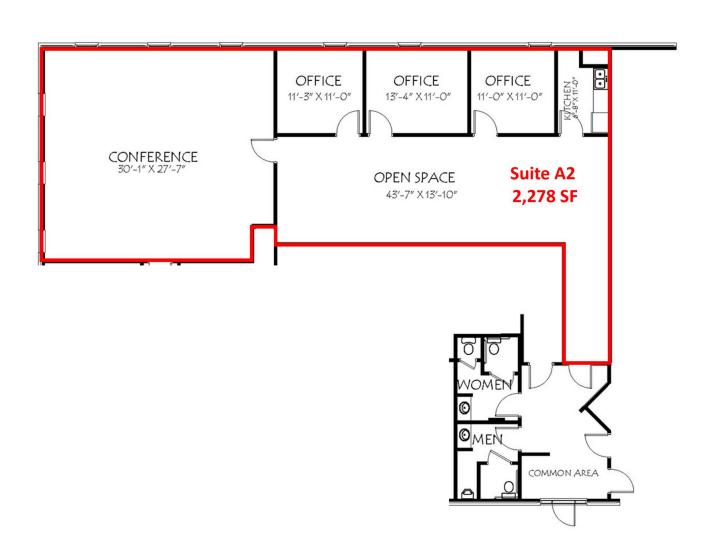

### **Property Highlights**

- +/-8,832 SF freestanding building on +/-3.7 AC
- Suite A2: +/-2,278 SF for lease
- Suite includes 7 offices, conference room, open area and two restrooms
- Located on the southeast quadrant of I-64 and Lawrenceburg Road (US 127) at Exit 53A carrying over +/-48,162 VPD
- · Rental Rate: \$12.00 PSF modified gross

Spaces

Rate

Size

Suite A2

\$12.00 SF/yr

2,278 SF

View Property Video