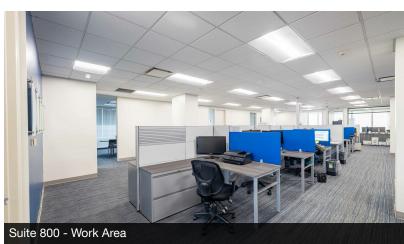

| SPACES                | LEASE RATE    | SPACE SIZE |
|-----------------------|---------------|------------|
| Suite 101             | \$15.50 SF/yr | 2,685 SF   |
| Suite 202             | \$15.50 SF/yr | 988 SF     |
| Suite 205             | \$15.50 SF/yr | 1,363 SF   |
| Suite 303             | \$15.50 SF/yr | 876 SF     |
| Suite 310             | \$15.50 SF/yr | 2,510 SF   |
| Suite 501             | \$15.50 SF/yr | 2,134 SF   |
| Suite 701             | \$15.50 SF/yr | 3,092 SF   |
| Suite 800             | \$15.50 SF/yr | 9,720 SF   |
| Suite M-3             | \$15.50 SF/yr | 1,002 SF   |
| Suite 900 - Top Floor | \$15.50 SF/yr | 10,000 SF  |