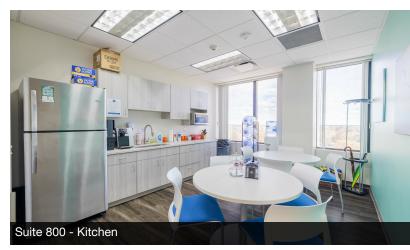

#### **Property Highlights**

- Full Top Floor Available For Lease 10,000 SF
- Suites Available from 876-9,720 RSF
- Central Location Along Van Dyke Ave
- Premier Visibility and Exposure
- Heavy Traffic Counts
- Dense Commercial and Residential
- Ample Surface Parking
- Minutes from I-696, I-94 & M-53 / Van Dyke Ave
- Minutes between Macomb County and Oakland County

| SPACES                | LEASE RATE    | SPACE SIZE |
|-----------------------|---------------|------------|
| Suite 101             | \$15.50 SF/yr | 2,685 SF   |
| Suite 202             | \$15.50 SF/yr | 988 SF     |
| Suite 205             | \$15.50 SF/yr | 1,363 SF   |
| Suite 303             | \$15.50 SF/yr | 876 SF     |
| Suite 310             | \$15.50 SF/yr | 2,510 SF   |
| Suite 501             | \$15.50 SF/yr | 2,134 SF   |
| Suite 701             | \$15.50 SF/yr | 3,092 SF   |
| Suite 800             | \$15.50 SF/yr | 9,720 SF   |
| Suite M-3             | \$15.50 SF/yr | 1,002 SF   |
| Suite 900 - Top Floor | \$15.50 SF/yr | 10,000 SF  |