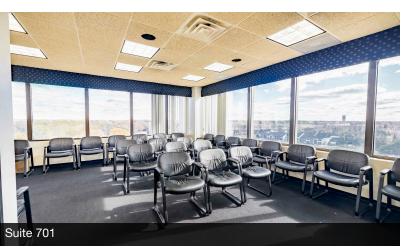

| SPACES                | LEASE RATE    | SPACE SIZE |
|-----------------------|---------------|------------|
| Suite 101             | \$15.50 SF/yr | 2,685 SF   |
| Suite 202             | \$15.50 SF/yr | 988 SF     |
| Suite 205             | \$15.50 SF/yr | 1,363 SF   |
| Suite 303             | \$15.50 SF/yr | 876 SF     |
| Suite 310             | \$15.50 SF/yr | 2,510 SF   |
| Suite 501             | \$15.50 SF/yr | 2,134 SF   |
| Suite 701             | \$15.50 SF/yr | 3,092 SF   |
| Suite 800             | \$15.50 SF/yr | 9,720 SF   |
| Suite M-3             | \$15.50 SF/yr | 1,002 SF   |
| Suite 900 - Top Floor | \$15.50 SF/yr | 10,000 SF  |