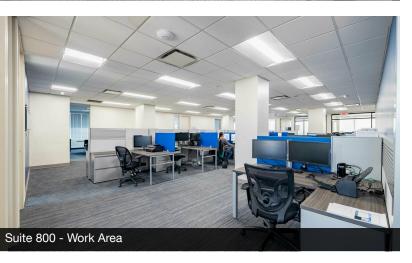

| SPACES                | LEASE RATE    | SPACE SIZE |
|-----------------------|---------------|------------|
| Suite 101             | \$15.50 SF/yr | 2,685 SF   |
| Suite 202             | \$15.50 SF/yr | 988 SF     |
| Suite 205             | \$15.50 SF/yr | 1,363 SF   |
| Suite 303             | \$15.50 SF/yr | 876 SF     |
| Suite 310             | \$15.50 SF/yr | 2,510 SF   |
| Suite 501             | \$15.50 SF/yr | 2,134 SF   |
| Suite 701             | \$15.50 SF/yr | 3,092 SF   |
| Suite 800             | \$15.50 SF/yr | 9,720 SF   |
| Suite M-3             | \$15.50 SF/yr | 1,002 SF   |
| Suite 900 - Top Floor | \$15.50 SF/yr | 10,000 SF  |