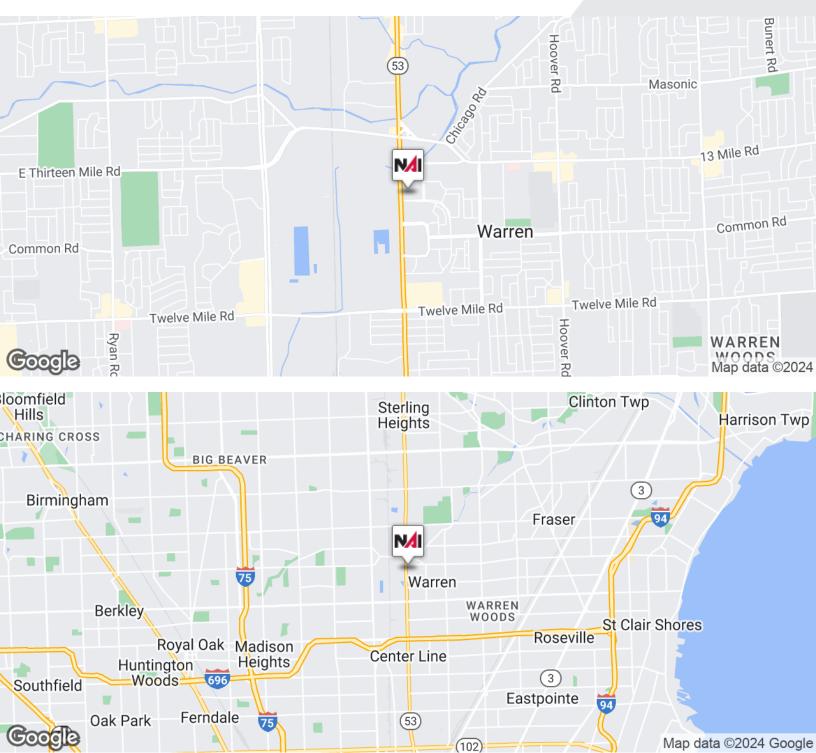

#### Comerica Office Building

30500 Van Dyke Avenue, Warren, Michigan 48093

#### **Property Highlights**

- Full Top Floor Available For Lease 10,000 SF
- Suites Available from 876-9,720 RSF
- Central Location Along Van Dyke Ave
- Premier Visibility and Exposure
- Heavy Traffic Counts
- Dense Commercial and Residential
- Ample Surface Parking
- Minutes from I-696, I-94 & M-53 / Van Dyke Ave
- Minutes between Macomb County and Oakland County