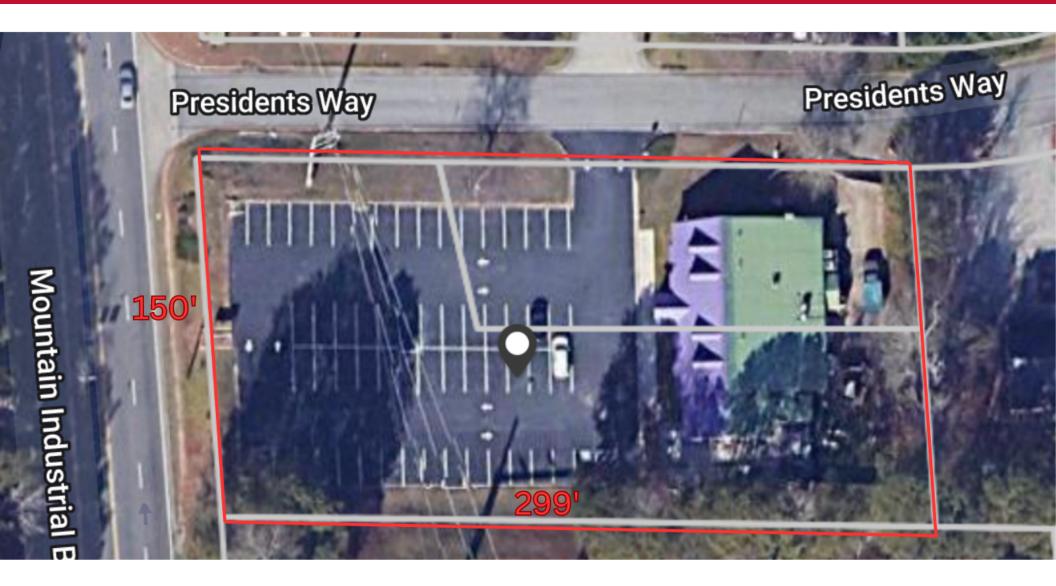

#### **Property Highlights**

- Freestanding Restaurant/Bar
- Outdoor seating/patio
- Signage on High Traffic Mnt Ind Blvd 24,400 (GDOT)
- 59 parking spaces, including 2 ADA

#### **OFFERING SUMMARY**

| Lease Rate:    | \$10,854/mo       |
|----------------|-------------------|
| Building Size: | 5,210 SF          |
| Lot Size       | .73 AC            |
| Parking        | 59 Spaces (2 ADA) |
| Zoning         | C1                |