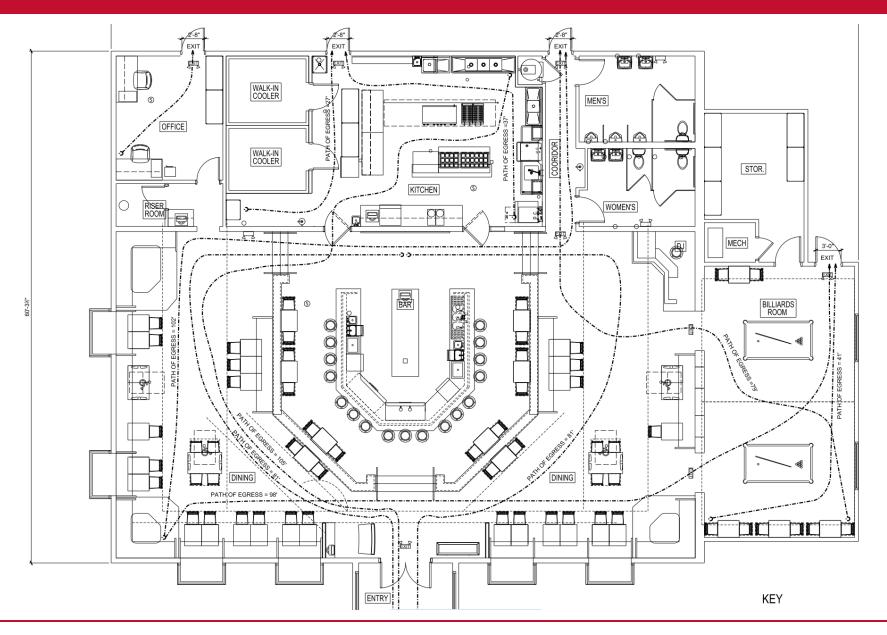

#### **Property Highlights**

- Freestanding Restaurant/Bar
- Outdoor seating/patio
- Signage on High Traffic Mnt Ind Blvd 24,400 (GDOT)
- 59 parking spaces, including 2 ADA

#### **OFFERING SUMMARY**

| Lease Rate:    | \$10,854/mo       |
|----------------|-------------------|
| Building Size: | 5,210 SF          |
| Lot Size       | .73 AC            |
| Parking        | 59 Spaces (2 ADA) |
| Zoning         | C1                |