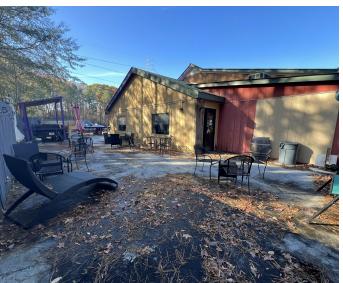

#### **Property Description**

Free standing Restaurant/Bar with patio and large parking lot available for Lease! Lease is triple net (NNN). Tenant responsible for Utilities, Taxes & Maintenance. Monthly Rent \$10,854. Monthly Real Estate Taxes \$863.50 (2023). Long-term lease is available with an option to renew.

#### **Property Highlights**

- Freestanding Restaurant/Bar
- Outdoor seating/patio
- Signage on High Traffic Mnt Ind Blvd 24,400 (GDOT)
- 59 parking spaces, including 2 ADA