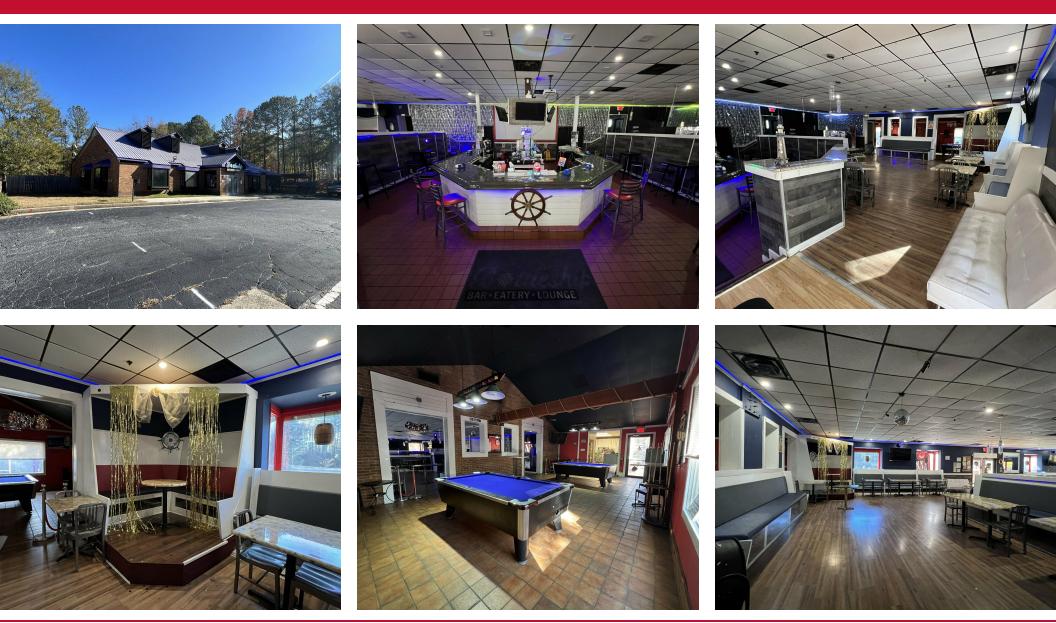

#### **Property Description**

Free standing Restaurant/Bar with patio and large parking lot available for Lease! Lease is triple net (NNN). Tenant responsible for Utilities, Taxes & Maintenance. Monthly Rent \$10,854. Monthly Real Estate Taxes \$863.50 (2023). Long-term lease is available with an option to renew.

#### **Property Highlights**

- Freestanding Restaurant/Bar
- Outdoor seating/patio
- Signage on High Traffic Mnt Ind Blvd 24,400 (GDOT)
- 59 parking spaces, including 2 ADA