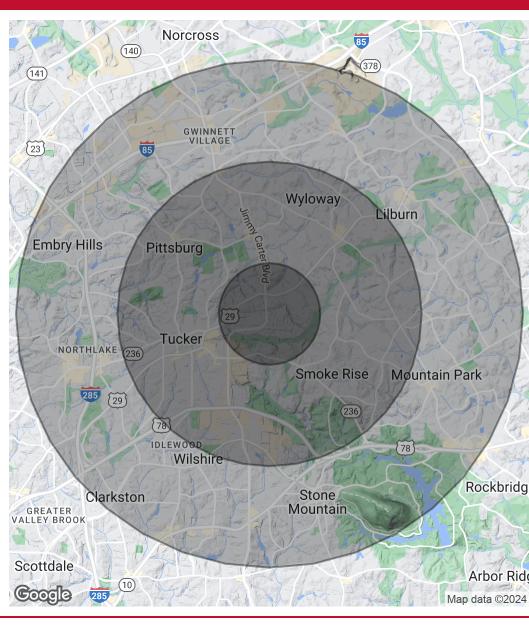

| DEMOGRAPHICS      | 1 MILE   | 3 MILES  | 5 MILES  |
|-------------------|----------|----------|----------|
| Total Households  | 3,308    | 30,483   | 87,765   |
| Total Population  | 7,753    | 79,531   | 230,846  |
| Average HH Income | \$69,812 | \$73,154 | \$69,297 |

| POPULATION           | 1 MILE | 3 MILES | <b>5 MILES</b> |
|----------------------|--------|---------|----------------|
| Total Population     | 7,753  | 79,531  | 230,846        |
| Average Age          | 37.4   | 37.2    | 35.9           |
| Average Age (Male)   | 35.9   | 35.1    | 34.5           |
| Average Age (Female) | 38.2   | 39.6    | 37.4           |

| HOUSEHOLDS & INCOME | 1 MILE    | 3 MILES   | 5 MILES   |
|---------------------|-----------|-----------|-----------|
| Total Households    | 3,308     | 30,483    | 87,765    |
| # of Persons per HH | 2.3       | 2.6       | 2.6       |
| Average HH Income   | \$69,812  | \$73,154  | \$69,297  |
| Average House Value | \$138,271 | \$180,770 | \$172,705 |