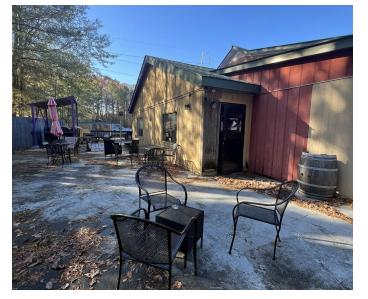

#### **Property Description**

Free standing Restaurant/Bar with patio and large parking lot available for Lease! Lease is triple net (NNN). Tenant responsible for Utilities, Taxes & Maintenance. Monthly Rent \$10,854. Monthly Real Estate Taxes \$863.50 (2023). Long-term lease is available with an option to renew.

#### **Property Highlights**

- Freestanding Restaurant/Bar
- Outdoor seating/patio
- Signage on High Traffic Mnt Ind Blvd 24,400 (GDOT)
- 59 parking spaces, including 2 ADA