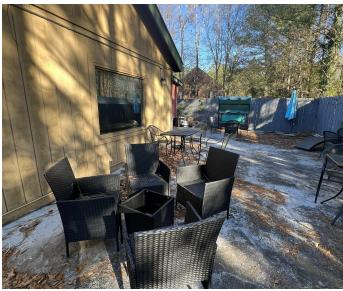

#### **Property Description**

Free standing Restaurant/Bar with patio and large parking lot available for Lease! Lease is triple net (NNN). Tenant responsible for Utilities, Taxes & Maintenance. Monthly Rent \$10,854. Monthly Real Estate Taxes \$863.50 (2023). Long-term lease is available with an option to renew.

#### **Property Highlights**

- Freestanding Restaurant/Bar
- Outdoor seating/patio
- Signage on High Traffic Mnt Ind Blvd 24,400 (GDOT)
- 59 parking spaces, including 2 ADA