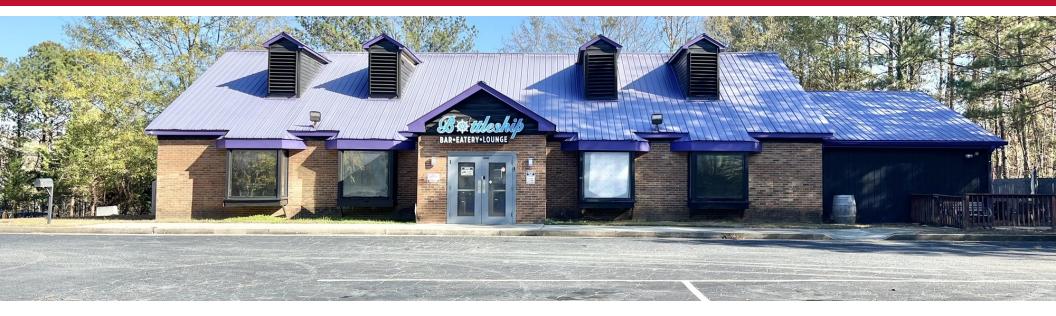

#### Freestanding Restaurant/Bar For Lease

2845 Mountain Industrial Blvd, Tucker, GA 30084

#### **Property Description**

Free standing Restaurant/Bar with patio and large parking lot available for Lease! Lease is triple net (NNN). Tenant responsible for Utilities, Taxes & Maintenance. Monthly Rent \$10,854. Monthly Real Estate Taxes \$863.50 (2023). Long-term lease is available with an option to renew.

#### **Property Highlights**

- Freestanding Restaurant/Bar
- Outdoor seating/patio
- Signage on High Traffic Mnt Ind Blvd 24,400 (GDOT)
- 59 parking spaces, including 2 ADA

#### **OFFERING SUMMARY**

| Lease Rate:    | \$10,854/mo       |
|----------------|-------------------|
| Building Size: | 5,210 SF          |
| Lot Size       | .73 AC            |
| Parking        | 59 Spaces (2 ADA) |
| Zoning         | C1                |