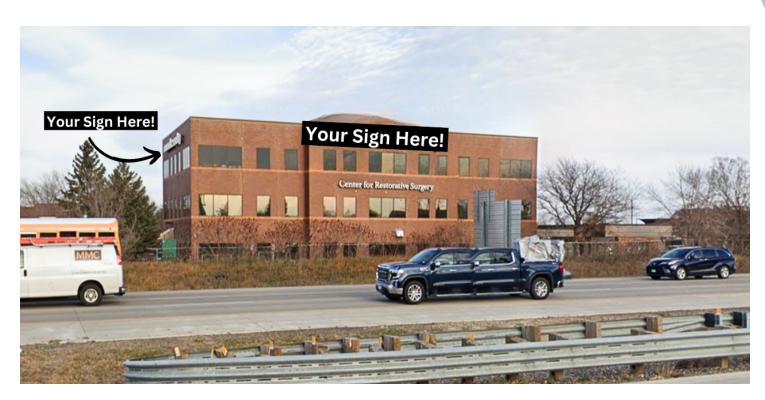

## PRIME MAPLE GROVE OFFICE SPACE FOR LEASE

13601 80th Circle North #200 & 300, Maple Grove, MN 55369

#### **PROPERTY DESCRIPTION**

Prime office space for lease in the heart of Maple Grove with ample parking and great visibility from Hwy 94/694. Formerly built out as a medical space with multiple exam rooms, labs, offices, conference rooms, break rooms, restrooms, and waiting/reception areas. A total of 6,656 SF is available on the 2nd floor which can be divided. There is also 2,667 SF available on the 3rd floor which can be divided as well as lower level storage space. This space is ideal for any medical, office, or retail use, and has a lot of windows that brings in natural light. Great signage opportunity facing highway 94.

#### **PROPERTY HIGHLIGHTS**

- 118,000 Traffic Count
- Ample Parking
- · Signage is Available Facing Hwy 94 & the side of the building
- Elevator Access
- Private Restrooms
- Natural Light
- · Multiple Offices, Labs, and Conference Rooms