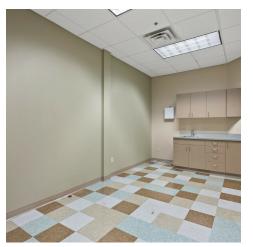

#### **PROPERTY DESCRIPTION**

Prime office space for lease in the heart of Maple Grove with ample parking and great visibility from Hwy 94/694. Formerly built out as a medical space with multiple exam rooms, labs, offices, conference rooms, break rooms, restrooms, and waiting/reception areas. A total of 6,656 SF is available on the 2nd floor which can be divided. There is also 2,667 SF available on the 3rd floor which can be divided as well as lower level storage space. This space is ideal for any medical, office, or retail use, and has a lot of windows that brings in natural light. Great signage opportunity facing highway 94.