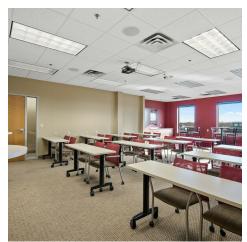

#### **PROPERTY DESCRIPTION**

Prime office space for lease in the heart of Maple Grove with ample parking and great visibility from Hwy 94/694. Formerly built out as a medical space with multiple exam rooms, labs, offices, conference rooms, break rooms, restrooms, and waiting/reception areas. A total of 6,656 SF is available on the 2nd floor which can be divided. There is also 2,667 SF available on the 3rd floor which can be divided as well as lower level storage space. This space is ideal for any medical, office, or retail use, and has a lot of windows that brings in natural light. Great signage opportunity facing highway 94.

#### **PROPERTY HIGHLIGHTS**

- 118,000 Traffic Count
- Ample Parking
- · Signage is Available Facing Hwy 94 & the side of the building
- Elevator Access
- Private Restrooms
- Natural Light
- · Multiple Offices, Labs, and Conference Rooms