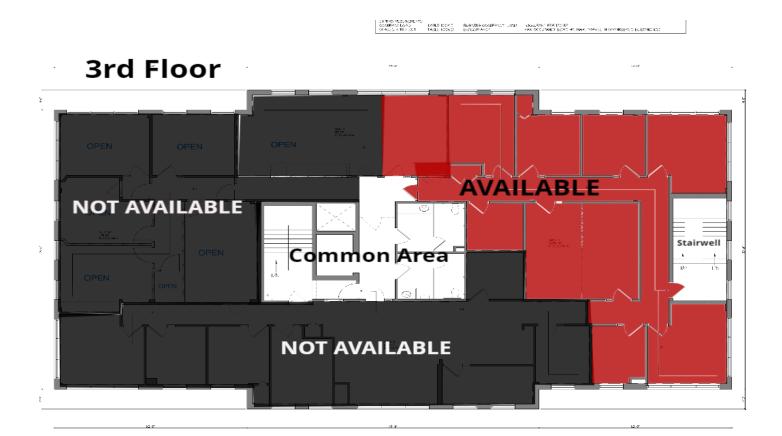

## PRIME MAPLE GROVE OFFICE SPACE FOR LEASE

13601 80th Circle North 3rd Level Floor Plan

We obtained the information above from sources we believe to be reliable. However, we have not verified its accuracy and make no guarantee, warranty or representation about it. It is submitted subject to the possibility of errors, omissions, change of price, rental or other conditions, prior sale, lease or financing, or withdrawal without notice. We include projections, opinions, assumptions or estimates for example only, and they may not represent current or future performance or the property. You and your tax and legal advisors should conduct your own investigation of the property and transaction.