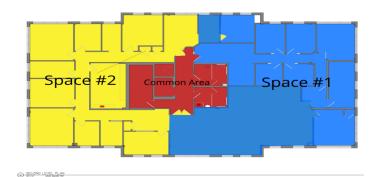

## PRIME MAPLE GROVE OFFICE SPACE FOR LEASE

13601 80th Circle North #200 Floor Plan, Maple Grove, MN 55369

Suite #200 Floor plan option 1

Suite #200 Floor plan option 2