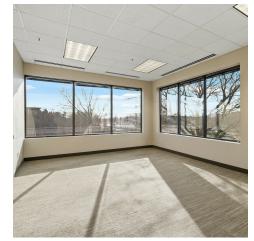

#### **PROPERTY DESCRIPTION**

Prime office space for lease in the heart of Maple Grove with ample parking and great visibility from Hwy 94/694. Formerly built out as a medical space with multiple exam rooms, labs, offices, conference rooms, break rooms, restrooms, and waiting/reception areas. A total of 6,656 SF is available on the 2nd floor which can be divided. There is also 2,667 SF available on the 3rd floor which can be divided as well as lower level storage space. This space is ideal for any medical, office, or retail use, and has a lot of windows that brings in natural light. Great signage opportunity facing highway 94.

#### **PROPERTY HIGHLIGHTS**

- 118,000 Traffic Count
- Ample Parking
- · Signage is Available Facing Hwy 94 & the side of the building
- Elevator Access
- Private Restrooms
- Natural Light
- · Multiple Offices, Labs, and Conference Rooms