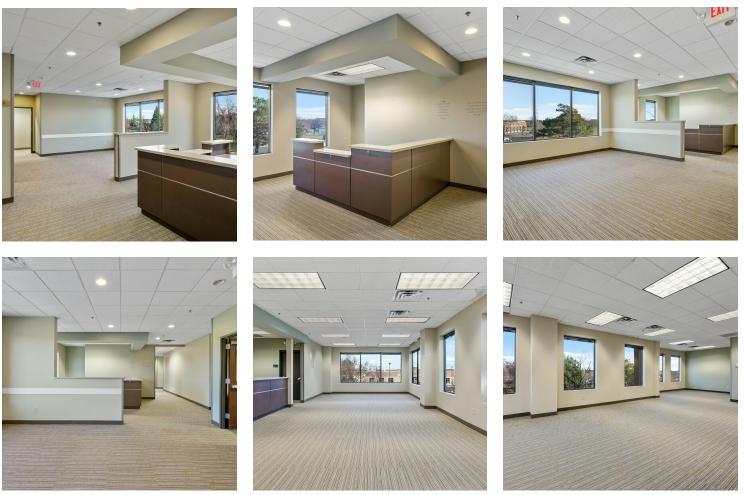

#### **PROPERTY DESCRIPTION**

Prime office space for lease in the heart of Maple Grove with ample parking and great visibility from Hwy 94/694. Formerly built out as a medical space with multiple exam rooms, labs, offices, conference rooms, break rooms, restrooms, and waiting/reception areas. A total of 6,656 SF is available on the 2nd floor which can be divided. There is also 2,667 SF available on the 3rd floor which can be divided as well as lower level storage space. This space is ideal for any medical, office, or retail use, and has a lot of windows that brings in natural light. Great signage opportunity facing highway 94.

#### **PROPERTY HIGHLIGHTS**

- 118,000 Traffic Count
- Ample Parking
- · Signage is Available Facing Hwy 94 & the side of the building
- Elevator Access
- Private Restrooms
- Natural Light
- · Multiple Offices, Labs, and Conference Rooms