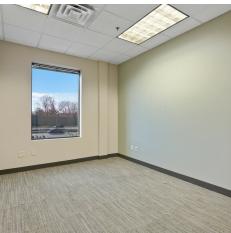

#### **PROPERTY DESCRIPTION**

Prime office space for lease in the heart of Maple Grove with ample parking and great visibility from Hwy 94/694. Formerly built out as a medical space with multiple exam rooms, labs, offices, conference rooms, break rooms, restrooms, and waiting/reception areas. A total of 6,656 SF is available on the 2nd floor which can be divided. There is also 2,667 SF available on the 3rd floor which can be divided as well as lower level storage space. This space is ideal for any medical, office, or retail use, and has a lot of windows that brings in natural light. Great signage opportunity facing highway 94.

#### **PROPERTY HIGHLIGHTS**

- 118,000 Traffic Count
- Ample Parking
- · Signage is Available Facing Hwy 94 & the side of the building
- Elevator Access
- Private Restrooms
- Natural Light
- · Multiple Offices, Labs, and Conference Rooms