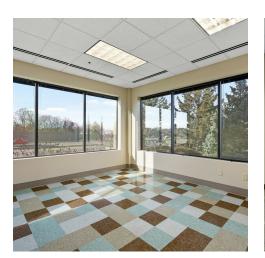

#### **PROPERTY DESCRIPTION**

Prime office space for lease in the heart of Maple Grove with ample parking and great visibility from Hwy 94/694. Formerly built out as a medical space with multiple exam rooms, labs, offices, conference rooms, break rooms, restrooms, and waiting/reception areas. A total of 6,656 SF is available on the 2nd floor which can be divided. There is also 2,667 SF available on the 3rd floor which can be divided as well as lower level storage space. This space is ideal for any medical, office, or retail use, and has a lot of windows that brings in natural light. Great signage opportunity facing highway 94.

#### **PROPERTY HIGHLIGHTS**

- 118,000 Traffic Count
- Ample Parking
- · Signage is Available Facing Hwy 94 & the side of the building
- Elevator Access
- Private Restrooms
- Natural Light
- · Multiple Offices, Labs, and Conference Rooms