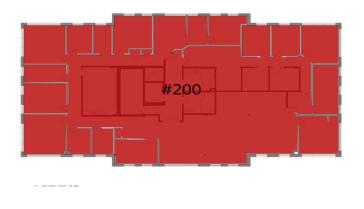

## PRIME MAPLE GROVE OFFICE SPACE FOR LEASE

13601 80th Circle North #200 Floor Plan, Maple Grove, MN 55369

Suite #200 Floor plan option 1

Suite #200 Floor plan option 2