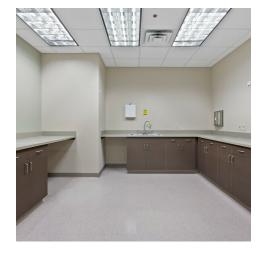

#### **PROPERTY DESCRIPTION**

Prime office space for lease in the heart of Maple Grove with ample parking and great visibility from Hwy 94/694. Formerly built out as a medical space with multiple exam rooms, labs, offices, conference rooms, break rooms, restrooms, and waiting/reception areas. A total of 6,656 SF is available on the 2nd floor which can be divided. There is also 2,667 SF available on the 3rd floor which can be divided as well as lower level storage space. This space is ideal for any medical, office, or retail use, and has a lot of windows that brings in natural light. Great signage opportunity facing highway 94.