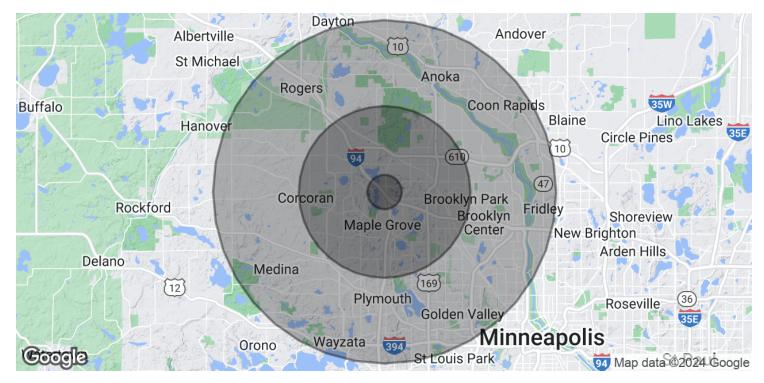

## PRIME MAPLE GROVE OFFICE SPACE FOR LEASE

13601 80th Circle North #200 & 300A, Maple Grove, MN 55369

| POPULATION           | 1 MILE    | 5 MILES   | 10 MILES  |
|----------------------|-----------|-----------|-----------|
| Total Population     | 8,259     | 159,017   | 568,661   |
| Average Age          | 41.0      | 39.8      | 39.2      |
| Average Age (Male)   | 40.4      | 38.5      | 37.9      |
| Average Age (Female) | 42.1      | 40.1      | 40.0      |
|                      |           |           |           |
| HOUSEHOLDS & INCOME  | 1 MILE    | 5 MILES   | 10 MILES  |
| Total Households     | 4,052     | 61,998    | 226,302   |
| # of Persons per HH  | 2.0       | 2.6       | 2.5       |
| Average HH Income    | \$116,108 | \$122,239 | \$105,803 |

\$300,675

Average House Value 2020 American Community Survey (ACS)

We obtained the information above from sources we believe to be reliable. However, we have not verified its accuracy and make no guarantee, warranty or representation about it. It is submitted subject to the possibility of errors, omissions, change of price, rental or other conditions, prior sale, lease or financing, or withdrawal without notice. We include projections, opinions, assumptions or estimates for example only, and they may not represent current or future performance of the property. You and your tax and legal advisors should conduct your own investigation of the property and transaction.