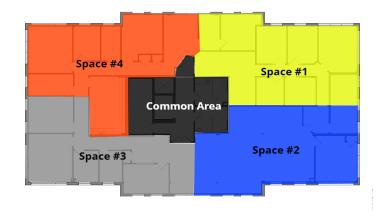

## PRIME MAPLE GROVE OFFICE SPACE FOR LEASE

13601 80th Circle North #200 Floor Plan, Maple Grove, MN 55369

Suite #200 Floor plan option 1

Suite #200 Floor plan option 2

#### Suite #200 Floor plan option 3

Suite #200 Floor Plan Option #4

We obtained the information above from sources we believe to be reliable. However, we have not verified its accuracy and make no guarantee, warranty or representation about it. It is submitted subject to the possibility of errors, omissions, change of price, rental or other conditions, prior sale, lease or financing, or withdrawal without notice. We include projections, opinions, assumptions or estimates for example only, and they may not represent current or future performance of the property. You and your tax and legal advisors should conduct your own investigation of the property and transaction.