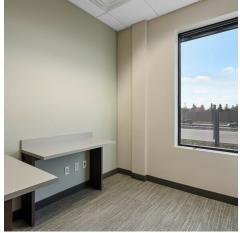

#### **PROPERTY DESCRIPTION**

Prime office space for lease in the heart of Maple Grove with ample parking and great visibility from Hwy 94/694. Formerly built out as a medical space with multiple exam rooms, labs, offices, conference rooms, break rooms, restrooms, and waiting/reception areas. A total of 6,656 SF is available on the 2nd floor which can be divided. There is also 2,667 SF available on the 3rd floor which can be divided as well as lower level storage space. This space is ideal for any medical, office, or retail use, and has a lot of windows that brings in natural light. Great signage opportunity facing highway 94.

#### **PROPERTY HIGHLIGHTS**

- 118,000 Traffic Count
- Ample Parking
- · Signage is Available Facing Hwy 94 & the side of the building
- Elevator Access
- Private Restrooms
- Natural Light
- · Multiple Offices, Labs, and Conference Rooms