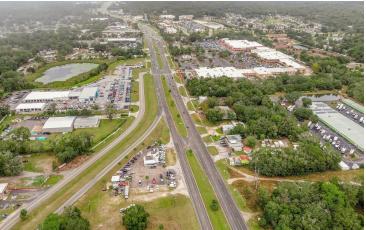

G INFORMATION**

| Building Size       | 1,211 SF |
|---------------------|----------|
| Building Class      | С        |
| Tenancy             | Single   |
| Number of Floors    | 1        |
| Year Built          | 1949     |
| Number of Buildings | 2        |

#### PROPERTY INFORMATION

| Property Type    | Office          |
|------------------|-----------------|
| Property Subtype | Office Building |
| Zoning           | Commercial      |
| Lot Size         | 28,892 SF       |
| APN#             | 703302000081    |
| Lot Depth        | 1,880 ft        |

#### **PARKING & TRANSPORTATION**

#### **UTILITIES & AMENITIES**

Restrooms 2





#### Traffic Count







J. Todd Swann, CCIM

386.738.3688 commercial@swannre.com

#### **Swann Real Estate**



#### **Additional Photos**

















#### **Additional Photos**























J. Todd Swann, CCIM

386.738.3688 commercial@swannre.com

#### **Swann Real Estate**



#### Location Maps













Retailer Map







J. Todd Swann, CCIM

386.738.3688 commercial@swannre.com

#### **Swann Real Estate**



### **Demographics Map**



| POPULATION                            | 1 MILE          | 3 MILES           | 5 MILES               |
|---------------------------------------|-----------------|-------------------|-----------------------|
| Total population                      | 2,994           | 33,782            | 82,924                |
| Median age                            | 42.9            | 42.8              | 41.8                  |
| Median age (male)                     | 42.6            | 40.5