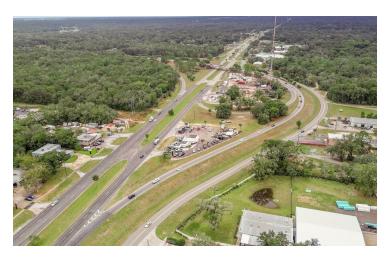

ING INFORMATION**

| Building Size       | 1,211 SF |
|---------------------|----------|
| Building Class      | С        |
| Tenancy             | Single   |
| Number of Floors    | 1        |
| Year Built          | 1949     |
| Number of Buildings | 2        |

#### PROPERTY INFORMATION

| Property Type    | Office          |
|------------------|-----------------|
| Property Subtype | Office Building |
| Zoning           | Commercial      |
| Lot Size         | 28,892 SF       |
| APN#             | 703302000081    |
| Lot Depth        | 1,880 ft        |

#### **PARKING & TRANSPORTATION**

#### **UTILITIES & AMENITIES**

Restrooms 2





#### Traffic Count







J. Todd Swann, CCIM

386.738.3688 commercial@swannre.com

#### **Swann Real Estate**



#### **Additional Photos**

















#### **Additional Photos**























J. Todd Swann, CCIM

386.738.3688 commercial@swannre.com

#### **Swann Real Estate**



#### Location Maps













Retailer Map







J. Todd Swann, CCIM

386.738.3688 commercial@swannre.com

#### **Swann Real Estate**



### **Demographics Map**



| POPULATION                            | 1 MILE          | 3 MILES           | 5 MILES               |
|---------------------------------------|-----------------|-------------------|-----------------------|
| Total population                      | 2,994           | 33,782            | 82,924                |
| Median age                            | 42.9            | 42.8              | 41.8                  |
| Median age (male)                     | 42.6            | 40.5