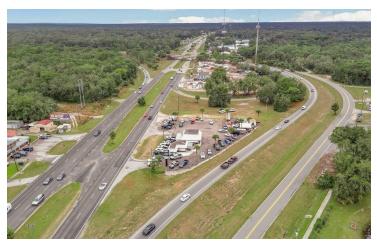

UILDING INFORMATION**

| Building Size       | 1,211 SF |
|---------------------|----------|
| Building Class      | С        |
| Tenancy             | Single   |
| Number of Floors    | 1        |
| Year Built          | 1949     |
| Number of Buildings | 2        |

#### PROPERTY INFORMATION

| Property Type    | Office          |
|------------------|-----------------|
| Property Subtype | Office Building |
| Zoning           | Commercial      |
| Lot Size         | 28,892 SF       |
| APN#             | 703302000081    |
| Lot Depth        | 1,880 ft        |

#### **PARKING & TRANSPORTATION**

#### **UTILITIES & AMENITIES**

Restrooms 2





#### Traffic Count







J. Todd Swann, CCIM

386.738.3688 commercial@swannre.com

#### **Swann Real Estate**



#### **Additional Photos**

















#### **Additional Photos**























J. Todd Swann, CCIM

386.738.3688 commercial@swannre.com

#### **Swann Real Estate**



#### Location Maps













Retailer Map







J. Todd Swann, CCIM

386.738.3688 commercial@swannre.com

#### **Swann Real Estate**



### **Demographics Map**



| POPULATION                            | 1 MILE          | 3 MILES           | 5 MILES               |
|---------------------------------------|-----------------|-------------------|-----------------------|
| Total population                      | 2,994           | 33,782            | 82,924                |
| Median age                            | 42.9            | 42.8              | 41.8                  |
| Median age (male)                     | 42.6            | 40.5