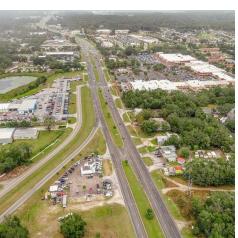

11 SF |
|---------------------|----------|
| Building Class      | С        |
| Tenancy             | Single   |
| Number of Floors    | 1        |
| Year Built          | 1949     |
| Number of Buildings | 2        |

#### PROPERTY INFORMATION

| Property Type    | Office          |
|------------------|-----------------|
| Property Subtype | Office Building |
| Zoning           | Commercial      |
| Lot Size         | 28,892 SF       |
| APN#             | 703302000081    |
| Lot Depth        | 1,880 ft        |

#### **PARKING & TRANSPORTATION**

#### **UTILITIES & AMENITIES**

Restrooms 2





#### Traffic Count







J. Todd Swann, CCIM

386.738.3688 commercial@swannre.com

#### **Swann Real Estate**



#### **Additional Photos**

















#### **Additional Photos**























J. Todd Swann, CCIM

386.738.3688 commercial@swannre.com

#### **Swann Real Estate**



#### Location Maps













Retailer Map







J. Todd Swann, CCIM

386.738.3688 commercial@swannre.com

#### **Swann Real Estate**



### **Demographics Map**



| POPULATION                            | 1 MILE          | 3 MILES           | 5 MILES               |
|---------------------------------------|-----------------|-------------------|-----------------------|
| Total population                      | 2,994           | 33,782            | 82,924                |
| Median age                            | 42.9            | 42.8              | 41.8                  |
| Median age (male)                     | 42.6            | 40.5              | 39.7                  |
| Median age