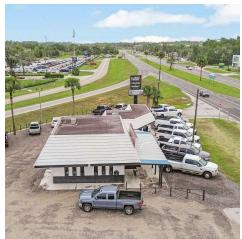

#### **PROPERTY OVERVIEW**

Nestled in the heart of the Sunshine State, "Florida Trucks" presents a unique opportunity to own a thriving property and business dedicated to the automotive industry. This well-established business is strategically located in DeLand, a charming city known for its historic charm and vibrant community.

#### **LOCATION INFORMATION**

| Building Name    | High Visibility Truck Lot -<br>Property & Business For Sale |
|------------------|-------------------------------------------------------------|
| Street Address   | 3000 S Woodland Blvd                                        |
| City, State, Zip | Deland, FL 32720                                            |
| County           | Volusia                                                     |
| Market           | Central Florida                                             |
| Sub-market       | Deltona-Daytona Beach-<br>Ormond Beach metropolitan<br>area |