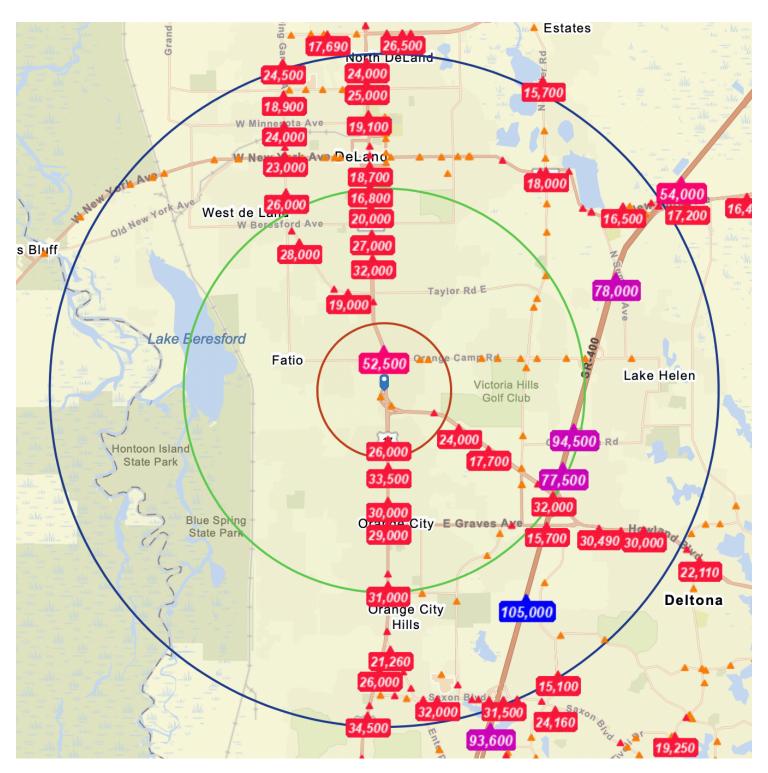

|
| Sub-market       | Deltona-Daytona Beach-<br>Ormond Beach metropolitan<br>area |

#### **BUILDING INFORMATION**

| Building Size       | 1,211 SF |
|---------------------|----------|
| Building Class      | С        |
| Tenancy             | Single   |
| Number of Floors    | 1        |
| Year Built          | 1949     |
| Number of Buildings | 2        |

#### PROPERTY INFORMATION

| Property Type    | Office          |
|------------------|-----------------|
| Property Subtype | Office Building |
| Zoning           | Commercial      |
| Lot Size         | 28,892 SF       |
| APN#             | 703302000081    |
| Lot Depth        | 1,880 ft        |

#### **PARKING & TRANSPORTATION**

#### **UTILITIES & AMENITIES**

Restrooms 2





#### Traffic Count







J. Todd Swann, CCIM

386.738.3688 commercial@swannre.com

#### **Swann Real Estate**



#### **Additional Photos**

















#### **Additional Photos**























J. Todd Swann, CCIM

386.738.3688 commercial@swannre.com

#### **Swann Real Estate**



#### Location Maps













Retailer Map







J. Todd Swann, CCIM

386.738.3688 commercial@swannre.com

#### **Swann Real Estate**



### **Demographics Map**



| POPULATION                            | 1 MILE          | 3 MILES           | 5 MILES               |
|---------------------------------------|-----------------|-------------------|-----------------------|
| Total population                      | 2,994           | 33,782            | 82,924                |
| Median age                            | 42