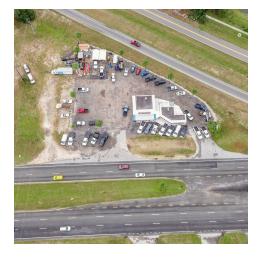

#### **LOCATION INFORMATION**

| Building Name    | High Visibility Truck Lot -<br>Property & Business For Sale |
|------------------|-------------------------------------------------------------|
| Street Address   | 3000 S Woodland Blvd                                        |
| City, State, Zip | Deland, FL 32720                                            |
| County           | Volusia                                                     |
| Market           | Central Florida                                             |
| Sub-market       | Deltona-Daytona Beach-<br>Ormond Beach metropolitan<br>area |