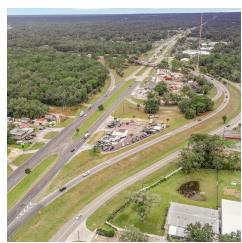

,211 SF |
|---------------------|----------|
| Building Class      | С        |
| Tenancy             | Single   |
| Number of Floors    | 1        |
| Year Built          | 1949     |
| Number of Buildings | 2        |

#### PROPERTY INFORMATION

| Property Type    | Office          |
|------------------|-----------------|
| Property Subtype | Office Building |
| Zoning           | Commercial      |
| Lot Size         | 28,892 SF       |
| APN#             | 703302000081    |
| Lot Depth        | 1,880 ft        |

#### **PARKING & TRANSPORTATION**

#### **UTILITIES & AMENITIES**

Restrooms 2





#### Traffic Count







J. Todd Swann, CCIM

386.738.3688 commercial@swannre.com

#### **Swann Real Estate**



#### **Additional Photos**

















#### **Additional Photos**























J. Todd Swann, CCIM

386.738.3688 commercial@swannre.com

#### **Swann Real Estate**



#### Location Maps













Retailer Map







J. Todd Swann, CCIM

386.738.3688 commercial@swannre.com

#### **Swann Real Estate**



### **Demographics Map**



| POPULATION                            | 1 MILE          | 3 MILES           | 5 MILES               |
|---------------------------------------|-----------------|-------------------|-----------------------|
| Total population                      | 2,994           | 33,782            | 82,924                |
| Median age                            | 42.9            | 42.8              | 41.8                  |
| Median age (male)                     | 42.6            | 40.5              | 39.7                  |
| Median a