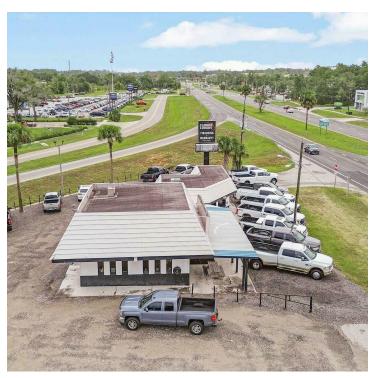

#### **PROPERTY OVERVIEW**

Nestled in the heart of the Sunshine State, "Florida Trucks" presents a unique opportunity to own a thriving property and business dedicated to the automotive industry. This well-established business is strategically located in DeLand, a charming city known for its historic charm and vibrant community.

#### **LOCATION INFORMATION**

| Building Name    | High Visibility Truck Lot -<br>Property & Business For Sale |
|------------------|-------------------------------------------------------------|
| Street Address   | 3000 S Woodland Blvd                                        |
| City, State, Zip | Deland, FL 32720                                            |
| County           | Volusia                                                     |
| Market           | Central Florida                                             |
| Sub-market       | Deltona-Daytona Beach-<br>Ormond Beach metropolitan<br>area |