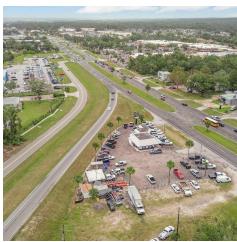

| 1,211 SF |
|---------------------|----------|
| Building Class      | С        |
| Tenancy             | Single   |
| Number of Floors    | 1        |
| Year Built          | 1949     |
| Number of Buildings | 2        |

#### PROPERTY INFORMATION

| Property Type    | Office          |
|------------------|-----------------|
| Property Subtype | Office Building |
| Zoning           | Commercial      |
| Lot Size         | 28,892 SF       |
| APN#             | 703302000081    |
| Lot Depth        | 1,880 ft        |

#### **PARKING & TRANSPORTATION**

#### **UTILITIES & AMENITIES**

Restrooms 2





#### Traffic Count







J. Todd Swann, CCIM

386.738.3688 commercial@swannre.com

#### **Swann Real Estate**



#### **Additional Photos**

















#### **Additional Photos**























J. Todd Swann, CCIM

386.738.3688 commercial@swannre.com

#### **Swann Real Estate**



#### Location Maps













Retailer Map







J. Todd Swann, CCIM

386.738.3688 commercial@swannre.com

#### **Swann Real Estate**



### **Demographics Map**



| POPULATION                            | 1 MILE          | 3 MILES           | 5 MILES               |
|---------------------------------------|-----------------|-------------------|-----------------------|
| Total population                      | 2,994           | 33,782            | 82,924                |
| Median age                            | 42.9            | 42.8              | 41.8                  |
| Median age (male)                     | 42.6            | 40.5              | 39.7                  |
| Me