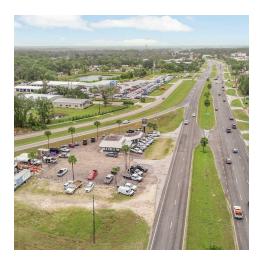

#### **PROPERTY OVERVIEW**

Nestled in the heart of the Sunshine State, "Florida Trucks" presents a unique opportunity to own a thriving property and business dedicated to the automotive industry. This well-established business is strategically located in DeLand, a charming city known for its historic charm and vibrant community.

#### **LOCATION INFORMATION**

| Building Name    | High Visibility Truck Lot -<br>Property & Business For Sale |
|------------------|-------------------------------------------------------------|
| Street Address   | 3000 S Woodland Blvd                                        |
| City, State, Zip | Deland, FL 32720                                            |
| County           | Volusia                                                     |
| Market           | Central Florida                                             |
| Sub-market       | Deltona-Daytona Beach-<br>Ormond Beach metropolitan<br>area |