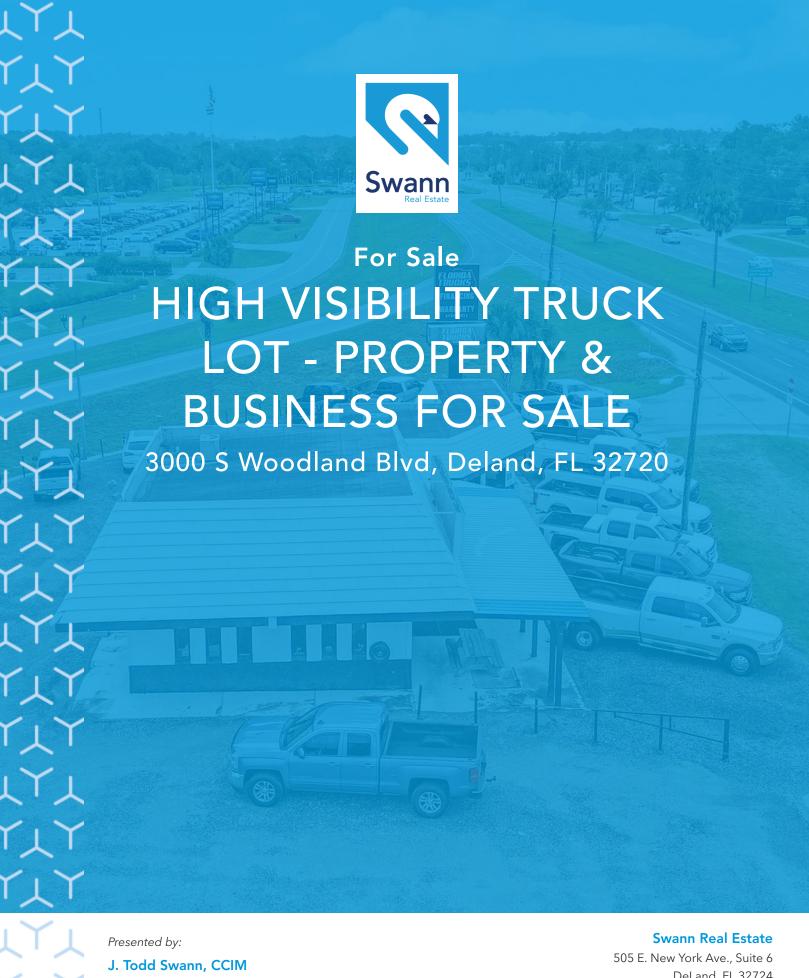

#### **PROPERTY OVERVIEW**

Nestled in the heart of the Sunshine State, "Florida Trucks" presents a unique opportunity to own a thriving property and business dedicated to the automotive industry. This well-established business is strategically located in DeLand, a charming city known for its historic charm and vibrant community.

#### **LOCATION INFORMATION**

| Building Name    | High Visibility Truck Lot -<br>Property & Business For Sale |
|------------------|-------------------------------------------------------------|
| Street Address   | 3000 S Woodland Blvd                                        |
| City, State, Zip | Deland, FL 32720                                            |
| County           | Volusia                                                     |
| Market           | Central Florida                                             |
| Sub-market       | Deltona-Daytona Beach-<br>Ormond Beach metropolitan<br>area |