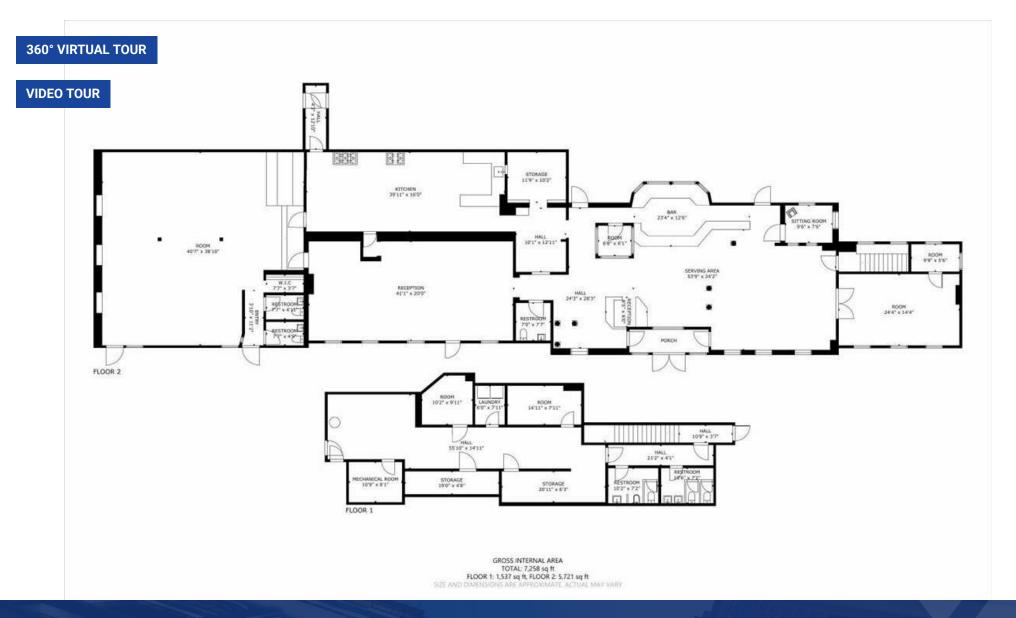

#### **Offering Summary**

| Sale Price:    | \$1,400,000 |
|----------------|-------------|
| Building Size: | 8,000 SF    |
| Lot Size:      | 0.41 Acres  |
| Price / SF:    | \$175.00    |
| Year Built:    | 1892        |
| Renovated:     | 1970        |
| Zoning:        | MU-1        |
| Market:        | Oneonta     |

#### **Property Overview**

Unique opportunity to purchase this historic former rail station circa 1892, lovingly restored by current owners to its' former glory! Proven location is just footsteps away from Foothills Performing Arts Center. The building is ideally equipped for retail, medical/professional or service business opportunities, even a three store mini-mall which would offer current separate heating. Bring your own food establishment ideas as well: all contents and equipment are negotiable. This building must be seen to be appreciated; restoration by quality contractor has blended retaining historical charm with today's modern systems and conveniences. As a destination quality office or medical complex the site offers direct views toward Main Street to the Clarion Hotel, and is just a few steps to city park, banking, and other service and retail shops. This location provides exciting opportunities! Contact Kelly Hall for additional details and tours.