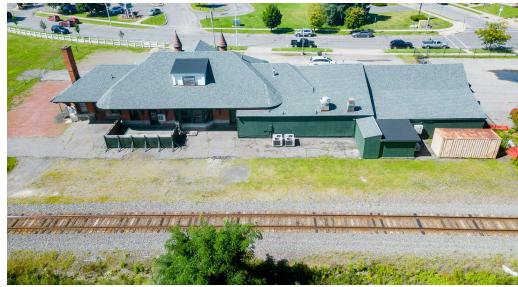

#### **Property Overview**

Unique opportunity to purchase this historic former rail station circa 1892, lovingly restored by current owners to its' former glory! Proven location is just footsteps away from Foothills Performing Arts Center. The building is ideally equipped for retail, medical/professional or service business opportunities, even a three store mini-mall which would offer current separate heating. Bring your own food establishment ideas as well: all contents and equipment are negotiable. This building must be seen to be appreciated; restoration by quality contractor has blended retaining historical charm with today's modern systems and conveniences. As a destination quality office or medical complex the site offers direct views toward Main Street to the Clarion Hotel, and is just a few steps to city park, banking, and other service and retail shops. This location provides exciting opportunities! Contact Kelly Hall for additional details and tours.

#### **Property Highlights**

- Walking Distance to Main Street Shopping Corridor
- Full Kitchen & Bar
- New Roof in 2023
- Highly Efficient Mini Split HVAC System Installed in 2021

Michael Conroy
585.735.7739
michaelconroyrealty@gmail.com