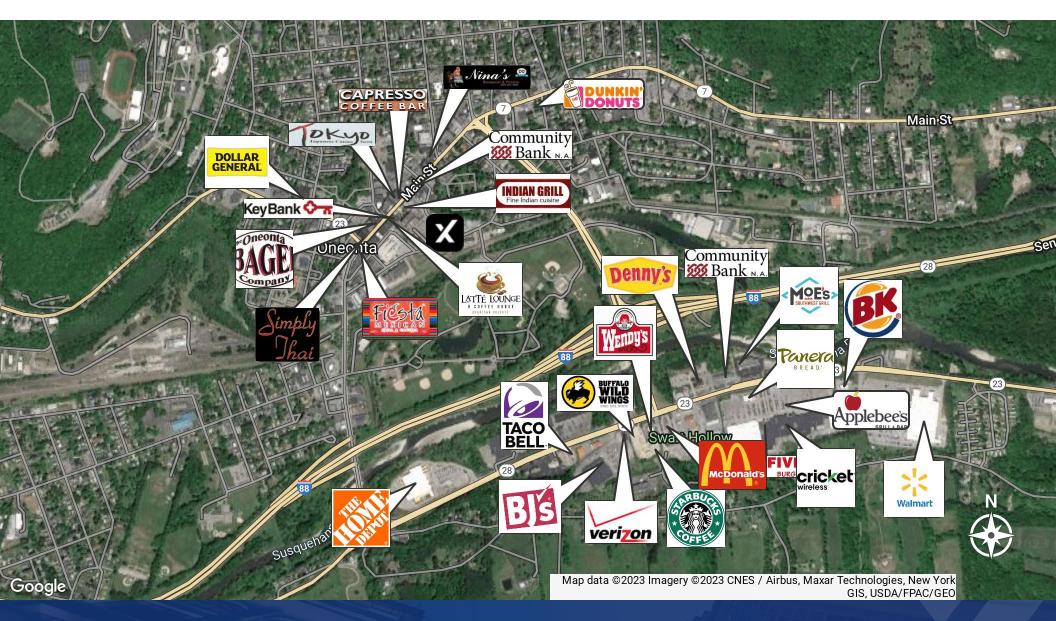

#### **Property Overview**

Unique opportunity to purchase this historic former rail station circa 1892, lovingly restored by current owners to its' former glory! Proven location is just footsteps away from Foothills Performing Arts Center. The building is ideally equipped for retail, medical/professional or service business opportunities, even a three store mini-mall which would offer current separate heating. Bring your own food establishment ideas as well: all contents and equipment are negotiable. This building must be seen to be appreciated; restoration by quality contractor has blended retaining historical charm with today's modern systems and conveniences. As a destination quality office or medical complex the site offers direct views toward Main Street to the Clarion Hotel, and is just a few steps to city park, banking, and other service and retail shops. This location provides exciting opportunities! Contact Kelly Hall for additional details and tours.