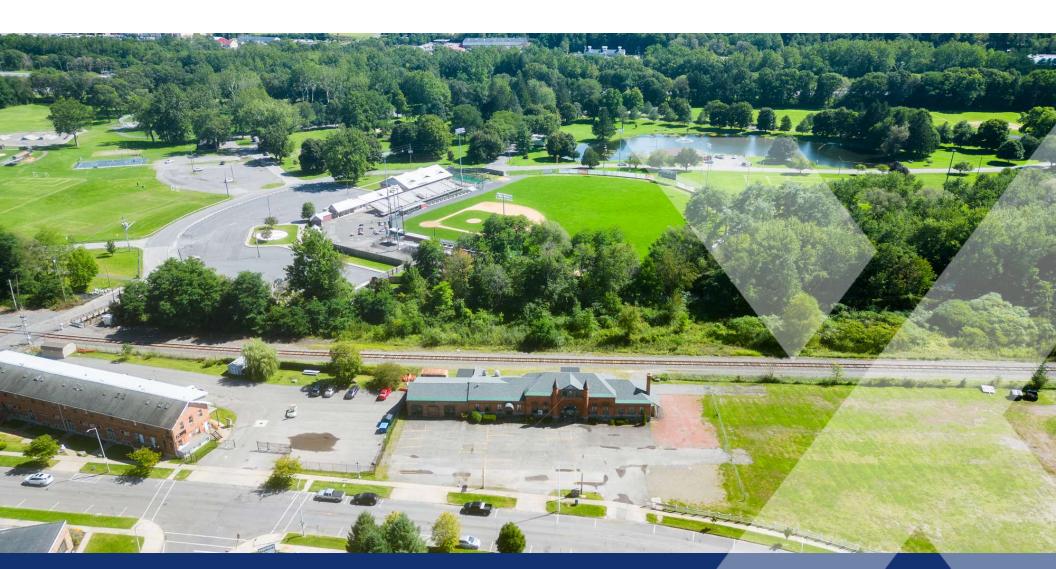

#### **Property Overview**

Unique opportunity to purchase this historic former rail station circa 1892, lovingly restored by current owners to its' former glory! Proven location is just footsteps away from Foothills Performing Arts Center. The building is ideally equipped for retail, medical/professional or service business opportunities, even a three store mini-mall which would offer current separate heating. Bring your own food establishment ideas as well: all contents and equipment are negotiable. This building must be seen to be appreciated; restoration by quality contractor has blended retaining historical charm with today's modern systems and conveniences. As a destination quality office or medical complex the site offers direct views toward Main Street to the Clarion Hotel, and is just a few steps to city park, banking, and other service and retail shops. This location provides exciting opportunities! Contact Kelly Hall for additional details and tours.

#### **Property Highlights**

- Walking Distance to Main Street Shopping Corridor
- Full Kitchen & Bar
- New Roof in 2023
- Highly Efficient Mini Split HVAC System Installed in 2021

Michael Conroy
585.735.7739
michaelconroyrealty@gmail.com