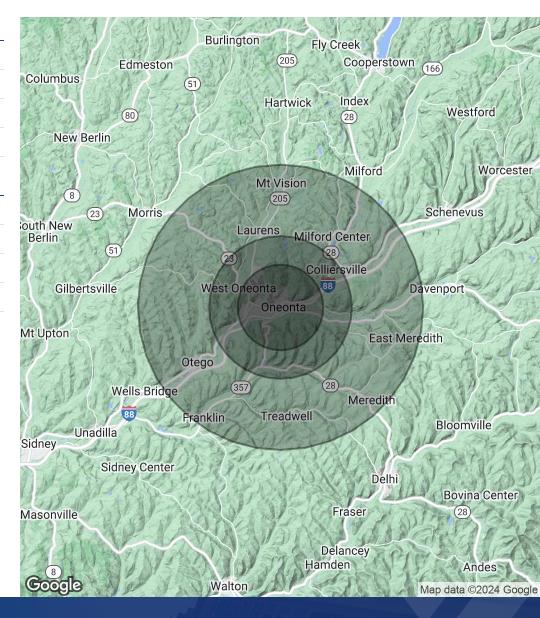

### Kelly Hall

917.597.1433

Oneonta, NY 13820

585.735.7739 michaelconroyrealty@gmail.com Kelly Hall

917.597.1433 kelly.hall@exprealty.com

Oneonta, NY 13820

| Population           | 3 Miles   | 5 Miles   | 10 Miles  |
|----------------------|-----------|-----------|-----------|
| Total Population     | 17,077    | 20,844    | 31,647    |
| Average Age          | 31.6      | 34.7      | 39.6      |
| Average Age (Male)   | 31.4      | 33.8      | 38.9      |
| Average Age (Female) | 32.9      | 36.3      | 40.5      |
|                      |           |           |           |
| Households & Income  | 3 Miles   | 5 Miles   | 10 Miles  |
| Total Households     | 6,980     | 9,018     | 14,963    |
| # of Persons per HH  | 2.4       | 2.3       | 2.1       |
| Average HH Income    | \$54,899  | \$55,772  | \$56,365  |
| Average House Value  | \$150,222 | \$149,995 | \$153,761 |