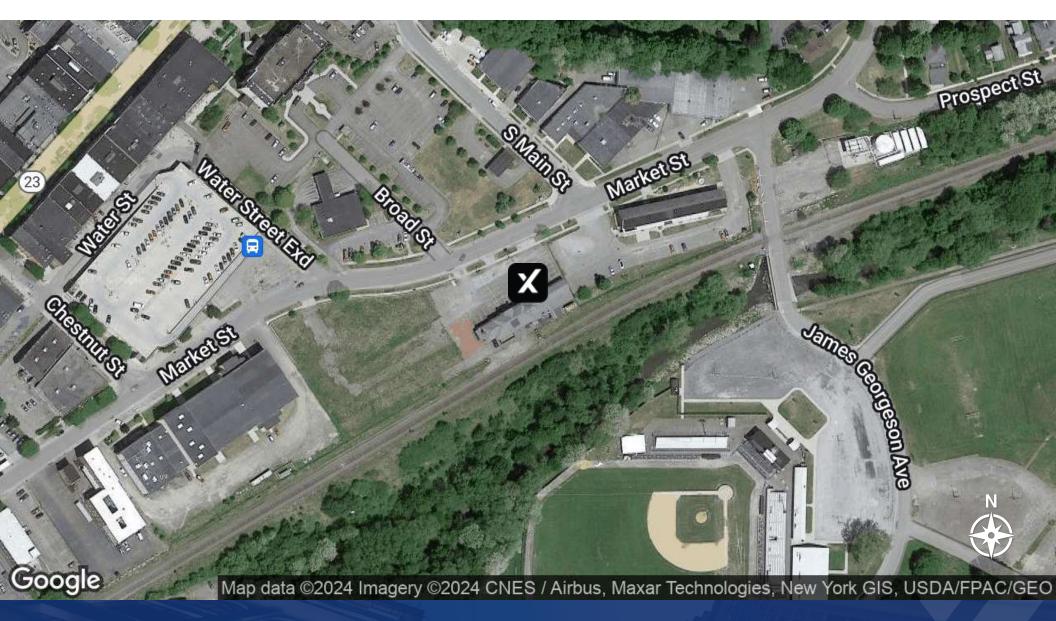

#### **Property Overview**

Unique opportunity to purchase this historic former rail station circa 1892, lovingly restored by current owners to its' former glory! Proven location is just footsteps away from Foothills Performing Arts Center. The building is ideally equipped for retail, medical/professional or service business opportunities, even a three store mini-mall which would offer current separate heating. Bring your own food establishment ideas as well: all contents and equipment are negotiable. This building must be seen to be appreciated; restoration by quality contractor has blended retaining historical charm with today's modern systems and conveniences. As a destination quality office or medical complex the site offers direct views toward Main Street to the Clarion Hotel, and is just a few steps to city park, banking, and other service and retail shops. This location provides exciting opportunities! Contact Kelly Hall for additional details and tours.