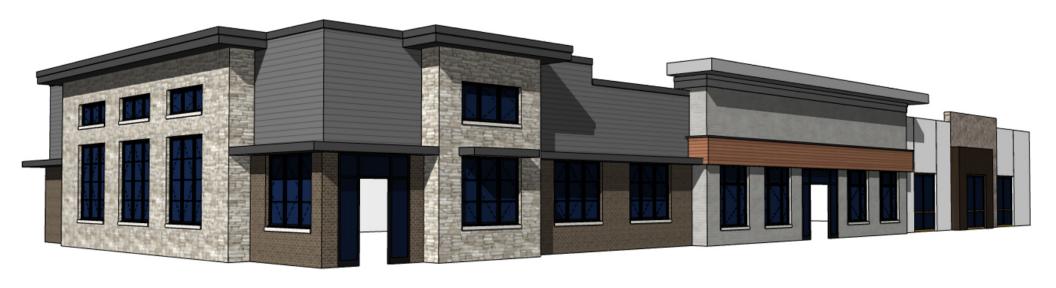

## Office / Retail | 5,600 SF

- 5,600 SF Office / Retail
- Join Heartland Dental
- Parking 68 Spaces
- Liberty Township Butler County
- Adjacent to #1 Highest Grossing Costco in Ohio and near Christ Hospital
- 400+ High End Apartments Planned Adjacent to Site
- Tremendous Traffic: I-75 123,636 CPD, Interstate 129 52,488 CPD
- COMING SOON 2024