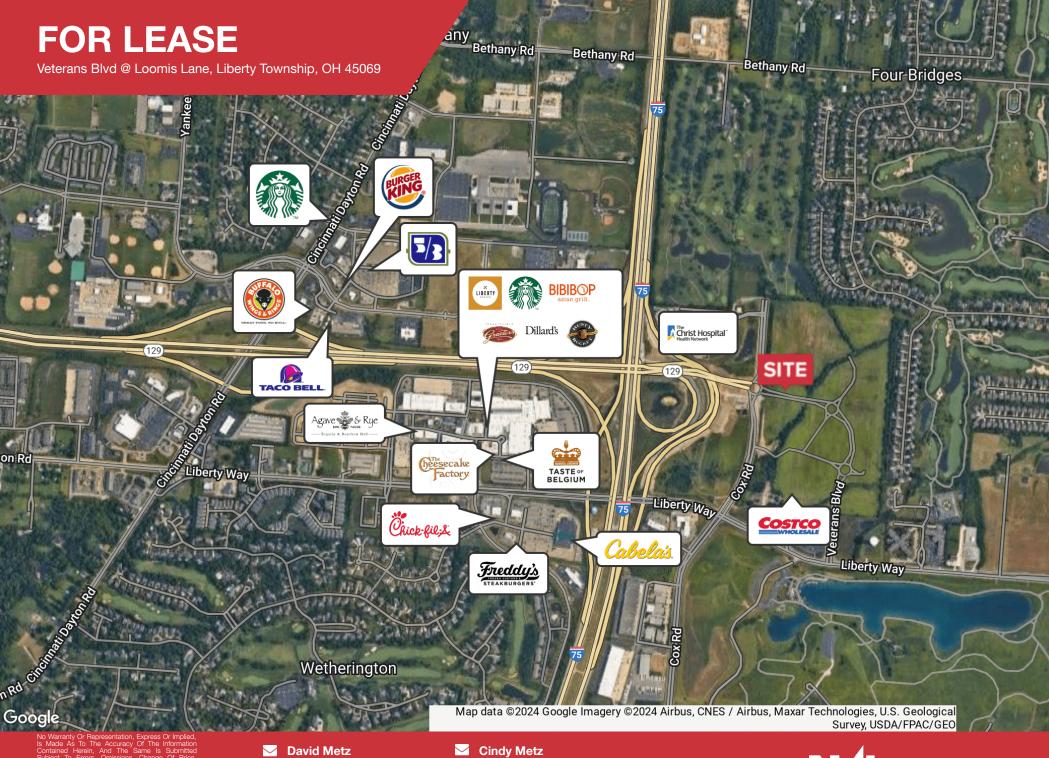

#### **FOR LEASE**

Veterans Blvd @ Loomis Lane, Liberty Township, OH 45069

## Office / Retail | 5,600 SF

- 5,600 SF Office / Retail
- Join Heartland Dental
- Parking 68 Spaces
- Liberty Township Butler County
- Adjacent to #1 Highest Grossing Costco in Ohio and near Christ Hospital
- 400+ High End Apartments Planned Adjacent to Site
- Tremendous Traffic: I-75 123,636 CPD, Interstate 129 52,488 CPD
- COMING SOON 2024