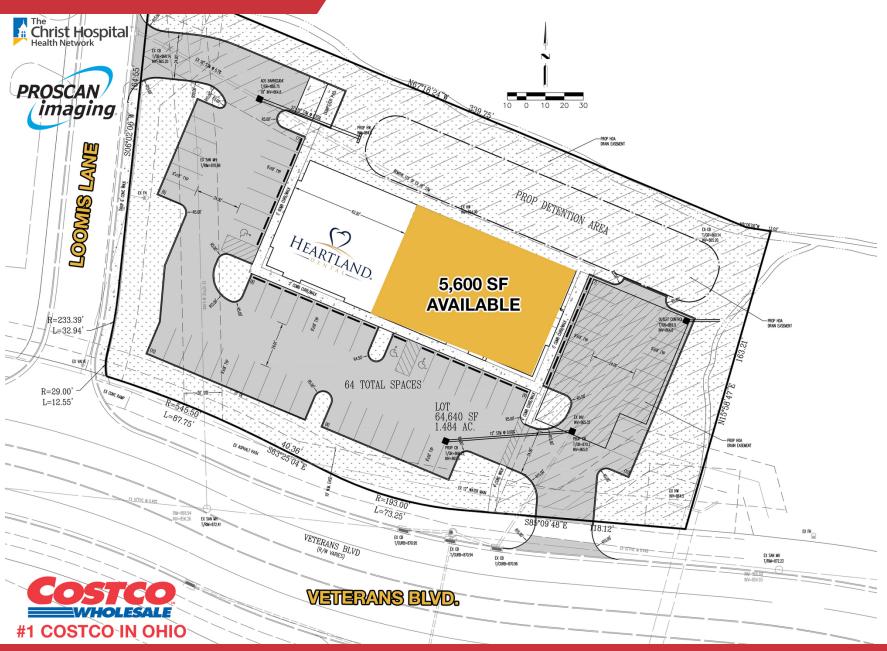

## Office / Retail | 5,600 SF

- 5,600 SF Office / Retail
- Join Heartland Dental
- Parking 68 Spaces
- Liberty Township Butler County
- Adjacent to #1 Highest Grossing Costco in Ohio and near Christ Hospital
- 400+ High End Apartments Planned Adjacent to Site
- Tremendous Traffic: I-75 123,636 CPD, Interstate 129 52,488 CPD
- COMING SOON 2024