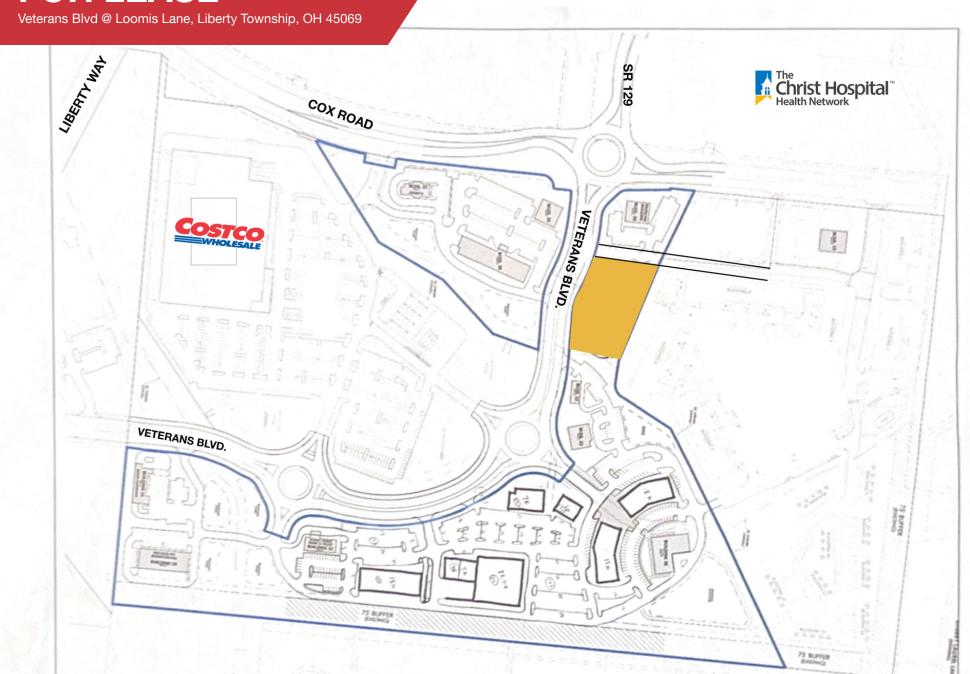

#### **FOR LEASE**

Veterans Blvd @ Loomis Lane, Liberty Township, OH 45069

#### FREEDOM POINTE | OFFICE & RETAIL



# **N**/**I**Bergman

## Office / Retail | 5,600 SF

- 5,600 SF Office / Retail
- Join Heartland Dental
- Parking 68 Spaces
- Liberty Township Butler County
- Adjacent to #1 Highest Grossing Costco in Ohio and near Christ Hospital
- 400+ High End Apartments Planned Adjacent to Site
- Tremendous Traffic: I-75 123,636 CPD, Interstate 129 52,488 CPD
- COMING SOON 2024



✓ David Metz +1 513 322 6302 dmetz@bergman-group.com

Cindy Metz
+1 513 322 6303
cmetz@bergman-group.com

## **FOR LEASE**

Veterans Blvd @ Loomis Lane Liberty Township, OH 45069











## **FOR LEASE**













Is Made As To The Accuracy Of The Information Contained Herein, And The Same Is Submitted Subject To Errors, Omissions, Change Of Price, Rental Or Other Conditions, Prior Sale, Lease Or Financing, Or Withdrawal Without Notice, And Of Any Special Listing Conditions Imposed By Our Principals No Warrantles Or Rep- resentations Are Made As To The Condition Of The Property Or Any Hazards Contained Therein Are Any To Re Implied

✓ David Metz +1 513 322 6302 dmetz@bergman-group.com Cindy Metz +1 513 322 6303 cmetz@bergman-group.com





| POPULATION                            | 1 MILE          | 2 MILES              | 3 MILES           |
|---------------------------------------|-----------------|----------------------|-------------------|
| Total population                      | 4,18