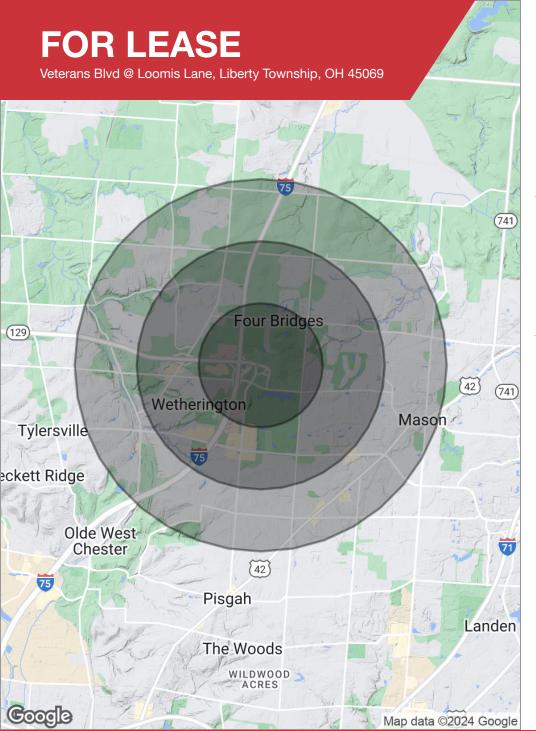

## **FOR LEASE**

Veterans Blvd @ Loomis Lane Liberty Township, OH 45069

✓ David Metz +1 513 322 6302 dmetz@bergman-group.com Cindy Metz +1 513 322 6303 cmetz@bergman-group.com

| POPULATION                            | 1 MILE          | 2 MILES              | 3 MILES           |
|---------------------------------------|-----------------|----------------------|-------------------|
| Total population                      | 4,183           | 23,286               | 56,439            |
| Median age                            | 43.7            | 39.7                 | 39.8              |
| Median age (male)                     | 40.3            | 37.1                 | 37.6              |
| Median age (Female)                   | 43.8            | 39.8                 | 40.9              |
|                                       |                 |                      |                   |
| HOUSEHOLDS & INCOME                   | 1 MILE          | 2 MILES              | 3 MILES           |
| HOUSEHOLDS & INCOME  Total households | 1 MILE<br>1,602 | <b>2 MILES</b> 8,419 | 3 MILES<br>20,859 |
|                                       |                 |                      |                   |
| Total households                      | 1,602           | 8,419                | 20,859            |

<sup>\*</sup> Demographic data derived from 2020 ACS - US Census

No Warranty Or Representation, Express Or Implied, is Made As To The Accuracy Of The Information Contained Herein, And The Same Is Submitted Subject To Errors, Omissions, Change Of Price, Rental Or Other Conditions, Prior Sale, Lease Or Financing, Or Withdrawal Without Notice, And Of Any Special Listing Conditions Imposed By Our Principals No Warranties Or Rep. resentations Are Made As To The Condition Of The Property Or Any