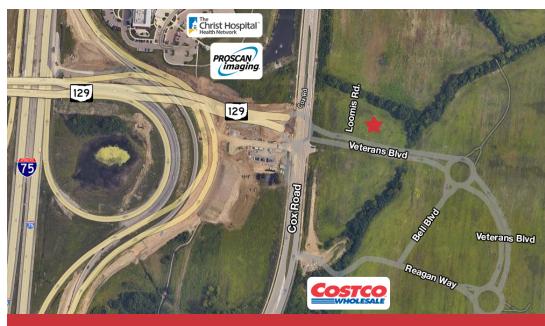

#### **FOR LEASE**

Veterans Blvd @ Loomis Lane, Liberty Township, OH 45069

## Office / Retail | 5,600 SF

- 5,600 SF Office / Retail
- Join Heartland Dental
- Parking 68 Spaces
- Liberty Township Butler County
- Adjacent to #1 Highest Grossing Costco in Ohio and near Christ Hospital
- 400+ High End Apartments Planned Adjacent to Site
- Tremendous Traffic: I-75 123,636 CPD, Interstate 129 52,488 CPD
- COMING SOON 2024