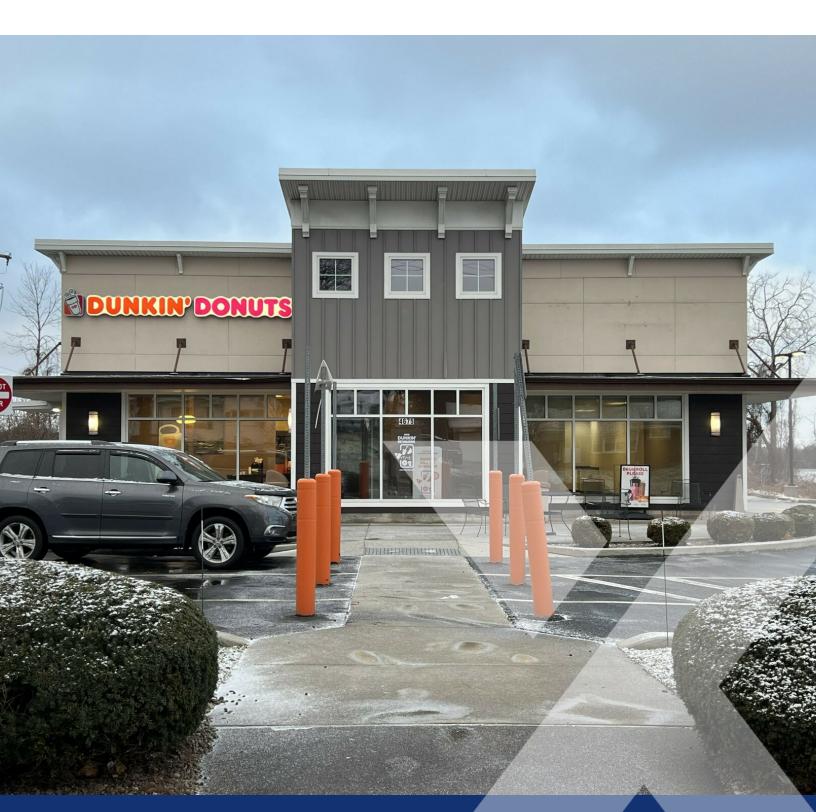

# **Dunkin' Brockport**

4675 Lake Rd S, Brockport, NY 14420

eXp Commercial | 165 Broadway Suite 23rd Floor | New York, NY 10006 |

Michael Conroy 585.735.7739 michaelconroyrealty@gmail.com

Richard Rock 585.217.7800 richard.rock7800@gmail.com

#### **Property Overview**

Introducing: Dunkin' Brockport Location: 4675 Lake Rd S, Brockport, NY 14420 Discover an incredible opportunity to lease a suite as a co-tenant to Dunkin' Brockport, a prime commercial property located in the bustling college town of Brockport, NY. Boasting a generous 1,170 SF of space, this property offers high visibility, easy access, and ample parking, making it an ideal location for your business. Previously occupied by Tompkins Financial, this versatile suite features two private offices, a private ADA bathroom, and an open area that can be used for cubicles or a welcoming greeting area. The zoning allows for continued use as a professional office or conversion to a retail space, giving you the flexibility to create a setup that suits your business needs. Situated in the highly trafficked area of Brockport, and with a traffic count of 14,080, Dunkin' Brockport offers unparalleled exposure for your brand. As a co-tenant with the well-known Dunkin' brand, you'll benefit from the increased foot traffic and visibility that comes with it. Lease terms are negotiable, and build-to-suit options are available to tailor the space to your specific requirements. Don't miss out on this exceptional opportunity to establish or expand your business in a prime location.

#### **Property Highlights**

- High Visibility
- Easy Access
- Ample Parking

585.735.7739 michaelconroyrealty@gmail.com