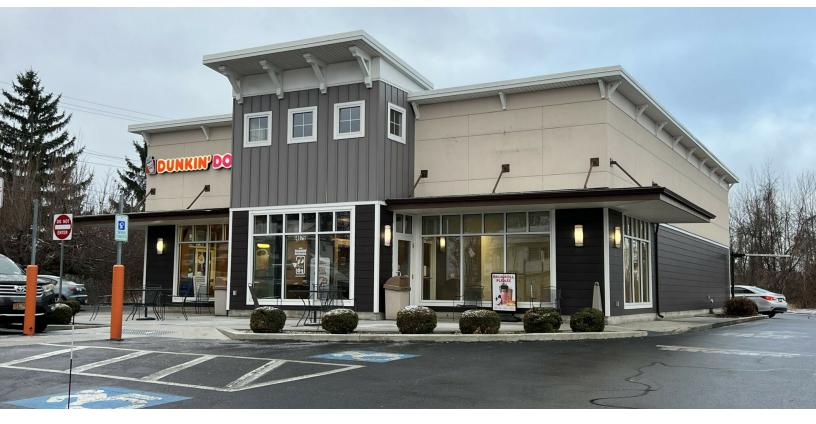

#### **Property Overview**

Introducing: Dunkin' Brockport Location: 4675 Lake Rd S, Brockport, NY 14420 Discover an incredible opportunity to lease a suite as a co-tenant to Dunkin' Brockport, a prime commercial property located in the bustling college town of Brockport, NY. Boasting a generous 1,170 SF of space, this property offers high visibility, easy access, and ample parking, making it an ideal location for your business. Previously occupied by Tompkins Financial, this versatile suite features two private offices, a private ADA bathroom, and an open area that can be used for cubicles or a welcoming greeting area. The zoning allows for continued use as a professional office or conversion to a retail space, giving you the flexibility to create a setup that suits your business needs. Situated in the highly trafficked area of Brockport, and with a traffic count of 14,080, Dunkin' Brockport offers unparalleled exposure for your brand. As a co-tenant with the well-known Dunkin' brand, you'll benefit from the increased foot traffic and visibility that comes with it. Lease terms are negotiable, and build-to-suit options are available to tailor the space to your specific requirements. Don't miss out on this exceptional opportunity to establish or expand your business in a prime location.

#### **Property Highlights**

- High Visibility
- Easy Access
- Ample Parking

585.735.7739 michaelconroyrealty@gmail.com