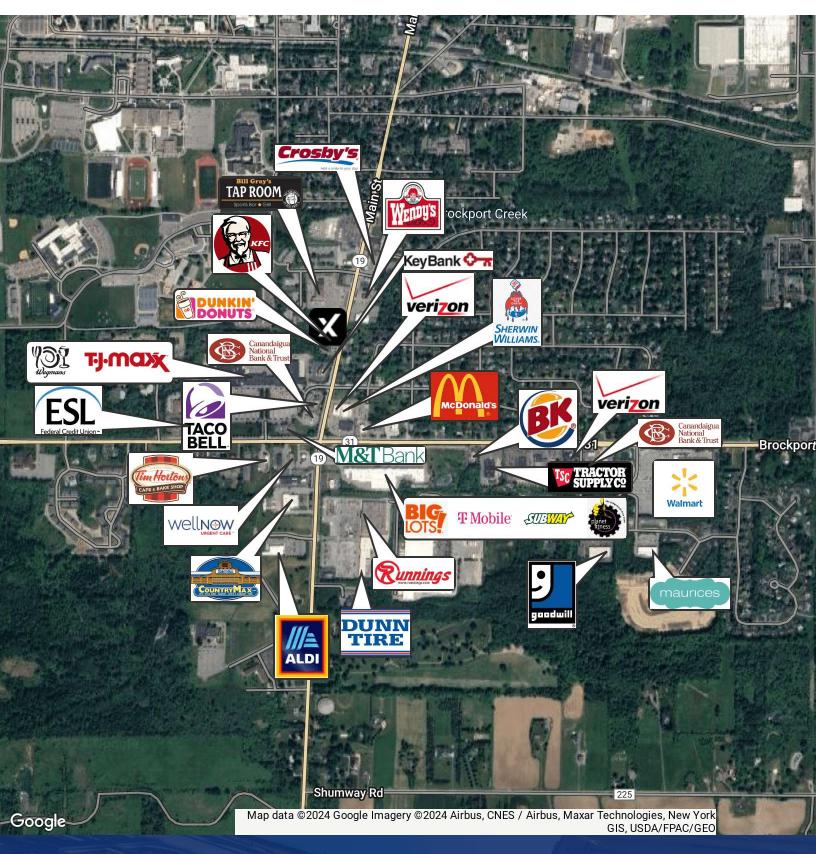

#### **Property Overview**

Introducing: Dunkin' Brockport Location: 4675 Lake Rd S, Brockport, NY 14420 Discover an incredible opportunity to lease a suite as a co-tenant to Dunkin' Brockport, a prime commercial property located in the bustling college town of Brockport, NY. Boasting a generous 1,170 SF of space, this property offers high visibility, easy access, and ample parking, making it an ideal location for your business. Previously occupied by Tompkins Financial, this versatile suite features two private offices, a private ADA bathroom, and an open area that can be used for cubicles or a welcoming greeting area. The zoning allows for continued use as a professional office or conversion to a retail space, giving you the flexibility to create a setup that suits your business needs. Situated in the highly trafficked area of Brockport, and with a traffic count of 14,080, Dunkin' Brockport offers unparalleled exposure for your brand. As a co-tenant with the well-known Dunkin' brand, you'll benefit from the increased foot traffic and visibility that comes with it. Lease terms are negotiable, and build-to-suit options are available to tailor the space to your specific requirements. Don't miss out on this exceptional opportunity to establish or expand your business in a prime location.