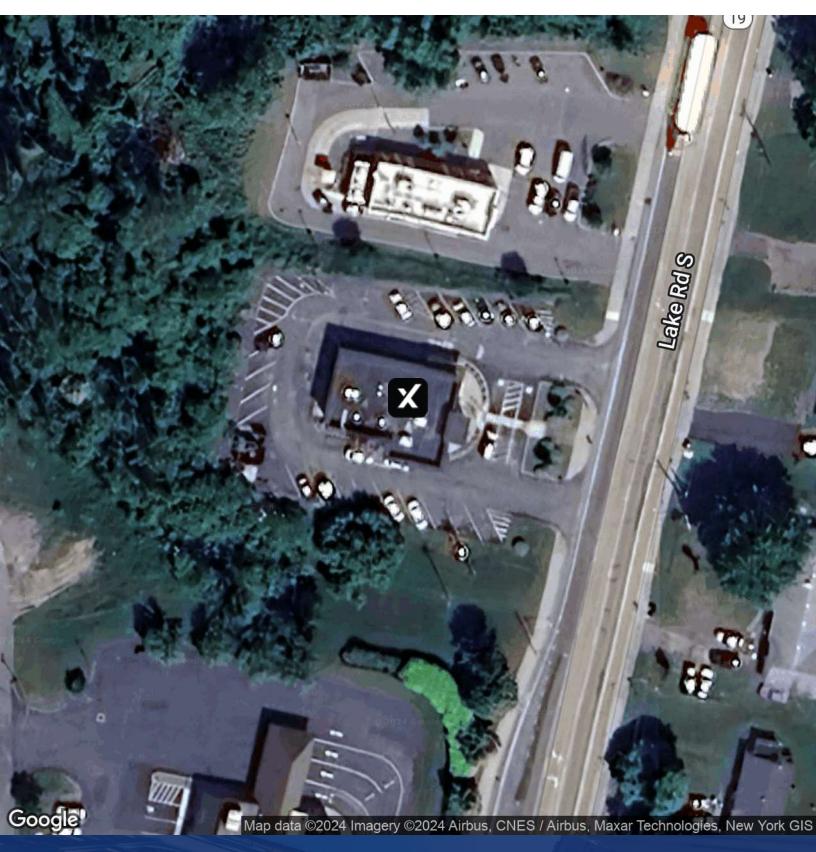

#### **Property Overview**

Introducing: Dunkin' Brockport Location: 4675 Lake Rd S, Brockport, NY 14420 Discover an incredible opportunity to lease a suite as a co-tenant to Dunkin' Brockport, a prime commercial property located in the bustling college town of Brockport, NY. Boasting a generous 1,170 SF of space, this property offers high visibility, easy access, and ample parking, making it an ideal location for your business. Previously occupied by Tompkins Financial, this versatile suite features two private offices, a private ADA bathroom, and an open area that can be used for cubicles or a welcoming greeting area. The zoning allows for continued use as a professional office or conversion to a retail space, giving you the flexibility to create a setup that suits your business needs. Situated in the highly trafficked area of Brockport, and with a traffic count of 14,080, Dunkin' Brockport offers unparalleled exposure for your brand. As a co-tenant with the well-known Dunkin' brand, you'll benefit from the increased foot traffic and visibility that comes with it. Lease terms are negotiable, and build-to-suit options are available to tailor the space to your specific requirements. Don't miss out on this exceptional opportunity to establish or expand your business in a prime location.