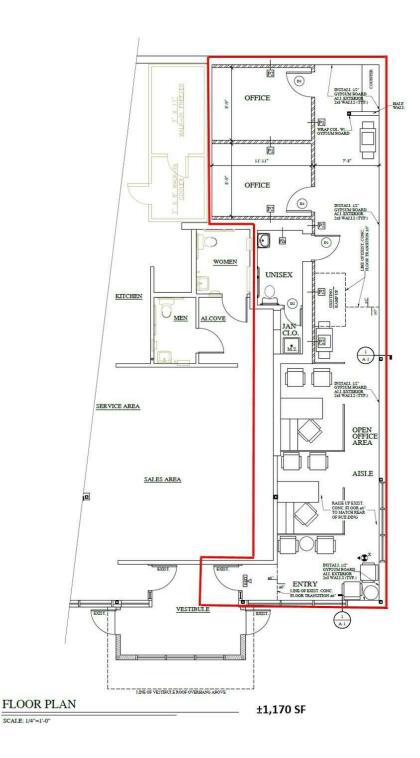

#### **Property Overview**

Introducing: Dunkin' Brockport Location: 4675 Lake Rd S, Brockport, NY 14420 Discover an incredible opportunity to lease a suite as a co-tenant to Dunkin' Brockport, a prime commercial property located in the bustling college town of Brockport, NY. Boasting a generous 1,170 SF of space, this property offers high visibility, easy access, and ample parking, making it an ideal location for your business. Previously occupied by Tompkins Financial, this versatile suite features two private offices, a private ADA bathroom, and an open area that can be used for cubicles or a welcoming greeting area. The zoning allows for continued use as a professional office or conversion to a retail space, giving you the flexibility to create a setup that suits your business needs. Situated in the highly trafficked area of Brockport, and with a traffic count of 14,080, Dunkin' Brockport offers unparalleled exposure for your brand. As a co-tenant with the well-known Dunkin' brand, you'll benefit from the increased foot traffic and visibility that comes with it. Lease terms are negotiable, and build-to-suit options are available to tailor the space to your specific requirements. Don't miss out on this exceptional opportunity to establish or expand your business in a prime location.