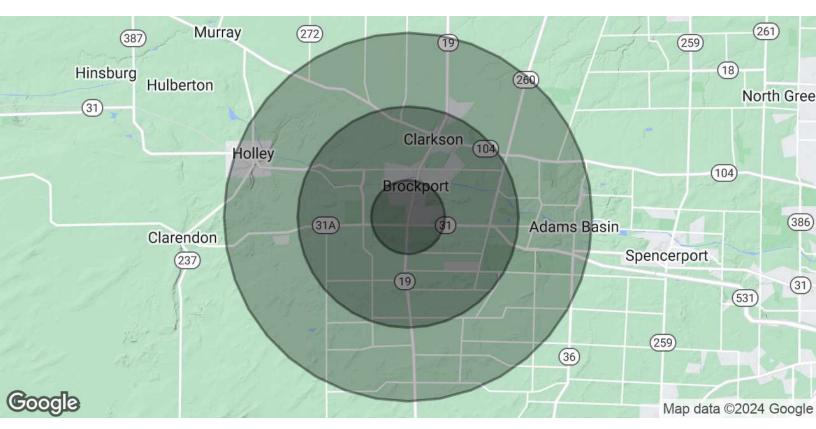

### **Michael Conroy**

585.735.7739 michaelconroyrealty@gmail.com **Richard Rock** 

585.217.7800 richard.rock7800@gmail.com

4675 Lake Rd S, Brockport, NY 14420

| Population           | 1 Mile    | 3 Miles   | 5 Miles   |
|----------------------|-----------|-----------|-----------|
| Total Population     | 6,349     | 15,649    | 24,809    |
| Average Age          | 25.4      | 33.7      | 37.3      |
| Average Age (Male)   | 23.9      | 30.8      | 35.4      |
| Average Age (Female) | 26.9      | 36.2      | 38.9      |
| Households & Income  | 1 Mile    | 3 Miles   | 5 Miles   |
| Total Households     | 1,865     | 5,770     | 9,502     |
| # of Persons per HH  | 3.4       | 2.7       | 2.6       |
| Average HH Income    | \$62,464  | \$65,510  | \$73,690  |
| Average House Value  | \$128,942 | \$132,254 | \$137,543 |

\* Demographic data derived from 2020 ACS - US Census