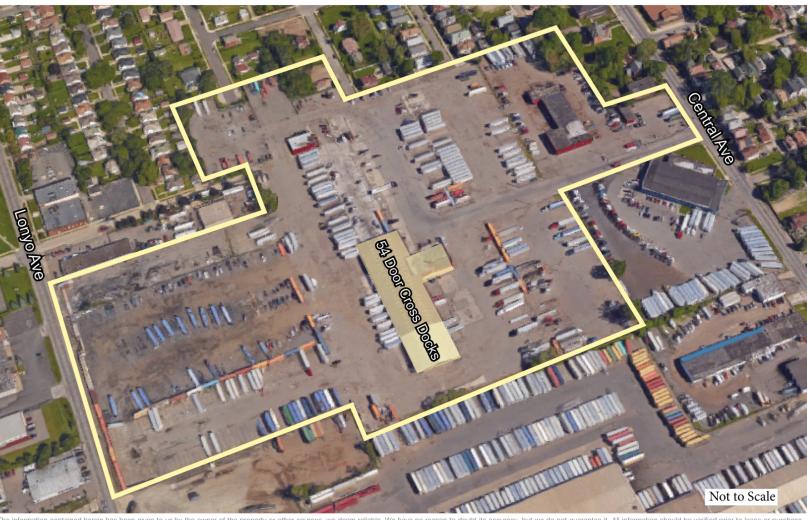

#### **Property Highlights**

- 54 Door Cross Dock
- · Ceiling Height: 10'-20'
- Electric Fence and Security Camera Monitored
- Divisible
- Zoned M-4 Intensive Industrial District
- Conveniently Located Near I-94, I-96, I-75 and US-12 (Michigan Ave)
- · Located Near Rail Yard and Ambassador Bridge

# DETROIT, MI CROSS DOCK FACILITY (2) (a) (2)

nformation contained herein has been given to us by the owner of the property or other sources we deem reliable. We have no reason to doubt its accuracy, but we do not guarantee it. All information should be verified prior to lease or purchase