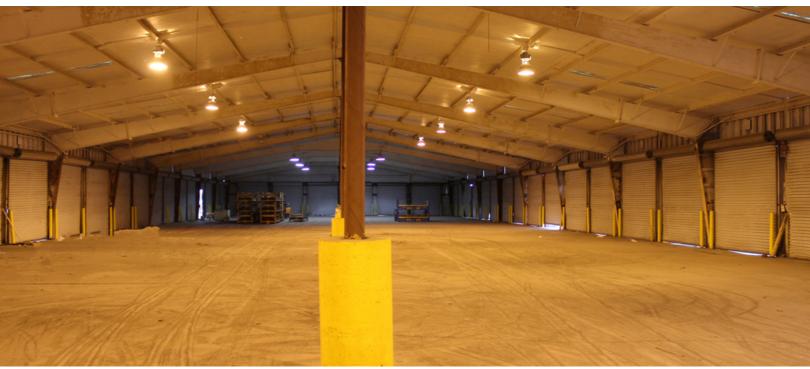

#### **Property Highlights**

- 54 Door Cross Dock
- · Ceiling Height: 10'-20'
- Electric Fence and Security Camera Monitored
- Divisible
- Zoned M-4 Intensive Industrial District
- Conveniently Located Near I-94, I-96, I-75 and US-12 (Michigan Ave)
- · Located Near Rail Yard and Ambassador Bridge