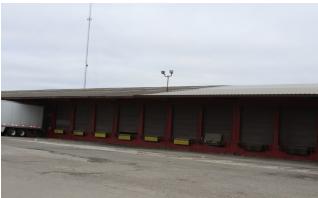

#### **Property Highlights**

- 54 Door Cross Dock
- · Ceiling Height: 10'-20'
- Electric Fence and Security Camera Monitored
- Divisible
- Zoned M-4 Intensive Industrial District
- Conveniently Located Near I-94, I-96, I-75 and US-12 (Michigan Ave)
- · Located Near Rail Yard and Ambassador Bridge