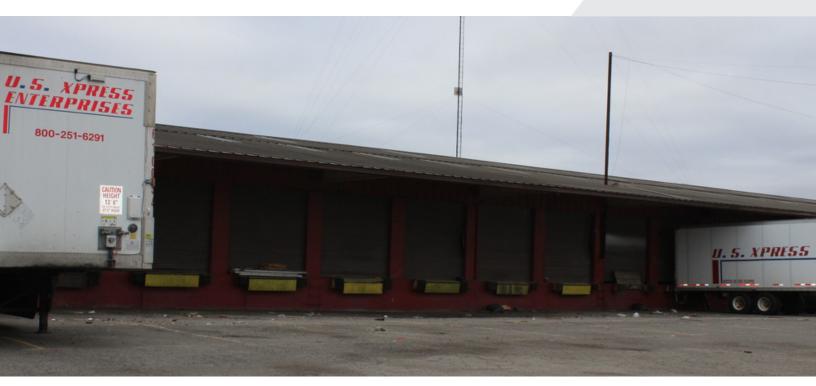

#### **Property Highlights**

- 54 Door Cross Dock
- · Ceiling Height: 10'-20'
- Electric Fence and Security Camera Monitored
- Divisible
- Zoned M-4 Intensive Industrial District
- Conveniently Located Near I-94, I-96, I-75 and US-12 (Michigan Ave)
- · Located Near Rail Yard and Ambassador Bridge