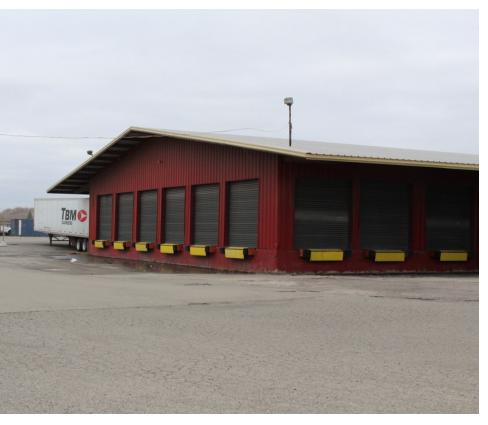

#### **Property Highlights**

- 54 Door Cross Dock
- · Ceiling Height: 10'-20'
- Electric Fence and Security Camera Monitored
- Divisible
- Zoned M-4 Intensive Industrial District
- Conveniently Located Near I-94, I-96, I-75 and US-12 (Michigan Ave)
- · Located Near Rail Yard and Ambassador Bridge