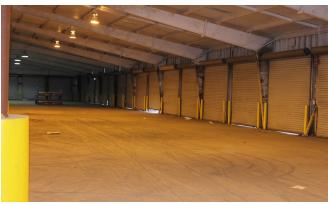

#### **Property Highlights**

- 54 Door Cross Dock
- · Ceiling Height: 10'-20'
- Electric Fence and Security Camera Monitored
- Divisible
- Zoned M-4 Intensive Industrial District
- Conveniently Located Near I-94, I-96, I-75 and US-12 (Michigan Ave)
- · Located Near Rail Yard and Ambassador Bridge