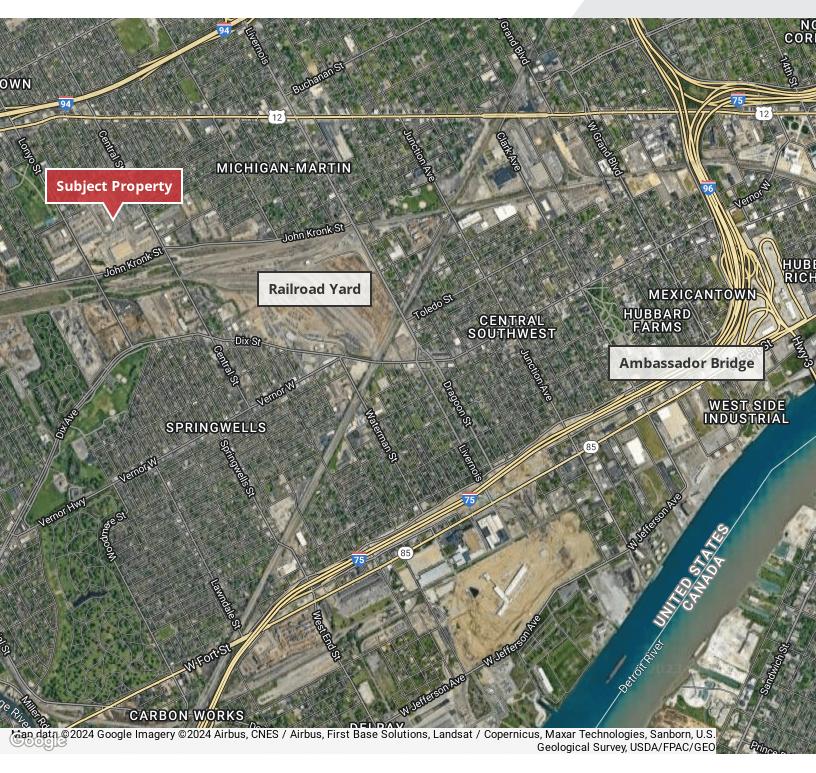

#### **Property Highlights**

- 54 Door Cross Dock
- · Ceiling Height: 10'-20'
- Electric Fence and Security Camera Monitored
- Divisible
- Zoned M-4 Intensive Industrial District
- Conveniently Located Near I-94, I-96, I-75 and US-12 (Michigan Ave)
- · Located Near Rail Yard and Ambassador Bridge