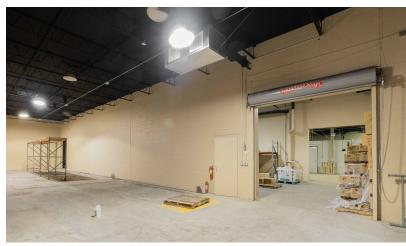

#### **Property Highlights**

- 28,000 SF Available
- 3,500 SF of Office Space
- 16' Clear Height
- 1-12' x 12' Grade Level Door/ 1 Truckwell
- Cranes
- M-2 Zoning
- Great Main Road Exposure

Ron Goldstone Executive Vice President | 248.351.4371 goldstone@farbman.com

#### **BUILDING INFORMATION**

| Building Size         | Steel/Block        |
|-----------------------|--------------------|
| SF Available          | 28,000 SF          |
| Year Built            | 1963               |
| Exterior Construction | Block/Brick        |
| Structural System     | Steel/Block        |
| Floors                | 6"                 |
| Floor Drains          | Yes                |
| Ceiling Height        | 16' Clear          |
| Grade Level Doors     | (1) 12'x12'        |
| Truck Wells           | 1 Interior         |
| Cranes                | Yes, Varies        |
| Power                 | 2,000 A/480V Panel |
| Heating               | Gas Forced Air     |
| Air Conditioning      | Office             |
|                       |                    |