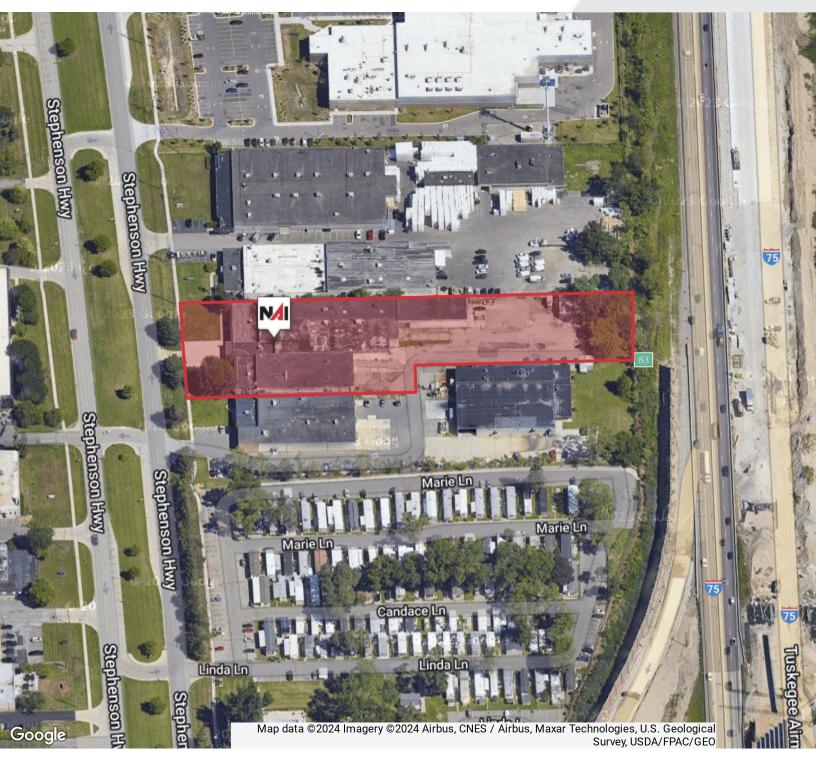

### 29350 Stephenson Hwy

Madison Heights, Michigan 48071

#### LOCATION INFORMATION

| Street Address   | 29350 Stephenson Hwy                 |
|------------------|--------------------------------------|
| City, State, Zip | Madison Heights, MI 48071            |
| County           | Oakland                              |
| Cross-Streets    | Stephenson Highway / 12 Mile<br>Road |