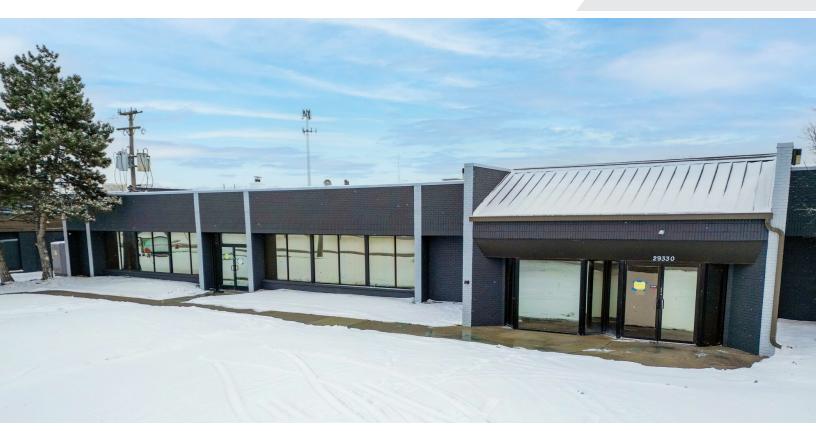

### 29350 Stephenson Hwy

Madison Heights, Michigan 48071

#### **Property Highlights**

- 28,000 SF Available
- 3,500 SF of Office Space
- 16' Clear Height
- 1-12' x 12' Grade Level Door/ 1 Truckwell
- Cranes
- M-2 Zoning
- Great Main Road Exposure

Ron Goldstone Executive Vice President | 248.351.4371 goldstone@farbman.com