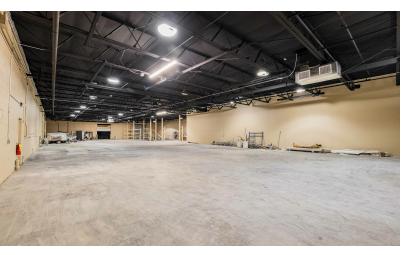

#### **Property Highlights**

- 28,000 SF Available
- 3,500 SF of Office Space
- 16' Clear Height
- 1-12' x 12' Grade Level Door/ 1 Truckwell
- Cranes
- M-2 Zoning
- Great Main Road Exposure

Ron Goldstone Executive Vice President | 248.351.4371 goldstone@farbman.com

#### **BUILDING INFORMATION**

| Building Size         | Steel/Block        |
|-----------------------|--------------------|
| SF Available          | 28,000 SF          |
| Year Built            | 1963               |
| Exterior Construction | Block/Brick        |
| Structural System     | Steel/Block        |
| Floors                | 6"                 |
| Floor Drains          | Yes                |
| Ceiling Height        | 16' Clear          |
| Grade Level Doors     | (1) 12'x12'        |
| Truck Wells           | 1 Interior         |
| Cranes                | Yes, Varies        |
| Power                 | 2,000 A/480V Panel |
| Heating               | Gas Forced Air     |
| Air Conditioning      | Office             |
|                       |                    |