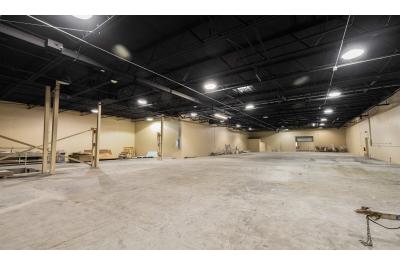

## 28,000 SF INDUSTRIAL

#### **Property Highlights**

- 28,000 SF Available
- 3,500 SF of Office Space
- 16' Clear Height
- 1-12' x 12' Grade Level Door/ 1 Truckwell
- Cranes
- M-2 Zoning
- Great Main Road Exposure

Ron Goldstone Executive Vice President | 248.351.4371 goldstone@farbman.com

#### **BUILDING INFORMATION**

| Building Size         | Steel/Block        |
|-----------------------|--------------------|
| SF Available          | 28,000 SF          |
| Year Built            | 1963               |
| Exterior Construction | Block/Brick        |
| Structural System     | Steel/Block        |
| Floors                | 6"                 |
| Floor Drains          | Yes                |
| Ceiling Height        | 16' Clear          |
| Grade Level Doors     | (1) 12'x12'        |
| Truck Wells           | 1 Interior         |
| Cranes                | Yes, Varies        |
| Power                 | 2,000 A/480V Panel |
| Heating               | Gas Forced Air     |
| Air Conditioning      | Office             |
|                       |                    |