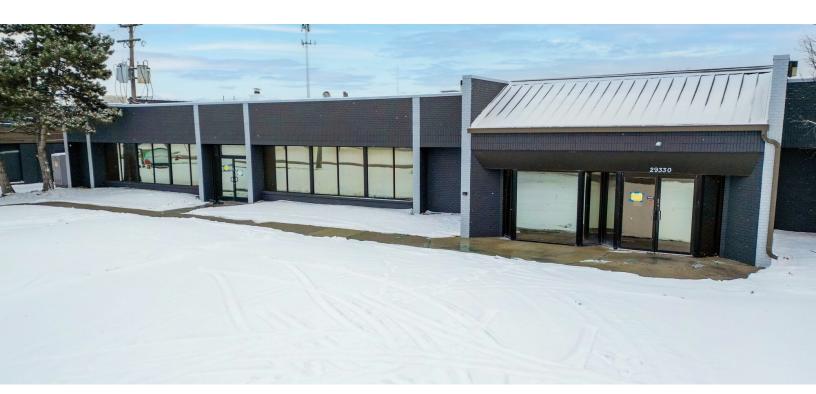

### 29350 Stephenson Hwy

Madison Heights, Michigan 48071

#### **Property Highlights**

- 28,000 SF Available
- 3,500 SF of Office Space
- 16' Clear Height
- 1-12' x 12' Grade Level Door/ 1 Truckwell
- Cranes
- M-2 Zoning
- Great Main Road Exposure

Ron Goldstone Executive Vice President | 248.351.4371 goldstone@farbman.com