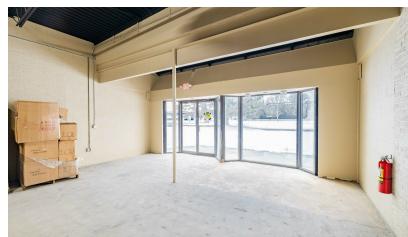

## 28,000 SF INDUSTRIAL

#### **Property Highlights**

- 28,000 SF Available
- 3,500 SF of Office Space
- 16' Clear Height
- 1-12' x 12' Grade Level Door/ 1 Truckwell
- Cranes
- M-2 Zoning
- Great Main Road Exposure

Ron Goldstone Executive Vice President | 248.351.4371 goldstone@farbman.com