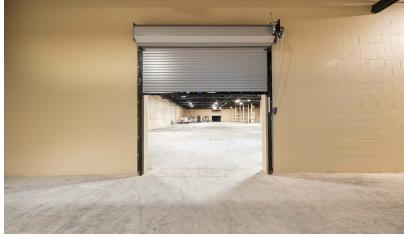

#### **Property Highlights**

- 28,000 SF Available
- 3,500 SF of Office Space
- 16' Clear Height
- 1-12' x 12' Grade Level Door/ 1 Truckwell
- Cranes
- M-2 Zoning
- Great Main Road Exposure

Ron Goldstone Executive Vice President | 248.351.4371 goldstone@farbman.com

#### **BUILDING INFORMATION**

| Building Size         | Steel/Block        |
|-----------------------|--------------------|
| SF Available          | 28,000 SF          |
| Year Built            | 1963               |
| Exterior Construction | Block/Brick        |
| Structural System     | Steel/Block        |
| Floors                | 6"                 |
| Floor Drains          | Yes                |
| Ceiling Height        | 16' Clear          |
| Grade Level Doors     | (1) 12'x12'        |
| Truck Wells           | 1 Interior         |
| Cranes                | Yes, Varies        |
| Power                 | 2,000 A/480V Panel |
| Heating               | Gas Forced Air     |
| Air Conditioning      | Office             |
|                       |                    |