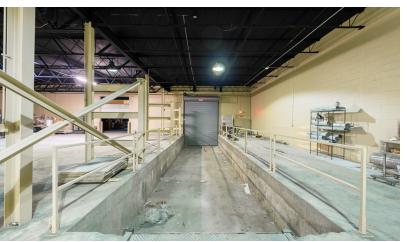

#### **Property Highlights**

- 28,000 SF Available
- 3,500 SF of Office Space
- 16' Clear Height
- 1-12' x 12' Grade Level Door/ 1 Truckwell
- Cranes
- M-2 Zoning
- Great Main Road Exposure

Ron Goldstone Executive Vice President | 248.351.4371 goldstone@farbman.com

#### **BUILDING INFORMATION**

| Building Size         | Steel/Block        |
|-----------------------|--------------------|
| SF Available          | 28,000 SF          |
| Year Built            | 1963               |
| Exterior Construction | Block/Brick        |
| Structural System     | Steel/Block        |
| Floors                | 6"                 |
| Floor Drains          | Yes                |
| Ceiling Height        | 16' Clear          |
| Grade Level Doors     | (1) 12'x12'        |
| Truck Wells           | 1 Interior         |
| Cranes                | Yes, Varies        |
| Power                 | 2,000 A/480V Panel |
| Heating               | Gas Forced Air     |
| Air Conditioning      | Office             |
|                       |                    |