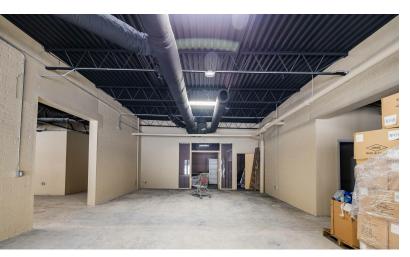

## 28,000 SF INDUSTRIAL

#### **Property Highlights**

- 28,000 SF Available
- 3,500 SF of Office Space
- 16' Clear Height
- 1-12' x 12' Grade Level Door/ 1 Truckwell
- Cranes
- M-2 Zoning
- Great Main Road Exposure

Ron Goldstone Executive Vice President | 248.351.4371 goldstone@farbman.com