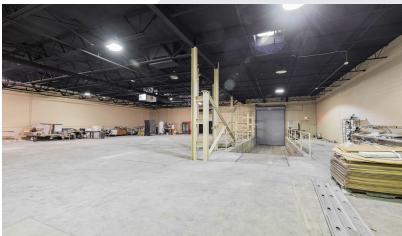

#### **Property Highlights**

- 28,000 SF Available
- 3,500 SF of Office Space
- 16' Clear Height
- 1-12' x 12' Grade Level Door/ 1 Truckwell
- Cranes
- M-2 Zoning
- Great Main Road Exposure

Ron Goldstone Executive Vice President | 248.351.4371 goldstone@farbman.com

#### **BUILDING INFORMATION**

| Building Size         | Steel/Block        |
|-----------------------|--------------------|
| SF Available          | 28,000 SF          |
| Year Built            | 1963               |
| Exterior Construction | Block/Brick        |
| Structural System     | Steel/Block        |
| Floors                | 6"                 |
| Floor Drains          | Yes                |
| Ceiling Height        | 16' Clear          |
| Grade Level Doors     | (1) 12'x12'        |
| Truck Wells           | 1 Interior         |
| Cranes                | Yes, Varies        |
| Power                 | 2,000 A/480V Panel |
| Heating               | Gas Forced Air     |
| Air Conditioning      | Office             |
|                       |                    |