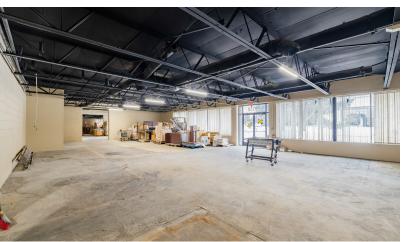

## 28,000 SF INDUSTRIAL

#### **Property Highlights**

- 28,000 SF Available
- 3,500 SF of Office Space
- 16' Clear Height
- 1-12' x 12' Grade Level Door/ 1 Truckwell
- Cranes
- M-2 Zoning
- Great Main Road Exposure

Ron Goldstone Executive Vice President | 248.351.4371 goldstone@farbman.com