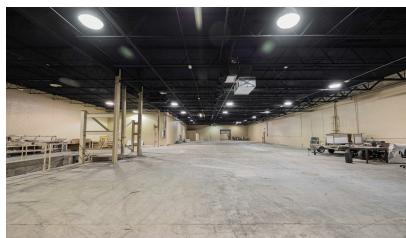

## 28,000 SF INDUSTRIAL

#### **Property Highlights**

- 28,000 SF Available
- 3,500 SF of Office Space
- 16' Clear Height
- 1-12' x 12' Grade Level Door/ 1 Truckwell
- Cranes
- M-2 Zoning
- Great Main Road Exposure

Ron Goldstone Executive Vice President | 248.351.4371 goldstone@farbman.com

#### **BUILDING INFORMATION**

| Building Size         | Steel/Block        |
|-----------------------|--------------------|
| SF Available          | 28,000 SF          |
| Year Built            | 1963               |
| Exterior Construction | Block/Brick        |
| Structural System     | Steel/Block        |
| Floors                | 6"                 |
| Floor Drains          | Yes                |
| Ceiling Height        | 16' Clear          |
| Grade Level Doors     | (1) 12'x12'        |
| Truck Wells           | 1 Interior         |
| Cranes                | Yes, Varies        |
| Power                 | 2,000 A/480V Panel |
| Heating               | Gas Forced Air     |
| Air Conditioning      | Office             |
|                       |                    |