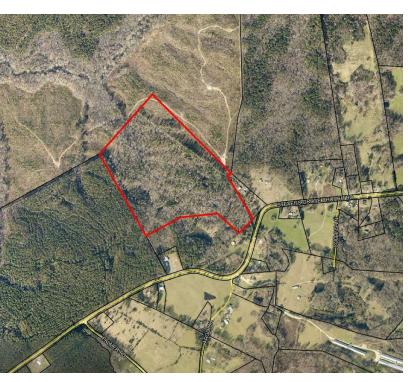

### houses located at 475 Stevens Grove Church Rd. **LOCATION OVERVIEW**

PROPERTY OVERVIEW

51.8± Acres

County

Lexington, Oglethorpe

The property is located off of Stevens Grove Church Rd roughly 2 miles north of Hwy 78. The access to the property is off of an easement which runs to the right of two houses located at 475 Stevens Grove Church Rd. It's located less than 10 minutes from Lexington and approximately 30 minutes from Athens.

The property is located in Oglethorpe County surrounded by large timber

tracts. It's an excellent recreational or hunting tract with rolling topography and a creek running through the middle of it. It's all wooded with mostly hardwoods and some pines. The access is off of an easement which runs adjacent to two