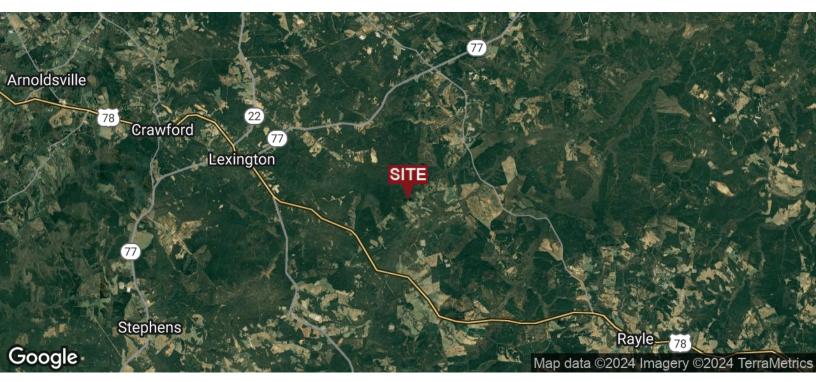

### **AERIAL MAP**

706.548.9300 grantwhitworth@gmail.com

STEVENS GROVE CHURCH ROAD, LEXINGTON, GA 30648

### houses located at 475 Stevens Grove Church Rd. **LOCATION OVERVIEW**

PROPERTY OVERVIEW

51.8± Acres

County

Lexington, Oglethorpe

The property is located off of Stevens Grove Church Rd roughly 2 miles north of Hwy 78. The access to the property is off of an easement which runs to the right of two houses located at 475 Stevens Grove Church Rd. It's located less than 10 minutes from Lexington and approximately 30 minutes from Athens.