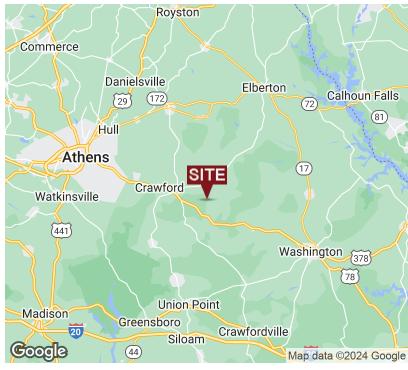

### LOCATION MAP

**GRANT WHITWORTH** 706.548.9300

STEVENS GROVE CHURCH ROAD, LEXINGTON, GA 30648

### houses located at 475 Stevens Grove Church Rd. **LOCATION OVERVIEW**

PROPERTY OVERVIEW

51.8± Acres

County

Lexington, Oglethorpe

The property is located off of Stevens Grove Church Rd roughly 2 miles north of Hwy 78. The access to the property is off of an easement which runs to the right of two houses located at 475 Stevens Grove Church Rd. It's located less than 10 minutes from Lexington and approximately 30 minutes from Athens.