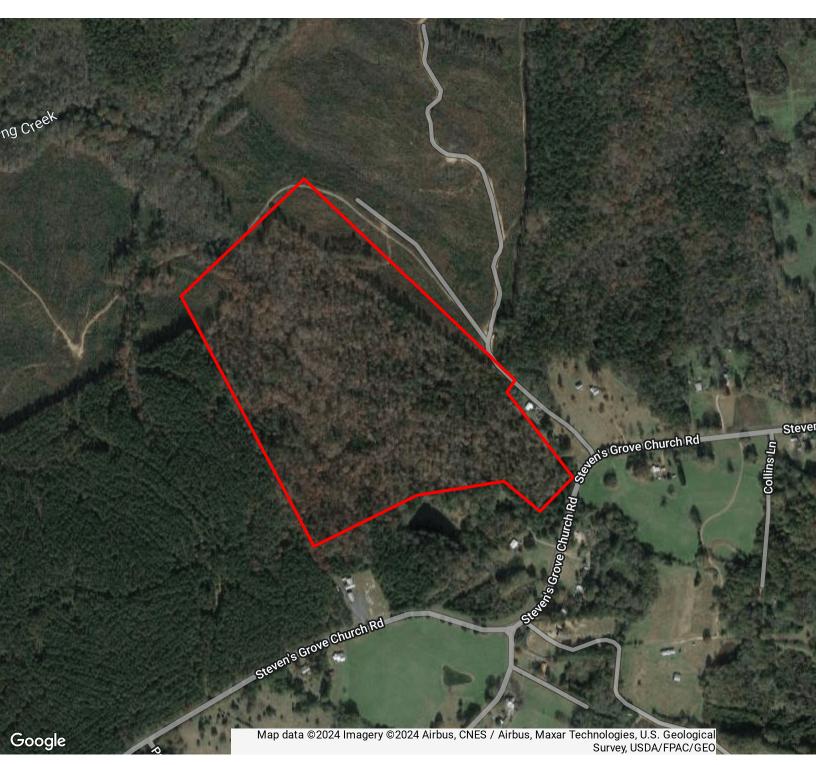

### houses located at 475 Stevens Grove Church Rd. **LOCATION OVERVIEW**

PROPERTY OVERVIEW

51.8± Acres

County

Lexington, Oglethorpe

The property is located off of Stevens Grove Church Rd roughly 2 miles north of Hwy 78. The access to the property is off of an easement which runs to the right of two houses located at 475 Stevens Grove Church Rd. It's located less than 10 minutes from Lexington and approximately 30 minutes from Athens.

The property is located in Oglethorpe County surrounded by large timber

tracts. It's an excellent recreational or hunting tract with rolling topography and a creek running through the middle of it. It's all wooded with mostly hardwoods and some pines. The access is off of an easement which runs adjacent to two

### **AERIAL MAP**

706.548.9300 grantwhitworth@gmail.com

STEVENS GROVE CHURCH ROAD, LEXINGTON, GA 30648