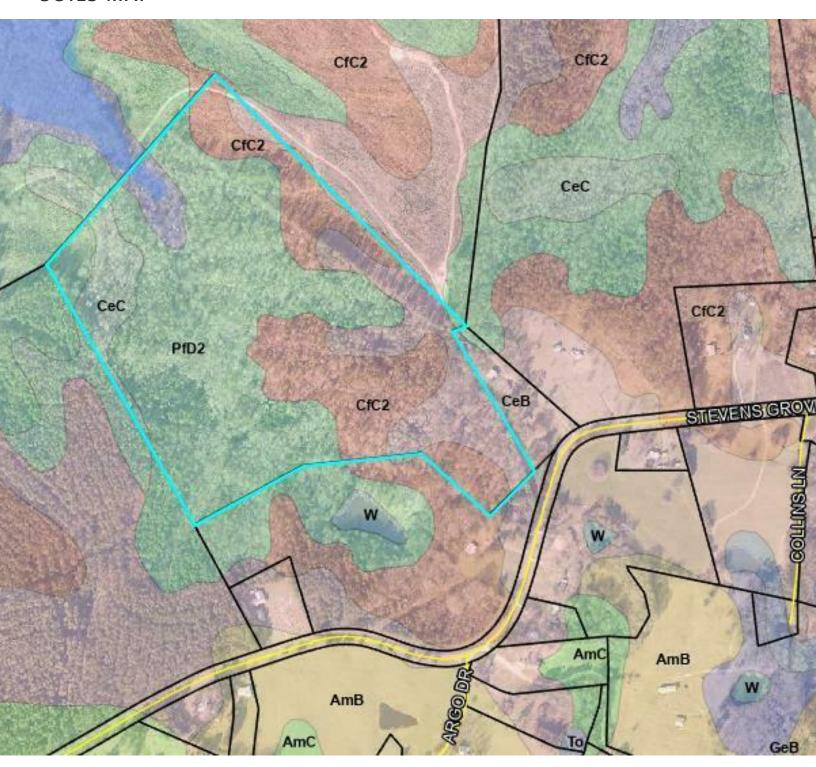

### **SOILS MAP**

grantwhitworth@gmail.com

STEVENS GROVE CHURCH ROAD, LEXINGTON, GA 30648