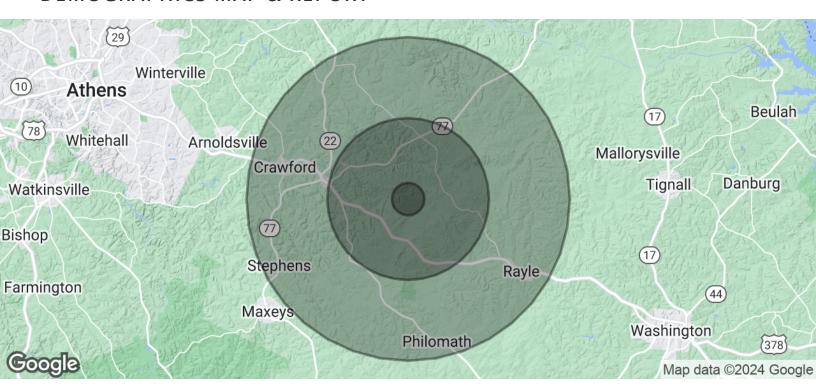

#### **DEMOGRAPHICS MAP & REPORT**

| POPULATION           | 1 MILE   | 5 MILES   | 10 MILES  |
|----------------------|----------|-----------|-----------|
| Total Population     | 569      | 3,939     | 12,479    |
| Average Age          | 30.8     | 40.4      | 42.0      |
| Average Age (Male)   | 25.2     | 37.6      | 36.8      |
| Average Age (Female) | 44.3     | 46.3      | 45.5      |
| HOUSEHOLDS & INCOME  | 1 MILE   | 5 MILES   | 10 MILES  |
| Total Households     | 188      | 1,648     | 5,523     |
| # of Persons per HH  | 3.0      | 2.4       | 2.3       |
| Average HH Income    | \$45,191 | \$54,771  | \$58,553  |
| Average House Value  | \$99,656 | \$125,143 | \$142,571 |

<sup>\*</sup> Demographic data derived from 2020 ACS - US Census