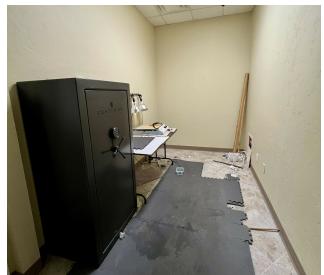

### **PROPERTY HIGHLIGHTS**

- Retail Space Available in the "North Porter Park" Strip Center Located on N Porter Ave
- Great Location in a High Traffic Area | Traffic Counts (vehicles/day): N Porter Ave 15,271 | E Robinson St 32,967
- Former Jewelry Store Large Open Retail Area, 2 Offices/Storage Rooms in Rear, 1 ADA Restroom, 10FT Ceilings, 2 Rear Metal Doors with Deadbolts, Wired for Security System
- Large Safes are Available in the Space if Practical for Tenant's Use
- Tenant Responsible for Utilities (Total Electric)