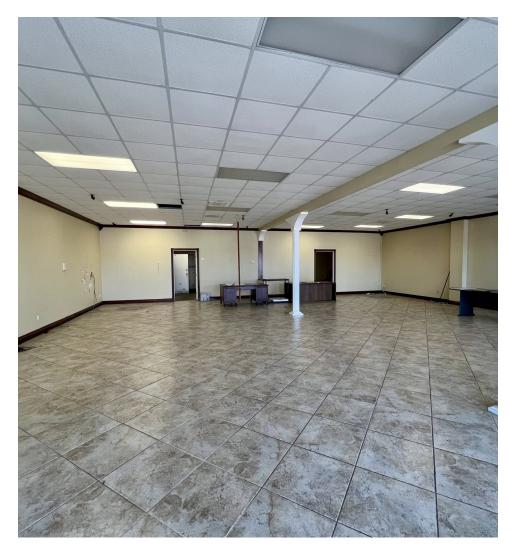

### **PROPERTY HIGHLIGHTS**

- Retail Space Available in the "North Porter Park" Strip Center Located on N Porter Ave
- Great Location in a High Traffic Area | Traffic Counts (vehicles/day): N Porter Ave 15,271 | E Robinson St 32,967
- Former Jewelry Store Large Open Retail Area, 2 Offices/Storage Rooms in Rear, 1 ADA Restroom, 10FT Ceilings, 2 Rear Metal Doors with Deadbolts, Wired for Security System
- Large Safes are Available in the Space if Practical for Tenant's Use
- Tenant Responsible for Utilities (Total Electric)