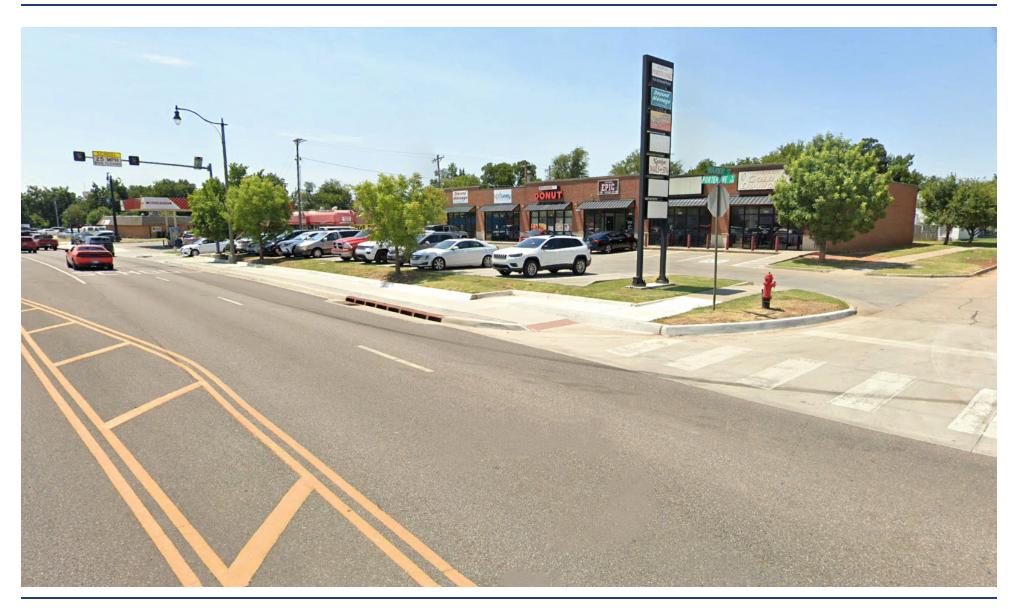

### **PROPERTY HIGHLIGHTS**

- Retail Space Available in the "North Porter Park" Strip Center Located on N Porter Ave
- Great Location in a High Traffic Area | Traffic Counts (vehicles/day): N Porter Ave 15,271 | E Robinson St 32,967
- Former Jewelry Store Large Open Retail Area, 2 Offices/Storage Rooms in Rear, 1 ADA Restroom, 10FT Ceilings, 2 Rear Metal Doors with Deadbolts, Wired for Security System
- Large Safes are Available in the Space if Practical for Tenant's Use
- Tenant Responsible for Utilities (Total Electric)