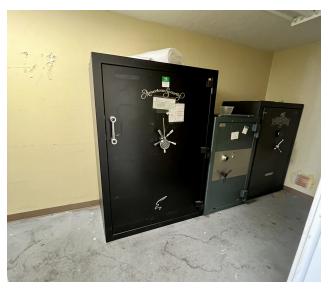

### **PROPERTY HIGHLIGHTS**

- Retail Space Available in the "North Porter Park" Strip Center Located on N Porter Ave
- Great Location in a High Traffic Area | Traffic Counts (vehicles/day): N Porter Ave 15,271 | E Robinson St 32,967
- Former Jewelry Store Large Open Retail Area, 2 Offices/Storage Rooms in Rear, 1 ADA Restroom, 10FT Ceilings, 2 Rear Metal Doors with Deadbolts, Wired for Security System
- Large Safes are Available in the Space if Practical for Tenant's Use
- Tenant Responsible for Utilities (Total Electric)