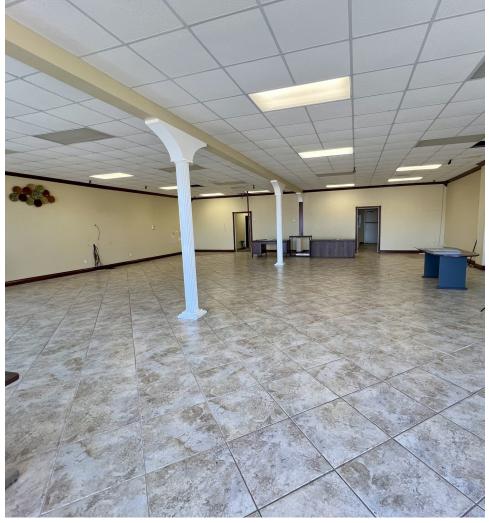

### **PROPERTY HIGHLIGHTS**

- Retail Space Available in the "North Porter Park" Strip Center Located on N Porter Ave
- Great Location in a High Traffic Area | Traffic Counts (vehicles/day): N Porter Ave 15,271 | E Robinson St 32,967
- Former Jewelry Store Large Open Retail Area, 2 Offices/Storage Rooms in Rear, 1 ADA Restroom, 10FT Ceilings, 2 Rear Metal Doors with Deadbolts, Wired for Security System
- Large Safes are Available in the Space if Practical for Tenant's Use
- Tenant Responsible for Utilities (Total Electric)