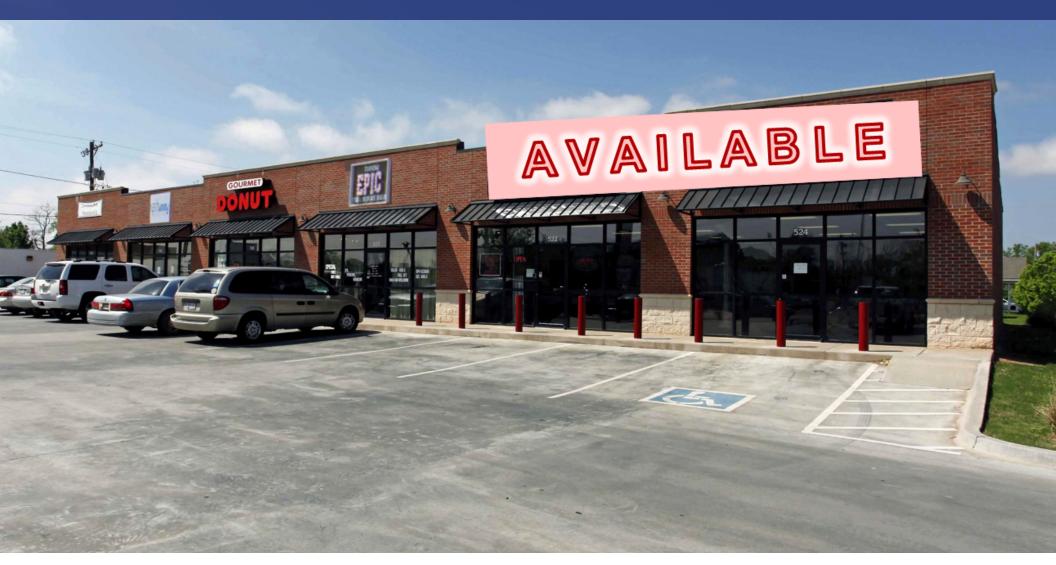

### **PROPERTY HIGHLIGHTS**

- Retail Space Available in the "North Porter Park" Strip Center Located on N Porter Ave
- Great Location in a High Traffic Area | Traffic Counts (vehicles/day): N Porter Ave 15,271 | E Robinson St 32,967
- Former Jewelry Store Large Open Retail Area, 2 Offices/Storage Rooms in Rear, 1 ADA Restroom, 10FT Ceilings, 2 Rear Metal Doors with Deadbolts, Wired for Security System
- Large Safes are Available in the Space if Practical for Tenant's Use
- Tenant Responsible for Utilities (Total Electric)