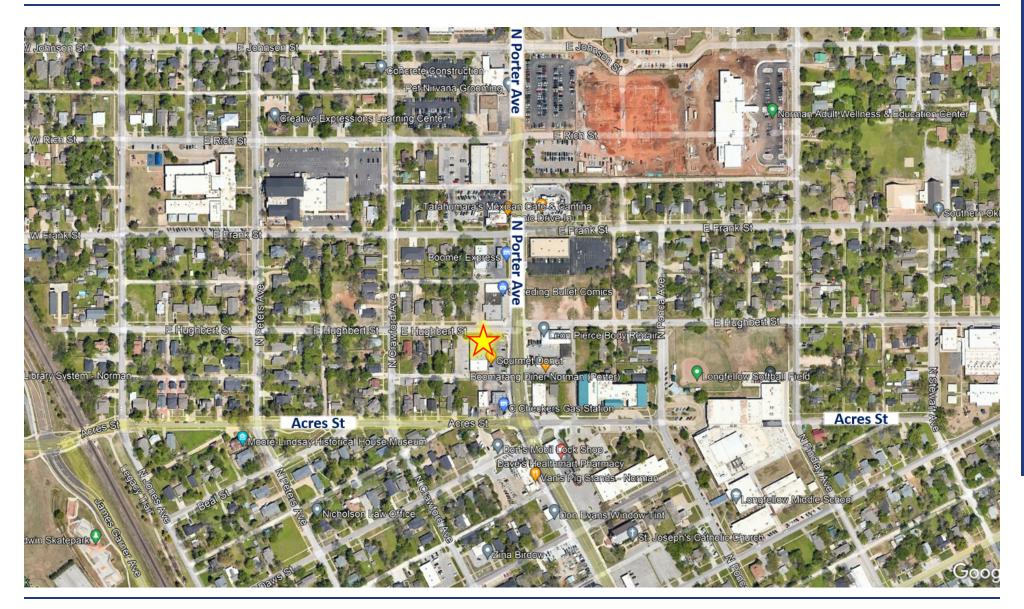

### **PROPERTY HIGHLIGHTS**

- Retail Space Available in the "North Porter Park" Strip Center Located on N Porter Ave
- Great Location in a High Traffic Area | Traffic Counts (vehicles/day): N Porter Ave 15,271 | E Robinson St 32,967
- Former Jewelry Store Large Open Retail Area, 2 Offices/Storage Rooms in Rear, 1 ADA Restroom, 10FT Ceilings, 2 Rear Metal Doors with Deadbolts, Wired for Security System
- Large Safes are Available in the Space if Practical for Tenant's Use
- Tenant Responsible for Utilities (Total Electric)