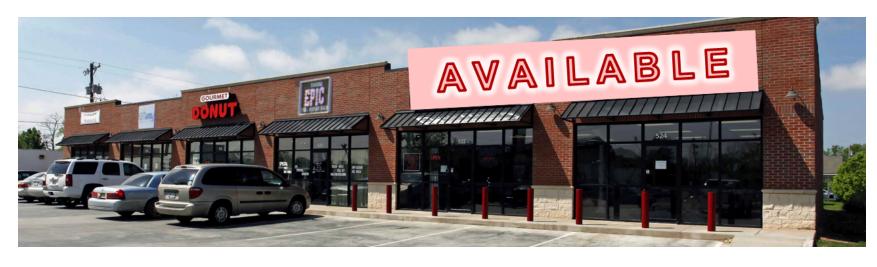

### **PROPERTY HIGHLIGHTS**

- Retail Space Available in the "North Porter Park" Strip Center Located on N Porter Ave
- Great Location in a High Traffic Area | Traffic Counts (vehicles/day): N Porter Ave 15,271 | E Robinson St 32,967
- Former Jewelry Store Large Open Retail Area, 2 Offices/Storage Rooms in Rear, 1 ADA Restroom, 10FT Ceilings, 2 Rear Metal Doors with Deadbolts, Wired for Security System
- Large Safes are Available in the Space if Practical for Tenant's Use
- Tenant Responsible for Utilities (Total Electric)