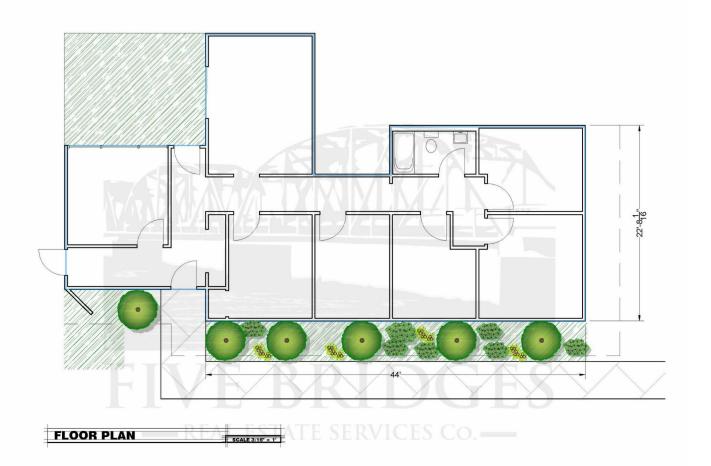

#### **PROPERTY DESCRIPTION**

Five Bridges Real Estate Services Co. are pleased to present an available office suite, Suite #5 at 1600 Jenks Avenue, available for Lease. Suite 5 is a 1,532 +/- SF office unit with an efficient floor plan to accommodate a wide variety of users. This well-located property sits at the signalized intersection of Jenks Avenue and Airport Road, between the major thoroughfares of 23rd St, US Hwy 98, and US Hwy 231. This building is located close to Gulf Coast Regional Medical Center and many other medical facilities.

#### **OFFERING SUMMARY**

| Lease Rate:    | \$16.00 SF/yr (Gross) |
|----------------|-----------------------|
| Available SF:  | 1,532 SF              |
| Lot Size:      | 4.613 Acres           |
| Building Size: | 12,942 SF             |