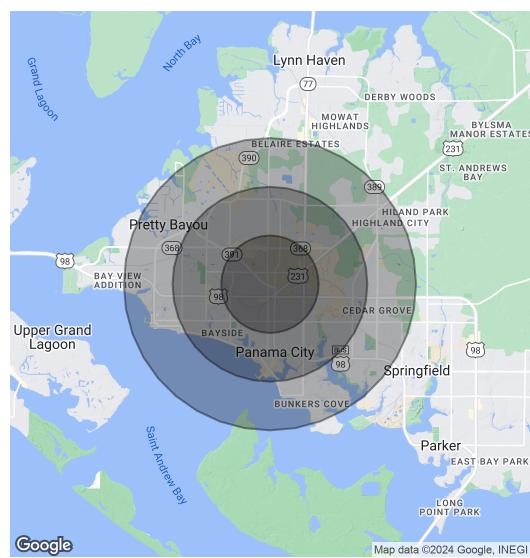

| DEMOGRAPHICS      | 1 MILE   | 2 MILES  | 3 MILES  |
|-------------------|----------|----------|----------|
| Total Households  | 2,004    | 9,671    | 20,970   |
| Total Population  | 3,700    | 19,811   | 41,783   |
| Average HH Income | \$42,007 | \$49,800 | \$54,203 |

## 1600 JENKS AVENUE, PANAMA CITY, FL 32405

| POPULATION           | 1 MILE    | 2 MILES   | 3 MILES   |
|----------------------|-----------|-----------|-----------|
| Total Population     | 3,700     | 19,811    | 41,783    |
| Average Age          | 39.2      | 40.2      | 40.8      |
| Average Age (Male)   | 41.9      | 38.0      | 39.1      |
| Average Age (Female) | 41.6      | 43.1      | 43.0      |
| HOUSEHOLDS & INCOME  | 1 MILE    | 2 MILES   | 3 MILES   |
| Total Households     | 2,004     | 9,671     | 20,970    |
| # of Persons per HH  | 1.8       | 2.0       | 2.0       |
| Average HH Income    | \$42,007  | \$49,800  | \$54,203  |
| Average House Value  | \$102,991 | \$134,506 | \$155,279 |