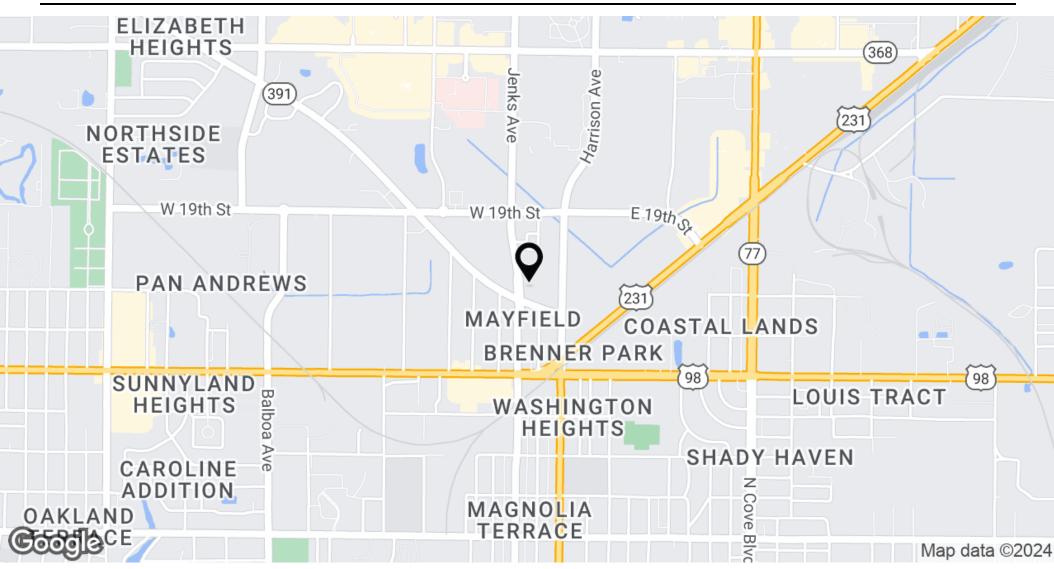

#### **PROPERTY DESCRIPTION**

Five Bridges Real Estate Services Co. are pleased to present an available office suite, Suite #5 at 1600 Jenks Avenue, available for Lease. Suite 5 is a 1,532 +/- SF office unit with an efficient floor plan to accommodate a wide variety of users. This well-located property sits at the signalized intersection of Jenks Avenue and Airport Road, between the major thoroughfares of 23rd St, US Hwy 98, and US Hwy 231. This building is located close to Gulf Coast Regional Medical Center and many other medical facilities.