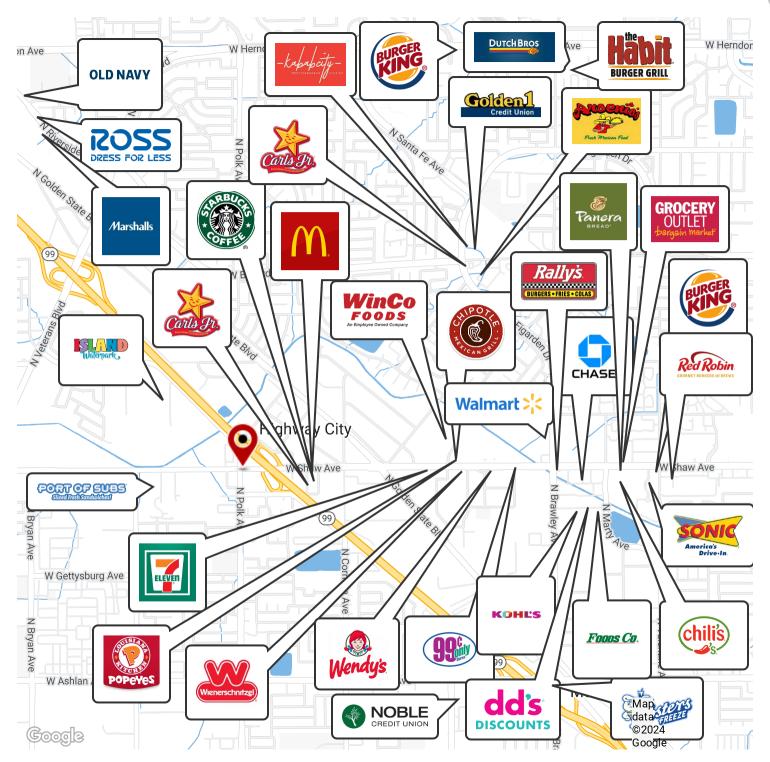

#### PROPERTY HIGHLIGHTS

- Freestanding Retail Building @ Corner Lot w/ Easy Access
- · Busy & Established Retail Corridor | Ample Parking
- Close Proximity to Major Traffic Generators & CA-99 Ramps
- · Former Liquor Store | License Has Already Been Sold
- Great Access & Visibility w/ Unmatched Level of Consumer Traffic
- Densely Populated Trade Area w/ ±195,222 People in 5-Miles
- · Great Exposure w/ Direct Shaw Ave Frontage
- · Highly Visible | Ample Parking | Easy Access | Quality Tenants
- Busy Retail Growth Corridor | \$83,660 Avg. Household Income (5 Mile)
- · Located Near Professional Offices, Banks, Restaurants & Shopping
- ±50,541 Daytime Population Within 2 Miles Of The Subject Property
- Well-Known Corner Retail Building w/ Large Corner Exposure/Signage
- · Easy Access from Surrounding Major Corridors
- Ample Parking, Quality Tenants, & Great Exposure

#### PROPERTY DESCRIPTION

Owners desire to retire! Prime existing well-established former convenience/liquor store located on a corner lot just off CA-99 & Shaw Ave with endless opportunities & great potential! This store features a current convenience store build out with a well-organized layout, offering a diverse range of products, including snacks, beverages, groceries, & everyday essentials. This deal offers the ability to build out any retail use per tenants request. With the ideal location & easy access this business has become a go-to destination for the local community, providing a convenient & welcoming shopping experience for residents & passerby alike. Daytime population of nearly ±50,541 people within 2 miles of the subject property and located in close proximity to the very popular Island Water Park.