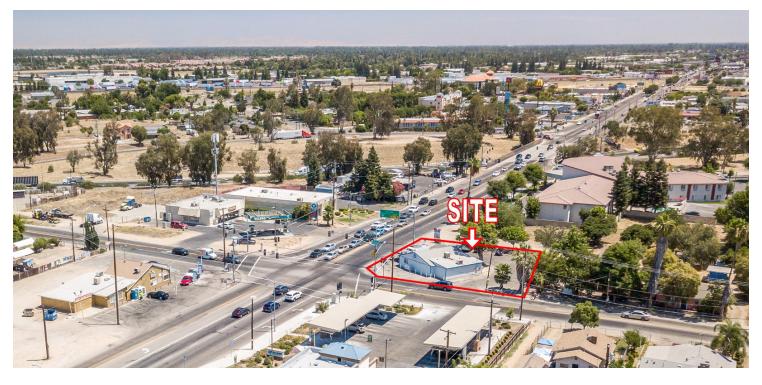

#### HIGH EXPOSURE FREESTANDING RETAIL BUILDING OFF CA-99

COMMERCIAL

5495 W Shaw Ave, Fresno, CA 93722

Lease Rate

\$1.75 SF/MONTH

#### PROPERTY HIGHLIGHTS

- Freestanding Retail Building @ Corner Lot w/ Easy Access
- · Busy & Established Retail Corridor | Ample Parking
- Close Proximity to Major Traffic Generators & CA-99 Ramps
- · Former Liquor Store | License Has Already Been Sold
- Great Access & Visibility w/ Unmatched Level of Consumer Traffic
- Densely Populated Trade Area w/ ±195,222 People in 5-Miles
- · Great Exposure w/ Direct Shaw Ave Frontage
- · Highly Visible | Ample Parking | Easy Access | Quality Tenants
- Busy Retail Growth Corridor | \$83,660 Avg. Household Income (5 Mile)
- · Located Near Professional Offices, Banks, Restaurants & Shopping
- ±50,541 Daytime Population Within 2 Miles Of The Subject Property
- Well-Known Corner Retail Building w/ Large Corner Exposure/Signage
- · Easy Access from Surrounding Major Corridors
- Ample Parking, Quality Tenants, & Great Exposure

### **LOCATION DESCRIPTION**

Located directly off CA-99 in Fresno, CA just south of Shaw Ave, west of Quality Inn & Suites, east of Polk Ave, & north of Fairmont Ave. Strategically positioned just off Freeway 99 in Fresno, California, this convenience store enjoys a prime location catering to both local residents and travelers. Its proximity to the freeway ensures easy access for commuters, making it a convenient pit stop for snacks and everyday essentials. Situated amidst a dynamic urban landscape, this store provides a welcoming and accessible option for those seeking quick and efficient services along their journey or within the local community.