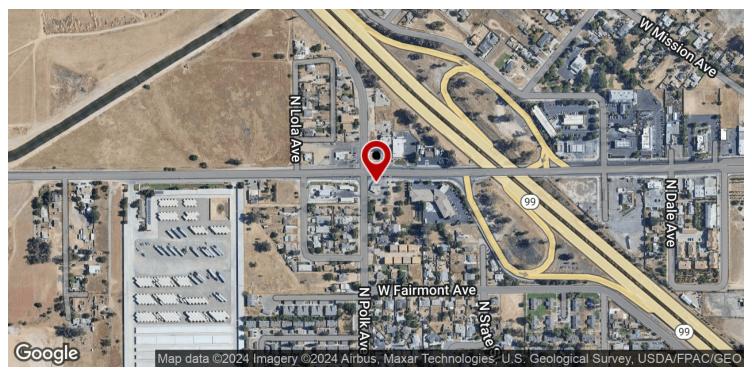

### **LOCATION DESCRIPTION**

Located directly off CA-99 in Fresno, CA just south of Shaw Ave, west of Quality Inn & Suites, east of Polk Ave, & north of Fairmont Ave. Strategically positioned just off Freeway 99 in Fresno, California, this convenience store enjoys a prime location catering to both local residents and travelers. Its proximity to the freeway ensures easy access for commuters, making it a convenient pit stop for snacks and everyday essentials. Situated amidst a dynamic urban landscape, this store provides a welcoming and accessible option for those seeking quick and efficient services along their journey or within the local community.