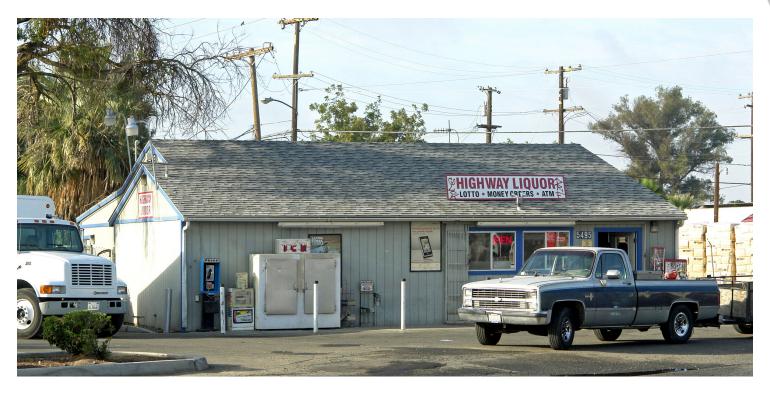

#### PROPERTY DESCRIPTION

Owners desire to retire! Prime existing well-established former convenience/liquor store located on a corner lot just off CA-99 & Shaw Ave with endless opportunities & great potential! This store features a current convenience store build out with a well-organized layout, offering a diverse range of products, including snacks, beverages, groceries, & everyday essentials. This deal offers the ability to build out any retail use per tenants request. With the ideal location & easy access this business has become a go-to destination for the local community, providing a convenient & welcoming shopping experience for residents & passerby alike. Daytime population of nearly ±50,541 people within 2 miles of the subject property and located in close proximity to the very popular Island Water Park.