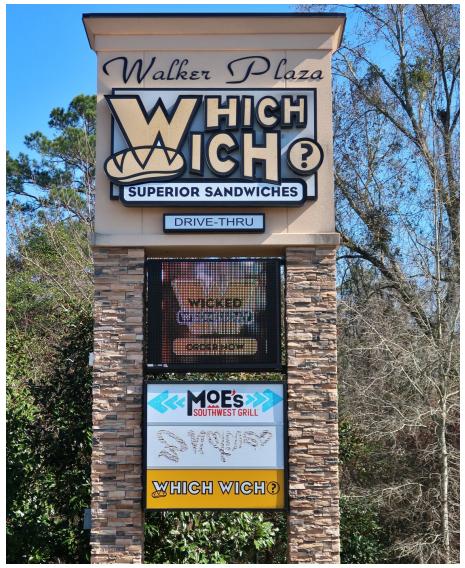

#### **PROPERTY OVERVIEW**

Stirling Properties is pleased to offer For Lease this 1,400 SF retail opportunity with a highly visible location near FSU, TCC, and the Florida State Capital. This multi-tenant strip center is also occupied by two great national Co-tenants: Which Wich and Moe's Southwestern Grill. The strip center boasts ample parking, ensuring convenience for your customers. This is an excellent opportunity for businesses seeking high visibility, strong traffic counts, and a supportive community to be part of this dynamic retail hub in Tallahassee, FL.