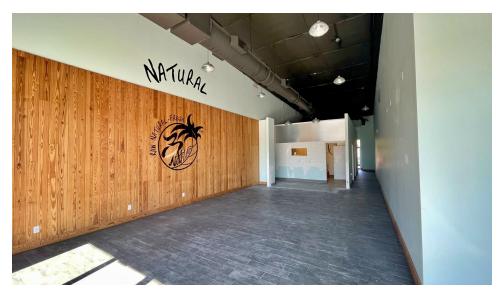

#### **PROPERTY OVERVIEW**

Stirling Properties is pleased to offer For Lease this 1,400 SF retail opportunity with a highly visible location near FSU, TCC, and the Florida State Capital. This multi-tenant strip center is also occupied by two great national Co-tenants: Which Wich and Moe's Southwestern Grill. The strip center boasts ample parking, ensuring convenience for your customers. This is an excellent opportunity for businesses seeking high visibility, strong traffic counts, and a supportive community to be part of this dynamic retail hub in Tallahassee, FL.

| SPACES  | LEASE RATE    | SPACE SIZE |
|---------|---------------|------------|
| Suite 2 | \$17.75 SF/yr | 1,400 SF   |

**SHAWN MAXEY** 850.972.0162