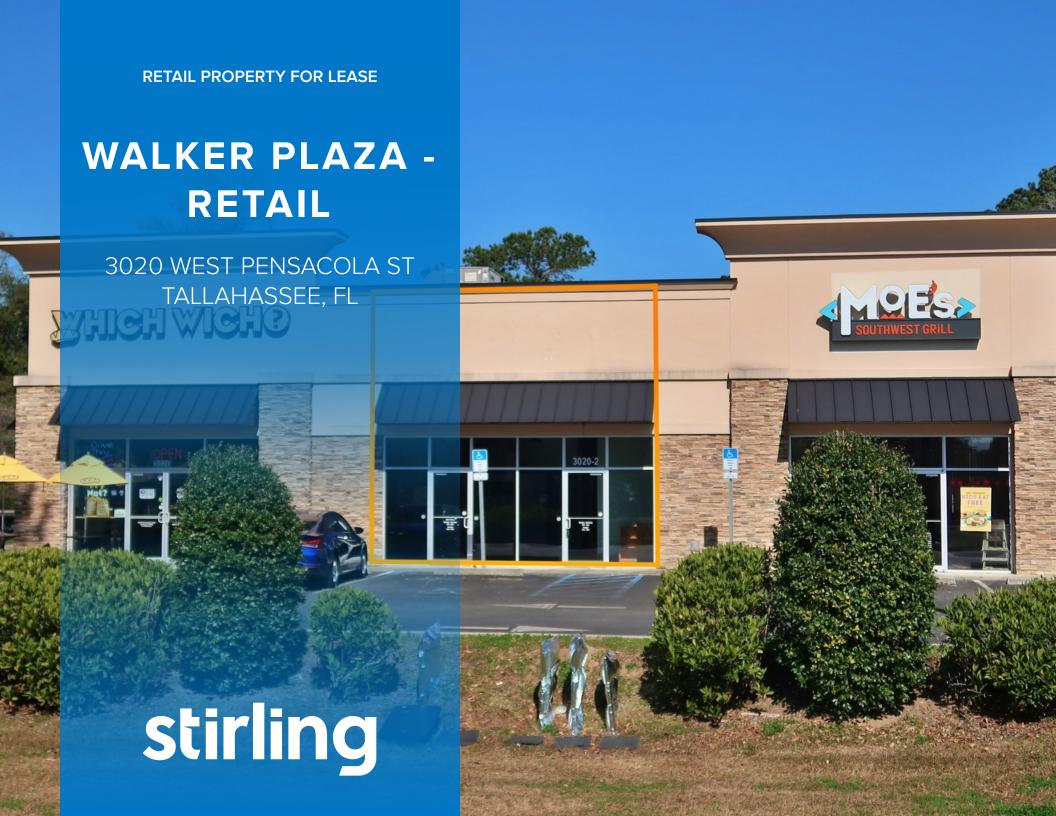

### **WALKER PLAZA - RETAIL**

3020 WEST PENSACOLA ST TALLAHASSEE, FL 32504 Retail Property For Lease

#### **PROPERTY OVERVIEW**

Stirling Properties is pleased to offer For Lease this 1,400 SF retail opportunity with a highly visible location near FSU, TCC, and the Florida State Capital. This multi-tenant strip center is also occupied by two great national Co-tenants: Which Wich and Moe's Southwestern Grill. The strip center boasts ample parking, ensuring convenience for your customers. This is an excellent opportunity for businesses seeking high visibility, strong traffic counts, and a supportive community to be part of this dynamic retail hub in Tallahassee, FL.