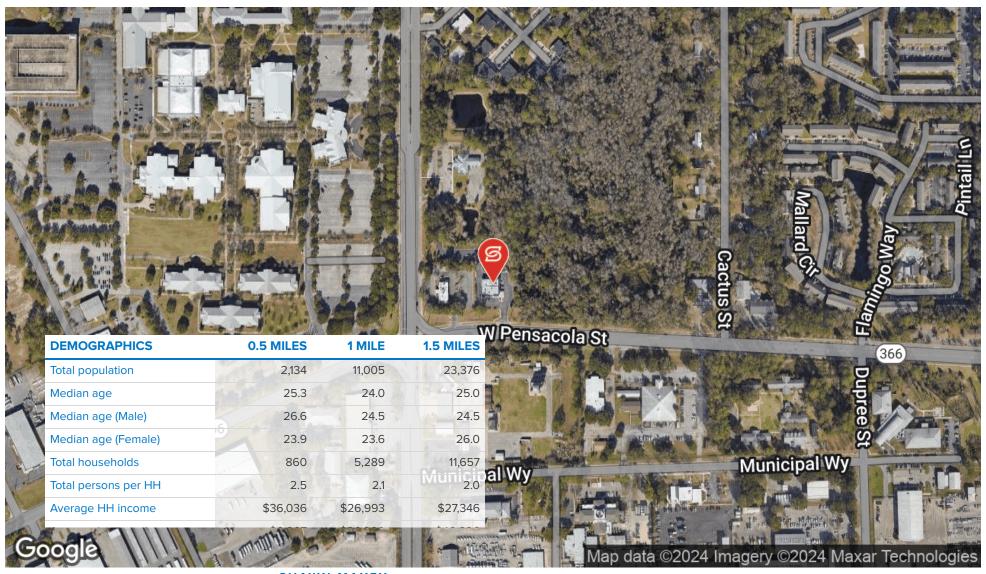

#### **PROPERTY OVERVIEW**

Stirling Properties is pleased to offer For Lease this 1,400 SF retail opportunity with a highly visible location near FSU, TCC, and the Florida State Capital. This multi-tenant strip center is also occupied by two great national Co-tenants: Which Wich and Moe's Southwestern Grill. The strip center boasts ample parking, ensuring convenience for your customers. This is an excellent opportunity for businesses seeking high visibility, strong traffic counts, and a supportive community to be part of this dynamic retail hub in Tallahassee, FL.