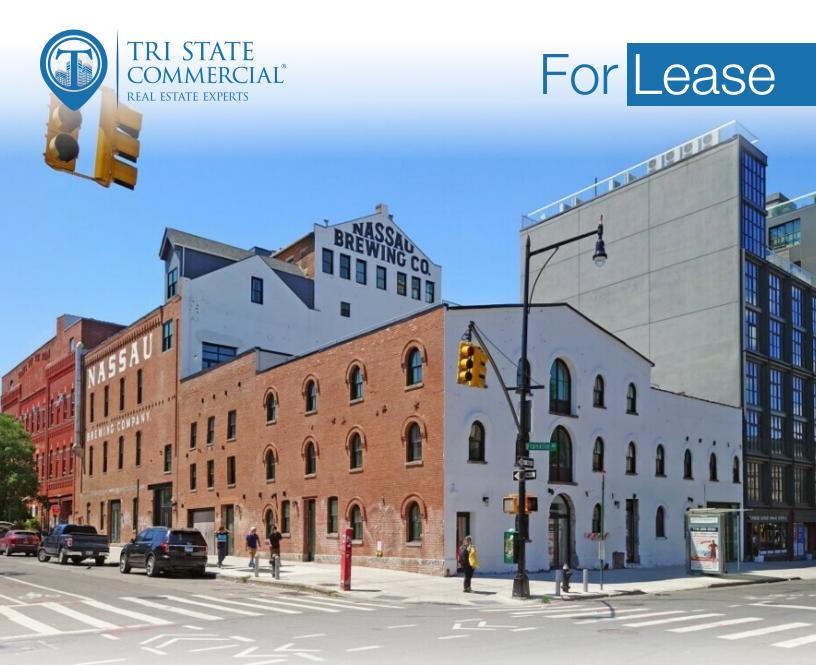

# 6 Retail Spaces + Cellar for Lease in Landmarked Building

540 - 5,600 SF • 6 Units 620 Franklin Ave • Brooklyn • NY For Pricing Call: 718-437-6100

Shlomi BagdadiAvi Akiva718.437.6100718.437.6100 x110sb@tristatecr.comAvi.A@TriStateCR.com

## **Property Summary**

620 Franklin Ave, Brooklyn, NY 11238

### Location Overview

Located in the vibrant Crown Heights neighborhood of Brooklyn between Dean St & Bergen St near the Park Pl subway station.

Nearest Transit: S train at Park Pl, A & C trains at Franklin Ave, and the B65 & B48 bus lines.