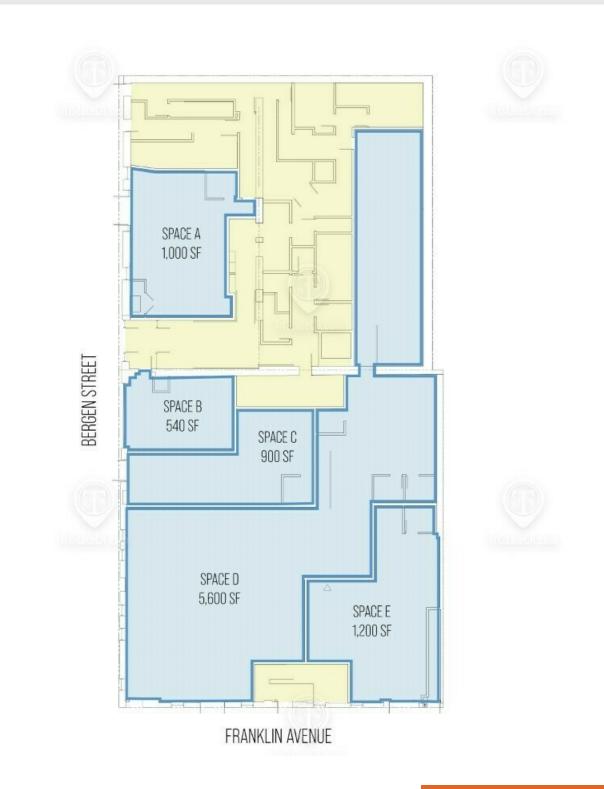

## Floor Plan - 1st Floor

### Main Highlights

- Space A: 1,000 SF
- Space B: 540 SF
- Space C: 900 SF
- Space D: 5,600 SF
- Space E: 1,200 SF
- Cellar: 3,600 SF
- Spaces B-F can be combined for a total of 8,240 SF
- Thriving neighborhood
- Strong retail corridors
- Landlord work available
- Divisible
- Cool Brooklyn character
- High gas and electric
- Vintage-style arch brickwork in the lower level
- ▶ Great for F&B concept