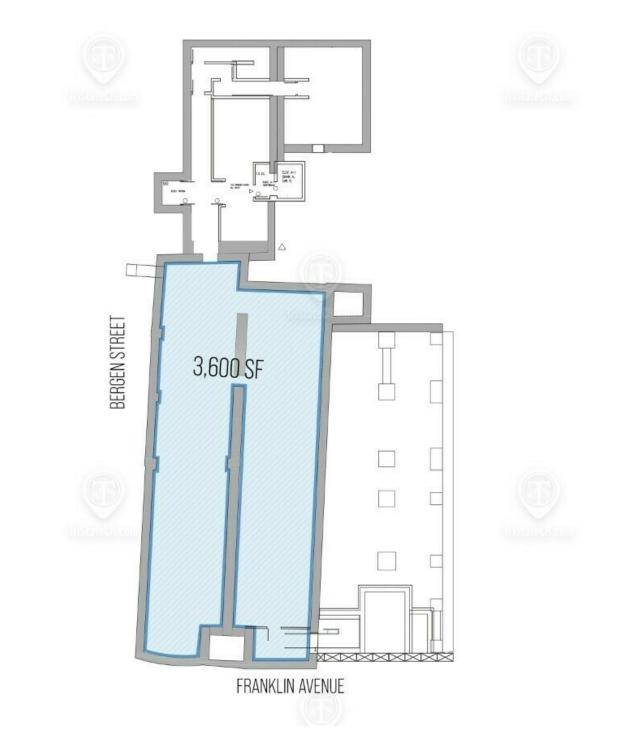

### Floor Plan - Cellar

### Main Highlights

- Space A: 1,000 SF
- Space B: 540 SF
- Space C: 900 SF
- Space D: 5,600 SF
- Space E: 1,200 SF
- Cellar: 3,600 SF
- Spaces B-F can be combined for a total of 8,240 SF
- Thriving neighborhood
- Strong retail corridors
- Landlord work available
- Divisible
- Cool Brooklyn character
- High gas and electric
- Vintage-style arch brickwork in the lower level
- ▶ Great for F&B concept