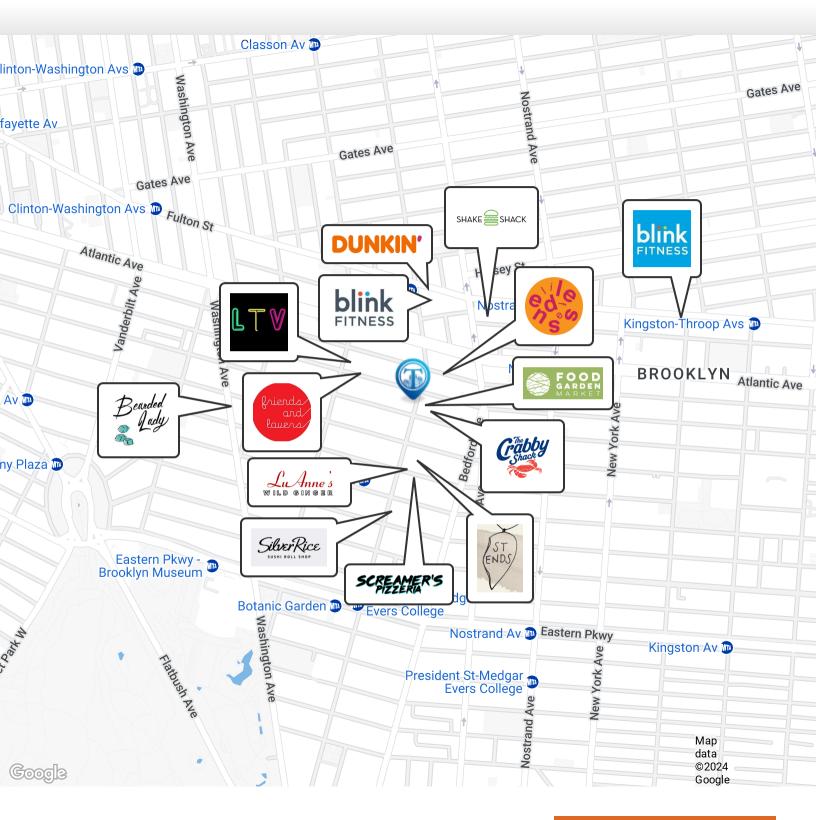

Nearby tenants include Blink Fitness, Shake Shack, Endless Life Brewing, L Train Vintage, Dunkin', Silver Rice, Bearded Lady, Screamer's Pizzeria, Lianne's Wild Ginger, ST ENDS, Food Garden Market, The Crabby Shack, Friends and Lovers, and more!

# **Retailer Map**