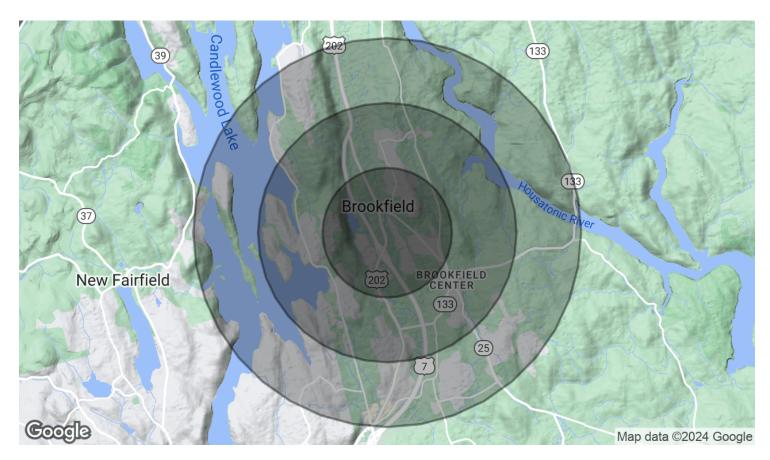

**DEMOGRAPHICS 1 MILE** 2 MILES **3 MILES Total Households** 1,261 4,508 8,612 **Total Population** 3,303 11,682 22,209 \$153,835 \$172,144 \$174,179 Average HH Income

#### Demographics Map & Report

#### Emporium Plaza - Drive Thru 731 Federal Road | Brookfield, CT 06804

| POPULATION           | 1 MILE | 2 MILES | 3 MILES |
|----------------------|--------|---------|---------|
| Total Population     | 3,303  | 11,682  | 22,209  |
| Average Age          | 42     | 44      | 44      |
| Average Age (Male)   | 41     | 43      | 43      |
| Average Age (Female) | 43     | 45      | 45      |
| HOUSEHOLDS & INCOME  | 1 MILE | 2 MILES | 3 MILES |
| Total Households     | 1,261  | 4,508   | 8,612   |

|                     | · /= - ·  |           | -,        |
|---------------------|-----------|-----------|-----------|
| # of Persons per HH | 2.6       | 2.6       | 2.6       |
| Average HH Income   | \$153,835 | \$172,144 | \$174,179 |
| Average House Value | \$513,104 | \$532,447 | \$543,446 |

Demographics data derived from AlphaMap