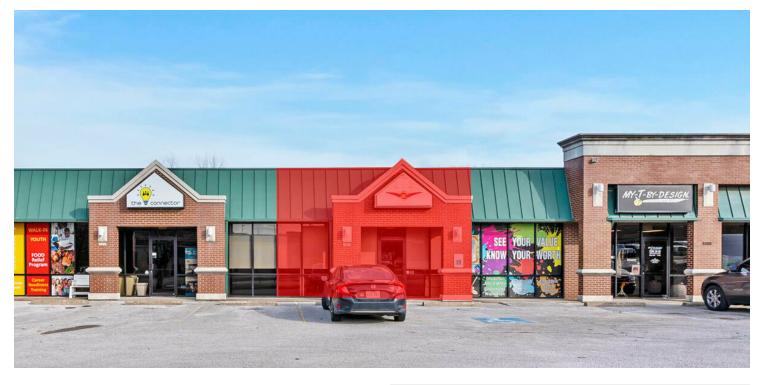

### 380-392 EAST SUNBRIDGE DRIVE

Fayetteville, AR 72703

#### PROPERTY DESCRIPTION

Two office/retail spaces featuring expansive windows that invite abundant natural light into each unit are currently up for lease near the intersection of College and Sunbridge. The spaces boast spacious work areas, storage closets, and private bathrooms, making them ideal for nurturing your business's growth! Conveniently located, they offer easy access to all Fayetteville has to offer.

#### **PROPERTY HIGHLIGHTS**

- Available Suites: 384 E Sunbridge at +/- 1,033 SF and 388 E Sunbridge at +/- 1,194 SF
- · Tenant Pays Utilities
- Expansive Windows
- · Near the Intersection of College and Sunbridge