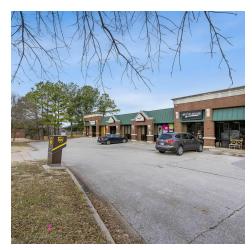

### 380-392 EAST SUNBRIDGE DRIVE

Fayetteville, AR 72703

#### PROPERTY DESCRIPTION

Two office/retail spaces featuring expansive windows that invite abundant natural light into each unit are currently up for lease near the intersection of College and Sunbridge. The spaces boast spacious work areas, storage closets, and private bathrooms, making them ideal for nurturing your business's growth! Conveniently located, they offer easy access to all Fayetteville has to offer.

#### **PROPERTY HIGHLIGHTS**

- Available Suites: 384 E Sunbridge at +/- 1,033 SF and 388 E Sunbridge at +/- 1,194 SF
- · Tenant Pays Utilities
- Expansive Windows
- · Near the Intersection of College and Sunbridge