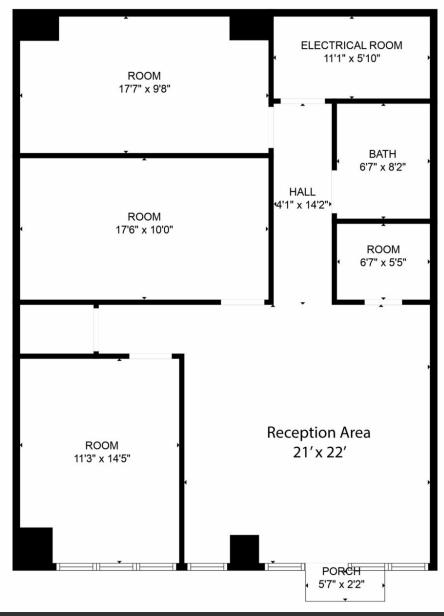

## 388 SUNBRIDGE DR FLOORPLAN

Fayetteville, AR 72703

# 388 Sunbridge

#### 388 E Sunbridge Dr Floor Plan

We obtained the information above from sources we believe to be reliable. However, we have not verified its accuracy and make no guarantee, warranty or representation about it. It is submitted subject to the possibility of errors, omissions, change of price, rental or other conditions, prior sale, lease or financing, or withdraway without notice. We include projections, opinions, assumptions or estimates for example only, and they may not represent current or future performance of the property's ou and your tax and legal advisors should conduct your own investigation of the property and transaction.