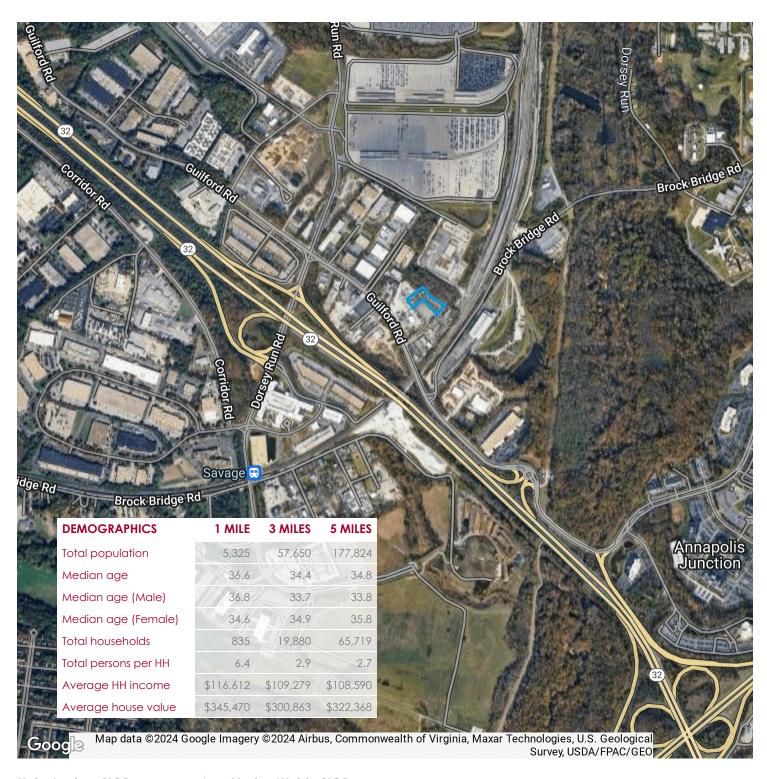

### **PROPERTY INFORMATION**

COUNTY: Howard MARKET: Baltimore

**SUBMARKET:** Rt 1/BWI Howard

**ZONED:** 