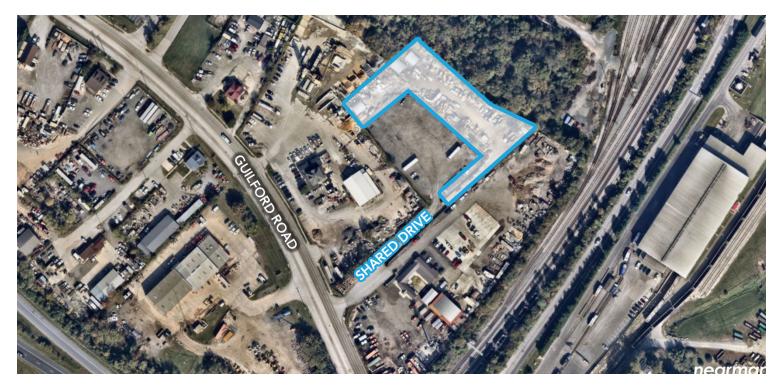

# **OUTSIDE STORAGE FOR LEASE** 11071 GUILFORD ROAD LOT B

Annapolis Junction, MD 20701 Available: 1.31 Acres

### **PROPERTY HIGHLIGHTS**

- Outside storage/contractor yards
- Level graded
- Fenced
- Available June 1, 2024

Kate Jordan, SIOR Principal 410.336.5314 kjordan@lee-associates.com Marley Welsh, SIOR Principal 443.741.4050 mwelsh@lee-associates.com