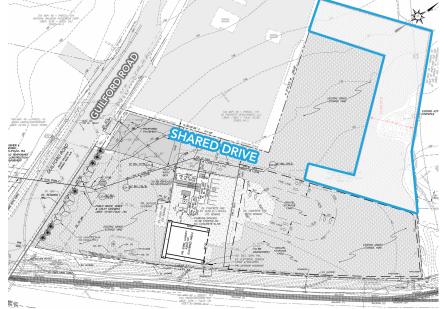

# **OUTSIDE STORAGE FOR LEASE** 11071 GUILFORD ROAD LOT B

Annapolis Junction, MD 20701 Available: 1.31 Acres

### **PROPERTY HIGHLIGHTS**

- Outside storage/contractor yards
- Level graded
- Fenced
- Available June 1, 2024

Kate Jordan, SIOR Principal 410.336.5314 kjordan@lee-associates.com Marley Welsh, SIOR Principal 443.741.4050 mwelsh@lee-associates.com