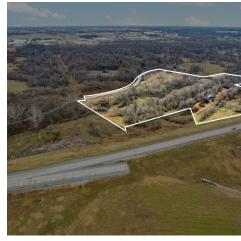

#### PROPERTY DESCRIPTION

+/- 19 acres of land available in Lowell with easy access to I-49! Perfect place to build your home and hobby farm with a flowing creek and plenty of trees for added privacy, or develop a small subdivision. Zone R-2 Intermediate Neighborhood, this zoning is set to accommodate single and multi-family residential development and to provide a transition between suburban neighborhood development and urban neighborhood or commercial development.

#### PROPERTY HIGHLIGHTS

- +/- 19 Acres
- Zoned R-2 Intermediate Neighborhood
- Wooded
- Creek on Property