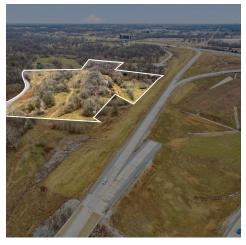

#### PROPERTY DESCRIPTION

+/- 19 acres of land available in Lowell with easy access to I-49! Perfect place to build your home and hobby farm with a flowing creek and plenty of trees for added privacy, or develop a small subdivision. Zone R-2 Intermediate Neighborhood, this zoning is set to accommodate single and multi-family residential development and to provide a transition between suburban neighborhood development and urban neighborhood or commercial development.

#### PROPERTY HIGHLIGHTS

- +/- 19 Acres
- Zoned R-2 Intermediate Neighborhood
- Wooded
- Creek on Property