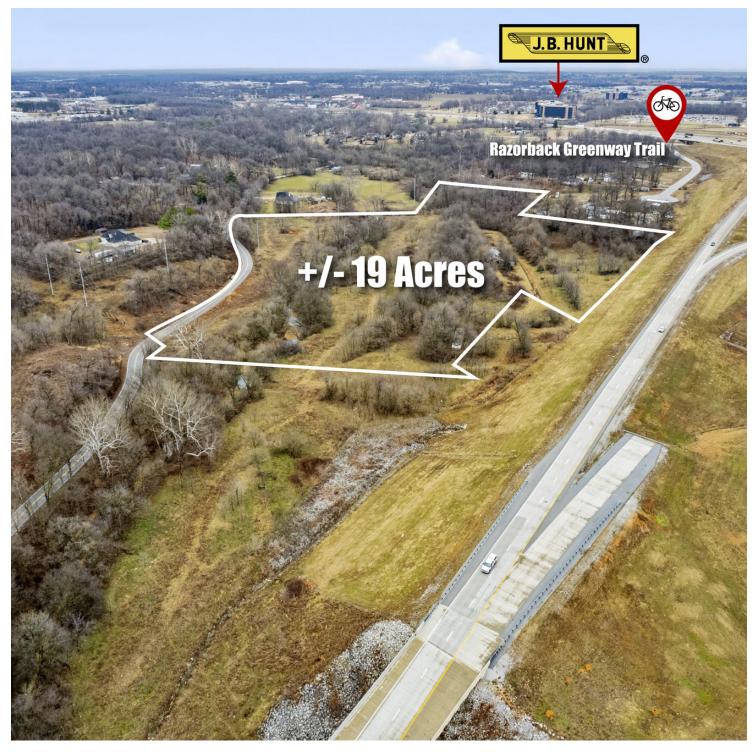

#### PROPERTY DESCRIPTION

+/- 19 acres of land available in Lowell with easy access to I-49! Perfect place to build your home and hobby farm with a flowing creek and plenty of trees for added privacy, or develop a small subdivision. Zone R-2 Intermediate Neighborhood, this zoning is set to accommodate single and multi-family residential development and to provide a transition between suburban neighborhood development and urban neighborhood or commercial development.

#### PROPERTY HIGHLIGHTS

- +/- 19 Acres
- Zoned R-2 Intermediate Neighborhood
- Wooded
- Creek on Property

#### **OFFERING SUMMARY**

 Sale Price:
 \$799,900

 Lot Size:
 18.81 Acres

We obtained the information above from sources we believe to be reliable. However, we have not verified its accuracy and make no guarantee, warranty or representation about it. It is submitted subject to the possibility of errors, omissions, change of price, rental or other conditions, prior sale, lease or financing, or withdrawal without notice. We include projections, opinions, assumptions or estimates for example only, and they may not represent current or future performance of the property, ou and your tax and legal advisors should conduct your own investigation of the property and transaction.