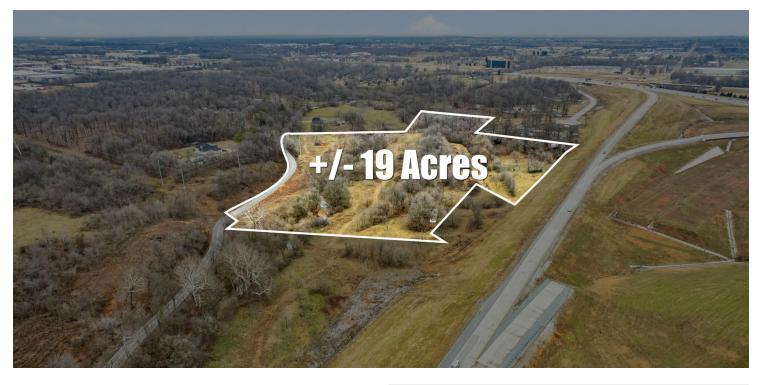

#### PROPERTY DESCRIPTION

+/- 19 acres of land available in Lowell with easy access to I-49! Perfect place to build your home and hobby farm with a flowing creek and plenty of trees for added privacy, or develop a small subdivision. Zone R-2 Intermediate Neighborhood, this zoning is set to accommodate single and multi-family residential development and to provide a transition between suburban neighborhood development and urban neighborhood or commercial development.

#### PROPERTY HIGHLIGHTS

- +/- 19 Acres
- Zoned R-2 Intermediate Neighborhood
- Wooded
- Creek on Property