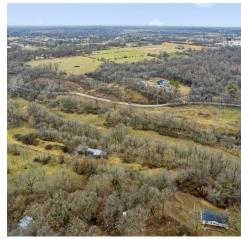

#### PROPERTY DESCRIPTION

+/- 19 acres of land available in Lowell with easy access to I-49! Perfect place to build your home and hobby farm with a flowing creek and plenty of trees for added privacy, or develop a small subdivision. Zone R-2 Intermediate Neighborhood, this zoning is set to accommodate single and multi-family residential development and to provide a transition between suburban neighborhood development and urban neighborhood or commercial development.

#### PROPERTY HIGHLIGHTS

- +/- 19 Acres
- Zoned R-2 Intermediate Neighborhood
- Wooded
- Creek on Property