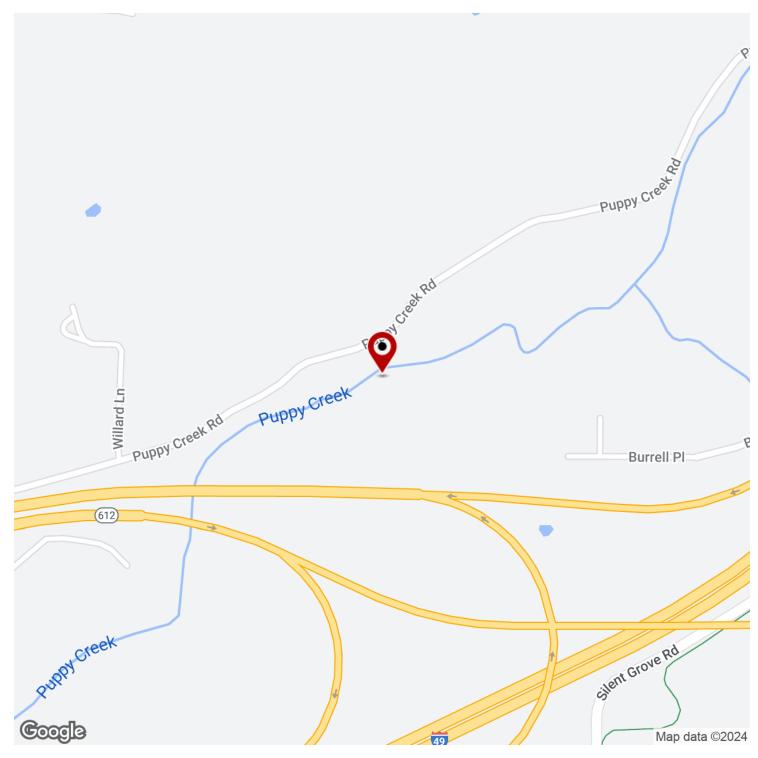

# PUPPY CREEK RD

Lowell, AR 72745

#### PROPERTY DESCRIPTION

+/- 19 acres of land available in Lowell with easy access to I-49! Perfect place to build your home and hobby farm with a flowing creek and plenty of trees for added privacy, or develop a small subdivision. Zone R-2 Intermediate Neighborhood, this zoning is set to accommodate single and multi-family residential development and to provide a transition between suburban neighborhood development and urban neighborhood or commercial development.