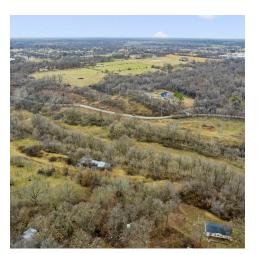

#### PROPERTY DESCRIPTION

+/- 19 acres of land available in Lowell with easy access to I-49! Perfect place to build your home and hobby farm with a flowing creek and plenty of trees for added privacy, or develop a small subdivision. Zone R-2 Intermediate Neighborhood, this zoning is set to accommodate single and multi-family residential development and to provide a transition between suburban neighborhood development and urban neighborhood or commercial development.

#### PROPERTY HIGHLIGHTS

- +/- 19 Acres
- Zoned R-2 Intermediate Neighborhood
- Wooded
- Creek on Property