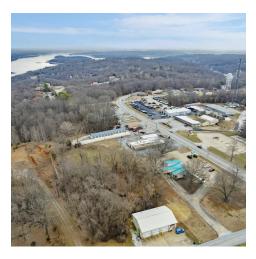

#### PROPERTY DESCRIPTION

+/- 6,320 SF restaurant/bar space for sale, located directly off of Hwy 12 in East Rogers! Space includes multiple dining/seating areas, two bars, private restrooms, manager's office, and the potential to have a drive-thru window. Also has a patio with two sets of double doors for customers to enjoy their meal outside during the warmer months. Property sits on +/- 1.20 acres, with plenty of room to expand in the back. Located just 1 mile from Prairie Creek Marina on Beaver Lake, which draws in thousands of visitors every year!

## **Hwy 12**

We obtained the information above from sources we believe to be reliable. However, we have not verified its accuracy and make no guarantee, warranty or representation about it. It is submitted subject to the possibility of errors, omissions, change of price, rental or other conditions, prior sale, lease or financing, or withdrawal without notice. We include projections, opinions, assumptions or estimates for example only, and they may not represent current or future performance of the property, You and your tax and legal advisor about conduct your own investigation of the property and transaction.