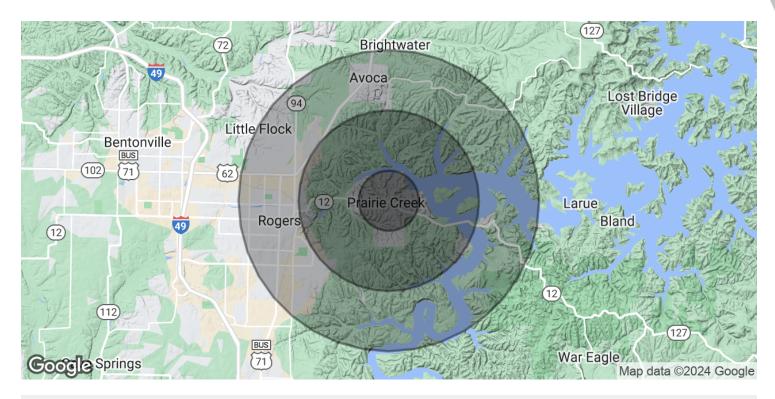

| DEMOGRAPHICS      | 1 MILE    | 3 MILES  | 5 MILES  |
|-------------------|-----------|----------|----------|
| Total Households  | 452       | 4,224    | 17,785   |
| Total Population  | 989       | 10,079   | 46,163   |
| Average HH Income | \$101,883 | \$85,563 | \$70,288 |

# 14528 E HIGHWAY 12

Rogers, AR 72756

| POPULATION                           | 1 MILE               | 3 MILES              | 5 MILES               |
|--------------------------------------|----------------------|----------------------|-----------------------|
| Total Population                     | 989                  | 10,079               | 46,163                |
| Average Age                          | 49.3                 | 45.2                 | 37.5                  |
| Average Age (Male)                   | 45.7                 | 44.3                 | 36.8                  |
| Average Age (Female)                 | 50.8                 | 45.8                 | 39.1                  |
|                                      |                      |                      |                       |
|                                      |                      |                      |                       |
| HOUSEHOLDS & INCOME                  | 1 MILE               | 3 MILES              | 5 MILES               |
| HOUSEHOLDS & INCOME Total Households | <b>1 MILE</b><br>452 | <b>3 MILES</b> 4,224 | <b>5 MILES</b> 17,785 |
|                                      |                      |                      |                       |
| Total Households                     | 452                  | 4,224                | 17,785                |
| Total Households # of Persons per HH | 452<br>2.2           | 4,224<br>2.4         | 17,785<br>2.6         |