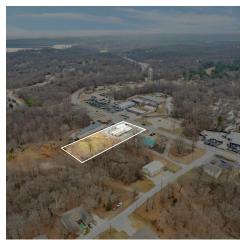

#### PROPERTY DESCRIPTION

+/- 6,320 SF restaurant/bar space for sale, located directly off of Hwy 12 in East Rogers! Space includes multiple dining/seating areas, two bars, private restrooms, manager's office, and the potential to have a drive-thru window. Also has a patio with two sets of double doors for customers to enjoy their meal outside during the warmer months. Property sits on +/- 1.20 acres, with plenty of room to expand in the back. Located just 1 mile from Prairie Creek Marina on Beaver Lake, which draws in thousands of visitors every year!

### PROPERTY HIGHLIGHTS

- +/- 6.320 SF
- Restaurant/Bar Space
- +/- 1.20 Acre Property
- 1 Mile/3 Minutes from Prairie Creek Marina