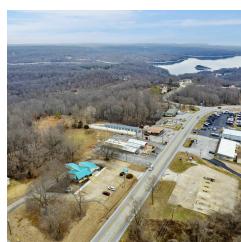

#### PROPERTY DESCRIPTION

+/- 6,320 SF restaurant/bar space for sale, located directly off of Hwy 12 in East Rogers! Space includes multiple dining/seating areas, two bars, private restrooms, manager's office, and the potential to have a drive-thru window. Also has a patio with two sets of double doors for customers to enjoy their meal outside during the warmer months. Property sits on +/- 1.20 acres, with plenty of room to expand in the back. Located just 1 mile from Prairie Creek Marina on Beaver Lake, which draws in thousands of visitors every year!

### PROPERTY HIGHLIGHTS

- +/- 6.320 SF
- Restaurant/Bar Space
- +/- 1.20 Acre Property
- 1 Mile/3 Minutes from Prairie Creek Marina