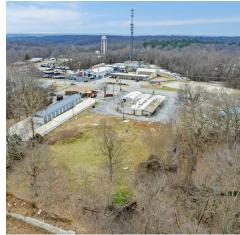

#### PROPERTY DESCRIPTION

+/- 6,320 SF restaurant/bar space for sale, located directly off of Hwy 12 in East Rogers! Space includes multiple dining/seating areas, two bars, private restrooms, manager's office, and the potential to have a drive-thru window. Also has a patio with two sets of double doors for customers to enjoy their meal outside during the warmer months. Property sits on +/- 1.20 acres, with plenty of room to expand in the back. Located just 1 mile from Prairie Creek Marina on Beaver Lake, which draws in thousands of visitors every year!

### PROPERTY HIGHLIGHTS

- +/- 6.320 SF
- Restaurant/Bar Space
- +/- 1.20 Acre Property
- 1 Mile/3 Minutes from Prairie Creek Marina