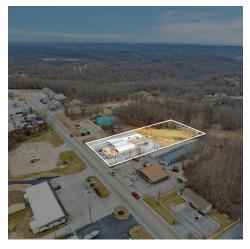

#### PROPERTY DESCRIPTION

+/- 6,320 SF restaurant/bar space for sale, located directly off of Hwy 12 in East Rogers! Space includes multiple dining/seating areas, two bars, private restrooms, manager's office, and the potential to have a drive-thru window. Also has a patio with two sets of double doors for customers to enjoy their meal outside during the warmer months. Property sits on +/- 1.20 acres, with plenty of room to expand in the back. Located just 1 mile from Prairie Creek Marina on Beaver Lake, which draws in thousands of visitors every year!

### PROPERTY HIGHLIGHTS

- +/- 6.320 SF
- Restaurant/Bar Space
- +/- 1.20 Acre Property
- 1 Mile/3 Minutes from Prairie Creek Marina