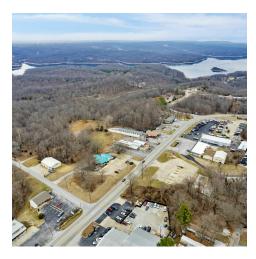

#### PROPERTY DESCRIPTION

+/- 6,320 SF restaurant/bar space for sale, located directly off of Hwy 12 in East Rogers! Space includes multiple dining/seating areas, two bars, private restrooms, manager's office, and the potential to have a drive-thru window. Also has a patio with two sets of double doors for customers to enjoy their meal outside during the warmer months. Property sits on +/- 1.20 acres, with plenty of room to expand in the back. Located just 1 mile from Prairie Creek Marina on Beaver Lake, which draws in thousands of visitors every year!

### PROPERTY HIGHLIGHTS

- +/- 6.320 SF
- Restaurant/Bar Space
- +/- 1.20 Acre Property
- 1 Mile/3 Minutes from Prairie Creek Marina