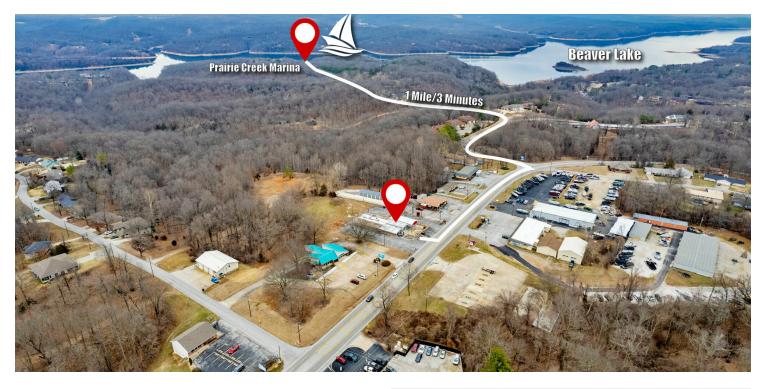

#### PROPERTY DESCRIPTION

+/- 6,320 SF restaurant/bar space for sale, located directly off of Hwy 12 in East Rogers! Space includes multiple dining/seating areas, two bars, private restrooms, manager's office, and the potential to have a drive-thru window. Also has a patio with two sets of double doors for customers to enjoy their meal outside during the warmer months. Property sits on +/- 1.20 acres, with plenty of room to expand in the back. Located just 1 mile from Prairie Creek Marina on Beaver Lake, which draws in thousands of visitors every year!

### PROPERTY HIGHLIGHTS

- +/- 6.320 SF
- Restaurant/Bar Space
- +/- 1.20 Acre Property
- 1 Mile/3 Minutes from Prairie Creek Marina