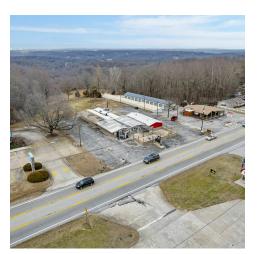

#### PROPERTY DESCRIPTION

+/- 6,320 SF restaurant/bar space for sale, located directly off of Hwy 12 in East Rogers! Space includes multiple dining/seating areas, two bars, private restrooms, manager's office, and the potential to have a drive-thru window. Also has a patio with two sets of double doors for customers to enjoy their meal outside during the warmer months. Property sits on +/- 1.20 acres, with plenty of room to expand in the back. Located just 1 mile from Prairie Creek Marina on Beaver Lake, which draws in thousands of visitors every year!

### PROPERTY HIGHLIGHTS

- +/- 6.320 SF
- Restaurant/Bar Space
- +/- 1.20 Acre Property
- 1 Mile/3 Minutes from Prairie Creek Marina