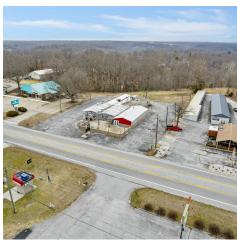

### +/- 6,320 SF RESTAURANT/BAR SPACE FOR SALE & LEASE

#### PROPERTY DESCRIPTION

+/- 6,320 SF restaurant/bar space for sale, located directly off of Hwy 12 in East Rogers! Space includes multiple dining/seating areas, two bars, private restrooms, manager's office, and the potential to have a drive-thru window. Also has a patio with two sets of double doors for customers to enjoy their meal outside during the warmer months. Property sits on +/- 1.20 acres, with plenty of room to expand in the back. Located just 1 mile from Prairie Creek Marina on Beaver Lake, which draws in thousands of visitors every year!

### PROPERTY HIGHLIGHTS

- +/- 6.320 SF
- Restaurant/Bar Space
- +/- 1.20 Acre Property
- 1 Mile/3 Minutes from Prairie Creek Marina