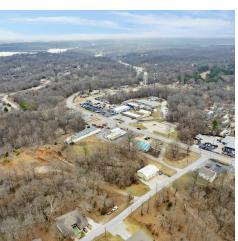

#### PROPERTY DESCRIPTION

+/- 6,320 SF restaurant/bar space for sale, located directly off of Hwy 12 in East Rogers! Space includes multiple dining/seating areas, two bars, private restrooms, manager's office, and the potential to have a drive-thru window. Also has a patio with two sets of double doors for customers to enjoy their meal outside during the warmer months. Property sits on +/- 1.20 acres, with plenty of room to expand in the back. Located just 1 mile from Prairie Creek Marina on Beaver Lake, which draws in thousands of visitors every year!

## 14528 Hwy 12 E, Rogers, AR