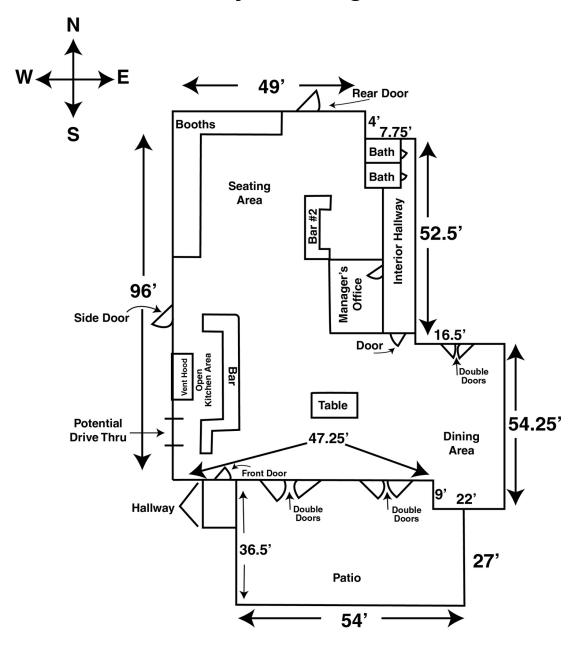

#### PROPERTY DESCRIPTION

+/- 6,320 SF restaurant/bar space for sale, located directly off of Hwy 12 in East Rogers! Space includes multiple dining/seating areas, two bars, private restrooms, manager's office, and the potential to have a drive-thru window. Also has a patio with two sets of double doors for customers to enjoy their meal outside during the warmer months. Property sits on +/- 1.20 acres, with plenty of room to expand in the back. Located just 1 mile from Prairie Creek Marina on Beaver Lake, which draws in thousands of visitors every year!

### PROPERTY HIGHLIGHTS

- +/- 6.320 SF
- Restaurant/Bar Space
- +/- 1.20 Acre Property
- 1 Mile/3 Minutes from Prairie Creek Marina