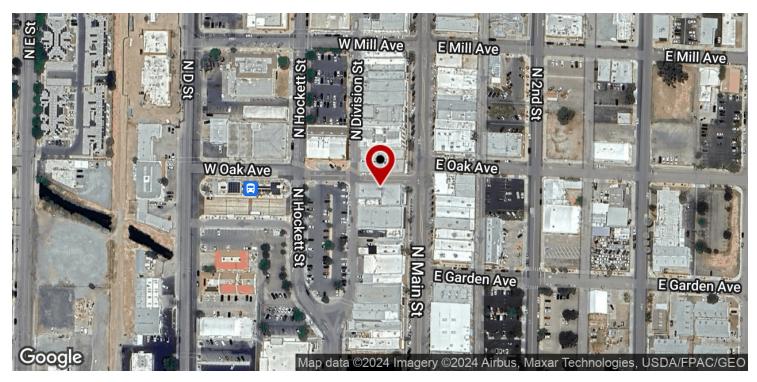

### **LOCATION DESCRIPTION**

Located in the center of Downtown Porterville off Main Street & Oak Ave. Strategically located in close proximity to the new County of Tulare District Attorney and Public Defender offices, and the 96K SF Porterville Courthouse, serving all of Porterville and surrounding communities of Strathmore, Lindsay, Ducor, Terra Bella, Richgrove, Springville, Woodville and the Tule River Indian Reservation. Property situated at the Southeast corner on Main St & Mill Ave. The property is located North of Oak Ave, South of Mill Ave, East of Main St and West of 2nd Street.

Cross
Streets:

N Main St & E Oak Ave

Submarket: Porterville