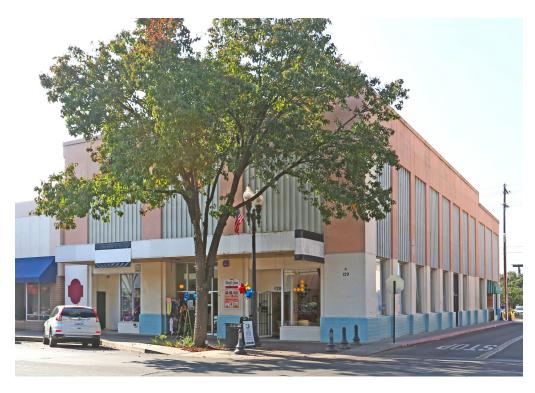

HIGH EXPOSURE OPEN RETAIL SHOP SPACES IN DOWNTOWN PORTERVILLE

127 N Main St, Porterville, CA 93257

Lease Rate

127 N Main St, Porterville, CA 93257

### PROPERTY DESCRIPTION

Prime  $\pm 1,100$  SF retail shop space in Downtown Porterville with existing water/drain improvements. Suite #11 W Oak (former Bakery) features wide open retail store with a rear storage /product area, private front restroom, rear office, additional rear storage with access in front, side, & rear, & new floor/paint. Suite #15 W Oak (former creamery) of  $\pm 676$  SF consists of a wide open space & rear restroom. The space is located directly under the new County of Tulare District Attorney and Public Defender offices. Well-located in Porterville's busiest retail destination corridor - Main & Olive - historically, serving the vast majority of Porterville's residents. The property sits comfortably in Porterville's primary retail corridor, and with its close proximity to a major highway access is easily accessible to motorists. Daytime population of nearly  $\pm 45,177$  people within 2 miles of the subject property and located in close proximity to the new  $\pm 96,000$  SF Porterville Courthouse.