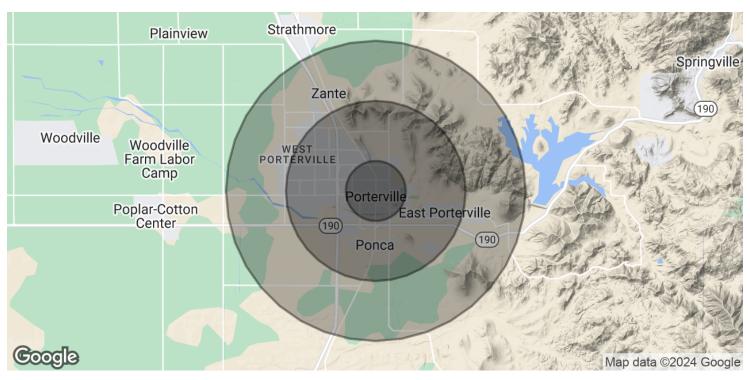

#### HIGH EXPOSURE OPEN RETAIL SHOP SPACES IN DOWNTOWN PORTERVILLE

127 N Main St, Porterville, CA 93257

| POPULATION           | 1 MILE    | 3 MILES   | 5 MILES   |
|----------------------|-----------|-----------|-----------|
| Total Population     | 15,730    | 59,860    | 69,055    |
| Average Age          | 34.4      | 32.1      | 32.6      |
| Average Age (Male)   | 32.4      | 30.6      | 31.1      |
| Average Age (Female) | 36.9      | 33.3      | 33.7      |
|                      |           |           |           |
| HOUSEHOLDS & INCOME  | 1 MILE    | 3 MILES   | 5 MILES   |
| Total Households     | 5,283     | 18,881    | 21,914    |
| # of Persons per HH  | 3.0       | 3.2       | 3.2       |
| Average HH Income    | \$49,686  | \$56,799  | \$59,664  |
| Average House Value  | \$141,102 | \$171,386 | \$181,637 |
|                      |           |           |           |
| ETHNICITY (%)        | 1 MILE    | 3 MILES   | 5 MILES   |
| Hispanic             | 76.5%     | 70.6%     | 67.9%     |
|                      |           |           |           |