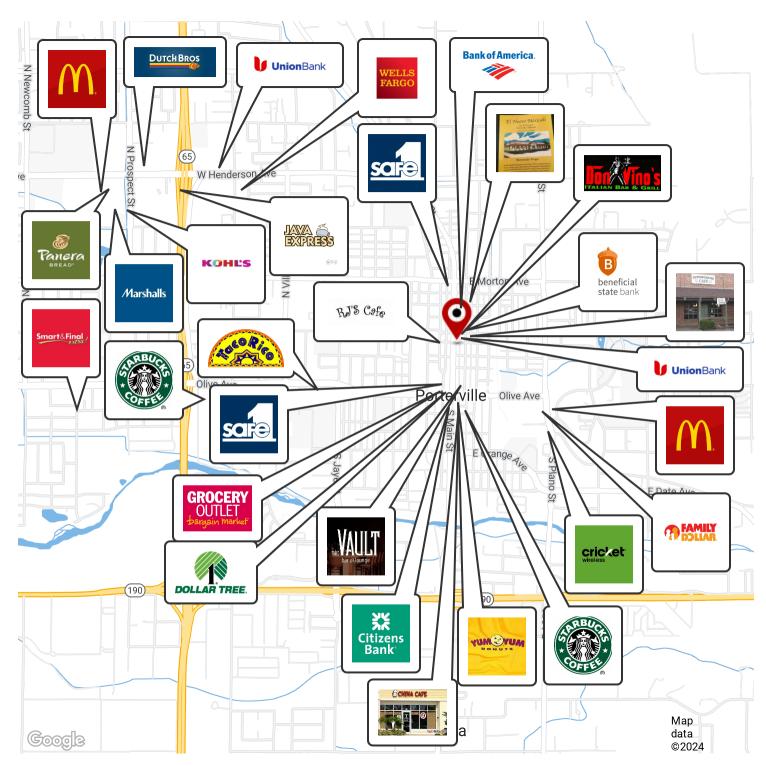

### **LOCATION DESCRIPTION**

Located in the center of Downtown Porterville off Main Street & Oak Ave. Strategically located in close proximity to the new County of Tulare District Attorney and Public Defender offices, and the 96K SF Porterville Courthouse, serving all of Porterville and surrounding communities of Strathmore, Lindsay, Ducor, Terra Bella, Richgrove, Springville, Woodville and the Tule River Indian Reservation. Property situated at the Southeast corner on Main St & Mill Ave. The property is located North of Oak Ave, South of Mill Ave, East of Main St and West of 2nd Street.

Its prime location in the bustling city center ensures not only high visibility but also easy access for both pedestrians and local shoppers. Surrounded by a dynamic blend of shops, restaurants, and cultural attractions, this retail space is strategically positioned to thrive in the energetic atmosphere of downtown Porterville, making it an ideal destination for hypersecond spaking a control and dynamic location