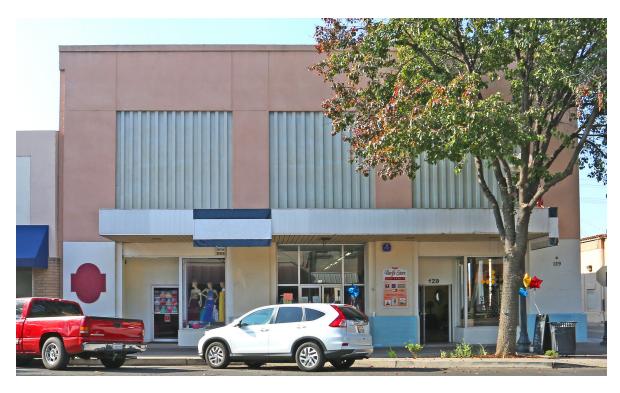

HIGH EXPOSURE OPEN RETAIL SHOP SPACES IN DOWNTOWN PORTERVILLE

127 N Main St, Porterville, CA 93257

Lease Rate

127 N Main St, Porterville, CA 93257

### PROPERTY DESCRIPTION

Prime  $\pm 1,100$  SF retail shop space in Downtown Porterville with existing water/drain improvements. Suite #11 W Oak (former Bakery) features wide open retail store with a rear storage /product area, private front restroom, rear office, additional rear storage with access in front, side, & rear, & new floor/paint. Suite #15 W Oak (former creamery) of  $\pm 676$  SF consists of a wide open space & rear restroom. The space is located directly under the new County of Tulare District Attorney and Public Defender offices. Well-located in Porterville's busiest retail destination corridor - Main & Olive - historically, serving the vast majority of Porterville's residents. The property sits comfortably in Porterville's primary retail corridor, and with its close proximity to a major highway access is easily accessible to motorists. Daytime population of nearly  $\pm 45,177$  people within 2 miles of the subject property and located in close proximity to the new  $\pm 96,000$  SF Porterville Courthouse.