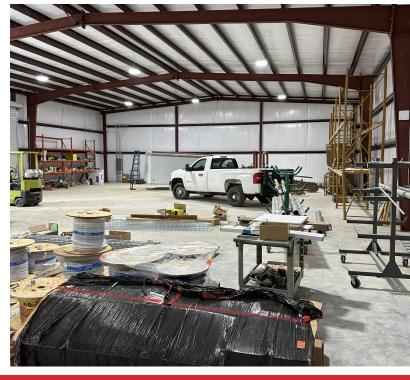

### **ADDITIONAL PHOTOS**

#### PROPERTY DESCRIPTION

Brand New 6,000 sq. ft. Office / Warehouse consisting of Approximately 500 sq. ft. of Office with Two Private Offices, Conference Room and One Bathroom. The Warehouse has 16' clear Ceiling Height and Two Drive-Thru Doors.