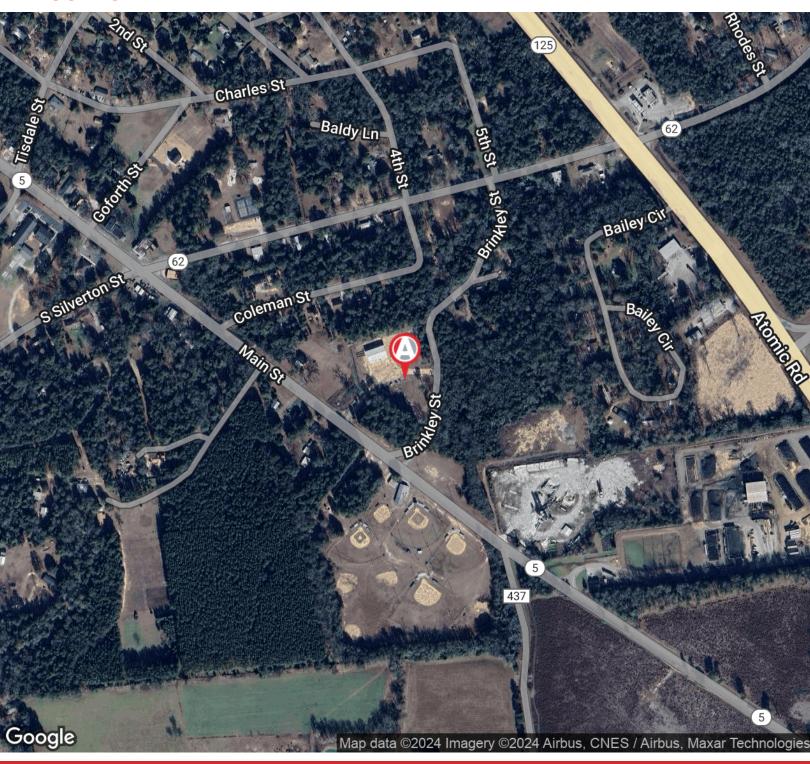

r Ceiling Height and Two Drive-Thru Doors.

#### PROPERTY HIGHLIGHTS

- 6,000 sq. ft. Building
- Brand New Construction
- Located in the Heart of Jackson
- Close Access to Savannah River Site

#### **OFFERING SUMMARY**

Lease Rate:

**Building Size** 

\$9.00 SF/yr (NNN)

6,000 SF

#### For More Information:

Scott A. Atkins, SIOR, CCIM

President

scott@atkinsrealty.com



# ATKINS COMMERCIAL PROPERTIES

## INDUSTRIAL BUILDING FOR LEASE

# **6,000 SQ. FT. OFFICE / WAREHOUSE** 39 MAIN ST, JACKSON, SC 29831

### **ADDITIONAL PHOTOS**









#### For More Information:

Scott A. Atkins, SIOR, CCIM

President

scott@atkinsrealty.com



# ATKINS COMMERCIAL PROPERTIES

## INDUSTRIAL BUILDING FOR LEASE

# **6,000 SQ. FT. OFFICE / WAREHOUSE** 39 MAIN ST, JACKSON, SC 29831

### **LOCATION MAP**



#### For More Information:

Scott A. Atkins, SIOR, CCIM

President

scott@atkinsrealty.com