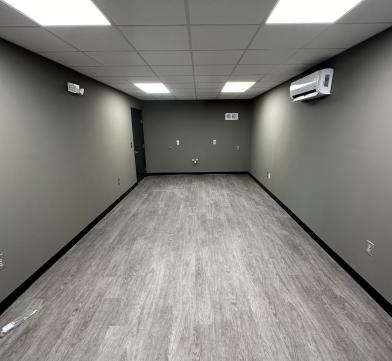

ST, JACKSON, SC 29831

### **PROPERTY SUMMARY**



#### PROPERTY DESCRIPTION

Brand New 6,000 sq. ft. Office / Warehouse consisting of Approximately 500 sq. ft. of Office with Two Private Offices, Conference Room and One Bathroom. The Warehouse has 16' clear Ceiling Height and Two Drive-Thru Doors.

#### PROPERTY HIGHLIGHTS

- 6,000 sq. ft. Building
- Brand New Construction
- Located in the Heart of Jackson
- Close Access to Savannah River Site

#### **OFFERING SUMMARY**

Lease Rate:

**Building Size** 

\$9.00 SF/yr (NNN)

6,000 SF

#### For More Information:

Scott A. Atkins, SIOR, CCIM

President

scott@atkinsrealty.com



# ATKINS COMMERCIAL PROPERTIES

## INDUSTRIAL BUILDING FOR LEASE

# **6,000 SQ. FT. OFFICE / WAREHOUSE** 39 MAIN ST, JACKSON, SC 29831

### **ADDITIONAL PHOTOS**









#### For More Information:

Scott A. Atkins, SIOR, CCIM

President

scott@atkinsrealty.com



# ATKINS COMMERCIAL PROPERTIES

## INDUSTRIAL BUILDING FOR LEASE

# **6,000 SQ. FT. OFFICE / WAREHOUSE** 39 MAIN ST, JACKSON, SC 29831

### **LOCATION MAP**



#### For More Information:

Scott A. Atkins, SIOR, CCIM

President

scott@atkinsrealty.com