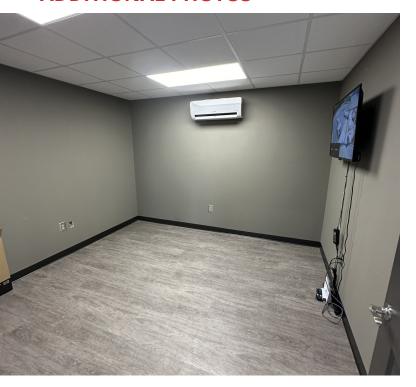

IN ST, JACKSON, SC 29831

### **PROPERTY SUMMARY**



#### PROPERTY DESCRIPTION

Brand New 6,000 sq. ft. Office / Warehouse consisting of Approximately 500 sq. ft. of Office with Two Private Offices, Conference Room and One Bathroom. The Warehouse has 16' clear Ceiling Height and Two Drive-Thru Doors.

#### PROPERTY HIGHLIGHTS

- 6,000 sq. ft. Building
- Brand New Construction
- Located in the Heart of Jackson
- Close Access to Savannah River Site

#### **OFFERING SUMMARY**

Lease Rate:

**Building Size** 

\$9.00 SF/yr (NNN)

6,000 SF

#### For More Information:

Scott A. Atkins, SIOR, CCIM

President

scott@atkinsrealty.com



# ATKINS COMMERCIAL PROPERTIES

## INDUSTRIAL BUILDING FOR LEASE

# **6,000 SQ. FT. OFFICE / WAREHOUSE** 39 MAIN ST, JACKSON, SC 29831

### **ADDITIONAL PHOTOS**









#### For More Information:

Scott A. Atkins, SIOR, CCIM

President

scott@atkinsrealty.com



# ATKINS COMMERCIAL PROPERTIES

## INDUSTRIAL BUILDING FOR LEASE

# **6,000 SQ. FT. OFFICE / WAREHOUSE** 39 MAIN ST, JACKSON, SC 29831

### **LOCATION MAP**



#### For More Information:

Scott A. Atkins, SIOR, CCIM

President

scott@atkinsrealty.com