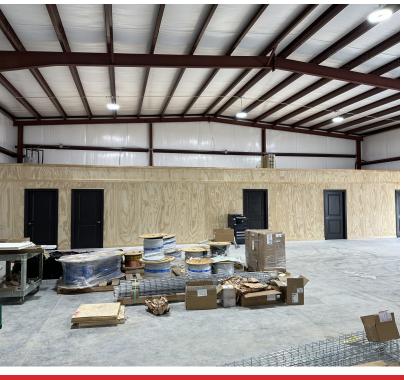

T, JACKSON, SC 29831

### **PROPERTY SUMMARY**



#### PROPERTY DESCRIPTION

Brand New 6,000 sq. ft. Office / Warehouse consisting of Approximately 500 sq. ft. of Office with Two Private Offices, Conference Room and One Bathroom. The Warehouse has 16' clear Ceiling Height and Two Drive-Thru Doors.

#### PROPERTY HIGHLIGHTS

- 6,000 sq. ft. Building
- Brand New Construction
- Located in the Heart of Jackson
- Close Access to Savannah River Site

#### **OFFERING SUMMARY**

Lease Rate:

**Building Size** 

\$9.00 SF/yr (NNN)

6,000 SF

#### For More Information:

Scott A. Atkins, SIOR, CCIM

President

scott@atkinsrealty.com



# ATKINS COMMERCIAL PROPERTIES

## INDUSTRIAL BUILDING FOR LEASE

# **6,000 SQ. FT. OFFICE / WAREHOUSE** 39 MAIN ST, JACKSON, SC 29831

### **ADDITIONAL PHOTOS**









#### For More Information:

Scott A. Atkins, SIOR, CCIM

President

scott@atkinsrealty.com



# ATKINS COMMERCIAL PROPERTIES

## INDUSTRIAL BUILDING FOR LEASE

# **6,000 SQ. FT. OFFICE / WAREHOUSE** 39 MAIN ST, JACKSON, SC 29831

### **LOCATION MAP**



#### For More Information:

Scott A. Atkins, SIOR, CCIM

President

scott@atkinsrealty.com