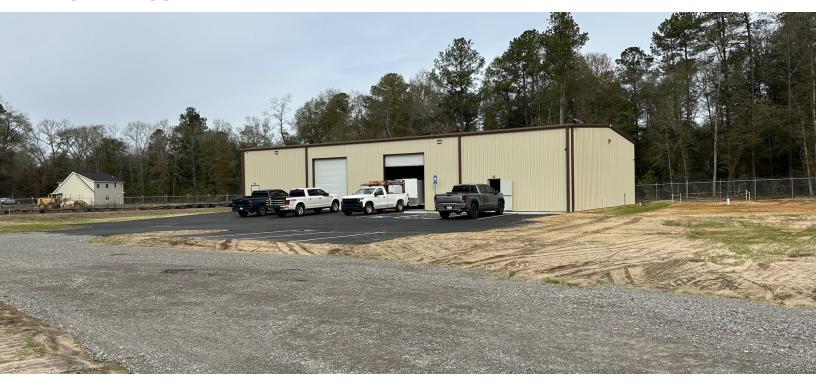

# **6,000 SQ. FT. OFFICE / WAREHOUSE** 39 MAIN ST, JACKSON, SC 29831

#### PROPERTY DESCRIPTION

Brand New 6,000 sq. ft. Office / Warehouse consisting of Approximately 500 sq. ft. of Office with Two Private Offices, Conference Room and One Bathroom. The Warehouse has 16' clear Ceiling Height and Two Drive-Thru Doors.

#### PROPERTY HIGHLIGHTS

- 6,000 sq. ft. Building
- Brand New Construction
- Located in the Heart of Jackson
- Close Access to Savannah River Site