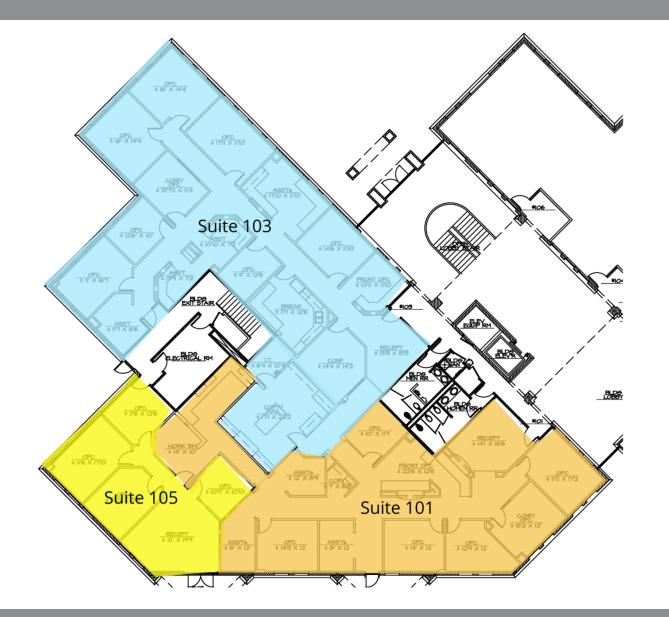

| AVAILABLE | SPACES |
|-----------|--------|
| Suite     |        |
| Suite     | 101    |
| Suite     | 103    |
| Suite     | 105    |

Center St & Pepper Pl

#### **PROPERTY HIGHLIGHTS**

- Premier Office Building in Downtown Mesa with Suites for \$21.00/SF Full Service
- Suite 101: 3,165 SF, reception area, conference room, 9 offices, copy room
- Suite 103: 4,362 SF, reception area, conference room, 13 office, break room, copy room
- Suite 105: 1,205 SF, reception area, 4 offices
- All combined: 8,735 SF
- Located in the Heart of Downtown Mesa, Only Blocks from Major Event Centers, Civic Buildings and Retail.
- Perfect for Professional Services ( Attorney, CPA , Title Company, etc )