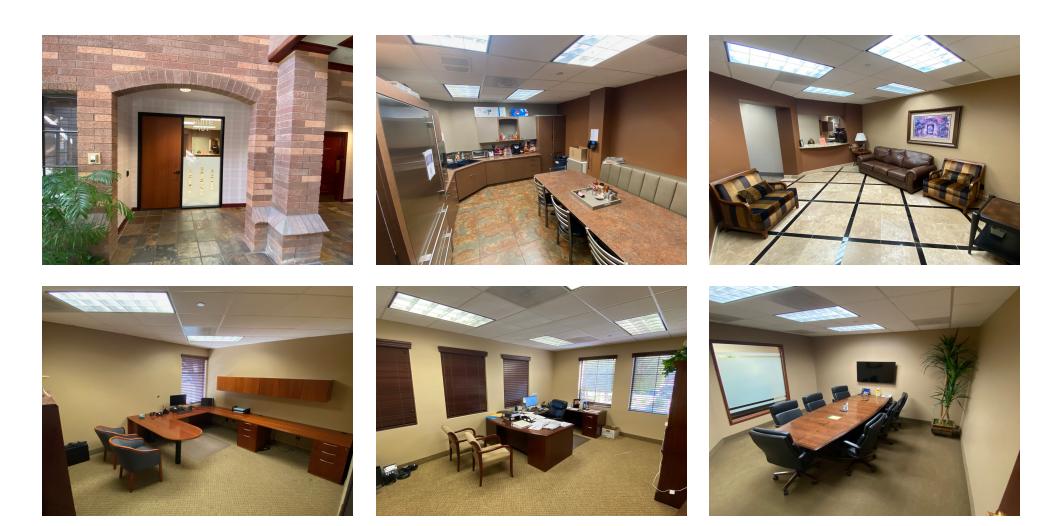

#### **PROPERTY HIGHLIGHTS**

- Premier Office Building in Downtown Mesa with Suites for \$21.00/SF Full Service
- Suite 101: 3,165 SF, reception area, conference room, 9 offices, copy room
- Suite 103: 4,362 SF, reception area, conference room, 13 office, break room, copy room
- Suite 105: 1,205 SF, reception area, 4 offices
- All combined: 8,735 SF
- Located in the Heart of Downtown Mesa, Only Blocks from Major Event Centers, Civic Buildings and Retail.
- Perfect for Professional Services ( Attorney, CPA , Title Company, etc )