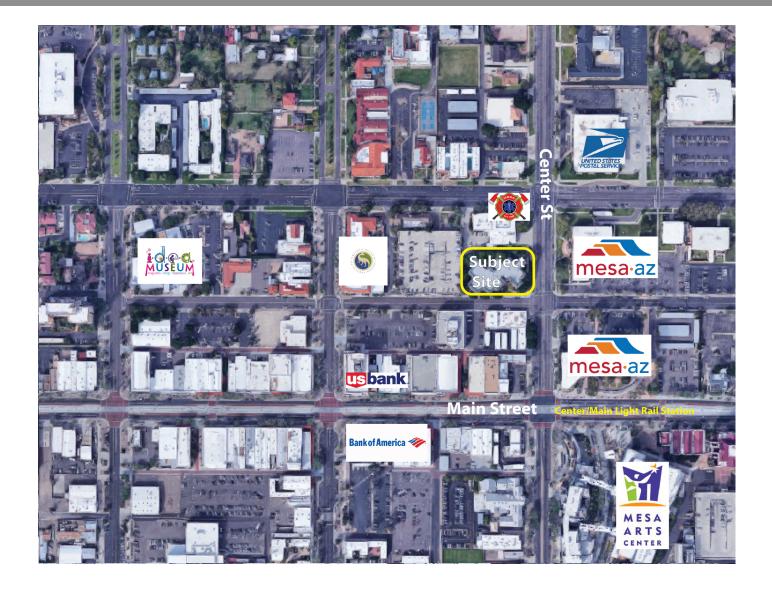

#### LOCATION OVERVIEW

Prestigious Class A Building located in the thriving revitalization area of downtown Mesa. Property is within walking distance of Mesa Convention Center, Art Center, City of Mesa Offices, Chamber of Commerce, and Municipal Court. Only 1 Block to Light Rail Station, Main Street retail, boutiques, offices and restaurants.

#### **PROPERTY HIGHLIGHTS**

- Premier Office Building in Downtown Mesa with Suites for \$21.00/SF Full Service
- Suite 101: 3,165 SF, reception area, conference room, 9 offices, copy room
- Suite 103: 4,362 SF, reception area, conference room, 13 office, break room, copy room
- Suite 105: 1,205 SF, reception area, 4 offices
- All combined: 8,735 SF
- Located in the Heart of Downtown Mesa, Only Blocks from Major Event Centers, Civic Buildings and Retail.
- Perfect for Professional Services ( Attorney, CPA , Title Company, etc )