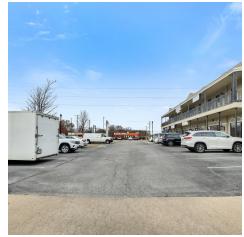

#### **PROPERTY HIGHLIGHTS**

- Suite 201 +/- 2,160 SF NNN Lease
- Suite 205 +/- 480 SF Modified Gros
- · Ample parking, multiple points of easy ingress & egress
- Other tenants include: Cox, Crisp & Green, Five Guys, and Pure Nutrition