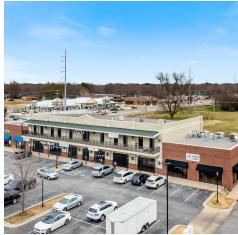

## CROSSROADS PLAZA

201 SW 14th Street, Bentonville, AR 72712

#### PROPERTY DESCRIPTION

+/- 480 to 2,160 SF office space available situated at the bustling intersection of 14th and Walton! Adding to its appeal, both suites offer balcony access, perfect for enjoying outdoor work on warmer days. Located on the second floor of the rear building within Crossroads Plaza, accessibility is effortless with an elevator onsite.

#### **PROPERTY HIGHLIGHTS**

- Suite 201 +/- 2,160 SF NNN Lease
- Suite 205 +/- 480 SF Modified Gros
- · Ample parking, multiple points of easy ingress & egress
- Other tenants include: Cox, Crisp & Green, Five Guys, and Pure Nutrition