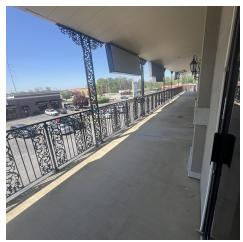

#### PROPERTY DESCRIPTION

+/- 480 to 2,160 SF office space available situated at the bustling intersection of 14th and Walton! Adding to its appeal, both suites offer balcony access, perfect for enjoying outdoor work on warmer days. Located on the second floor of the rear building within Crossroads Plaza, accessibility is effortless with an elevator onsite.