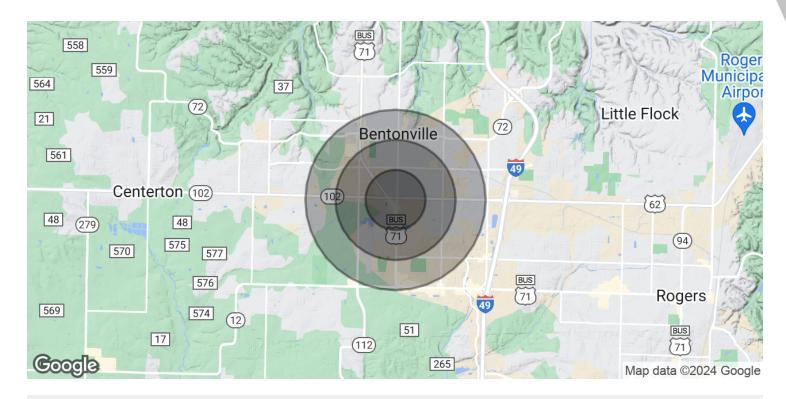

| DEMOGRAPHICS      | 0.5 MILES | 1 MILE   | 1.5 MILES |
|-------------------|-----------|----------|-----------|
| Total Households  | 575       | 2,339    | 5,276     |
| Total Population  | 1,286     | 5,102    | 10,886    |
| Average HH Income | \$67,454  | \$71,890 | \$76,891  |

## CROSSROADS PLAZA

201 SW 14th Street, Bentonville, AR 72712

| POPULATION           | 0.5 MILES  | 1 MILE       | 1.5 MILES    |
|----------------------|------------|--------------|--------------|
| Total Population     | 1,286      | 5,102        | 10,886       |
| Average Age          | 30.8       | 31.1         | 32.6         |
| Average Age (Male)   | 29.6       | 30.2         | 31.5         |
| Average Age (Female) | 32.2       | 32.5         | 34.6         |
|                      |            |              |              |
| HOUSEHOLDS & INCOME  | 0.5 MILES  | 1 MILE       | 1.5 MILES    |
| Total Households     |            |              |              |
|                      | 575        | 2,339        | 5,276        |
| # of Persons per HH  | 5/5<br>2.2 | 2,339<br>2.2 | 5,276<br>2.1 |
|                      |            |              |              |
| # of Persons per HH  | 2.2        | 2.2          | 2.1          |