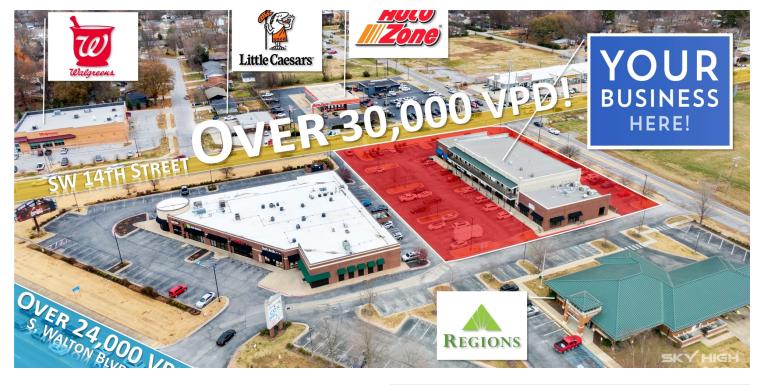

## CROSSROADS PLAZA

201 SW 14th Street, Bentonville, AR 72712

#### PROPERTY DESCRIPTION

+/- 480 to 2,160 SF office space available situated at the bustling intersection of 14th and Walton! Adding to its appeal, both suites offer balcony access, perfect for enjoying outdoor work on warmer days. Located on the second floor of the rear building within Crossroads Plaza, accessibility is effortless with an elevator onsite.

#### **PROPERTY HIGHLIGHTS**

- Suite 201 +/- 2,160 SF NNN Lease
- Suite 205 +/- 480 SF Modified Gros
- · Ample parking, multiple points of easy ingress & egress
- Other tenants include: Cox, Crisp & Green, Five Guys, and Pure Nutrition