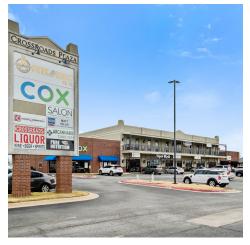

## CROSSROADS PLAZA

201 SW 14th Street, Bentonville, AR 72712

#### **PROPERTY HIGHLIGHTS**

- Suite 201 +/- 2,160 SF NNN Lease
- Suite 205 +/- 480 SF Modified Gros
- · Ample parking, multiple points of easy ingress & egress
- Other tenants include: Cox, Crisp & Green, Five Guys, and Pure Nutrition