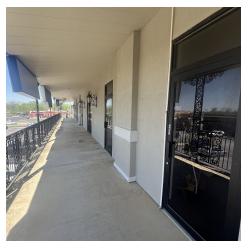

#### PROPERTY DESCRIPTION

+/- 480 to 2,160 SF office space available situated at the bustling intersection of 14th and Walton! Adding to its appeal, both suites offer balcony access, perfect for enjoying outdoor work on warmer days. Located on the second floor of the rear building within Crossroads Plaza, accessibility is effortless with an elevator onsite.

#### **PROPERTY HIGHLIGHTS**

- Suite 201 +/- 2,160 SF NNN Lease
- Suite 205 +/- 480 SF Modified Gros
- · Ample parking, multiple points of easy ingress & egress
- Other tenants include: Cox, Crisp & Green, Five Guys, and Pure Nutrition