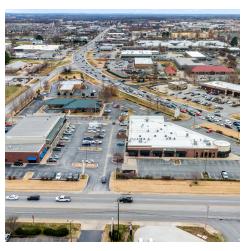

## CROSSROADS PLAZA

201 SW 14th Street, Bentonville, AR 72712

#### PROPERTY DESCRIPTION

+/- 480 to 2,160 SF office space available situated at the bustling intersection of 14th and Walton! Adding to its appeal, both suites offer balcony access, perfect for enjoying outdoor work on warmer days. Located on the second floor of the rear building within Crossroads Plaza, accessibility is effortless with an elevator onsite.