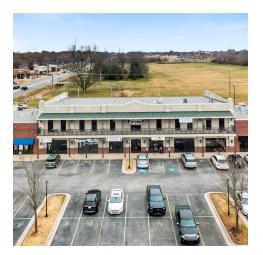

## CROSSROADS PLAZA

201 SW 14th Street, Bentonville, AR 72712

#### PROPERTY DESCRIPTION

+/- 480 to 2,160 SF office space available situated at the bustling intersection of 14th and Walton! Adding to its appeal, both suites offer balcony access, perfect for enjoying outdoor work on warmer days. Located on the second floor of the rear building within Crossroads Plaza, accessibility is effortless with an elevator onsite.

#### **PROPERTY HIGHLIGHTS**

- Suite 201 +/- 2,160 SF NNN Lease
- Suite 205 +/- 480 SF Modified Gros
- · Ample parking, multiple points of easy ingress & egress
- Other tenants include: Cox, Crisp & Green, Five Guys, and Pure Nutrition