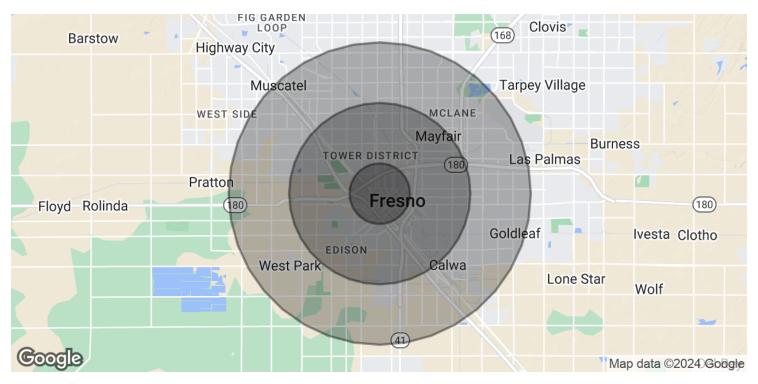

# ±4,500 SF OF RETAIL SPACE IN PRIME DOWNTOWN FRESNO, CA

1703 Fulton St, Fresno, CA 93721

| POPULATION           | 1 MILE   | 3 MILES   | 5 MILES   |
|----------------------|----------|-----------|-----------|
| Total Population     | 16,601   | 133,825   | 311,691   |
| Average Age          | 32.1     | 30.9      | 30.9      |
| Average Age (Male)   | 31.6     | 30.8      | 30.4      |
| Average Age (Female) | 34.0     | 31.4      | 31.9      |
|                      |          |           |           |
| HOUSEHOLDS & INCOME  | 1 MILE   | 3 MILES   | 5 MILES   |
| Total Households     | 5,887    | 45,340    | 103,328   |
| # of Persons per HH  | 2.8      | 3.0       | 3.0       |
| Average HH Income    | \$34,109 | \$42,860  | \$50,536  |
| Average House Value  | \$82,054 | \$141,202 | \$164,094 |
|                      |          |           |           |
| ETHNICITY (%)        | 1 MILE   | 3 MILES   | 5 MILES   |
| Hispanic             | 65.7%    | 67.2%     | 61.4%     |