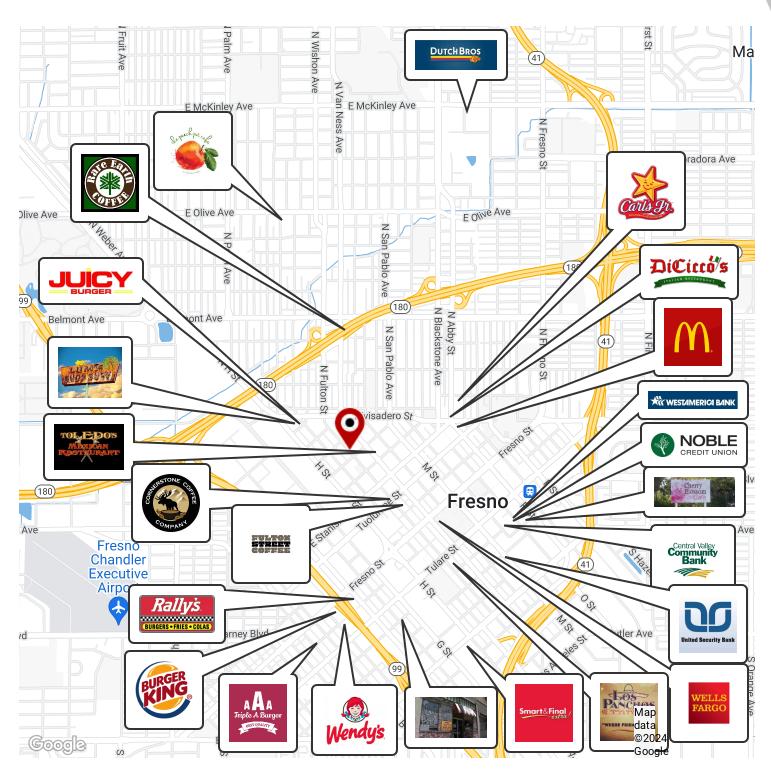

#### **PROPERTY HIGHLIGHTS**

- ±4,500 SF of Retail Space Available in Downtown Fresno, CA
- Prime Corner Identity | Large Pylon Signage | Abundant Street Parking
- Direct Fulton St Visibility | Surrounded w/ Quality Tenants
- Busiest Retail Growth Corridor w/ ±43,957 Cars Per Day
- Close Proximity to Major Traffic Generators & All Fwy Ramps
- · Great Access & Visibility w/ Unmatched Level of Consumer Traffic
- · Well-Known Freestanding Retail Building Off Fulton St
- Densely Populated Trade Area w/ ±327,227 People in 5-Miles
- \$79,173 Avg. Household Income & 96,934 Households (5 Miles)
- Highly Visible Intersection w/ Ample Parking & Easy Access
- Close Proximity to Fresno City College & CSU Fresno
- Over 20,000 College Students Within A Fifteen Minute Drive
- Regional Bus System Provides Easy Access Within Fresno & Clovis
- Fresno County's Dominate Metropolitan Area

#### PROPERTY DESCRIPTION

Prime Retail Space well-located in the heart of downtown Fresno, CA with prime Futon St. frontage. This space offers  $\pm 4,500$  SF consisting of wide open retail space, 1 private office, storage area, & a private restroom. The building is on a 0.26 acre lot with ample street parking & great signage. The building is in close proximity to all major freeways in Fresno providing easy access to nearby cities. Over  $\pm 43,957$  cars per day when combining both directions of Fulton St & San Joaquin St.

#### **LOCATION DESCRIPTION**

Prime location on Fulton St located in the heart of Downtown Fresno. Located in close proximity to CA-99 and CA-180 in Downtown Fresno. This area consists o fa mix of a dense, diverse, thriving neighborhood with Clubs, Restaurants and nightlife. Located North of San Joaquin Street, South of Amador Street, East of Broadway Street and West of Fulton Street. This retail Building is in close proximity to CA-41, CA-180/168 and CA-99 and is a tremendous draw and well supports the tenants nearby like: the 190,000 SF IRS building, TheGrand1401, Warnors Theatre, CVS, Club One Casino, Fresno County Superior Court, Fresno County Sheriff's Office, Chukchansi Park, Joe's Steak House, Tioga Sequoia Brewing Company, Fulton District and Chukchansi Triple AAA Ballpark. Nearby Fulton District is a six-block pedestrian mall located in the central business district of Fresno, California. The Fulton mall runs from Inyo and Tuolumne Streets and is home to a wide variety of shopping, restaurants, offices and public art. In September 2013, the City of Fresno received a \$15.9 million TIGER Grant from the US Department of Transportation to reintroduce traffic to Fulton.