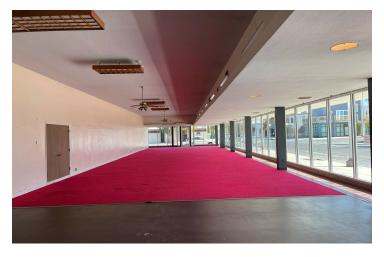

#### PROPERTY DESCRIPTION

Prime Retail Space well-located in the heart of downtown Fresno, CA with prime Futon St. frontage. This space offers  $\pm 4,500$  SF consisting of wide open retail space, 1 private office, storage area, & a private restroom. The building is on a 0.26 acre lot with ample street parking & great signage. The building is in close proximity to all major freeways in Fresno providing easy access to nearby cities. Over  $\pm 43,957$  cars per day when combining both directions of Fulton St & San Joaquin St.