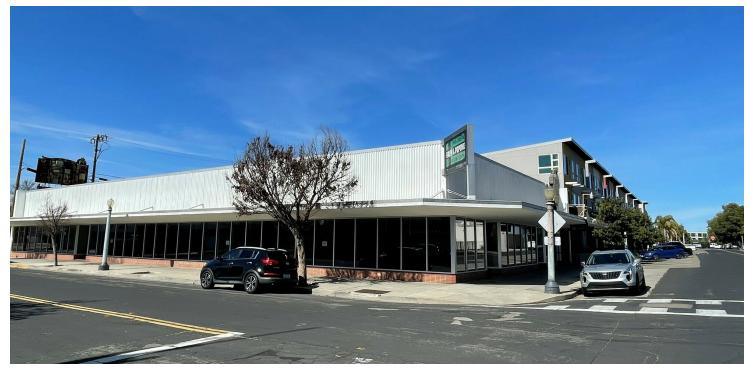

±4,500 SF OF RETAIL SPACE IN PRIME DOWNTOWN FRESNO, CA

Lease Rate

#### **PROPERTY HIGHLIGHTS**

- ±4,500 SF of Retail Space Available in Downtown Fresno, CA
- Prime Corner Identity | Large Pylon Signage | Abundant Street Parking
- Direct Fulton St Visibility | Surrounded w/ Quality Tenants
- Busiest Retail Growth Corridor w/ ±43,957 Cars Per Day
- Close Proximity to Major Traffic Generators & All Fwy Ramps
- · Great Access & Visibility w/ Unmatched Level of Consumer Traffic
- · Well-Known Freestanding Retail Building Off Fulton St
- Densely Populated Trade Area w/ ±327,227 People in 5-Miles
- \$79,173 Avg. Household Income & 96,934 Households (5 Miles)
- Highly Visible Intersection w/ Ample Parking & Easy Access
- Close Proximity to Fresno City College & CSU Fresno
- Over 20,000 College Students Within A Fifteen Minute Drive
- Regional Bus System Provides Easy Access Within Fresno & Clovis
- Fresno County's Dominate Metropolitan Area

#### PROPERTY DESCRIPTION

Prime Retail Space well-located in the heart of downtown Fresno, CA with prime Futon St. frontage. This space offers  $\pm 4,500$  SF consisting of wide open retail space, 1 private office, storage area, & a private restroom. The building is on a 0.26 acre lot with ample street parking & great signage. The building is in close proximity to all major freeways in Fresno providing easy access to nearby cities. Over  $\pm 43,957$  cars per day when combining both directions of Fulton St & San Joaquin St.