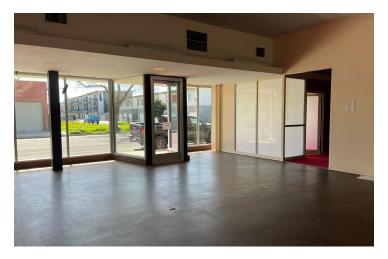

#### PROPERTY DESCRIPTION

Prime Retail Space well-located in the heart of downtown Fresno, CA with prime Futon St. frontage. This space offers  $\pm 4,500$  SF consisting of wide open retail space, 1 private office, storage area, & a private restroom. The building is on a 0.26 acre lot with ample street parking & great signage. The building is in close proximity to all major freeways in Fresno providing easy access to nearby cities. Over  $\pm 43,957$  cars per day when combining both directions of Fulton St & San Joaquin St.