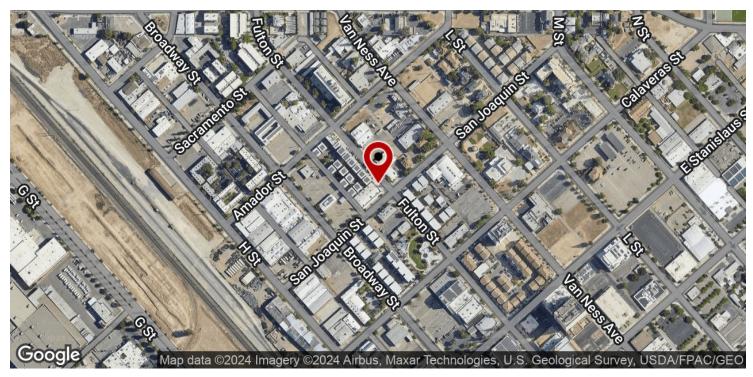

#### PROPERTY DESCRIPTION

Prime Retail Space well-located in the heart of downtown Fresno, CA with prime Futon St. frontage. This space offers  $\pm 4,500$  SF consisting of wide open retail space, 1 private office, storage area, & a private restroom. The building is on a 0.26 acre lot with ample street parking & great signage. The building is in close proximity to all major freeways in Fresno providing easy access to nearby cities. Over  $\pm 43,957$  cars per day when combining both directions of Fulton St & San Joaquin St.

#### **LOCATION DESCRIPTION**

Prime location on Fulton St located in the heart of Downtown Fresno. Located in close proximity to CA-99 and CA-180 in Downtown Fresno. This area consists o fa mix of a dense, diverse, thriving neighborhood with Clubs, Restaurants and nightlife. Located North of San Joaquin Street, South of Amador Street, East of Broadway Street and West of Fulton Street. This retail Building is in close proximity to CA-41, CA-180/168 and CA-99 and is a tremendous draw and well supports the tenants nearby like: the 190,000 SF IRS building, TheGrand1401, Warnors Theatre, CVS, Club One Casino, Fresno County Superior Court, Fresno County Sheriff's Office, Chukchansi Park, Joe's Steak House, Tioga Sequoia Brewing Company, Fulton District and Chukchansi Triple AAA Ballpark. Nearby Fulton District is a six-block pedestrian mall located in the central business district of Fresno, California. The Fulton mall runs from Inyo and Tuolumne Streets and is home to a wide variety of shopping, restaurants, offices and public art. In September 2013, the City of Fresno received a \$15.9 million TIGER Grant from the US Department of Transportation to reintroduce traffic to Fulton.