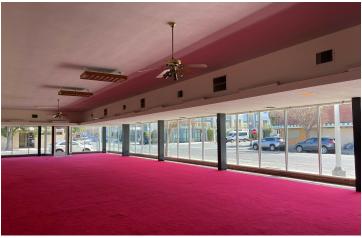

#### PROPERTY DESCRIPTION

Prime Retail Space well-located in the heart of downtown Fresno, CA with prime Futon St. frontage. This space offers  $\pm 4,500$  SF consisting of wide open retail space, 1 private office, storage area, & a private restroom. The building is on a 0.26 acre lot with ample street parking & great signage. The building is in close proximity to all major freeways in Fresno providing easy access to nearby cities. Over  $\pm 43,957$  cars per day when combining both directions of Fulton St & San Joaquin St.