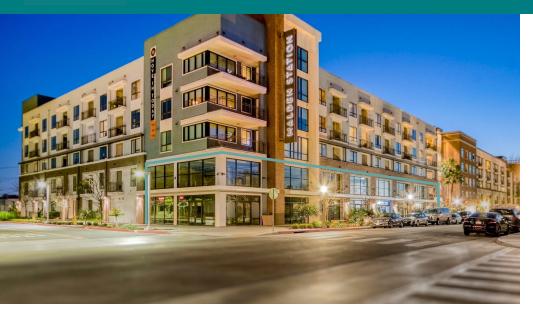

### PROPERTY DESCRIPTION

Explore exciting leasing opportunities at Malden Station by Windsor, located at 250 W Santa Fe Ave in Downtown Fullerton. Currently available are an enticing end-cap restaurant space and a second-generation brewery space, both offering prime locations within this vibrant community. The end-cap restaurant space provides a dynamic setting for culinary ventures, while the second-generation brewery space is ready for a craft beer enterprise to make its mark. These leasing opportunities promise not only optimal visibility and foot traffic but also the chance to become an integral part of the energetic pulse of Downtown Fullerton.

### LOCATION DESCRIPTION

Nestled in the heart of Downtown Fullerton at 250 W Santa Fe Ave, the Malden Station by Windsor apartments present a unique opportunity with available end cap restaurant and 2nd generation brewery spaces for lease. This vibrant area is a hub of cultural richness, offering an array of local attractions, eclectic dining options, and a dynamic social scene. Residents and visitors alike enjoy the convenience of nearby amenities, creating a lively atmosphere that perfectly complements the modern and inviting spaces available for lease. Positioned within the thriving community of Downtown Fullerton, these commercial spaces at Malden Station provide an unparalleled setting for businesses seeking to become a vital part of this energetic urban landscape.

### PROPERTY HIGHLIGHTS

- Premier leasing offerings at Malden Station by Windsor, centrally located in Downtown Fullerton at 250 W Santa Fe Ave.
- Exclusive opportunities include a captivating end-cap restaurant space and a fully equipped second-generation brewery space.
- Strategically positioned for businesses desiring prime visibility, high foot traffic, and seamless integration into the lively local community.
- Elevate your venture by securing a coveted space in this thriving urban hub, surrounded by diverse cultural attractions and a bustling business environment.