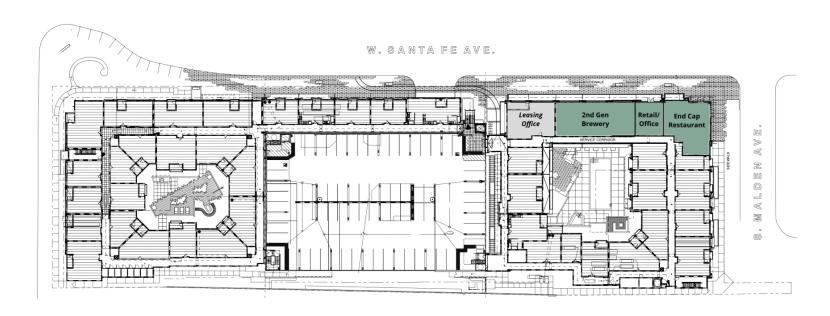

## **LEASE SPACES**

MALDEN STATION BY WINDSOR | 250 W SANTA FE AVE, FULLERTON, CA 92832

**BROCHURE | PAGE 3** 

### **LEASE INFORMATION**

| Lease Type:  | NNN            | Lease Term: | Negotiable |
|--------------|----------------|-------------|------------|
| Total Space: | 862 - 2,250 SF | Lease Rate: | Negotiable |

### **AVAILABLE SPACES**

| SUITE               | TENANT    | SIZE     | TYPE | RATE       | DESCRIPTION                          |
|---------------------|-----------|----------|------|------------|--------------------------------------|
| End Cap Restaurant  | Available | 1,948 SF | NNN  | Negotiable | End Cap Restaurant Ready Shell Space |
| Retail/Office Space | Available | 862 SF   | NNN  | Negotiable | Shell Retail/Office Space            |
| Former Brewery      | Available | 2,250 SF | NNN  | Negotiable | 2nd Generation Brewery Space         |