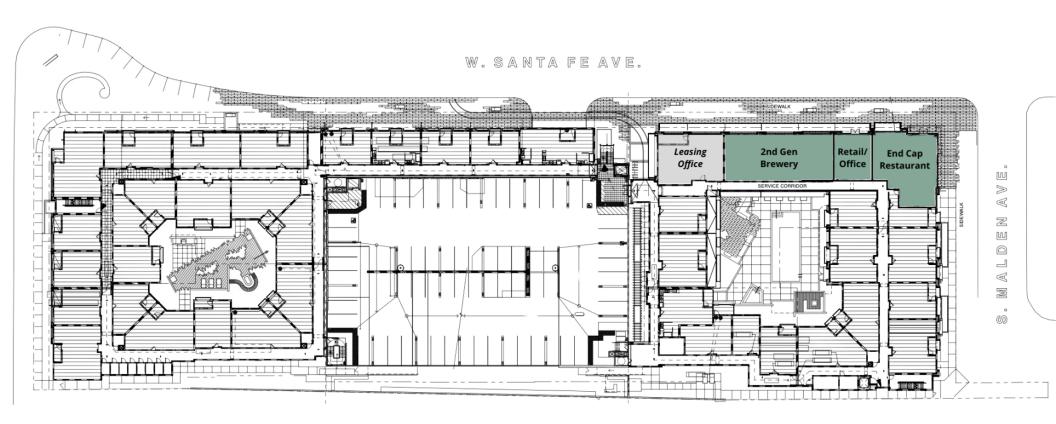

## **LEASE SPACES**

MALDEN STATION BY WINDSOR | 250 W SANTA FE AVE, FULLERTON, CA 92832

**BROCHURE | PAGE 3** 

### **LEASE INFORMATION**

| Lease Type:  | NNN            | Lease Term: | Negotiable |
|--------------|----------------|-------------|------------|
| Total Space: | 862 - 2,250 SF | Lease Rate: | Negotiable |

### **AVAILABLE SPACES**

| SUITE               | TENANT    | SIZE     | TYPE | RATE       | DESCRIPTION                          |
|---------------------|-----------|----------|------|------------|--------------------------------------|
| End Cap Restaurant  | Available | 1,948 SF | NNN  | Negotiable | End Cap Restaurant Ready Shell Space |
| Retail/Office Space | Available | 862 SF   | NNN  | Negotiable | Shell Retail/Office Space            |
| Former Brewery      | Available | 2,250 SF | NNN  | Negotiable | 2nd Generation Brewery Space         |