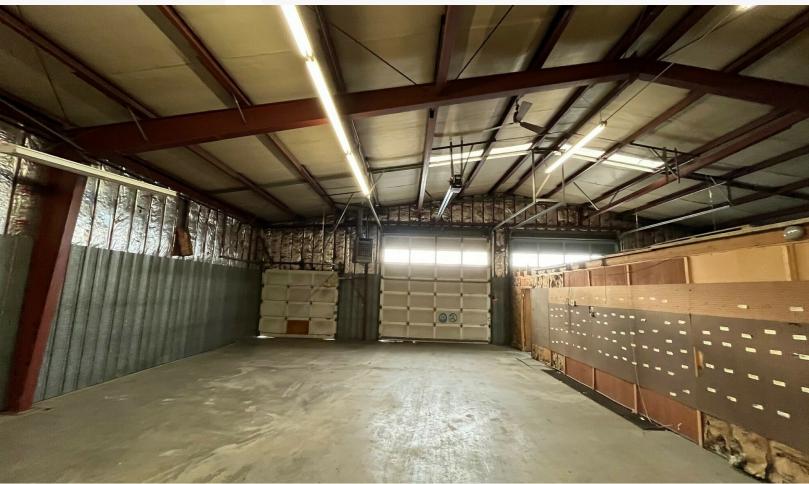

## **Property Highlights**

- · Central Billings Warehouse Building Available For Lease
- Approx. 8,940 SF of warehouse
- 1,700 SF of office space
- · Dock and ground level access
- · Ample staging and parking
- · Office to have new flooring and paint