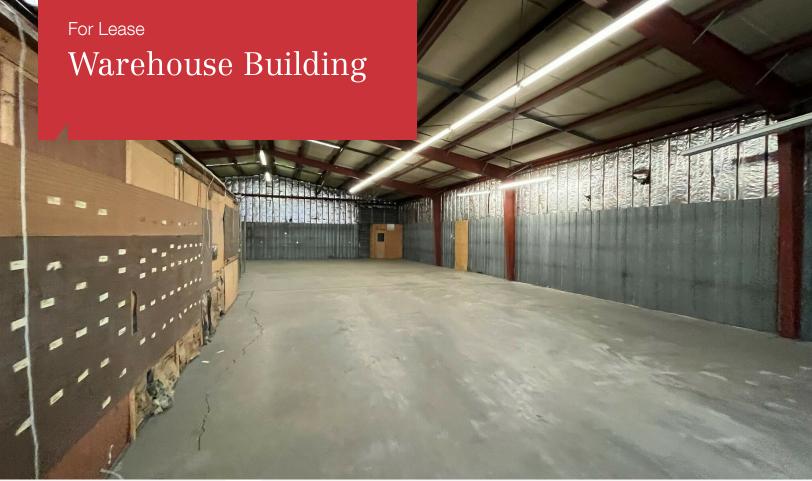

## Warehouse Building

10,640 SF \$5.50 PSF, NNN

## **Property Highlights**

- · Central Billings Warehouse Building Available For Lease
- Approx. 8,940 SF of warehouse
- 1,700 SF of office space
- · Dock and ground level access
- · Ample staging and parking
- · Office to have new flooring and paint