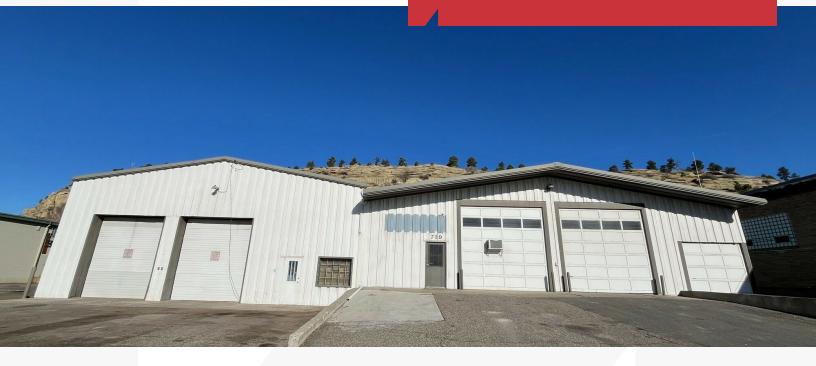

For Lease

## Warehouse Building

10,640 SF \$5.50 PSF, NNN

## 719 4th Ave N

Billings, Montana 59101

## **Property Highlights**

- · Central Billings Warehouse Building Available For Lease
- Approx. 8,940 SF of warehouse
- 1,700 SF of office space
- · Dock and ground level access
- · Ample staging and parking
- · Office to have new flooring and paint